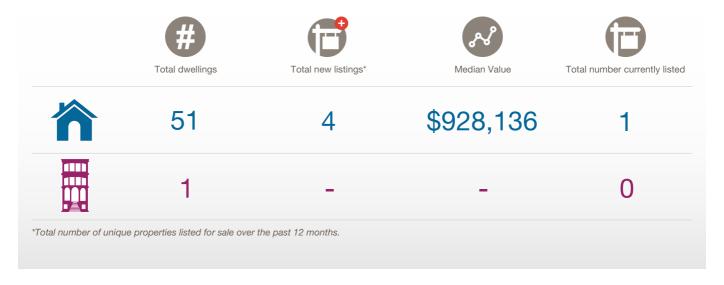

# **HOUSES: FOR SALE**

# HOUSES: MARKET ACTIVITY SNAPSHOT

#### ON THE MARKET

**RECENTLY SOLD** 

There are no 2 bedroom Houses on the market in this suburb

There are no recently sold 2 bedroom Houses in this suburb

There are no 3 bedroom Houses on the market in this suburb

There are no recently sold 3 bedroom Houses in this suburb

134 Waterfall Gully Road Waterfall Gully SA 5066

Listed on 28 Jun 2019

173 Waterfall Gully Road Waterfall Gully SA 5066

= number of houses currently On the Market or Sold within the last 6 months