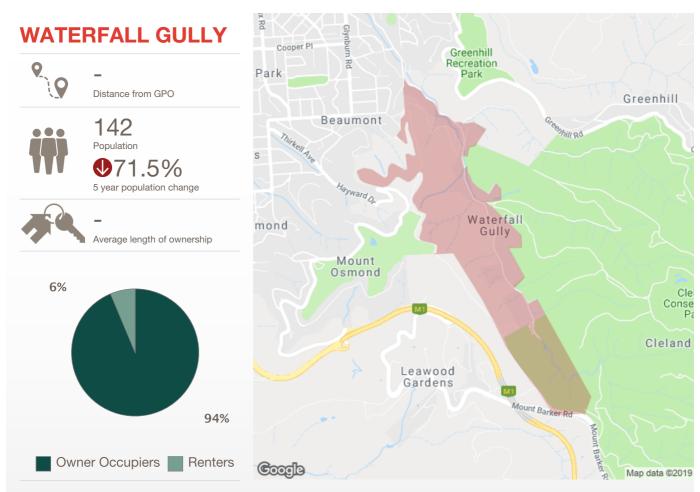

# Waterfall Gully SA 5066

Prepared on: 09 August 2019

Prepared by: Christos Raptis Phone: 0407 836 954

**Email:** christos@raptisrealestate.com.au

The size of Waterfall Gully is approximately 1.8 square kilometres. It has 1 park covering nearly 21.8% of total area. The population of Waterfall Gully in 2011 was 499 people. By 2016 the population was 142 showing a population decline of 71.5% in the area during that time. The predominant age group in Waterfall Gully is 40-49 years. Households in Waterfall Gully are primarily couples with children and are likely to be repaying \$3000 - \$3999 per month on mortgage repayments. In general, people in Waterfall Gully work in a professional occupation. In 2011, 93.4% of the homes in Waterfall Gully were owner-occupied compared with 89.4% in 2016.