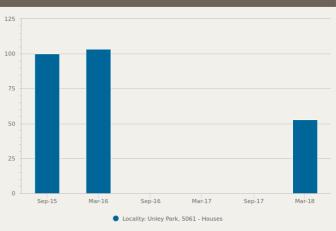

|                                                                             | Total dwellings | Total new listings* | Median Value | Total number currently listed |  |
|-----------------------------------------------------------------------------|-----------------|---------------------|--------------|-------------------------------|--|
|                                                                             | 479             | 29                  | \$1,462,541  | 4                             |  |
|                                                                             | 141             | 9                   | \$374,889    | 5                             |  |
| *Total number of unique properties listed for sale over the past 12 months. |                 |                     |              |                               |  |