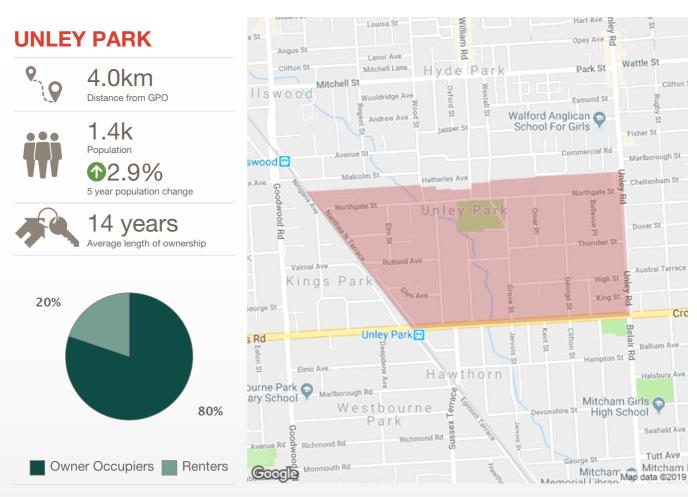

The size of Unley Park is approximately 0.9 square kilometres. It has 2 parks covering nearly 4.7% of total area. The population of Unley Park in 2011 was 1,402 people. By 2016 the population was 1,442 showing a population growth of 2.9% in the area during that time. The predominant age group in Unley Park is 50-59 years. Households in Unley Park are primarily couples with children and are likely to be repaying over \$4000 per month on mortgage repayments. In general, people in Unley Park work in a professional occupation. In 2011, 76.9% of the homes in Unley Park were owner-occupied compared with 77.4% in 2016. Currently the median sales price of houses in the area is \$1,595,000.