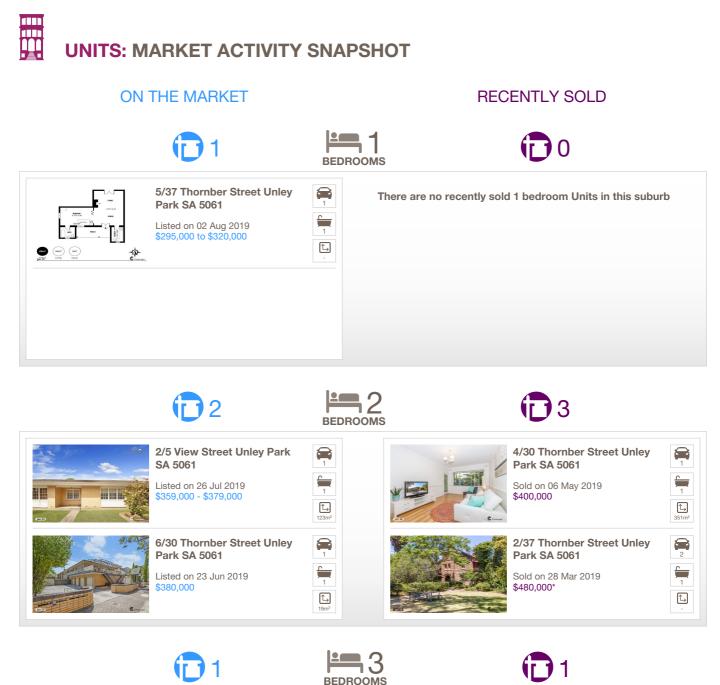

|                                                                             | Total dwellings | Total new listings* | Median Value | Total number currently listed |  |
|-----------------------------------------------------------------------------|-----------------|---------------------|--------------|-------------------------------|--|
|                                                                             | 479             | 29                  | \$1,462,541  | 4                             |  |
|                                                                             | 141             | 9                   | \$374,889    | 5                             |  |
| *Total number of unique properties listed for sale over the past 12 months. |                 |                     |              |                               |  |

= number of units currently On the Market or Sold within the last 6 months

\*Agent advised

There are no 2 bedroom Houses for rent in this suburb

**UNITS: FOR RENT** 