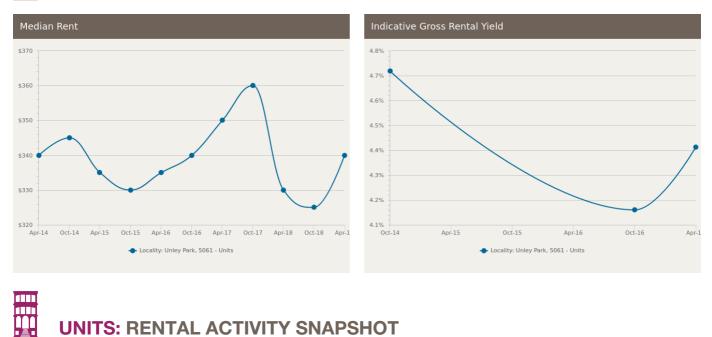

### **UNITS: RENTAL ACTIVITY SNAPSHOT**

FOR RENT **L** BEDROOMS

There are no 1 bedroom Units for rent in this suburb

|                                                                             | 1 BEDROOMS                                    |
|-----------------------------------------------------------------------------|-----------------------------------------------|
| 8/12 King Street Unley Park   A 5061   Listed on 31 Jul 2019   \$335/W      | 1<br>1<br>1<br>12m <sup>2</sup>               |
|                                                                             | 1 BEDROOMS                                    |
| 3/17 Greer Street Unley Park<br>SA 5061<br>Listed on 22 Jul 2019<br>\$440/W | *k 1<br>1<br>1<br>1<br>1<br>337m <sup>2</sup> |