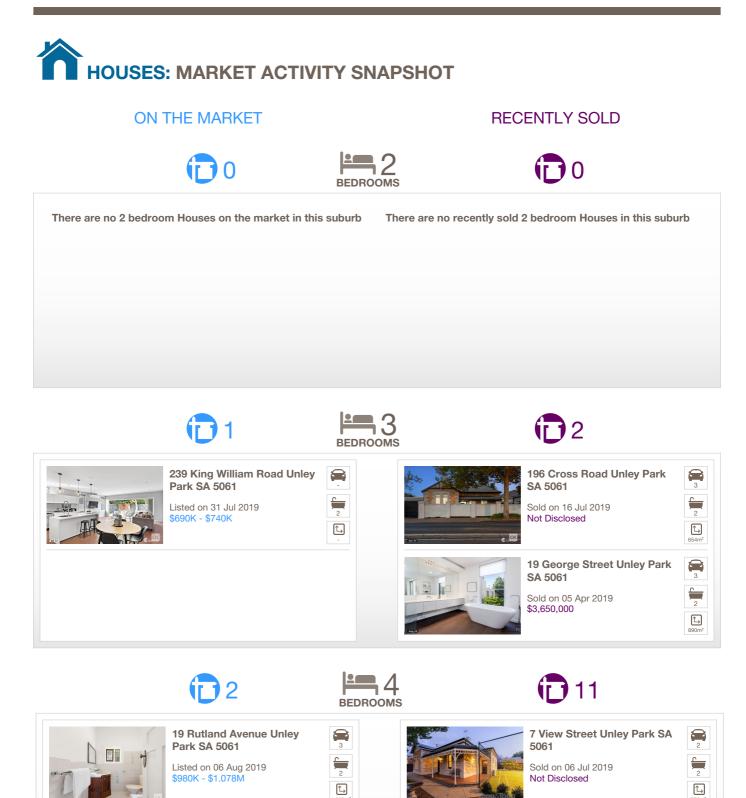

09 August 2019

28 Thornber Street Unley

EOI Closing Thursday 29th August at 1pm (USP)

= number of houses currently On the Market or Sold within the last 6 months

Park SA 5061

Listed on 05 Aug 2019

4

î\_)

2

ĵ\_)

62 Northgate Street Unley

Park SA 5061

\$1,550,000

Sold on 02 Jul 2019

UNITS: FOR SALE

\*Statistics are calculated over a rolling 12 month period

= number of units currently On the Market or Sold within the last 6 months

\*Agent advised

There are no 2 bedroom Houses for rent in this suburb

**UNITS: FOR RENT** 