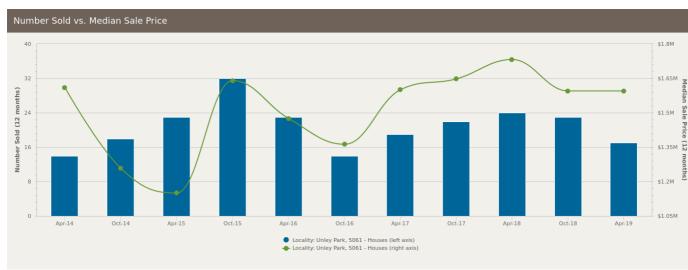

The size of Unley Park is approximately 0.9 square kilometres. It has 2 parks covering nearly 4.7% of total area. The population of Unley Park in 2011 was 1,402 people. By 2016 the population was 1,442 showing a population growth of 2.9% in the area during that time. The predominant age group in Unley Park is 50-59 years. Households in Unley Park are primarily couples with children and are likely to be repaying over \$4000 per month on mortgage repayments. In general, people in Unley Park work in a professional occupation. In 2011, 76.9% of the homes in Unley Park were owner-occupied compared with 77.4% in 2016. Currently the median sales price of houses in the area is \$1,595,000.