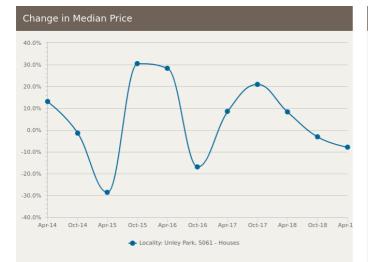

The size of Unley Park is approximately 0.9 square kilometres. It has 2 parks covering nearly 4.7% of total area. The population of Unley Park in 2011 was 1,402 people. By 2016 the population was 1,442 showing a population growth of 2.9% in the area during that time. The predominant age group in Unley Park is 50-59 years. Households in Unley Park are primarily couples with children and are likely to be repaying over \$4000 per month on mortgage repayments. In general, people in Unley Park work in a professional occupation. In 2011, 76.9% of the homes in Unley Park were owner-occupied compared with 77.4% in 2016. Currently the median sales price of houses in the area is \$1,595,000.