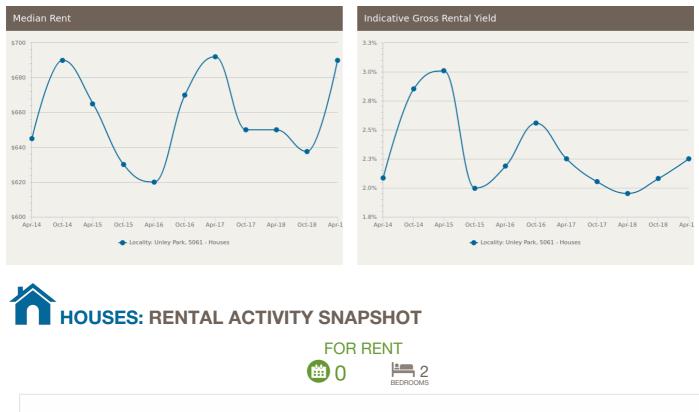

= number of units currently On the Market or Sold within the last 6 months

\*Agent advised

There are no 2 bedroom Houses for rent in this suburb

**UNITS: FOR RENT** 