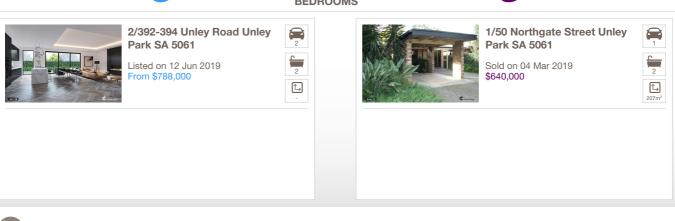

|                                                                             | Total dwellings | Total new listings* | Median Value | Total number currently listed |  |
|-----------------------------------------------------------------------------|-----------------|---------------------|--------------|-------------------------------|--|
|                                                                             | 479             | 29                  | \$1,462,541  | 4                             |  |
|                                                                             | 141             | 9                   | \$374,889    | 5                             |  |
| *Total number of unique properties listed for sale over the past 12 months. |                 |                     |              |                               |  |

= number of units currently On the Market or Sold within the last 6 months

\*Agent advised

There are no 2 bedroom Houses for rent in this suburb

**UNITS: FOR RENT** 