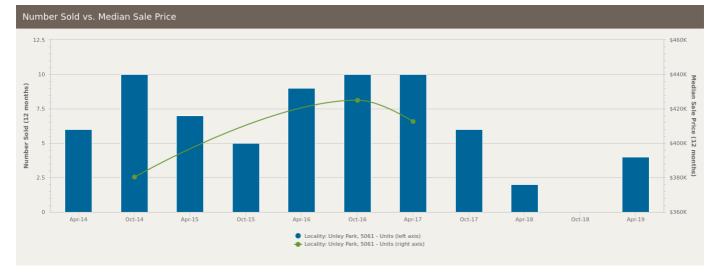

|                                                                             | Total dwellings | Total new listings* | Median Value | Total number currently listed |  |
|-----------------------------------------------------------------------------|-----------------|---------------------|--------------|-------------------------------|--|
|                                                                             | 479             | 29                  | \$1,462,541  | 4                             |  |
|                                                                             | 141             | 9                   | \$374,889    | 5                             |  |
| *Total number of unique properties listed for sale over the past 12 months. |                 |                     |              |                               |  |