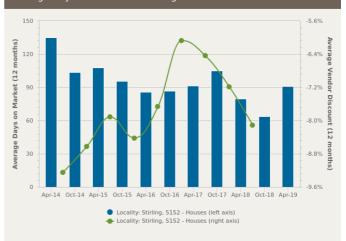

#### Number Sold vs. Median Sale Price

Change in Median Price

Average Days on Market vs. Average Vendor Discount

| Upp      | Der Quartile Price*       | \$1,000,000                   | The 75th percentile sale price of sales over the past 12 months within the suburb.                                                                                                                   |
|----------|---------------------------|-------------------------------|------------------------------------------------------------------------------------------------------------------------------------------------------------------------------------------------------|
| S<br>Mee | \$<br>dian Price*         | \$792,558                     | The middle sale price of all transactions recorded over the past 12 months within the suburb. Note that sale prices lower than \$10,000 and higher than \$80,000,000 are excluded from the analysis. |
| \$       | ver Quartile Price*       | \$675,000                     | The 25th percentile sale price of sales over the past 12 months within the suburb.                                                                                                                   |
| *Sta     | atistics are calculated c | ver a rolling 12 month period |                                                                                                                                                                                                      |