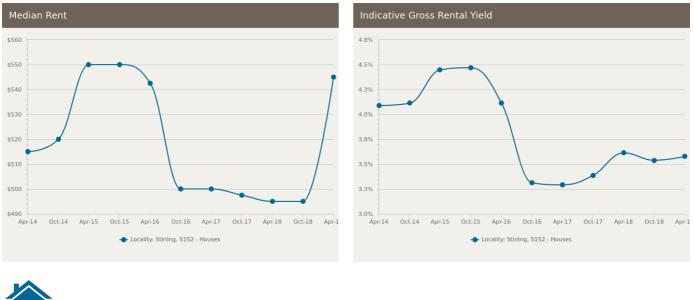

HOUSES: RENTAL ACTIVITY SNAPSHOT

FOR RENT

There are no 2 bedroom Houses for rent in this suburb

**1**3 2 BEDROOMS 40 Avenue Road Stirling SA 14 Avenue Road Stirling SA 4 5152 5152 2 2 Listed on 22 Jul 2019 Listed on 16 Jul 2019 \$570/W \$850/W ĵ\_) î., **H** 4 **())** BEDROOMS There are no 4 bedroom Houses for rent in this suburb