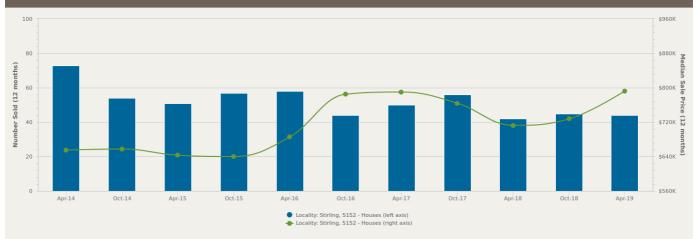

#### Number Sold vs. Median Sale Price

Change in Median Price

Average Days on Market vs. Average Vendor Discount

| Upp      | Der Quartile Price*       | \$1,000,000                   | The 75th percentile sale price of sales over the past 12 months within the suburb.                                                                                                                   |
|----------|---------------------------|-------------------------------|------------------------------------------------------------------------------------------------------------------------------------------------------------------------------------------------------|
| S<br>Mee | \$<br>dian Price*         | \$792,558                     | The middle sale price of all transactions recorded over the past 12 months within the suburb. Note that sale prices lower than \$10,000 and higher than \$80,000,000 are excluded from the analysis. |
| \$       | ver Quartile Price*       | \$675,000                     | The 25th percentile sale price of sales over the past 12 months within the suburb.                                                                                                                   |
| *Sta     | atistics are calculated c | ver a rolling 12 month period |                                                                                                                                                                                                      |