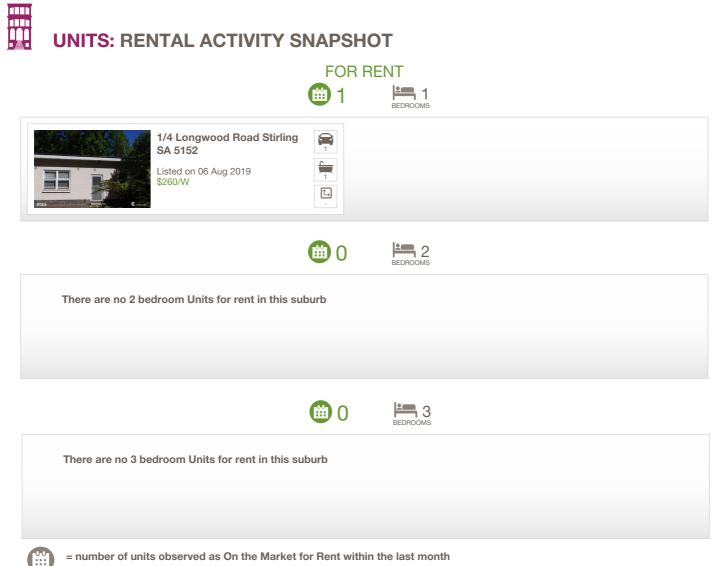

= number of houses observed as On the Market for Rent within the last month

09 August 2019

= number of units observed as On the Market for Rent within the last month