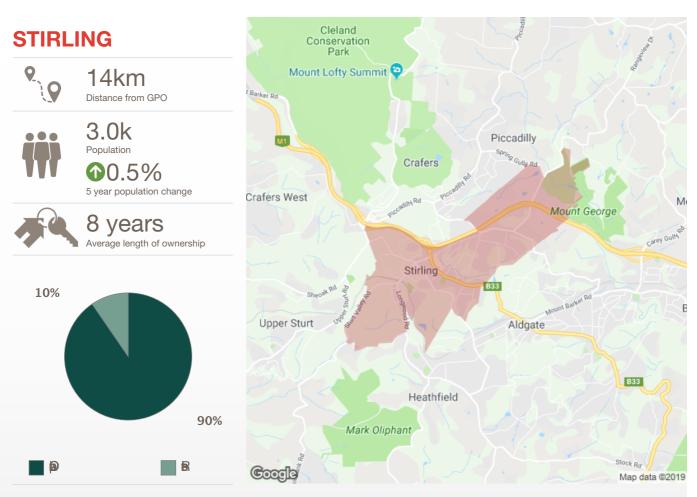

The size of Stirling is approximately 6.7 square kilometres. It has 9 parks covering nearly 5.3% of total area. The population of Stirling in 2011 was 2,947 people. By 2016 the population was 2,963 showing a population growth of 0.5% in the area during that time. The predominant age group in Stirling is 60-69 years. Households in Stirling are primarily couples with children and are likely to be repaying \$1800 - \$2399 per month on mortgage repayments. In general, people in Stirling work in a professional occupation. In 2011, 84.4% of the homes in Stirling were owner-occupied compared with 85.4% in 2016. Currently the median sales price of houses in the area is \$792,558.