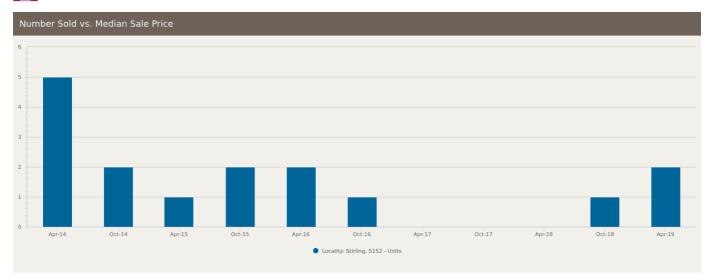

#### Number Sold vs. Median Sale Price

Change in Median Price

Average Days on Market vs. Average Vendor Discount

| Upp      | Der Quartile Price*       | \$1,000,000                   | The 75th percentile sale price of sales over the past 12 months within the suburb.                                                                                                                   |
|----------|---------------------------|-------------------------------|------------------------------------------------------------------------------------------------------------------------------------------------------------------------------------------------------|
| S<br>Mee | \$<br>dian Price*         | \$792,558                     | The middle sale price of all transactions recorded over the past 12 months within the suburb. Note that sale prices lower than \$10,000 and higher than \$80,000,000 are excluded from the analysis. |
| \$       | ver Quartile Price*       | \$675,000                     | The 25th percentile sale price of sales over the past 12 months within the suburb.                                                                                                                   |
| *Sta     | atistics are calculated c | ver a rolling 12 month period |                                                                                                                                                                                                      |