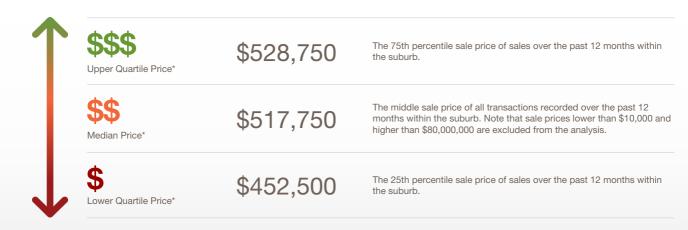

#### Number Sold vs. Median Sale Price

Change in Median Price

Average Days on Market vs. Average Vendor Discount

| Upp      | Der Quartile Price*       | \$1,000,000                   | The 75th percentile sale price of sales over the past 12 months within the suburb.                                                                                                                   |
|----------|---------------------------|-------------------------------|------------------------------------------------------------------------------------------------------------------------------------------------------------------------------------------------------|
| S<br>Mee | \$<br>dian Price*         | \$792,558                     | The middle sale price of all transactions recorded over the past 12 months within the suburb. Note that sale prices lower than \$10,000 and higher than \$80,000,000 are excluded from the analysis. |
| \$       | ver Quartile Price*       | \$675,000                     | The 25th percentile sale price of sales over the past 12 months within the suburb.                                                                                                                   |
| *Sta     | atistics are calculated c | ver a rolling 12 month period |                                                                                                                                                                                                      |