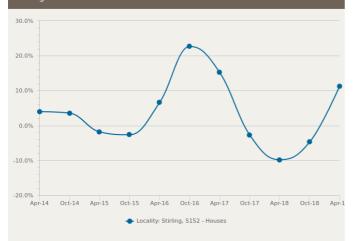

#### Number Sold vs. Median Sale Price

Change in Median Price

Average Days on Market vs. Average Vendor Discount

| Upp      | Der Quartile Price*       | \$1,000,000                   | The 75th percentile sale price of sales over the past 12 months within the suburb.                                                                                                                   |
|----------|---------------------------|-------------------------------|------------------------------------------------------------------------------------------------------------------------------------------------------------------------------------------------------|
| S<br>Mee | \$<br>dian Price*         | \$792,558                     | The middle sale price of all transactions recorded over the past 12 months within the suburb. Note that sale prices lower than \$10,000 and higher than \$80,000,000 are excluded from the analysis. |
| \$       | ver Quartile Price*       | \$675,000                     | The 25th percentile sale price of sales over the past 12 months within the suburb.                                                                                                                   |
| *Sta     | atistics are calculated c | ver a rolling 12 month period |                                                                                                                                                                                                      |