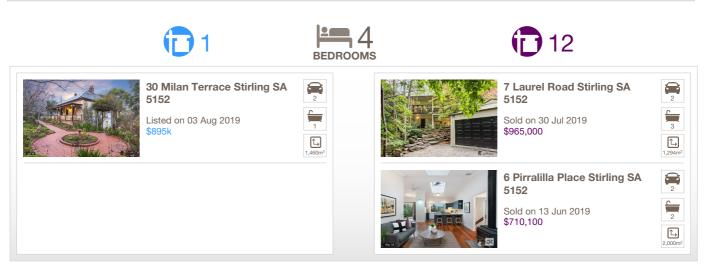

### **RECENTLY SOLD**

5

**(1**0

|                                                                                 | BEDROOMS                           | <b>3</b> |                                                                              |                                  |
|---------------------------------------------------------------------------------|------------------------------------|----------|------------------------------------------------------------------------------|----------------------------------|
| 53 Sturt Valley Road Stirling<br>SA 5152<br>Listed on 02 Aug 2019<br>\$795,000  | 4<br>2<br>2,760m <sup>2</sup>      |          | 8 Milford Avenue Stirling SA<br>5152<br>Sold on 13 Jul 2019<br>Not Disclosed | 3<br>2<br>523m <sup>2</sup>      |
| 2 Golflinks Close Stirling SA<br>5152<br>Listed on 29 Jul 2019<br>Contact Agent | 3<br>3<br>2<br>1.301m <sup>2</sup> |          | <b>1 Muirfield Avenue Stirling<br/>SA 5152</b><br>Sold on 11 Jul 2019<br>\$0 | 2<br>2<br>1<br>767m <sup>2</sup> |

**1**3

= number of houses currently On the Market or Sold within the last 6 months

09 August 2019

fī

UNITS: FOR SALE

\*Statistics are calculated over a rolling 12 month period

09 August 2019

HOUSES: FOR RENT