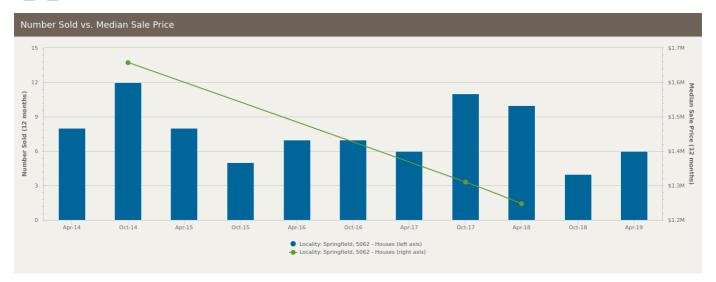

# Springfield SA 5062

Prepared on: 09 August 2019

Prepared by: Christos Raptis
Phone: 0407 836 954

**Email:** christos@raptisrealestate.com.au

The size of Springfield is approximately 0.9 square kilometres. The population of Springfield in 2011 was 523 people. By 2016 the population was 526 showing a population growth of 0.6% in the area during that time. The predominant age group in Springfield is 50-59 years. Households in Springfield are primarily childless couples and are likely to be repaying over \$4000 per month on mortgage repayments. In general, people in Springfield work in a professional occupation. In 2011, 90.8% of the homes in Springfield were owner-occupied compared with 87.2% in 2016. Currently the median sales price of houses in the area is \$1,247,226.