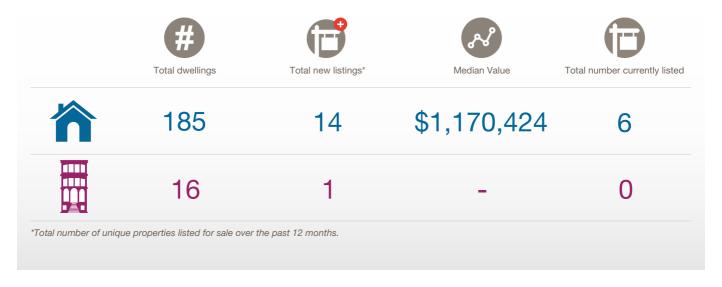

# Springfield SA 5062

Prepared on: 09 August 2019

Prepared by: Christos Raptis
Phone: 0407 836 954

**Email:** christos@raptisrealestate.com.au

The size of Springfield is approximately 0.9 square kilometres. The population of Springfield in 2011 was 523 people. By 2016 the population was 526 showing a population growth of 0.6% in the area during that time. The predominant age group in Springfield is 50-59 years. Households in Springfield are primarily childless couples and are likely to be repaying over \$4000 per month on mortgage repayments. In general, people in Springfield work in a professional occupation. In 2011, 90.8% of the homes in Springfield were owner-occupied compared with 87.2% in 2016. Currently the median sales price of houses in the area is \$1,247,226.