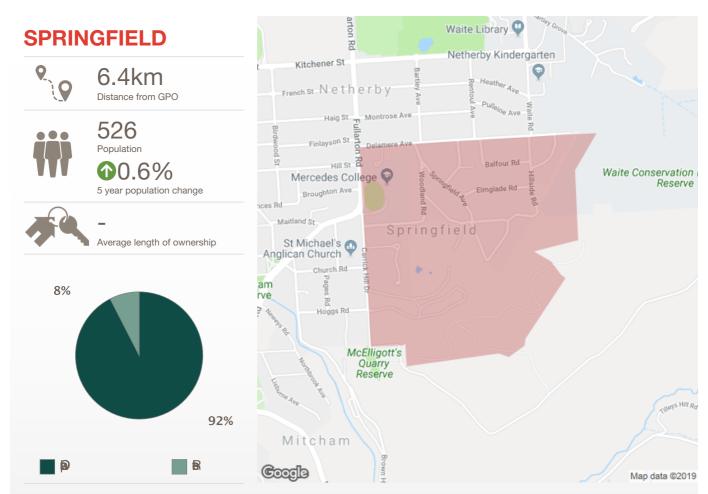

# Springfield SA 5062

Prepared on: 09 August 2019

Prepared by: Christos Raptis
Phone: 0407 836 954

**Email:** christos@raptisrealestate.com.au

The size of Springfield is approximately 0.9 square kilometres. The population of Springfield in 2011 was 523 people. By 2016 the population was 526 showing a population growth of 0.6% in the area during that time. The predominant age group in Springfield is 50-59 years. Households in Springfield are primarily childless couples and are likely to be repaying over \$4000 per month on mortgage repayments. In general, people in Springfield work in a professional occupation. In 2011, 90.8% of the homes in Springfield were owner-occupied compared with 87.2% in 2016. Currently the median sales price of houses in the area is \$1,247,226.