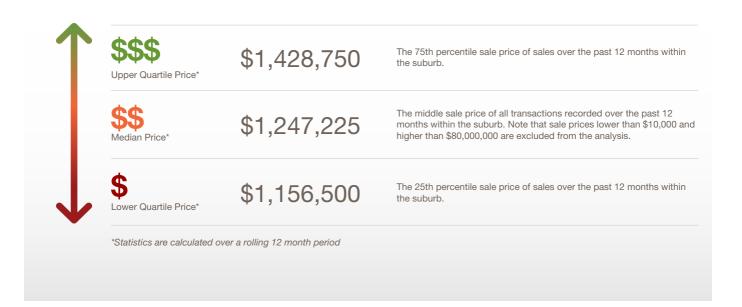

# Springfield SA 5062

Prepared on: 09 August 2019

Prepared by: Christos Raptis
Phone: 0407 836 954

**Email:** christos@raptisrealestate.com.au

The size of Springfield is approximately 0.9 square kilometres. The population of Springfield in 2011 was 523 people. By 2016 the population was 526 showing a population growth of 0.6% in the area during that time. The predominant age group in Springfield is 50-59 years. Households in Springfield are primarily childless couples and are likely to be repaying over \$4000 per month on mortgage repayments. In general, people in Springfield work in a professional occupation. In 2011, 90.8% of the homes in Springfield were owner-occupied compared with 87.2% in 2016. Currently the median sales price of houses in the area is \$1,247,226.