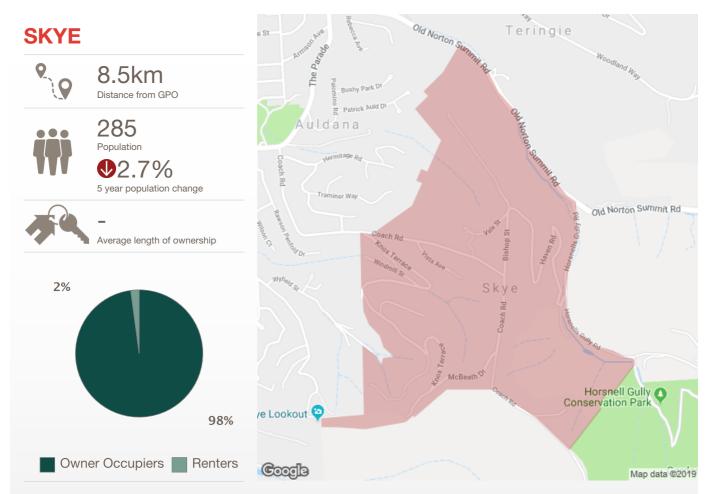

### Skye SA 5072

Prepared on: 09 August 2019

Prepared by: Christos Raptis
Phone: 0407 836 954

**Email:** christos@raptisrealestate.com.au

The size of Skye is approximately 1.4 square kilometres. It has 4 parks covering nearly 2.5% of total area. The population of Skye in 2011 was 293 people. By 2016 the population was 285 showing a population decline of 2.7% in the area during that time. The predominant age group in Skye is 50-59 years. Households in Skye are primarily childless couples and are likely to be repaying \$1400 - \$1799 per month on mortgage repayments. In general, people in Skye work in a professional occupation. In 2011, 89.7% of the homes in Skye were owner-occupied compared with 92.3% in 2016. Currently the median sales price of houses in the area is \$317,500.