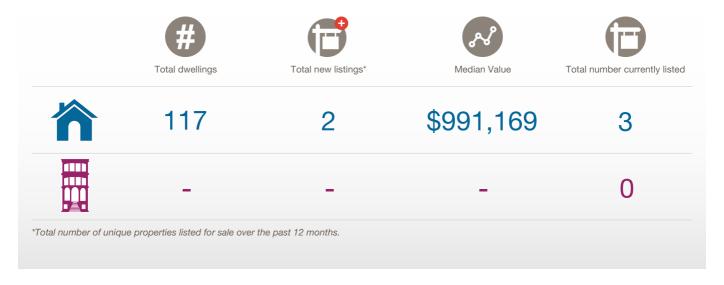

### Skye SA 5072

Prepared on: 09 August 2019

Prepared by: Christos Raptis
Phone: 0407 836 954

**Email:** christos@raptisrealestate.com.au

The size of Skye is approximately 1.4 square kilometres. It has 4 parks covering nearly 2.5% of total area. The population of Skye in 2011 was 293 people. By 2016 the population was 285 showing a population decline of 2.7% in the area during that time. The predominant age group in Skye is 50-59 years. Households in Skye are primarily childless couples and are likely to be repaying \$1400 - \$1799 per month on mortgage repayments. In general, people in Skye work in a professional occupation. In 2011, 89.7% of the homes in Skye were owner-occupied compared with 92.3% in 2016. Currently the median sales price of houses in the area is \$317,500.