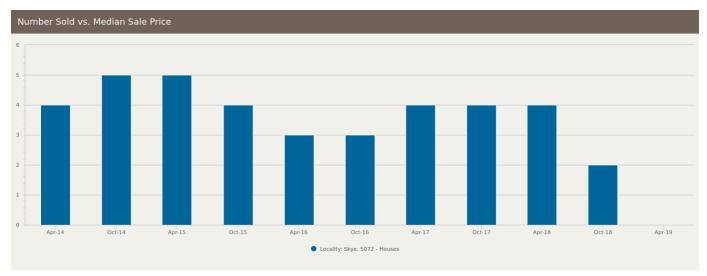

### Skye SA 5072

Prepared on: 09 August 2019

Prepared by: Christos Raptis
Phone: 0407 836 954

**Email:** christos@raptisrealestate.com.au

The size of Skye is approximately 1.4 square kilometres. It has 4 parks covering nearly 2.5% of total area. The population of Skye in 2011 was 293 people. By 2016 the population was 285 showing a population decline of 2.7% in the area during that time. The predominant age group in Skye is 50-59 years. Households in Skye are primarily childless couples and are likely to be repaying \$1400 - \$1799 per month on mortgage repayments. In general, people in Skye work in a professional occupation. In 2011, 89.7% of the homes in Skye were owner-occupied compared with 92.3% in 2016. Currently the median sales price of houses in the area is \$317,500.