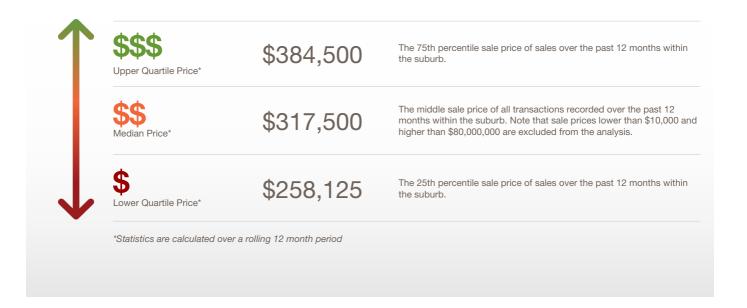

### Skye SA 5072

Prepared on: 09 August 2019

Prepared by: Christos Raptis
Phone: 0407 836 954

**Email:** christos@raptisrealestate.com.au

The size of Skye is approximately 1.4 square kilometres. It has 4 parks covering nearly 2.5% of total area. The population of Skye in 2011 was 293 people. By 2016 the population was 285 showing a population decline of 2.7% in the area during that time. The predominant age group in Skye is 50-59 years. Households in Skye are primarily childless couples and are likely to be repaying \$1400 - \$1799 per month on mortgage repayments. In general, people in Skye work in a professional occupation. In 2011, 89.7% of the homes in Skye were owner-occupied compared with 92.3% in 2016. Currently the median sales price of houses in the area is \$317,500.