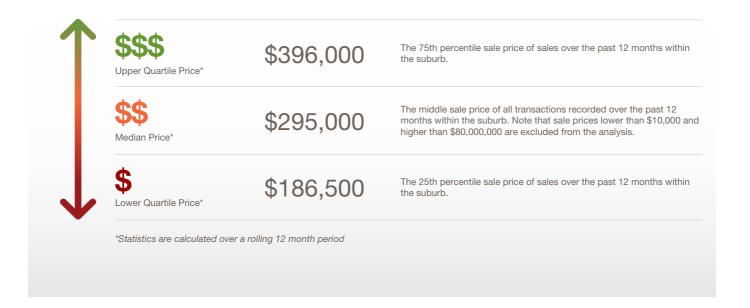

# Rosslyn Park SA 5072

Prepared on: 09 August 2019

Prepared by: Christos Raptis Phone: 0407 836 954

**Email:** christos@raptisrealestate.com.au

The size of Rosslyn Park is approximately 0.8 square kilometres. It has 3 parks covering nearly 1.9% of total area. The population of Rosslyn Park in 2011 was 1,460 people. By 2016 the population was 1,461 showing a population growth of 0.1% in the area during that time. The predominant age group in Rosslyn Park is 60-69 years. Households in Rosslyn Park are primarily couples with children and are likely to be repaying over \$4000 per month on mortgage repayments. In general, people in Rosslyn Park work in a professional occupation. In 2011, 81.3% of the homes in Rosslyn Park were owner-occupied compared with 81.9% in 2016. Currently the median sales price of houses in the area is \$854,250.