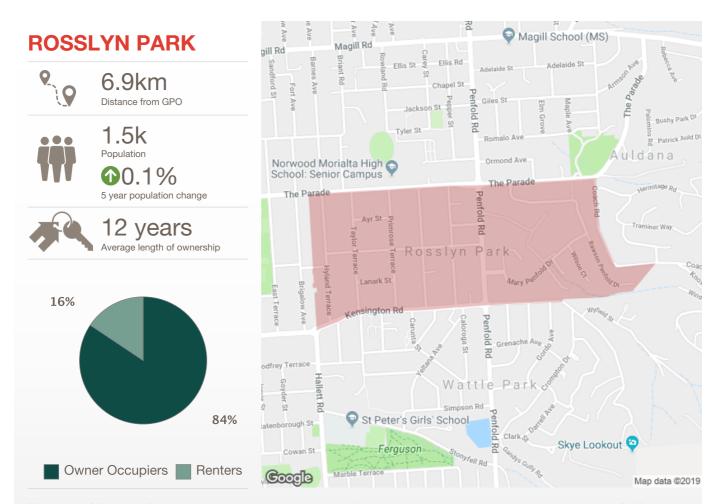

# Rosslyn Park SA 5072

Prepared on: 09 August 2019

Prepared by: Christos Raptis Phone: 0407 836 954

**Email:** christos@raptisrealestate.com.au

The size of Rosslyn Park is approximately 0.8 square kilometres. It has 3 parks covering nearly 1.9% of total area. The population of Rosslyn Park in 2011 was 1,460 people. By 2016 the population was 1,461 showing a population growth of 0.1% in the area during that time. The predominant age group in Rosslyn Park is 60-69 years. Households in Rosslyn Park are primarily couples with children and are likely to be repaying over \$4000 per month on mortgage repayments. In general, people in Rosslyn Park work in a professional occupation. In 2011, 81.3% of the homes in Rosslyn Park were owner-occupied compared with 81.9% in 2016. Currently the median sales price of houses in the area is \$854,250.