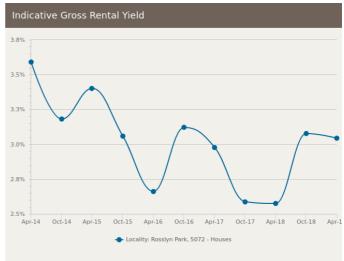

ted on 20 Jun 2019 \$979,000





40 Edgcumbe Terrace Rosslyn Park SA 5072

Sold on 20 Jun 2019 \$1,550,000\*





= number of houses currently On the Market or Sold within the last 6 months

\*Agent advised





## **UNITS: FOR SALE**









## **UNITS: MARKET ACTIVITY SNAPSHOT**

### ON THE MARKET

**RECENTLY SOLD** 







There are no 1 bedroom Units on the market in this suburb

There are no recently sold 1 bedroom Units in this suburb







There are no 2 bedroom Units on the market in this suburb

There are no recently sold 2 bedroom Units in this suburb







There are no 3 bedroom Units on the market in this suburb

There are no recently sold 3 bedroom Units in this suburb



= number of units currently On the Market or Sold within the last 6 months





# HOUSES: FOR RENT







# **HOUSES: RENTAL ACTIVITY SNAPSHOT**

## **FOR RENT**





There are no 2 bedroom Houses for rent in this suburb







15A Taylor Terrace Rosslyn Park SA 5072

Listed on 07 Aug 2019 \$350/W





9 Primrose Terrace Rosslyn Park SA 5072

Listed on 15 Jul 2019 \$340/W





**1** 4



36 Park Avenue Rosslyn Park SA 5072

Listed on 07 Aug 2019 \$630/W





482 The Parade Rosslyn Park SA 5072

Listed on 01 Aug 2019 \$560/W





= number of houses observed as On the Market for Rent within the last month





## **UNITS: FOR RENT**





# **UNITS: RENTAL ACTIVITY SNAPSHOT**

## **FOR RENT**







4/5 Edgcumbe Terrace Rosslyn Park SA 5072











There are no 2 bedroom Units for rent in this suburb







There are no 3 bedroom Units for rent in this suburb



= number of units observed