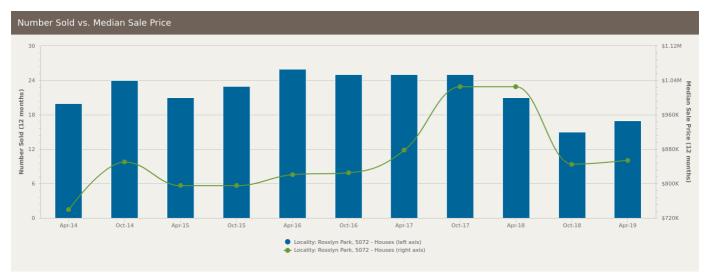

# Rosslyn Park SA 5072

Prepared on: 09 August 2019

Prepared by: Christos Raptis Phone: 0407 836 954

**Email:** christos@raptisrealestate.com.au

The size of Rosslyn Park is approximately 0.8 square kilometres. It has 3 parks covering nearly 1.9% of total area. The population of Rosslyn Park in 2011 was 1,460 people. By 2016 the population was 1,461 showing a population growth of 0.1% in the area during that time. The predominant age group in Rosslyn Park is 60-69 years. Households in Rosslyn Park are primarily couples with children and are likely to be repaying over \$4000 per month on mortgage repayments. In general, people in Rosslyn Park work in a professional occupation. In 2011, 81.3% of the homes in Rosslyn Park were owner-occupied compared with 81.9% in 2016. Currently the median sales price of houses in the area is \$854,250.