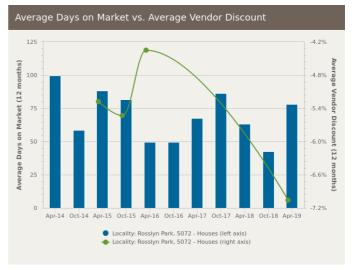

407 836 954

**Email:** christos@raptisrealestate.com.au







The size of Rosslyn Park is approximately 0.8 square kilometres. It has 3 parks covering nearly 1.9% of total area. The population of Rosslyn Park in 2011 was 1,460 people. By 2016 the population was 1,461 showing a population growth of 0.1% in the area during that time. The predominant age group in Rosslyn Park is 60-69 years. Households in Rosslyn Park are primarily couples with children and are likely to be repaying over \$4000 per month on mortgage repayments. In general, people in Rosslyn Park work in a professional occupation. In 2011, 81.3% of the homes in Rosslyn Park were owner-occupied compared with 81.9% in 2016. Currently the median sales price of houses in the area is \$854,250.







# **HOUSES: FOR SALE**













# HOUSES: MARKET ACTIVITY SNAPSHOT

## ON THE MARKET

## **RECENTLY SOLD**







There are no 2 bedroom Houses on the market in this suburb



38 Park Avenue Rosslyn Park SA 5072



Sold on 03 Jun 2019









572 The Parade Rosslyn Park SA 5072

Listed on 30 Jul 2019







1A Wattle Court Rosslyn **Park SA 5072** 





56 Hyland Terrace Rosslyn Park SA 5072

Listed on 18 Jul 2019 **UNDER CONTRACT- Georgie** bboT





\$695,000\*

1 Taylor Terrace Rosslyn





Sold on 24 Jul 2019











87 Penfold Road Rosslyn Park SA 5072

Listed on 20 Jun 2019 \$979,000





40 Edgcumbe Terrace Rosslyn Park SA 5072

Sold on 20 Jun 2019 \$1,550,000\*





= number of houses currently On the Market or Sold within the last 6 months

\*Agent advised





## **UNITS: FOR SALE**









## **UN