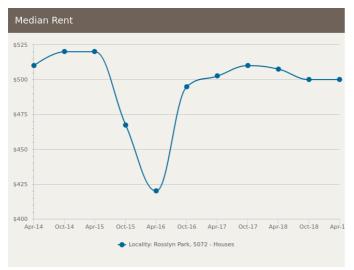

isted on 20 Jun 2019 \$979,000





40 Edgcumbe Terrace Rosslyn Park SA 5072

Sold on 20 Jun 2019 \$1,550,000\*





= number of houses currently On the Market or Sold within the last 6 months

\*Agent advised





## **UNITS: FOR SALE**









## **UNITS: MARKET ACTIVITY SNAPSHOT**

### ON THE MARKET

**RECENTLY SOLD** 







There are no 1 bedroom Units on the market in this suburb

There are no recently sold 1 bedroom Units in this suburb







There are no 2 bedroom Units on the market in this suburb

There are no recently sold 2 bedroom Units in this suburb







There are no 3 bedroom Units on the market in this suburb

There are no recently sold 3 bedroom Units in this suburb



= number of units currently On the Market or Sold within the last 6 months





# HOUSES: FOR RENT







# **HOUSES: RENTAL ACTIVITY SNAPSHOT**

## **FOR RENT**





There are no 2 bedroom Houses for rent in this suburb







15A Taylor Terrace Rosslyn Park SA 5072

Listed on 07 Aug 2019 \$350/W





9 Primrose Terrace Rosslyn Park SA 5072

Listed on 15 Jul 2019 \$340/W





**1** 4



36 Park Avenue Rosslyn Park SA 5072

Listed on 07 Aug 2019 \$630/W





482 The Parade Rosslyn Park SA 5072

Listed on 01 Aug 2019 \$560/W





= number of houses observed as On the Market for Rent within the last month





## **UNITS: FOR RENT**





# **UNITS: RENTAL ACTIVITY SNAPSHOT**

## **FOR RENT**







4/5 Edgcumbe Terrace Rosslyn Park SA 5072











There are no 2 bedroom Units for rent in this suburb







There are no 3 bedroom Units for rent in this suburb



= number of units observe