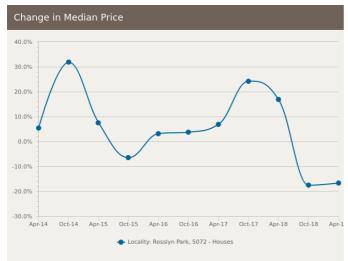

0407 836 954

**Email:** christos@raptisrealestate.com.au







The size of Rosslyn Park is approximately 0.8 square kilometres. It has 3 parks covering nearly 1.9% of total area. The population of Rosslyn Park in 2011 was 1,460 people. By 2016 the population was 1,461 showing a population growth of 0.1% in the area during that time. The predominant age group in Rosslyn Park is 60-69 years. Households in Rosslyn Park are primarily couples with children and are likely to be repaying over \$4000 per month on mortgage repayments. In general, people in Rosslyn Park work in a professional occupation. In 2011, 81.3% of the homes in Rosslyn Park were owner-occupied compared with 81.9% in 2016. Currently the median sales price of houses in the area is \$854,250.







# **HOUSES: FOR SALE**













# HOUSES: MARKET ACTIVITY SNAPSHOT

## ON THE MARKET

## **RECENTLY SOLD**







There are no 2 bedroom Houses on the market in this suburb



38 Park Avenue Rosslyn Park SA 5072



Sold on 03 Jun 2019









572 The Parade Rosslyn Park SA 5072

Listed on 30 Jul 2019







1A Wattle Court Rosslyn **Park SA 5072** 





56 Hyland Terrace Rosslyn Park SA 5072

Listed on 18 Jul 2019 **UNDER CONTRACT- Georgie** bboT





\$695,000\*

1 Taylor Terrace Rosslyn





Sold on 24 Jul 2019











87 Penfold Road Rosslyn Park SA 5072

Listed on 20 Jun 2019 \$979,000





40 Edgcumbe Terrace Rosslyn Park SA 5072

Sold on 20 Jun 2019 \$1,550,000\*





= number of houses currently On the Market or Sold within the last 6 months

\*Agent advised





## **UNITS: FOR SALE**









## **