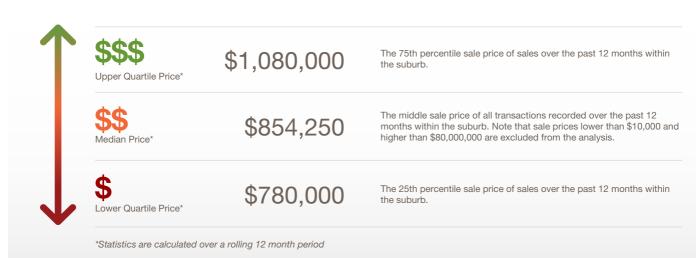

# Rosslyn Park SA 5072

Prepared on: 09 August 2019

Prepared by: Christos Raptis Phone: 0407 836 954

**Email:** christos@raptisrealestate.com.au

The size of Rosslyn Park is approximately 0.8 square kilometres. It has 3 parks covering nearly 1.9% of total area. The population of Rosslyn Park in 2011 was 1,460 people. By 2016 the population was 1,461 showing a population growth of 0.1% in the area during that time. The predominant age group in Rosslyn Park is 60-69 years. Households in Rosslyn Park are primarily couples with children and are likely to be repaying over \$4000 per month on mortgage repayments. In general, people in Rosslyn Park work in a professional occupation. In 2011, 81.3% of the homes in Rosslyn Park were owner-occupied compared with 81.9% in 2016. Currently the median sales price of houses in the area is \$854,250.