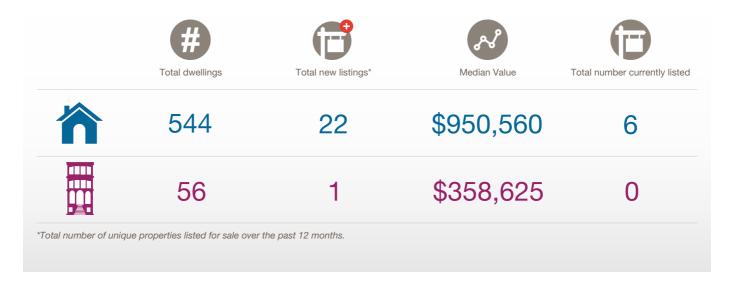

# Rosslyn Park SA 5072

Prepared on: 09 August 2019

Prepared by: Christos Raptis Phone: 0407 836 954

**Email:** christos@raptisrealestate.com.au

The size of Rosslyn Park is approximately 0.8 square kilometres. It has 3 parks covering nearly 1.9% of total area. The population of Rosslyn Park in 2011 was 1,460 people. By 2016 the population was 1,461 showing a population growth of 0.1% in the area during that time. The predominant age group in Rosslyn Park is 60-69 years. Households in Rosslyn Park are primarily couples with children and are likely to be repaying over \$4000 per month on mortgage repayments. In general, people in Rosslyn Park work in a professional occupation. In 2011, 81.3% of the homes in Rosslyn Park were owner-occupied compared with 81.9% in 2016. Currently the median sales price of houses in the area is \$854,250.