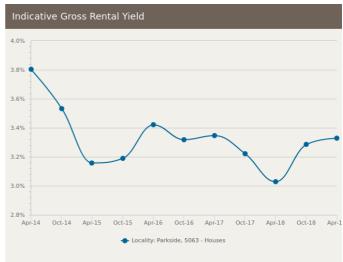

eet Parkside SA 5063

Listed on 03 Aug 2019 Not Disclosed





2/92 Robsart Street Parkside SA 5063

Sold on 02 Jul 2019 \$235,000





16/333 Fullarton Road Parkside SA 5063

Sold on 24 Jun 2019 \$160,000











2/49 Kenilworth Road Parkside SA 5063

Listed on 07 Aug 2019 \$299,000 - \$325,000





2/76 Leicester Street Parkside SA 5063

Sold on 23 Jul 2019 \$410,000\*





1/76 Leicester Street Parkside SA 5063

Listed on 31 Jul 2019 490k-\$535k





2/20 Stamford Street Parkside SA 5063

Sold on 20 Jun 2019 \$340,000













23 St Anns Place Parkside SA 5063

Sold on 25 Jun 2019 \$673,500





7/319 Fullarton Road Parkside SA 5063

Sold on 16 May 2019 \$0





= number of units currently On the Market or Sold within the last 6 months

\*Agent advised





# HOUSES: FOR RENT







# HOUSES: RENTAL ACTIVITY SNAPSHOT

### **FOR RENT**





There are no 2 bedroom Houses for rent in this suburb









24 Montpelier Street Parkside SA 5063

Listed on 07 Aug 2019 \$585/W





56 Blyth Street Parkside SA 5063

Listed on 31 Jul 2019 \$350/W











7 Saint Anns Place Parkside SA 5063

Listed on 05 Aug 2019 \$850/W





2 Belgrave Court Parkside SA 5063

Listed on 24 Jul 2019 \$595/W





= number of houses observed as On the Market for Rent within the last month





## **UNITS: FOR RENT**







### **UNITS: RENTAL ACTIVITY SNAPSHOT**

### **FOR RENT**







5/333 Fullarton Road Parkside SA 5063

Listed on 31 Jul 2019 \$240/W





2/100 Robsart Street Parkside SA 5063

Listed on 31 Jul 2019 \$210/W









10/71 Young Street Parkside SA 5063

Listed on 07 Aug 20