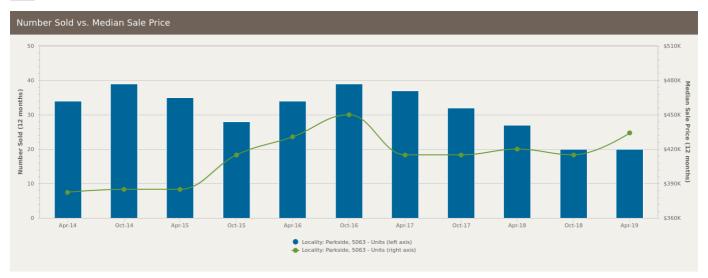

\$671,000



Listed on 26 Jul 2019

Contact Agent





1/22 Jaffrey Street Parkside SA 5063





42 Foster Street Parkside SA 5063



Sold on 18 Jul 2019 Not Disclosed









1A Macklin Street Parkside SA 5063

Listed on 03 Aug 2019 GUIDE \$750,000 - \$800,000





14 Blyth Street Parkside SA



Sold on 29 Jul 2019 \$825,000





128 Leicester Street Parkside SA 5063

Listed on 30 Jul 2019





28A Hill Street Parkside SA 5063



Sold on 26 Jul 2019 \$660,000











122 Robsart Street Parkside SA 5063









Listed on 07 Aug 2019 \$750,000



2

ightharpoons

Sold on 28 Jun 2019 \$710,000





16 Jaffrey Street Parkside SA 5063











Sold on 23 Jun 2019 Not Disclosed





= number of houses currently On the Market or Sold within the last 6 months





### **UNITS: FOR SALE**













### **UNITS: MARKET ACTIVITY SNAPSHOT**

#### ON THE MARKET

### RECENTLY SOLD









34B Blyth Street Parkside SA 5063

Listed on 03 Aug 2019 Not Disclosed





2/92 Robsart Street Parkside SA 5063

Sold on 02 Jul 2019 \$235,000





16/333 Fullarton Road Parkside SA 5063

Sold on 24 Jun 2019 \$160,000











2/49 Kenilworth Road Parkside SA 5063

Listed on 07 Aug 2019 \$299,000 - \$325,000





2/76 Leicester Street Parkside SA 5063

Sold on 23 Jul 2019 \$410,000\*





1/76 Leicester Street Parkside SA 5063

Listed on 31 Jul 2019 490k-\$535k





2/20 Stamford Street Parkside SA 5063

Sold on 20 Jun 2019 \$340,000













23 St Anns Place Parkside SA 5063

Sold on 25 Jun 2019 \$673,500





7/319 Fullarton Road Parkside SA 5063

Sold on 16 May 2019 \$0





= numb