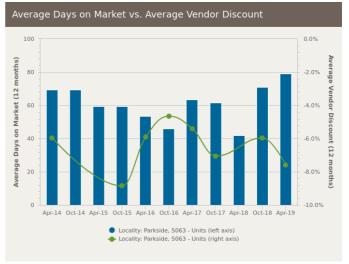

1,000



Listed on 26 Jul 2019

Contact Agent





1/22 Jaffrey Street Parkside SA 5063





42 Foster Street Parkside SA 5063



Sold on 18 Jul 2019 Not Disclosed









1A Macklin Street Parkside SA 5063

Listed on 03 Aug 2019 GUIDE \$750,000 - \$800,000





14 Blyth Street Parkside SA



Sold on 29 Jul 2019 \$825,000





128 Leicester Street Parkside SA 5063

Listed on 30 Jul 2019





28A Hill Street Parkside SA 5063



Sold on 26 Jul 2019 \$660,000











122 Robsart Street Parkside SA 5063









Listed on 07 Aug 2019 \$750,000



2

ightharpoons

Sold on 28 Jun 2019 \$710,000





16 Jaffrey Street Parkside SA 5063











Sold on 23 Jun 2019 Not Disclosed





= number of houses currently On the Market or Sold within the last 6 months





### **UNITS: FOR SALE**













### **UNITS: MARKET ACTIVITY SNAPSHOT**

#### ON THE MARKET

### RECENTLY SOLD









34B Blyth Street Parkside SA 5063

Listed on 03 Aug 2019 Not Disclosed





2/92 Robsart Street Parkside SA 5063

Sold on 02 Jul 2019 \$235,000





16/333 Fullarton Road Parkside SA 5063

Sold on 24 Jun 2019 \$160,000











2/49 Kenilworth Road Parkside SA 5063

Listed on 07 Aug 2019 \$299,000 - \$325,000





2/76 Leicester Street Parkside SA 5063

Sold on 23 Jul 2019 \$410,000\*





1/76 Leicester Street Parkside SA 5063

Listed on 31 Jul 2019 490k-\$535k





2/20 Stamford Street Parkside SA 5063

Sold on 20 Jun 2019 \$340,000













23 St Anns Place Parkside SA 5063

Sold on 25 Jun 2019 \$673,500





7/319 Fullarton Road Parkside SA 5063

Sold on 16 May 2019 \$0





= number o