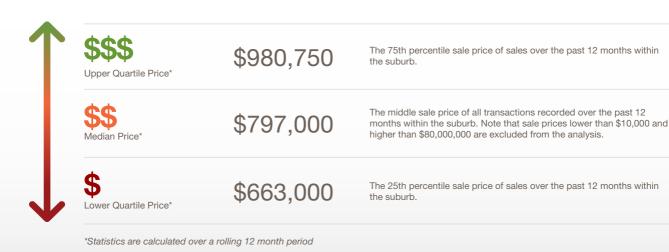

# Parkside SA 5063

Prepared on: 09 August 2019

Prepared by: Christos Raptis Phone: 0407 836 954

**Email:** christos@raptisrealestate.com.au

The size of Parkside is approximately 1.4 square kilometres. It has 4 parks covering nearly 1% of total area. The population of Parkside in 2011 was 4,633 people. By 2016 the population was 4,808 showing a population growth of 3.8% in the area during that time. The predominant age group in Parkside is 30-39 years. Households in Parkside are primarily childless couples and are likely to be repaying \$1800 - \$2399 per month on mortgage repayments. In general, people in Parkside work in a professional occupation. In 2011, 60.2% of the homes in Parkside were owner-occupied compared with 59.6% in 2016. Currently the median sales price of houses in the area is \$797,000.