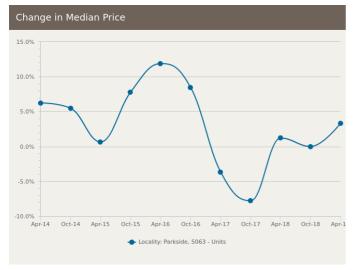

671,000



Listed on 26 Jul 2019

Contact Agent





1/22 Jaffrey Street Parkside SA 5063





42 Foster Street Parkside SA 5063



Sold on 18 Jul 2019 Not Disclosed









1A Macklin Street Parkside SA 5063

Listed on 03 Aug 2019 GUIDE \$750,000 - \$800,000





14 Blyth Street Parkside SA



Sold on 29 Jul 2019 \$825,000





128 Leicester Street Parkside SA 5063

Listed on 30 Jul 2019





28A Hill Street Parkside SA 5063



Sold on 26 Jul 2019 \$660,000











122 Robsart Street Parkside SA 5063









Listed on 07 Aug 2019 \$750,000



2

ightharpoons

Sold on 28 Jun 2019 \$710,000





16 Jaffrey Street Parkside SA 5063











Sold on 23 Jun 2019 Not Disclosed





= number of houses currently On the Market or Sold within the last 6 months





### **UNITS: FOR SALE**













### **UNITS: MARKET ACTIVITY SNAPSHOT**

#### ON THE MARKET

### RECENTLY SOLD









34B Blyth Street Parkside SA 5063

Listed on 03 Aug 2019 Not Disclosed





2/92 Robsart Street Parkside SA 5063

Sold on 02 Jul 2019 \$235,000





16/333 Fullarton Road Parkside SA 5063

Sold on 24 Jun 2019 \$160,000











2/49 Kenilworth Road Parkside SA 5063

Listed on 07 Aug 2019 \$299,000 - \$325,000





2/76 Leicester Street Parkside SA 5063

Sold on 23 Jul 2019 \$410,000\*





1/76 Leicester Street Parkside SA 5063

Listed on 31 Jul 2019 490k-\$535k





2/20 Stamford Street Parkside SA 5063

Sold on 20 Jun 2019 \$340,000













23 St Anns Place Parkside SA 5063

Sold on 25 Jun 2019 \$673,500





7/319 Fullarton Road Parkside SA 5063

Sold on 16 May 2019 \$0





= number