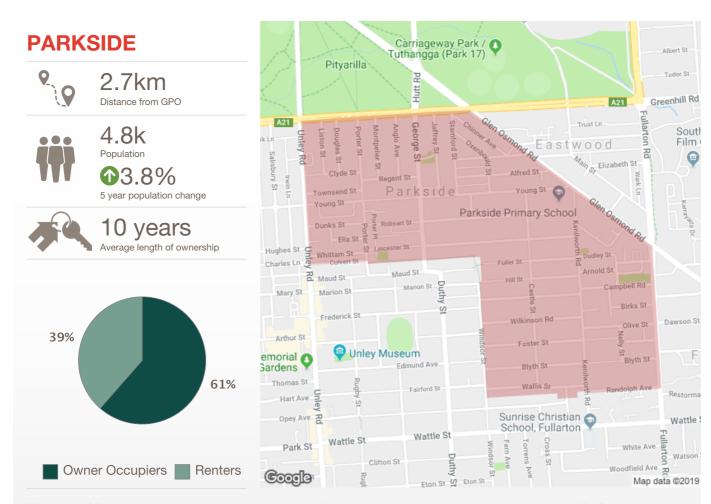

# Parkside SA 5063

Prepared on: 09 August 2019

Prepared by: Christos Raptis Phone: 0407 836 954

**Email:** christos@raptisrealestate.com.au

The size of Parkside is approximately 1.4 square kilometres. It has 4 parks covering nearly 1% of total area. The population of Parkside in 2011 was 4,633 people. By 2016 the population was 4,808 showing a population growth of 3.8% in the area during that time. The predominant age group in Parkside is 30-39 years. Households in Parkside are primarily childless couples and are likely to be repaying \$1800 - \$2399 per month on mortgage repayments. In general, people in Parkside work in a professional occupation. In 2011, 60.2% of the homes in Parkside were owner-occupied compared with 59.6% in 2016. Currently the median sales price of houses in the area is \$797,000.