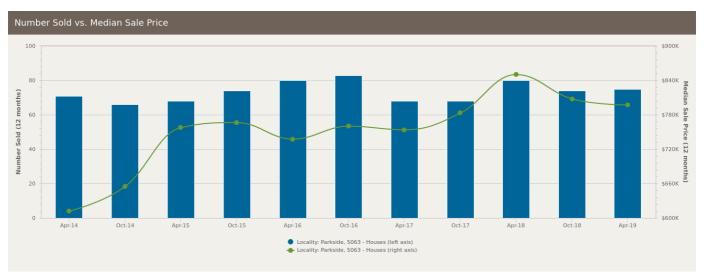

# Parkside SA 5063

Prepared on: 09 August 2019

Prepared by: Christos Raptis Phone: 0407 836 954

**Email:** christos@raptisrealestate.com.au

The size of Parkside is approximately 1.4 square kilometres. It has 4 parks covering nearly 1% of total area. The population of Parkside in 2011 was 4,633 people. By 2016 the population was 4,808 showing a population growth of 3.8% in the area during that time. The predominant age group in Parkside is 30-39 years. Households in Parkside are primarily childless couples and are likely to be repaying \$1800 - \$2399 per month on mortgage repayments. In general, people in Parkside work in a professional occupation. In 2011, 60.2% of the homes in Parkside were owner-occupied compared with 59.6% in 2016. Currently the median sales price of houses in the area is \$797,000.