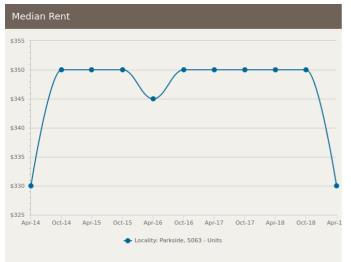

### **FOR RENT**

5/333 Fullarton Road Parkside SA 5063

Listed on 31 Jul 2019 \$240/W

2/100 Robsart Street Parkside SA 5063

Listed on 31 Jul 2019 \$210/W

10/71 Young Street Parkside SA 5063

Listed on 07 Aug 2019 \$395/W

2/99 Young Street Parkside SA 5063

Listed on 06 Aug 2019 \$380/W

**1** 3

2/285 Fullarton Road Parkside SA 5063

Listed on 07 Aug 2019 \$580/W

3A Nelly Street Parkside SA 5063

Listed on 30 Jul 2019 \$610/W

= number of units observed as On the Market for Rent within the last month