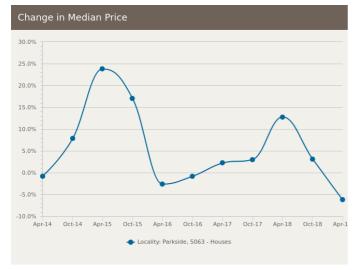

# Parkside SA 5063

Prepared on: 09 August 2019

Prepared by: Christos Raptis Phone: 0407 836 954

**Email:** christos@raptisrealestate.com.au

The size of Parkside is approximately 1.4 square kilometres. It has 4 parks covering nearly 1% of total area. The population of Parkside in 2011 was 4,633 people. By 2016 the population was 4,808 showing a population growth of 3.8% in the area during that time. The predominant age group in Parkside is 30-39 years. Households in Parkside are primarily childless couples and are likely to be repaying \$1800 - \$2399 per month on mortgage repayments. In general, people in Parkside work in a professional occupation. In 2011, 60.2% of the homes in Parkside were owner-occupied compared with 59.6% in 2016. Currently the median sales price of houses in the area is \$797,000.