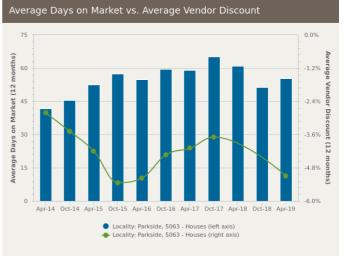

# Parkside SA 5063

Prepared on: 09 August 2019

Prepared by: Christos Raptis Phone: 0407 836 954

**Email:** christos@raptisrealestate.com.au

The size of Parkside is approximately 1.4 square kilometres. It has 4 parks covering nearly 1% of total area. The population of Parkside in 2011 was 4,633 people. By 2016 the population was 4,808 showing a population growth of 3.8% in the area during that time. The predominant age group in Parkside is 30-39 years. Households in Parkside are primarily childless couples and are likely to be repaying \$1800 - \$2399 per month on mortgage repayments. In general, people in Parkside work in a professional occupation. In 2011, 60.2% of the homes in Parkside were owner-occupied compared with 59.6% in 2016. Currently the median sales price of houses in the area is \$797,000.