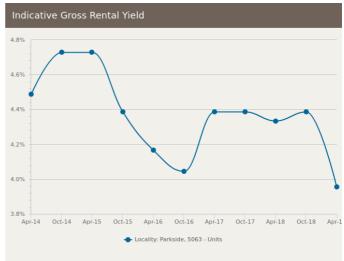

### **FOR RENT**

5/333 Fullarton Road Parkside SA 5063

Listed on 31 Jul 2019 \$240/W

2/100 Robsart Street Parkside SA 5063

Listed on 31 Jul 2019 \$210/W

10/71 Young Street Parkside SA 5063

Listed on 07 Aug 2019 \$395/W

2/99 Young Street Parkside SA 5063

Listed on 06 Aug 2019 \$380/W

**1** 3

2/285 Fullarton Road Parkside SA 5063

Listed on 07 Aug 2019 \$580/W

3A Nelly Street Parkside SA 5063

Listed on 30 Jul 2019 \$610/W

= number of units observed as On the Market for Rent within the last month