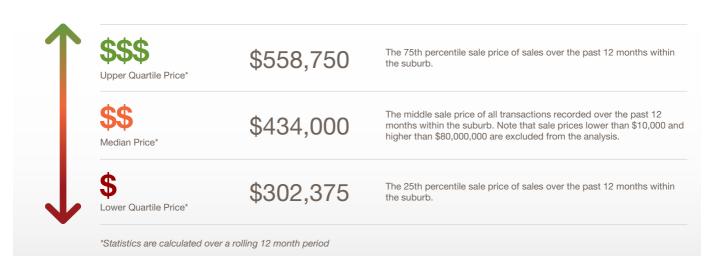

000



Listed on 26 Jul 2019

Contact Agent





1/22 Jaffrey Street Parkside SA 5063





42 Foster Street Parkside SA 5063



Sold on 18 Jul 2019 Not Disclosed









1A Macklin Street Parkside SA 5063

Listed on 03 Aug 2019 GUIDE \$750,000 - \$800,000





14 Blyth Street Parkside SA



Sold on 29 Jul 2019 \$825,000





128 Leicester Street Parkside SA 5063

Listed on 30 Jul 2019





28A Hill Street Parkside SA 5063



Sold on 26 Jul 2019 \$660,000











122 Robsart Street Parkside SA 5063









Listed on 07 Aug 2019 \$750,000



2

ightharpoons

Sold on 28 Jun 2019 \$710,000





16 Jaffrey Street Parkside SA 5063











Sold on 23 Jun 2019 Not Disclosed





= number of houses currently On the Market or Sold within the last 6 months





### **UNITS: FOR SALE**













### **UNITS: MARKET ACTIVITY SNAPSHOT**

#### ON THE MARKET

### RECENTLY SOLD









34B Blyth Street Parkside SA 5063

Listed on 03 Aug 2019 Not Disclosed





2/92 Robsart Street Parkside SA 5063

Sold on 02 Jul 2019 \$235,000





16/333 Fullarton Road Parkside SA 5063

Sold on 24 Jun 2019 \$160,000











2/49 Kenilworth Road Parkside SA 5063

Listed on 07 Aug 2019 \$299,000 - \$325,000





2/76 Leicester Street Parkside SA 5063

Sold on 23 Jul 2019 \$410,000\*





1/76 Leicester Street Parkside SA 5063

Listed on 31 Jul 2019 490k-\$535k





2/20 Stamford Street Parkside SA 5063

Sold on 20 Jun 2019 \$340,000













23 St Anns Place Parkside SA 5063

Sold on 25 Jun 2019 \$673,500





7/319 Fullarton Road Parkside SA 5063

Sold on 16 May 2019 \$0





= number of