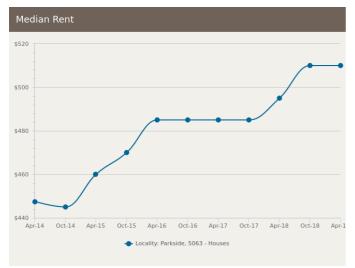

treet Parkside SA 5063

Listed on 03 Aug 2019 Not Disclosed





2/92 Robsart Street Parkside SA 5063

Sold on 02 Jul 2019 \$235,000





16/333 Fullarton Road Parkside SA 5063

Sold on 24 Jun 2019 \$160,000











2/49 Kenilworth Road Parkside SA 5063

Listed on 07 Aug 2019 \$299,000 - \$325,000





2/76 Leicester Street Parkside SA 5063

Sold on 23 Jul 2019 \$410,000\*





1/76 Leicester Street Parkside SA 5063

Listed on 31 Jul 2019 490k-\$535k





2/20 Stamford Street Parkside SA 5063

Sold on 20 Jun 2019 \$340,000













23 St Anns Place Parkside SA 5063

Sold on 25 Jun 2019 \$673,500





7/319 Fullarton Road Parkside SA 5063

Sold on 16 May 2019 \$0





= number of units currently On the Market or Sold within the last 6 months

\*Agent advised





# HOUSES: FOR RENT







# HOUSES: RENTAL ACTIVITY SNAPSHOT

### **FOR RENT**





There are no 2 bedroom Houses for rent in this suburb









24 Montpelier Street Parkside SA 5063

Listed on 07 Aug 2019 \$585/W





56 Blyth Street Parkside SA 5063

Listed on 31 Jul 2019 \$350/W











7 Saint Anns Place Parkside SA 5063

Listed on 05 Aug 2019 \$850/W





2 Belgrave Court Parkside SA 5063

Listed on 24 Jul 2019 \$595/W





= number of houses observed as On the Market for Rent within the last month





## **UNITS: FOR RENT**







### **UNITS: RENTAL ACTIVITY SNAPSHOT**

### **FOR RENT**







5/333 Fullarton Road Parkside SA 5063

Listed on 31 Jul 2019 \$240/W





2/100 Robsart Street Parkside SA 5063

Listed on 31 Jul 2019 \$210/W









10/71 Young Street Parkside SA 5063

Listed on 07 Aug