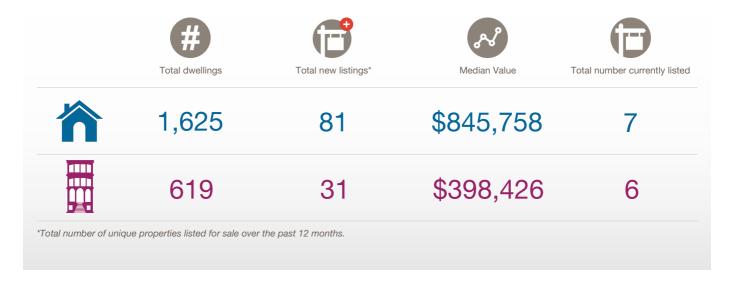

# Parkside SA 5063

Prepared on: 09 August 2019

Prepared by: Christos Raptis Phone: 0407 836 954

**Email:** christos@raptisrealestate.com.au

The size of Parkside is approximately 1.4 square kilometres. It has 4 parks covering nearly 1% of total area. The population of Parkside in 2011 was 4,633 people. By 2016 the population was 4,808 showing a population growth of 3.8% in the area during that time. The predominant age group in Parkside is 30-39 years. Households in Parkside are primarily childless couples and are likely to be repaying \$1800 - \$2399 per month on mortgage repayments. In general, people in Parkside work in a professional occupation. In 2011, 60.2% of the homes in Parkside were owner-occupied compared with 59.6% in 2016. Currently the median sales price of houses in the area is \$797,000.