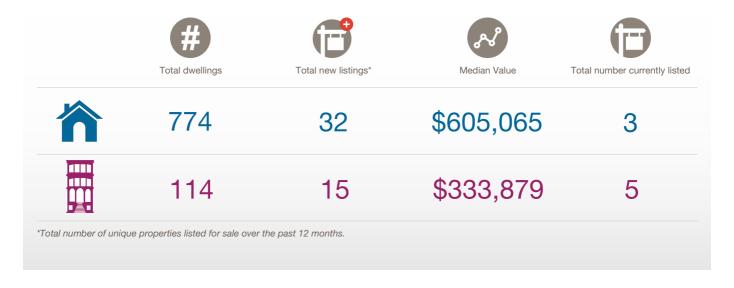

The size of Melrose Park is approximately 1.3 square kilometres. It has 3 parks covering nearly 0.6% of total area. The population of Melrose Park in 2011 was 2,134 people. By 2016 the population was 2,219 showing a population growth of 4.0% in the area during that time. The predominant age group in Melrose Park is 30-39 years. Households in Melrose Park are primarily couples with children and are likely to be repaying \$1800 - \$2399 per month on mortgage repayments. In general, people in Melrose Park work in a professional occupation. In 2011, 66.6% of the homes in Melrose Park were owner-occupied compared with 68.2% in 2016. Currently the median sales price of houses in the area is \$590,000.