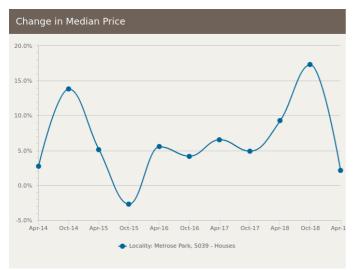

The size of Melrose Park is approximately 1.3 square kilometres. It has 3 parks covering nearly 0.6% of total area. The population of Melrose Park in 2011 was 2,134 people. By 2016 the population was 2,219 showing a population growth of 4.0% in the area during that time. The predominant age group in Melrose Park is 30-39 years. Households in Melrose Park are primarily couples with children and are likely to be repaying \$1800 - \$2399 per month on mortgage repayments. In general, people in Melrose Park work in a professional occupation. In 2011, 66.6% of the homes in Melrose Park were owner-occupied compared with 68.2% in 2016. Currently the median sales price of houses in the area is \$590,000.