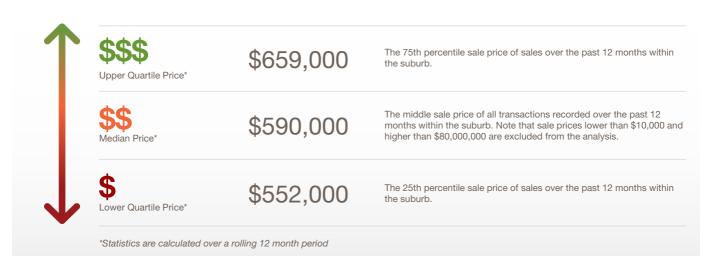

The size of Melrose Park is approximately 1.3 square kilometres. It has 3 parks covering nearly 0.6% of total area. The population of Melrose Park in 2011 was 2,134 people. By 2016 the population was 2,219 showing a population growth of 4.0% in the area during that time. The predominant age group in Melrose Park is 30-39 years. Households in Melrose Park are primarily couples with children and are likely to be repaying \$1800 - \$2399 per month on mortgage repayments. In general, people in Melrose Park work in a professional occupation. In 2011, 66.6% of the homes in Melrose Park were owner-occupied compared with 68.2% in 2016. Currently the median sales price of houses in the area is \$590,000.