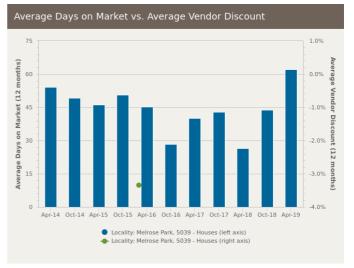

(H Me General Hospital 75% Daws Rd Owner Occupiers Renters

The size of Melrose Park is approximately 1.3 square kilometres. It has 3 parks covering nearly 0.6% of total area. The population of Melrose Park in 2011 was 2,134 people. By 2016 the population was 2,219 showing a population growth of 4.0% in the area during that time. The predominant age group in Melrose Park is 30-39 years. Households in Melrose Park are primarily couples with children and are likely to be repaying \$1800 - \$2399 per month on mortgage repayments. In general, people in Melrose Park work in a professional occupation. In 2011, 66.6% of the homes in Melrose Park were owner-occupied compared with 68.2% in 2016. Currently the median sales price of houses in the area is \$590,000.







# **HOUSES: FOR SALE**













# HOUSES: MARKET ACTIVITY SNAPSHOT

### ON THE MARKET

### **RECENTLY SOLD**







There are no 2 bedroom Houses on the market in this suburb



74 Corunna Avenue Melrose **Park SA 5039** 













112 Penang Avenue Melrose Park SA 5039

Listed on 07 Aug 2019 Auction - \$545,000





81 Penang Avenue Melrose Park SA 5039

Sold on 19 Jul 2019 \$590,000



80 Penang Avenue Melrose Park SA 5039



Sold on 30 May 2019 \$586,000





126 Richmond Avenue Melrose Park SA 5039

Listed on 07 Aug 2019











162A Winston Avenue Melrose Park SA 5039

Listed on 26 Jul 2019 \$595,000 - \$650,000





117 Morgan Avenue Melrose Park SA 5039

Sold on 16 Jul 2019 \$672,500

\$0





93 Penang Avenue Melrose Park SA 5039

Sold on 27 Jun 2019





= number of houses currently On the Market o