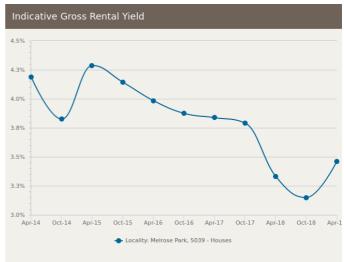

## **UNITS: MARKET ACTIVITY SNAPSHOT**

#### ON THE MARKET

### **RECENTLY SOLD**







There are no 1 bedroom Units on the market in this suburb

There are no recently sold 1 bedroom Units in this suburb











Listed on 02 Aug 2019 \$249,000 - \$269,000





4/33 Price Street Melrose Park SA 5039

Sold on 29 Jul 2019 \$300,000





12/22 Wheaton Road Melrose Park SA 5039

Listed on 24 Jul 2019 \$305k





3/33 Price Street Melrose Park SA 5039

Sold on 27 Jun 2019 \$0











20/6 Kegworth Road Melrose Park SA 5039

Listed on 02 Aug 2019 \$335k - \$365k







Sold on 21 Jun 2019 Not Disclosed





1/8 Kegworth Road Melrose Park SA 5039

Sold on 25 Mar 2019 \$350,000





= number of units currently On the Market or Sold within the last 6 months





# HOUSES: FOR RENT







# **HOUSES: RENTAL ACTIVITY SNAPSHOT**

### **FOR RENT**





There are no 2 bedroom Houses for rent in this suburb









29 Price Street Melrose Park SA 5039

Listed on 25 Jul 2019 \$420/W





128 Kingston Avenue Melrose Park SA 5039 Listed on 15 Jul 2019









162A Winston Avenue Melrose Park SA 5039

Listed on 17 Jul 2019 - /W





= number of houses observed as On the Market for Rent within the last month





## **UNITS: FOR RENT**







# **UNITS: RENTAL ACTIVITY SNAPSHOT**

**FOR RENT** 





There are no 1 bedroom Units for rent in this suburb







4/145 Edward Street Melrose Park SA 5039

Listed on 11 Jul 2019 \$280/W







There are no 3 bedroom Units for rent in this suburb



= number of units observed as On the Market for Rent within the last month



# **DISCLA