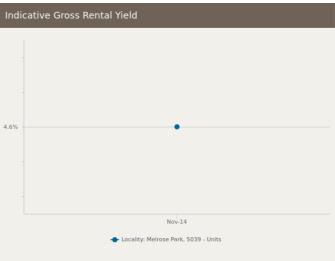

A 5039

Sold on 27 Jun 2019 \$0











20/6 Kegworth Road Melrose Park SA 5039

Listed on 02 Aug 2019 \$335k - \$365k







Sold on 21 Jun 2019 Not Disclosed





1/8 Kegworth Road Melrose Park SA 5039

Sold on 25 Mar 2019 \$350,000





= number of units currently On the Market or Sold within the last 6 months





# HOUSES: FOR RENT







# **HOUSES: RENTAL ACTIVITY SNAPSHOT**

### **FOR RENT**





There are no 2 bedroom Houses for rent in this suburb









29 Price Street Melrose Park SA 5039

Listed on 25 Jul 2019 \$420/W





128 Kingston Avenue Melrose Park SA 5039 Listed on 15 Jul 2019









162A Winston Avenue Melrose Park SA 5039

Listed on 17 Jul 2019 - /W





= number of houses observed as On the Market for Rent within the last month





## **UNITS: FOR RENT**







# **UNITS: RENTAL ACTIVITY SNAPSHOT**

**FOR RENT** 





There are no 1 bedroom Units for rent in this suburb







4/145 Edward Street Melrose Park SA 5039

Listed on 11 Jul 2019 \$280/W







There are no 3 bedroom Units for rent in this suburb



= number of units observed as On the Market for Rent within the last month



# **DISCLAIMER**

#### CoreLogic Disclaimer

Whilst all reasonable effort is made to ensure the information in this publication is current, CoreLogic does not warrant the accuracy or completeness of the data and information contained in this publication and to the full extent not prohibited by law excludes all for any loss or damage arising in connection with the data and information contained in this publication.

The listing prices shown represent the first a