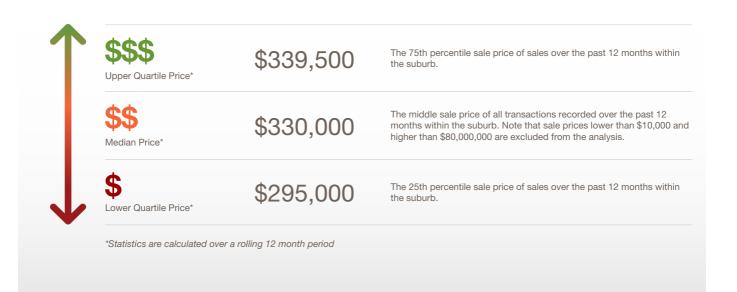

The size of Melrose Park is approximately 1.3 square kilometres. It has 3 parks covering nearly 0.6% of total area. The population of Melrose Park in 2011 was 2,134 people. By 2016 the population was 2,219 showing a population growth of 4.0% in the area during that time. The predominant age group in Melrose Park is 30-39 years. Households in Melrose Park are primarily couples with children and are likely to be repaying \$1800 - \$2399 per month on mortgage repayments. In general, people in Melrose Park work in a professional occupation. In 2011, 66.6% of the homes in Melrose Park were owner-occupied compared with 68.2% in 2016. Currently the median sales price of houses in the area is \$590,000.