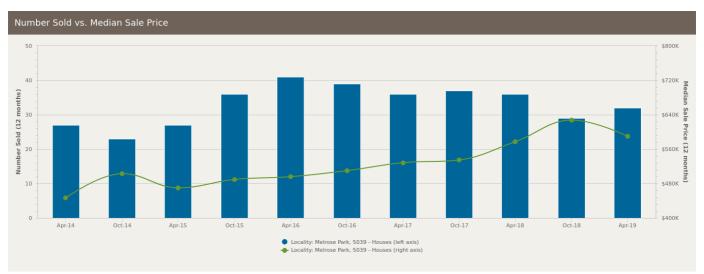

The size of Melrose Park is approximately 1.3 square kilometres. It has 3 parks covering nearly 0.6% of total area. The population of Melrose Park in 2011 was 2,134 people. By 2016 the population was 2,219 showing a population growth of 4.0% in the area during that time. The predominant age group in Melrose Park is 30-39 years. Households in Melrose Park are primarily couples with children and are likely to be repaying \$1800 - \$2399 per month on mortgage repayments. In general, people in Melrose Park work in a professional occupation. In 2011, 66.6% of the homes in Melrose Park were owner-occupied compared with 68.2% in 2016. Currently the median sales price of houses in the area is \$590,000.