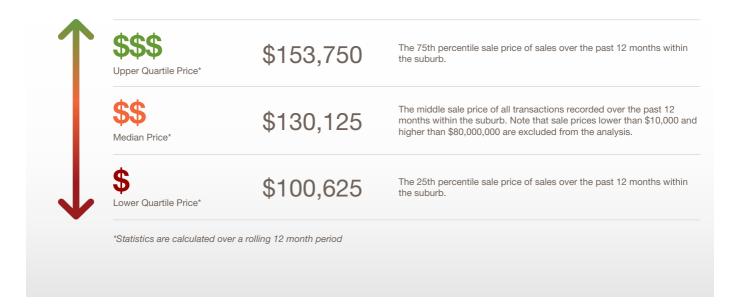

## Kings Park SA 5034

Prepared on: 09 August 2019

Prepared by: Christos Raptis Phone: 0407 836 954

**Email:** christos@raptisrealestate.com.au

The size of Kings Park is approximately 0.3 square kilometres. The population of Kings Park in 2011 was 587 people. By 2016 the population was 541 showing a population decline of 7.8% in the area during that time. The predominant age group in Kings Park is 60-69 years. Households in Kings Park are primarily childless couples and are likely to be repaying \$1800 - \$2399 per month on mortgage repayments. In general, people in Kings Park work in a professional occupation. In 2011, 72.1% of the homes in Kings Park were owner-occupied compared with 66.2% in 2016. Currently the median sales price of houses in the area is \$882,500.