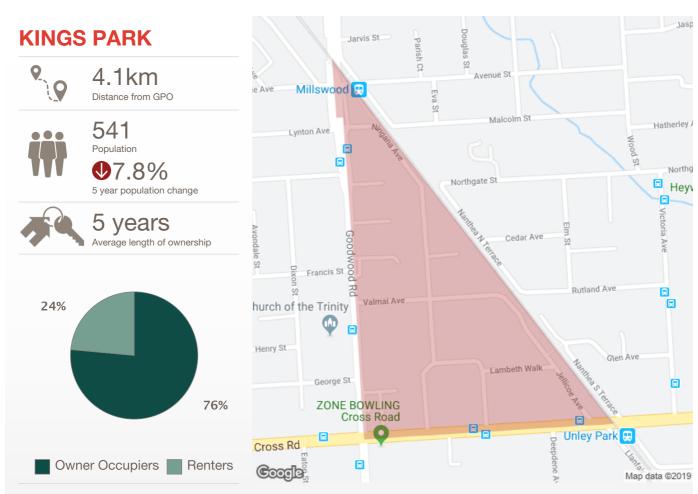

## Kings Park SA 5034

Prepared on: 09 August 2019

Prepared by: Christos Raptis Phone: 0407 836 954

**Email:** christos@raptisrealestate.com.au

The size of Kings Park is approximately 0.3 square kilometres. The population of Kings Park in 2011 was 587 people. By 2016 the population was 541 showing a population decline of 7.8% in the area during that time. The predominant age group in Kings Park is 60-69 years. Households in Kings Park are primarily childless couples and are likely to be repaying \$1800 - \$2399 per month on mortgage repayments. In general, people in Kings Park work in a professional occupation. In 2011, 72.1% of the homes in Kings Park were owner-occupied compared with 66.2% in 2016. Currently the median sales price of houses in the area is \$882,500.