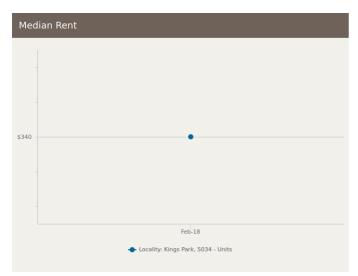

## **UNITS: RENTAL ACTIVITY SNAPSHOT**

**FOR RENT** 

There are no 1 bedroom Units for rent in this suburb

4/273 Goodwood Road Kings Park SA 5034

Listed on 23 Jul 2019 \$300/W

2/299 Goodwood Road Kings Park SA 5034

Listed on 29 Jul 2019 \$370/W

= number of units observed as On the Market for Rent within the last month