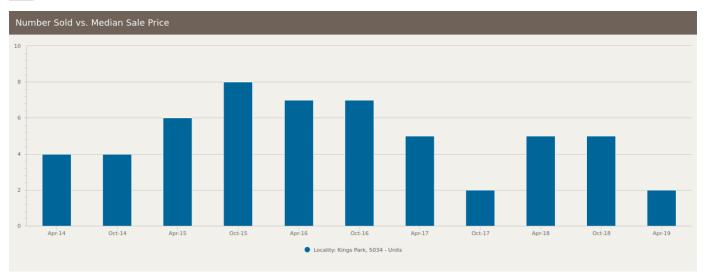

sional occupation. In 2011, 72.1% of the homes in Kings Park were owner-occupied compared with 66.2% in 2016. Currently the median sales price of houses in the area is \$882,500.







## **HOUSES: FOR SALE**









# HOUSES: MARKET ACTIVITY SNAPSHOT

## ON THE MARKET

**RECENTLY SOLD** 







There are no 2 bedroom Houses on the market in this suburb

There are no recently sold 2 bedroom Houses in this suburb









10 Jellicoe Avenue Kings Park SA 5034

Listed on 03 Aug 2019 \$870K - \$920K



There are no recently sold 3 bedroom Houses in this suburb







There are no 4 bedroom Houses on the market in this suburb

There are no recently sold 4 bedroom Houses in this suburb



= number of houses currently On the Market or Sold within the last 6 months





## **UNITS: FOR SALE**









## **UNITS: MARKET ACTIVITY SNAPSHOT**

## ON THE MARKET

**RECENTLY SOLD** 







There are no 1 bedroom Units on the market in this suburb

There are no recently sold 1 bedroom Units in this suburb







There are no 2 bedroom Units on the market in this suburb



13/242 Cross Road Kings Park SA 5034 Sold on 07 Aug 2019 Not Disclosed









There are no 3 bedroom Units on the market in this suburb

There are no recently sold 3 bedroom Units in this suburb



= number of units currently On the Market or Sold within the last 6 months





## HOUSES: RENTAL ACTIVITY SNAPSHOT

FOR RENT





There are no 2 bedroom Houses for rent in this suburb





There are no 3 bedroom Houses for rent in this suburb







271 Goodwood Road Kings Park SA 5034







= number of houses observed