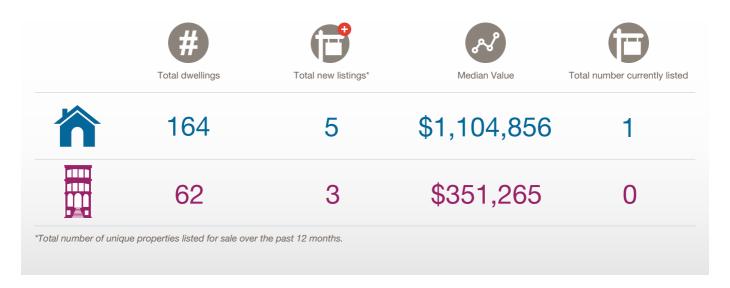

## Kings Park SA 5034

Prepared on: 09 August 2019

Prepared by: Christos Raptis Phone: 0407 836 954

**Email:** christos@raptisrealestate.com.au

The size of Kings Park is approximately 0.3 square kilometres. The population of Kings Park in 2011 was 587 people. By 2016 the population was 541 showing a population decline of 7.8% in the area during that time. The predominant age group in Kings Park is 60-69 years. Households in Kings Park are primarily childless couples and are likely to be repaying \$1800 - \$2399 per month on mortgage repayments. In general, people in Kings Park work in a professional occupation. In 2011, 72.1% of the homes in Kings Park were owner-occupied compared with 66.2% in 2016. Currently the median sales price of houses in the area is \$882,500.