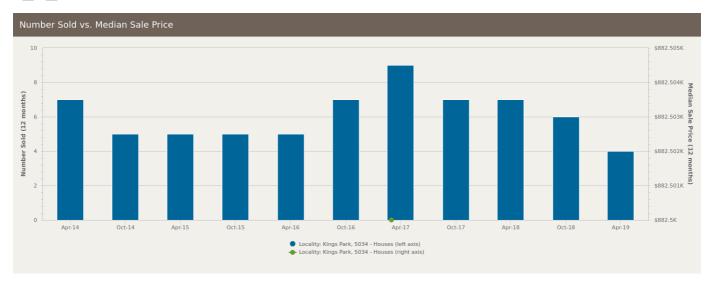

## Kings Park SA 5034

Prepared on: 09 August 2019

Prepared by: Christos Raptis Phone: 0407 836 954

**Email:** christos@raptisrealestate.com.au

The size of Kings Park is approximately 0.3 square kilometres. The population of Kings Park in 2011 was 587 people. By 2016 the population was 541 showing a population decline of 7.8% in the area during that time. The predominant age group in Kings Park is 60-69 years. Households in Kings Park are primarily childless couples and are likely to be repaying \$1800 - \$2399 per month on mortgage repayments. In general, people in Kings Park work in a professional occupation. In 2011, 72.1% of the homes in Kings Park were owner-occupied compared with 66.2% in 2016. Currently the median sales price of houses in the area is \$882,500.