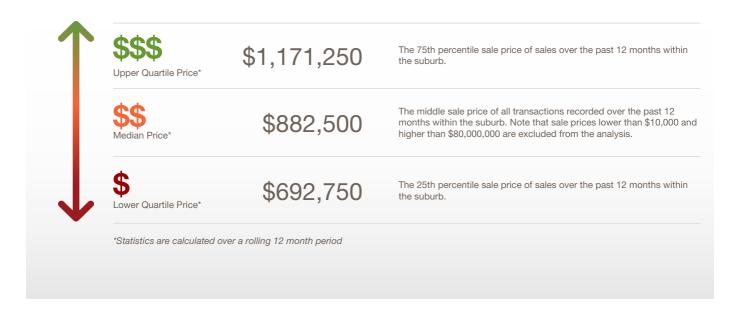

## Kings Park SA 5034

Prepared on: 09 August 2019

Prepared by: Christos Raptis Phone: 0407 836 954

**Email:** christos@raptisrealestate.com.au

The size of Kings Park is approximately 0.3 square kilometres. The population of Kings Park in 2011 was 587 people. By 2016 the population was 541 showing a population decline of 7.8% in the area during that time. The predominant age group in Kings Park is 60-69 years. Households in Kings Park are primarily childless couples and are likely to be repaying \$1800 - \$2399 per month on mortgage repayments. In general, people in Kings Park work in a professional occupation. In 2011, 72.1% of the homes in Kings Park were owner-occupied compared with 66.2% in 2016. Currently the median sales price of houses in the area is \$882,500.