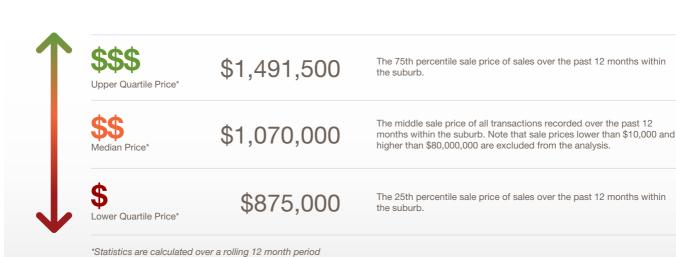

# Hyde Park SA 5061

Prepared on: 09 August 2019

Prepared by: Christos Raptis Phone: 0407 836 954

**Email:** christos@raptisrealestate.com.au

The size of Hyde Park is approximately 0.6 square kilometres. It has 1 park. The population of Hyde Park in 2011 was 1,781 people. By 2016 the population was 1,654 showing a population decline of 7.1% in the area during that time. The predominant age group in Hyde Park is 40-49 years. Households in Hyde Park are primarily childless couples and are likely to be repaying over \$4000 per month on mortgage repayments. In general, people in Hyde Park work in a professional occupation. In 2011, 65.6% of the homes in Hyde Park were owner-occupied compared with 71.9% in 2016. Currently the median sales price of houses in the area is \$1,070,000.