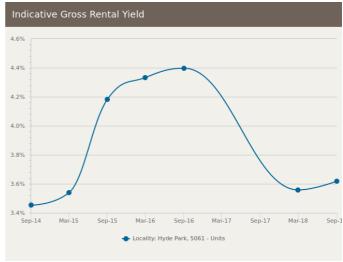

# **UNITS: RENTAL ACTIVITY SNAPSHOT**

### **FOR RENT**

3/38 Fashoda Street Hyde Park SA 5061

Listed on 19 Jul 2019 \$280/W

5/38 Fashoda Street Hyde Park SA 5061

Listed on 17 Jul 2019 \$270/W

2/2 Fashoda Street Hyde Park SA 5061

Listed on 30 Jul 2019 \$350/W

2/73 Park Street Hyde Park SA 5061

Listed on 26 Jul 2019 \$340/W

There are no 3 bedroom Units for rent in this suburb

= number of units observed as On the Market for Rent within the last month