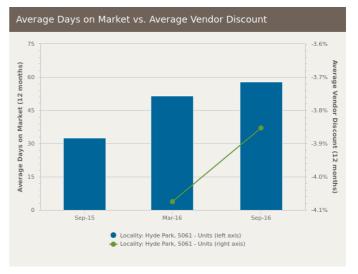

### **UNITS: FOR SALE**

## **UNITS: MARKET ACTIVITY SNAPSHOT**

#### ON THE MARKET

**RECENTLY SOLD** 

There are no 1 bedroom Units on the market in this suburb

There are no recently sold 1 bedroom Units in this suburb

3

ightharpoons

Listed on 19 Jun 2019 \$560,000 - \$590,000

There are no recently sold 3 bedroom Units in this suburb

= number of units currently On the Market or Sold within the last 6 months