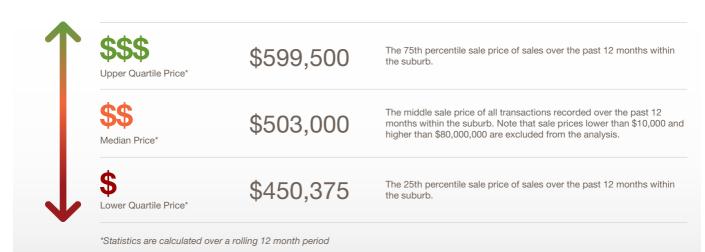

# Hyde Park SA 5061

Prepared on: 09 August 2019

Prepared by: Christos Raptis Phone: 0407 836 954

**Email:** christos@raptisrealestate.com.au

The size of Hyde Park is approximately 0.6 square kilometres. It has 1 park. The population of Hyde Park in 2011 was 1,781 people. By 2016 the population was 1,654 showing a population decline of 7.1% in the area during that time. The predominant age group in Hyde Park is 40-49 years. Households in Hyde Park are primarily childless couples and are likely to be repaying over \$4000 per month on mortgage repayments. In general, people in Hyde Park work in a professional occupation. In 2011, 65.6% of the homes in Hyde Park were owner-occupied compared with 71.9% in 2016. Currently the median sales price of houses in the area is \$1,070,000.