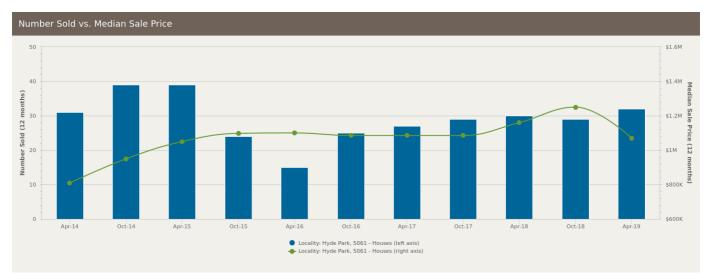

d on: 09 August 2019

Prepared by: Christos Raptis Phone: 0407 836 954

**Email:** christos@raptisrealestate.com.au







The size of Hyde Park is approximately 0.6 square kilometres. It has 1 park. The population of Hyde Park in 2011 was 1,781 people. By 2016 the population was 1,654 showing a population decline of 7.1% in the area during that time. The predominant age group in Hyde Park is 40-49 years. Households in Hyde Park are primarily childless couples and are likely to be repaying over \$4000 per month on mortgage repayments. In general, people in Hyde Park work in a professional occupation. In 2011, 65.6% of the homes in Hyde Park were owner-occupied compared with 71.9% in 2016. Currently the median sales price of houses in the area is \$1,070,000.







# **HOUSES: FOR SALE**













# HOUSES: MARKET ACTIVITY SNAPSHOT

### ON THE MARKET

### **RECENTLY SOLD**



















63 Opey Avenue Hyde Park SA 5061



Sold on 14 Mar 2019 \$711,333









There are no 3 bedroom Houses on the market in this suburb







Sold on 29 Jul 2019 \$3,000,000





9 Jasper Street Hyde Park SA 5061



Sold on 06 Jun 2019 \$1,065,000







ightharpoons















Sold on 07 Jun 2019 \$3,250,000





13 Hatherley Avenue Hyde Park SA 5061



Sold on 30 May 2019 \$1,815,000





23 Westall Street Hyde Park SA 5061

3 Listed on 02 Aug 2019 Contact Stephanie Williams



= number of houses currently On the Market or Sold within the last 6 months





### **UNITS: FOR SALE**













## **UNITS: MARKET ACTIVITY SNAPSHOT**

#### ON THE MARKET

**RECENTLY SOLD**