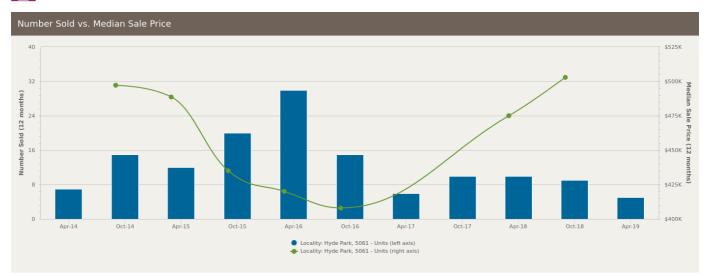

ently the median sales price of houses in the area is \$1,070,000.







# **HOUSES: FOR SALE**













# HOUSES: MARKET ACTIVITY SNAPSHOT

### ON THE MARKET

### **RECENTLY SOLD**



















63 Opey Avenue Hyde Park SA 5061



Sold on 14 Mar 2019 \$711,333









There are no 3 bedroom Houses on the market in this suburb







Sold on 29 Jul 2019 \$3,000,000





9 Jasper Street Hyde Park SA 5061



Sold on 06 Jun 2019 \$1,065,000







ightharpoons















Sold on 07 Jun 2019 \$3,250,000





13 Hatherley Avenue Hyde Park SA 5061



Sold on 30 May 2019 \$1,815,000





23 Westall Street Hyde Park SA 5061

3 Listed on 02 Aug 2019 Contact Stephanie Williams



= number of houses currently On the Market or Sold within the last 6 months





### **UNITS: FOR SALE**













## **UNITS: MARKET ACTIVITY SNAPSHOT**

#### ON THE MARKET

**RECENTLY SOLD** 







There are no 1 bedroom Units on the market in this suburb

There are no recently sold 1 bedroom Units in this suburb



3















ightharpoons











Listed on 19 Jun 2019 \$560,000 - \$590,000



There are no recently sold 3 bedroom Units in this suburb



= number of units currently On the Market or Sold within the last 6 months





# HOUSES: FOR RENT







# HOUSES: RENTAL ACTIVITY SNAPSHOT

### **FOR RENT**





There are no 2 bedroom Houses for rent in this suburb







12 Royal Avenue Hyde Park SA 5061

Listed on 05 Aug 2019 \$730/W





176 King William Road Hyde Park SA 5061

Listed on 30 Jul 2019 \$505/W









8 Beaconsfield Street Hyde Park SA 5061

Listed on 02 Aug