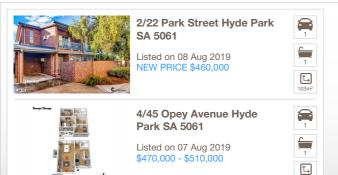

### **UNITS: FOR SALE**

#### ON THE MARKET

**RECENTLY SOLD** 

There are no 1 bedroom Units on the market in this suburb

There are no recently sold 1 bedroom Units in this suburb

3

ightharpoons

Listed on 19 Jun 2019 \$560,000 - \$590,000