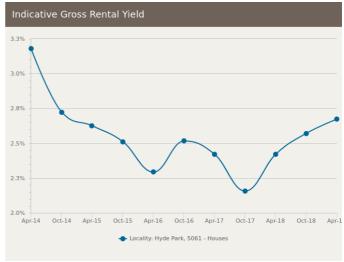

ons















Sold on 07 Jun 2019 \$3,250,000





13 Hatherley Avenue Hyde Park SA 5061



Sold on 30 May 2019 \$1,815,000





23 Westall Street Hyde Park SA 5061

3 Listed on 02 Aug 2019 Contact Stephanie Williams



= number of houses currently On the Market or Sold within the last 6 months





### **UNITS: FOR SALE**













## **UNITS: MARKET ACTIVITY SNAPSHOT**

#### ON THE MARKET

**RECENTLY SOLD** 







There are no 1 bedroom Units on the market in this suburb

There are no recently sold 1 bedroom Units in this suburb



3















ightharpoons











Listed on 19 Jun 2019 \$560,000 - \$590,000



There are no recently sold 3 bedroom Units in this suburb



= number of units currently On the Market or Sold within the last 6 months





# HOUSES: FOR RENT







# HOUSES: RENTAL ACTIVITY SNAPSHOT

### **FOR RENT**





There are no 2 bedroom Houses for rent in this suburb







12 Royal Avenue Hyde Park SA 5061

Listed on 05 Aug 2019 \$730/W





176 King William Road Hyde Park SA 5061

Listed on 30 Jul 2019 \$505/W









8 Beaconsfield Street Hyde Park SA 5061

Listed on 02 Aug 2019 \$800/W





= number of houses observed as On the Market for Rent within the last month





# **UNITS: FOR RENT**







# **UNITS: RENTAL ACTIVITY SNAPSHOT**

### **FOR RENT**







3/38 Fashoda Street Hyde Park SA 5061

Listed on 19 Jul 2019 \$280/W





5/38 Fashoda Street Hyde Park SA 5061

Listed on 17 Jul 2019 \$270/W









2/2 Fashoda Street Hyde Park SA 5061

Listed on 30 Jul 2019 \$350/W





2/73 Park Street Hyde Park SA 5061

Listed on 26 Jul