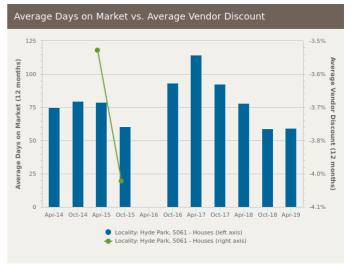

: 09 August 2019

Prepared by: Christos Raptis Phone: 0407 836 954

**Email:** christos@raptisrealestate.com.au







The size of Hyde Park is approximately 0.6 square kilometres. It has 1 park. The population of Hyde Park in 2011 was 1,781 people. By 2016 the population was 1,654 showing a population decline of 7.1% in the area during that time. The predominant age group in Hyde Park is 40-49 years. Households in Hyde Park are primarily childless couples and are likely to be repaying over \$4000 per month on mortgage repayments. In general, people in Hyde Park work in a professional occupation. In 2011, 65.6% of the homes in Hyde Park were owner-occupied compared with 71.9% in 2016. Currently the median sales price of houses in the area is \$1,070,000.







# **HOUSES: FOR SALE**













# HOUSES: MARKET ACTIVITY SNAPSHOT

### ON THE MARKET

### **RECENTLY SOLD**



















63 Opey Avenue Hyde Park SA 5061



Sold on 14 Mar 2019 \$711,333









There are no 3 bedroom Houses on the market in this suburb







Sold on 29 Jul 2019 \$3,000,000





9 Jasper Street Hyde Park SA 5061



Sold on 06 Jun 2019 \$1,065,000







ightharpoons















Sold on 07 Jun 2019 \$3,250,000





13 Hatherley Avenue Hyde Park SA 5061



Sold on 30 May 2019 \$1,815,000





23 Westall Street Hyde Park SA 5061

3 Listed on 02 Aug 2019 Contact Stephanie Williams



= number of houses currently On the Market or Sold within the last 6 months





### **UNITS: FOR SALE**













## **UNITS: MARKET ACTIVITY SNAPSHOT**

#### ON THE MARKET

**RECENTLY SOLD** 







Ther