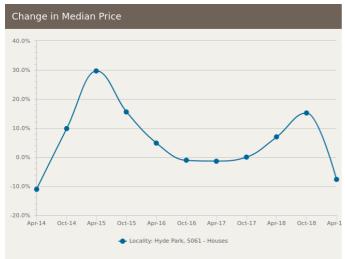

on: 09 August 2019

Prepared by: Christos Raptis Phone: 0407 836 954

**Email:** christos@raptisrealestate.com.au







The size of Hyde Park is approximately 0.6 square kilometres. It has 1 park. The population of Hyde Park in 2011 was 1,781 people. By 2016 the population was 1,654 showing a population decline of 7.1% in the area during that time. The predominant age group in Hyde Park is 40-49 years. Households in Hyde Park are primarily childless couples and are likely to be repaying over \$4000 per month on mortgage repayments. In general, people in Hyde Park work in a professional occupation. In 2011, 65.6% of the homes in Hyde Park were owner-occupied compared with 71.9% in 2016. Currently the median sales price of houses in the area is \$1,070,000.







# **HOUSES: FOR SALE**













# HOUSES: MARKET ACTIVITY SNAPSHOT

### ON THE MARKET

### **RECENTLY SOLD**



















63 Opey Avenue Hyde Park SA 5061



Sold on 14 Mar 2019 \$711,333









There are no 3 bedroom Houses on the market in this suburb







Sold on 29 Jul 2019 \$3,000,000





9 Jasper Street Hyde Park SA 5061



Sold on 06 Jun 2019 \$1,065,000







ightharpoons















Sold on 07 Jun 2019 \$3,250,000





13 Hatherley Avenue Hyde Park SA 5061



Sold on 30 May 2019 \$1,815,000





23 Westall Street Hyde Park SA 5061

3 Listed on 02 Aug 2019 Contact Stephanie Williams



= number of houses currently On the Market or Sold within the last 6 months





### **UNITS: FOR SALE**













## **UNITS: MARKET ACTIVITY SNAPSHOT**

#### ON THE MARKET

**RECENTLY SOLD** 







Th