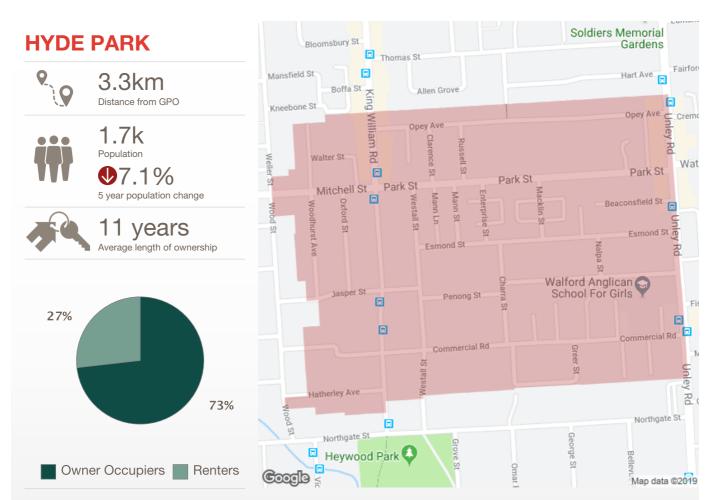

# Hyde Park SA 5061

Prepared on: 09 August 2019

Prepared by: Christos Raptis Phone: 0407 836 954

**Email:** christos@raptisrealestate.com.au

The size of Hyde Park is approximately 0.6 square kilometres. It has 1 park. The population of Hyde Park in 2011 was 1,781 people. By 2016 the population was 1,654 showing a population decline of 7.1% in the area during that time. The predominant age group in Hyde Park is 40-49 years. Households in Hyde Park are primarily childless couples and are likely to be repaying over \$4000 per month on mortgage repayments. In general, people in Hyde Park work in a professional occupation. In 2011, 65.6% of the homes in Hyde Park were owner-occupied compared with 71.9% in 2016. Currently the median sales price of houses in the area is \$1,070,000.