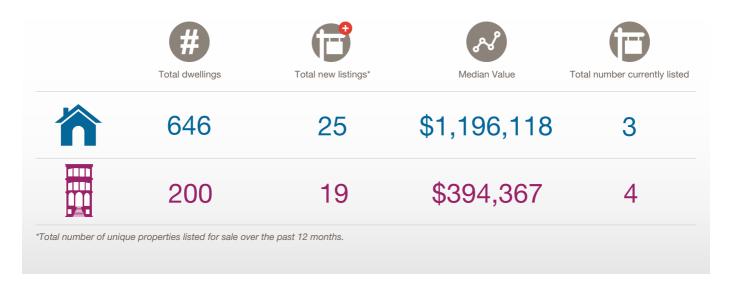

# Hyde Park SA 5061

Prepared on: 09 August 2019

Prepared by: Christos Raptis Phone: 0407 836 954

**Email:** christos@raptisrealestate.com.au







The size of Hyde Park is approximately 0.6 square kilometres. It has 1 park. The population of Hyde Park in 2011 was 1,781 people. By 2016 the population was 1,654 showing a population decline of 7.1% in the area during that time. The predominant age group in Hyde Park is 40-49 years. Households in Hyde Park are primarily childless couples and are likely to be repaying over \$4000 per month on mortgage repayments. In general, people in Hyde Park work in a professional occupation. In 2011, 65.6% of the homes in Hyde Park were owner-occupied compared with 71.9% in 2016. Currently the median sales price of houses in the area is \$1,070,000.







# **HOUSES: FOR SALE**













# HOUSES: MARKET ACTIVITY SNAPSHOT

### ON THE MARKET

### **RECENTLY SOLD**



















63 Opey Avenue Hyde Park SA 5061



Sold on 14 Mar 2019 \$711,333









There are no 3 bedroom Houses on the market in this suburb







Sold on 29 Jul 2019 \$3,000,000





9 Jasper Street Hyde Park SA 5061



Sold on 06 Jun 2019 \$1,065,000







ightharpoons















Sold on 07 Jun 2019 \$3,250,000





13 Hatherley Avenue Hyde Park SA 5061



Sold on 30 May 2019 \$1,815,000





23 Westall Street Hyde Park SA 5061

3 Listed on 02 Aug 2019 Contact Stephanie Williams



= number of houses currently On the Market or Sold within the last 6 months





### **UNITS: FOR SALE**













## **UNITS: MARKET ACTIVITY SNAPSHOT**

#### ON THE MARK