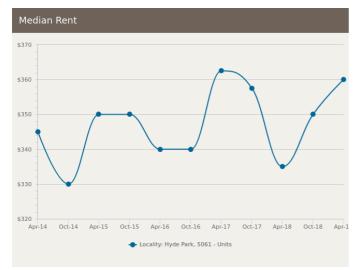

# **UNITS: RENTAL ACTIVITY SNAPSHOT**

### **FOR RENT**

3/38 Fashoda Street Hyde Park SA 5061

Listed on 19 Jul 2019 \$280/W

5/38 Fashoda Street Hyde Park SA 5061

Listed on 17 Jul 2019 \$270/W

2/2 Fashoda Street Hyde Park SA 5061

Listed on 30 Jul 2019 \$350/W

2/73 Park Street Hyde Park SA 5061

Listed on 26 Jul 2019 \$340/W

There are no 3 bedroom Units for rent in this suburb

= number of units observed as On the Market for Rent within the last month