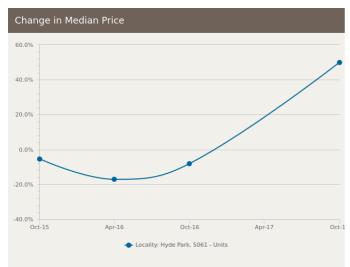

tly the median sales price of houses in the area is \$1,070,000.







# **HOUSES: FOR SALE**













# HOUSES: MARKET ACTIVITY SNAPSHOT

### ON THE MARKET

### **RECENTLY SOLD**



















63 Opey Avenue Hyde Park SA 5061



Sold on 14 Mar 2019 \$711,333









There are no 3 bedroom Houses on the market in this suburb







Sold on 29 Jul 2019 \$3,000,000





9 Jasper Street Hyde Park SA 5061



Sold on 06 Jun 2019 \$1,065,000







ightharpoons















Sold on 07 Jun 2019 \$3,250,000





13 Hatherley Avenue Hyde Park SA 5061



Sold on 30 May 2019 \$1,815,000





23 Westall Street Hyde Park SA 5061

3 Listed on 02 Aug 2019 Contact Stephanie Williams



= number of houses currently On the Market or Sold within the last 6 months





### **UNITS: FOR SALE**













## **UNITS: MARKET ACTIVITY SNAPSHOT**

#### ON THE MARKET

**RECENTLY SOLD** 







There are no 1 bedroom Units on the market in this suburb

There are no recently sold 1 bedroom Units in this suburb



3















ightharpoons











Listed on 19 Jun 2019 \$560,000 - \$590,000



There are no recently sold 3 bedroom Units in this suburb



= number of units currently On the Market or Sold within the last 6 months





# HOUSES: FOR RENT







# HOUSES: RENTAL ACTIVITY SNAPSHOT

### **FOR RENT**





There are no 2 bedroom Houses for rent in this suburb







12 Royal Avenue Hyde Park SA 5061

Listed on 05 Aug 2019 \$730/W





176 King William Road Hyde Park SA 5061

Listed on 30 Jul 2019 \$505/W









8 Beaconsfield Street Hyde Park SA 5061

Listed on 02 Aug 20