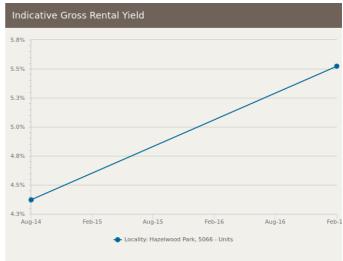

\$265,000 - \$285,000



There are no recently sold 1 bedroom Units in this suburb







There are no 2 bedroom Units on the market in this suburb











18 Collingwood Avenue Hazelwood Park SA 5066





There are no recently sold 3 bedroom Units in this suburb



= number of units currently On the Market or Sold within the last 6 months

\*Agent advised





# HOUSES: FOR RENT







# **HOUSES: RENTAL ACTIVITY SNAPSHOT**

# **FOR RENT**







10/537 Greenhill Road Hazelwood Park SA 5066

Listed on 23 Jul 2019 \$255/W









4 Devereux Road Hazelwood Park SA 5066

Listed on 16 Jul 2019 \$420/W









1 Dryden Avenue Hazelwood Park SA 5066

Listed on 30 Jul 2019 \$495/W





= number of houses observed as On the Market for Rent within the last month





# **UNITS: FOR RENT**







# **UNITS: RENTAL ACTIVITY SNAPSHOT**

# **FOR RENT**







4/47 Hazelwood Avenue Hazelwood Park SA 5066

Listed on 08 Aug 2019 \$270/W









1/514 Greenhill Road Hazelwood Park SA 5066

Listed on 07 Aug 2019 \$345/W





3/11 Hawthorn Crescent Hazelwood Park SA 5066

Listed on 06 Aug 2019 \$285/W









There are no 3 bedroom Units for rent in this suburb



= number of units observed as On the Market for Rent within the last month



# ▶ DISCLAIMER

### CoreLogic Disclaimer

Whilst all reasonable effort is made to ensure the information in this publication is current, CoreLogic does not warrant the accuracy or completeness of the data and information contained in this publication and to the full extent not prohibited by law excludes all for any loss or damage arising in connect