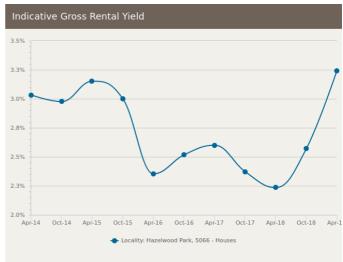

A 5066

Listed on 06 Aug 2019 \$2,600,000









8 Hazelwood Avenue Hazelwood Park SA 5066

Listed on 02 Aug 2019 Call Alexi Broikos









= number of houses currently On the Market or Sold within the last 6 months





# **UNITS: FOR SALE**











# **UNITS: MARKET ACTIVITY SNAPSHOT**

## ON THE MARKET

# **RECENTLY SOLD**









4/537 Greenhill Road Hazelwood Park SA 5066

Listed on 06 Aug 2019 \$265,000 - \$285,000



There are no recently sold 1 bedroom Units in this suburb







There are no 2 bedroom Units on the market in this suburb











18 Collingwood Avenue Hazelwood Park SA 5066





There are no recently sold 3 bedroom Units in this suburb



= number of units currently On the Market or Sold within the last 6 months

\*Agent advised





# HOUSES: FOR RENT







# **HOUSES: RENTAL ACTIVITY SNAPSHOT**

# **FOR RENT**







10/537 Greenhill Road Hazelwood Park SA 5066

Listed on 23 Jul 2019 \$255/W









4 Devereux Road Hazelwood Park SA 5066

Listed on 16 Jul 2019 \$420/W









1 Dryden Avenue Hazelwood Park SA 5066

Listed on 30 Jul 2019 \$495/W





= number of houses observed as On the Market for Rent within the last month





# **UNITS: FOR RENT**







# **UNITS: RENTAL ACTIVITY SNAPSHOT**

# **FOR RENT**







4/47 Hazelwood Avenue Hazelwood Park SA 5066

Listed on 08 Aug 2019 \$270/W









1/514 Greenhill Road Hazelwood Park SA 5066

Listed on 07 Aug 2019 \$345/W





3/11 Hawthorn Crescent Hazelwood Park SA 5066

Listed on 06 Aug 2019 \$285/W









There are no 3 bedroom Units for rent in this suburb



= number of units