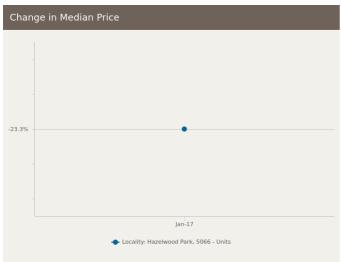

PSHOT

# ON THE MARKET

**RECENTLY SOLD** 







There are no 2 bedroom Houses on the market in this suburb

There are no recently sold 2 bedroom Houses in this suburb









471 Glynburn Road Hazelwood Park SA 5066

Listed on 02 Aug 2019



ightharpoons

\$850,000 - \$890,000





15 Linden Avenue Hazelwood Park SA 5066







492A Greenhill Road Hazelwood Park SA 5066

Listed on 26 Jul 2019 Best Offer By 12PM Tues 9th July



17B Lancelot Avenue Hazelwood Park SA 5066

Sold on 26 Jun 2019 \$980,000











6 Olive Grove Hazelwood Park SA 5066

Listed on 06 Aug 2019 \$2,600,000









8 Hazelwood Avenue Hazelwood Park SA 5066

Listed on 02 Aug 2019 Call Alexi Broikos









= number of houses currently On the Market or Sold within the last 6 months





# **UNITS: FOR SALE**











# **UNITS: MARKET ACTIVITY SNAPSHOT**

## ON THE MARKET

# **RECENTLY SOLD**









4/537 Greenhill Road Hazelwood Park SA 5066

Listed on 06 Aug 2019 \$265,000 - \$285,000



There are no recently sold 1 bedroom Units in this suburb







There are no 2 bedroom Units on the market in this suburb











18 Collingwood Avenue Hazelwood Park SA 5066





There are no recently sold 3 bedroom Units in this suburb



= number of units currently On the Market or Sold within the last 6 months

\*Agent advised





# HOUSES: FOR RENT







# **HOUSES: RENTAL ACTIVITY SNAPSHOT**

# **FOR RENT**







10/537 Greenhill Road Hazelwood Park SA 5066

Listed on 23 Jul 2019 \$255/W









4 Devereux Road Hazelwood Park SA 5066

Listed on 16 Jul 2019 \$420/W









1 Dryden Avenue Haze