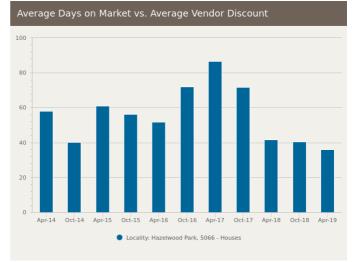

# Hazelwood Park SA 5066

Prepared on: 09 August 2019

Prepared by: Christos Raptis Phone: 0407 836 954

**Email:** christos@raptisrealestate.com.au

The size of Hazelwood Park is approximately 0.9 square kilometres. It has 4 parks covering nearly 14.2% of total area. The population of Hazelwood Park in 2011 was 1,969 people. By 2016 the population was 1,863 showing a population decline of 5.4% in the area during that time. The predominant age group in Hazelwood Park is 40-49 years. Households in Hazelwood Park are primarily couples with children and are likely to be repaying \$1400 - \$1799 per month on mortgage repayments. In general, people in Hazelwood Park work in a professional occupation. In 2011, 76.9% of the homes in Hazelwood Park were owner-occupied compared with 79.6% in 2016. Currently the median sales price of houses in the area is \$883,000.