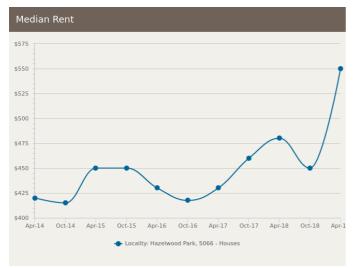

SA 5066

Listed on 06 Aug 2019 \$2,600,000









8 Hazelwood Avenue Hazelwood Park SA 5066

Listed on 02 Aug 2019 Call Alexi Broikos









= number of houses currently On the Market or Sold within the last 6 months





# **UNITS: FOR SALE**











# **UNITS: MARKET ACTIVITY SNAPSHOT**

## ON THE MARKET

# **RECENTLY SOLD**









4/537 Greenhill Road Hazelwood Park SA 5066

Listed on 06 Aug 2019 \$265,000 - \$285,000



There are no recently sold 1 bedroom Units in this suburb







There are no 2 bedroom Units on the market in this suburb











18 Collingwood Avenue Hazelwood Park SA 5066





There are no recently sold 3 bedroom Units in this suburb



= number of units currently On the Market or Sold within the last 6 months

\*Agent advised





# HOUSES: FOR RENT







# **HOUSES: RENTAL ACTIVITY SNAPSHOT**

# **FOR RENT**







10/537 Greenhill Road Hazelwood Park SA 5066

Listed on 23 Jul 2019 \$255/W









4 Devereux Road Hazelwood Park SA 5066

Listed on 16 Jul 2019 \$420/W









1 Dryden Avenue Hazelwood Park SA 5066

Listed on 30 Jul 2019 \$495/W





= number of houses observed as On the Market for Rent within the last month





# **UNITS: FOR RENT**







# **UNITS: RENTAL ACTIVITY SNAPSHOT**

# **FOR RENT**







4/47 Hazelwood Avenue Hazelwood Park SA 5066

Listed on 08 Aug 2019 \$270/W









1/514 Greenhill Road Hazelwood Park SA 5066

Listed on 07 Aug 2019 \$345/W





3/11 Hawthorn Crescent Hazelwood Park SA 5066

Listed on 06 Aug 2019 \$285/W









There are no 3 bedroom Units for rent in this suburb



= number of uni