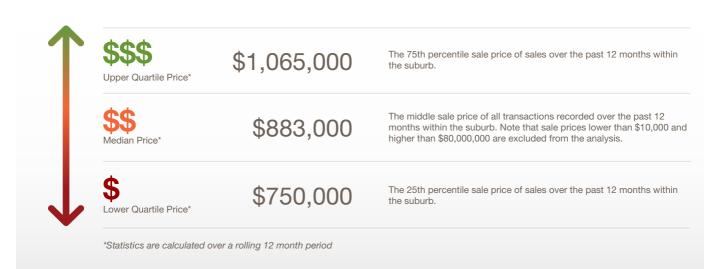

# Hazelwood Park SA 5066

Prepared on: 09 August 2019

Prepared by: Christos Raptis Phone: 0407 836 954

**Email:** christos@raptisrealestate.com.au

The size of Hazelwood Park is approximately 0.9 square kilometres. It has 4 parks covering nearly 14.2% of total area. The population of Hazelwood Park in 2011 was 1,969 people. By 2016 the population was 1,863 showing a population decline of 5.4% in the area during that time. The predominant age group in Hazelwood Park is 40-49 years. Households in Hazelwood Park are primarily couples with children and are likely to be repaying \$1400 - \$1799 per month on mortgage repayments. In general, people in Hazelwood Park work in a professional occupation. In 2011, 76.9% of the homes in Hazelwood Park were owner-occupied compared with 79.6% in 2016. Currently the median sales price of houses in the area is \$883,000.