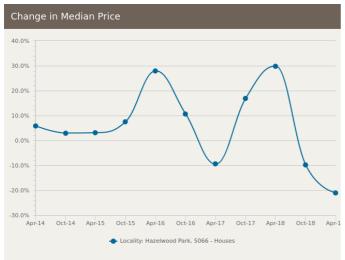

# Hazelwood Park SA 5066

Prepared on: 09 August 2019

Prepared by: Christos Raptis Phone: 0407 836 954

**Email:** christos@raptisrealestate.com.au

The size of Hazelwood Park is approximately 0.9 square kilometres. It has 4 parks covering nearly 14.2% of total area. The population of Hazelwood Park in 2011 was 1,969 people. By 2016 the population was 1,863 showing a population decline of 5.4% in the area during that time. The predominant age group in Hazelwood Park is 40-49 years. Households in Hazelwood Park are primarily couples with children and are likely to be repaying \$1400 - \$1799 per month on mortgage repayments. In general, people in Hazelwood Park work in a professional occupation. In 2011, 76.9% of the homes in Hazelwood Park were owner-occupied compared with 79.6% in 2016. Currently the median sales price of houses in the area is \$883,000.