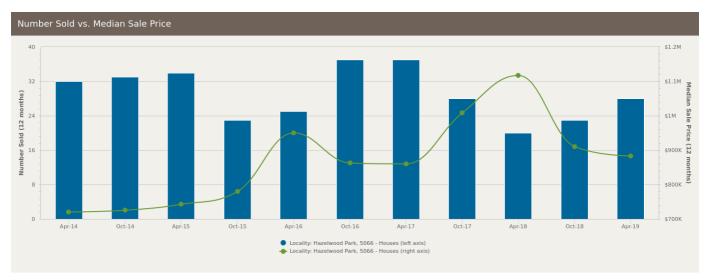

# Hazelwood Park SA 5066

Prepared on: 09 August 2019

Prepared by: Christos Raptis Phone: 0407 836 954

**Email:** christos@raptisrealestate.com.au

The size of Hazelwood Park is approximately 0.9 square kilometres. It has 4 parks covering nearly 14.2% of total area. The population of Hazelwood Park in 2011 was 1,969 people. By 2016 the population was 1,863 showing a population decline of 5.4% in the area during that time. The predominant age group in Hazelwood Park is 40-49 years. Households in Hazelwood Park are primarily couples with children and are likely to be repaying \$1400 - \$1799 per month on mortgage repayments. In general, people in Hazelwood Park work in a professional occupation. In 2011, 76.9% of the homes in Hazelwood Park were owner-occupied compared with 79.6% in 2016. Currently the median sales price of houses in the area is \$883,000.