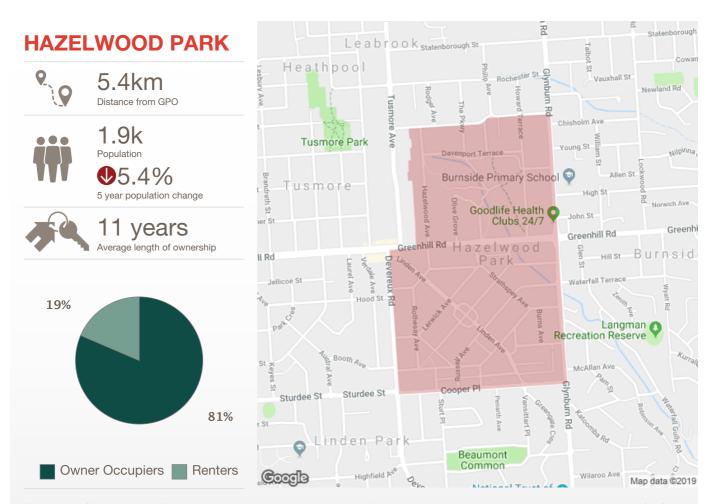

# Hazelwood Park SA 5066

Prepared on: 09 August 2019

Prepared by: Christos Raptis Phone: 0407 836 954

**Email:** christos@raptisrealestate.com.au

The size of Hazelwood Park is approximately 0.9 square kilometres. It has 4 parks covering nearly 14.2% of total area. The population of Hazelwood Park in 2011 was 1,969 people. By 2016 the population was 1,863 showing a population decline of 5.4% in the area during that time. The predominant age group in Hazelwood Park is 40-49 years. Households in Hazelwood Park are primarily couples with children and are likely to be repaying \$1400 - \$1799 per month on mortgage repayments. In general, people in Hazelwood Park work in a professional occupation. In 2011, 76.9% of the homes in Hazelwood Park were owner-occupied compared with 79.6% in 2016. Currently the median sales price of houses in the area is \$883,000.