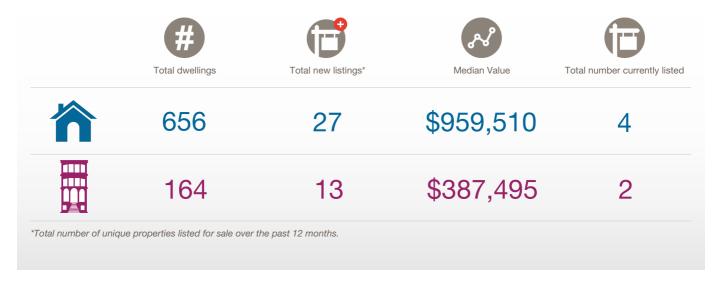

# Hazelwood Park SA 5066

Prepared on: 09 August 2019

Prepared by: Christos Raptis Phone: 0407 836 954

**Email:** christos@raptisrealestate.com.au

The size of Hazelwood Park is approximately 0.9 square kilometres. It has 4 parks covering nearly 14.2% of total area. The population of Hazelwood Park in 2011 was 1,969 people. By 2016 the population was 1,863 showing a population decline of 5.4% in the area during that time. The predominant age group in Hazelwood Park is 40-49 years. Households in Hazelwood Park are primarily couples with children and are likely to be repaying \$1400 - \$1799 per month on mortgage repayments. In general, people in Hazelwood Park work in a professional occupation. In 2011, 76.9% of the homes in Hazelwood Park were owner-occupied compared with 79.6% in 2016. Currently the median sales price of houses in the area is \$883,000.