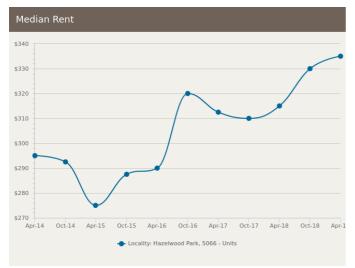

# Hazelwood Park SA 5066

Prepared on: 09 August 2019

Prepared by: Christos Raptis Phone: 0407 836 954

**Email:** christos@raptisrealestate.com.au

The size of Hazelwood Park is approximately 0.9 square kilometres. It has 4 parks covering nearly 14.2% of total area. The population of Hazelwood Park in 2011 was 1,969 people. By 2016 the population was 1,863 showing a population decline of 5.4% in the area during that time. The predominant age group in Hazelwood Park is 40-49 years. Households in Hazelwood Park are primarily couples with children and are likely to be repaying \$1400 - \$1799 per month on mortgage repayments. In general, people in Hazelwood Park work in a professional occupation. In 2011, 76.9% of the homes in Hazelwood Park were owner-occupied compared with 79.6% in 2016. Currently the median sales price of houses in the area is \$883,000.