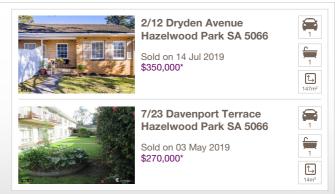

# ON THE MARKET

**RECENTLY SOLD** 

There are no 2 bedroom Houses on the market in this suburb

There are no recently sold 2 bedroom Houses in this suburb

471 Glynburn Road Hazelwood Park SA 5066

Listed on 02 Aug 2019

ightharpoons

\$850,000 - \$890,000

15 Linden Avenue Hazelwood Park SA 5066

492A Greenhill Road Hazelwood Park SA 5066

Listed on 26 Jul 2019 Best Offer By 12PM Tues 9th July

17B Lancelot Avenue Hazelwood Park SA 5066

Sold on 26 Jun 2019 \$980,000

6 Olive Grove Hazelwood Park SA 5066

Listed on 06 Aug 2019 \$2,600,000

8 Hazelwood Avenue Hazelwood Park SA 5066

Listed on 02 Aug 2019 Call Alexi Broikos

= number of houses currently On the Market or Sold within the last 6 months