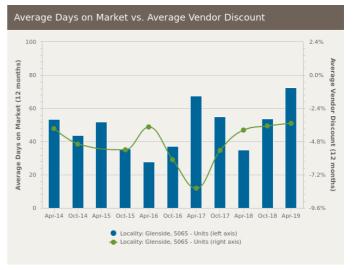

tatistics are calculated over a rolling 12 month period





# HOUSES: MARKET ACTIVITY SNAPSHOT

# ON THE MARKET

# **RECENTLY SOLD**







There are no 2 bedroom Houses on the market in this suburb



7 Sydney Street Glenside SA 5065













43 Cedar Crescent Glenside SA 5065

Listed on 07 Aug 2019 \$680,000

Listed on 02 Aug 2019

Call Agent for details







47A L'Estrange Street Glenside SA 5065







3 Kyle Street Glenside SA 5065





35 Windsor Road Glenside SA 5065



Sold on 08 Jul 2019 \$580,000













7 Pepperbox Court Glenside SA 5065

Sold on 19 Jul 2019 \$0





10 Jacaranda Boulevard Glenside SA 5065

Sold on 01 Jul 2019 \$1,259,060





= number of houses currently On the Market or Sold within the last 6 months

\*Agent advised





# **UNITS: FOR SALE**













# **UNITS: MARKET ACTIVITY SNAPSHOT**

## ON THE MARKET

# **RECENTLY SOLD**









3/16-18 L'Estrange Street Glenside SA 5065

Listed on 02 Aug 2019 \$255000



There are no recently sold 1 bedroom Units in this suburb









8/463A Portrush Road Glenside SA 5065

Listed on 26 Jul 2019 \$275,000





9/465 Portrush Road Glenside SA 5065

Sold on 12 Jun 2019 \$310,000





42A Cator Street Glenside SA 5065

Sold on 29 May 2019 \$495,000\*











5/15 Amber Woods Drive Glenside SA 5065

Listed on 24 Jul 2019 \$565K - \$595K





26A Mulberry Road Glenside SA 5065

Sold on 17 May 2019 \$757,500





20 Mulberry Road Glenside SA 5065

Sold on 13 May 2019 \$867,100





= number of units currently On the Market or Sold within the last 6 months

\*Agent advised





# HOUSES: FO