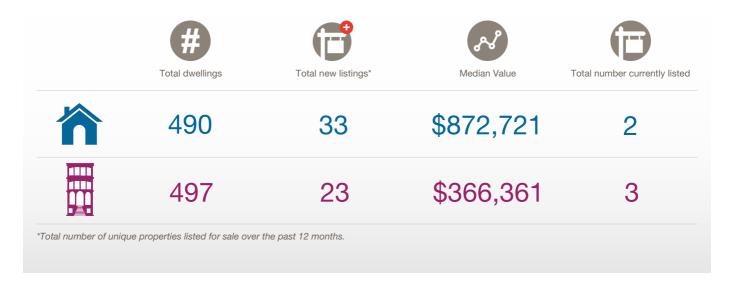

# Glenside SA 5065

Prepared on: 09 August 2019

Prepared by: Christos Raptis Phone: 0407 836 954

**Email:** christos@raptisrealestate.com.au

The size of Glenside is approximately 1.1 square kilometres. It has 2 parks covering nearly 0.6% of total area. The population of Glenside in 2011 was 2,236 people. By 2016 the population was 2,412 showing a population growth of 7.9% in the area during that time. The predominant age group in Glenside is 40-49 years. Households in Glenside are primarily couples with children and are likely to be repaying \$1000 - \$1399 per month on mortgage repayments. In general, people in Glenside work in a professional occupation. In 2011, 51.6% of the homes in Glenside were owner-occupied compared with 53.3% in 2016. Currently the median sales price of houses in the area is \$810,000.