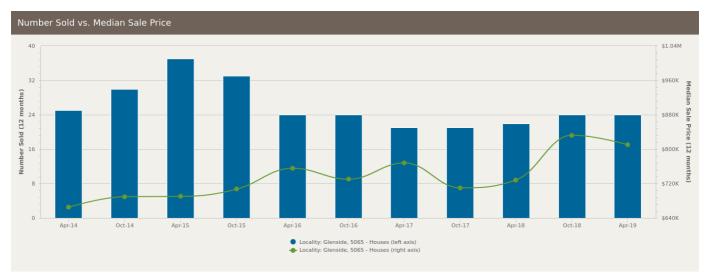

# Glenside SA 5065

Prepared on: 09 August 2019

Prepared by: Christos Raptis Phone: 0407 836 954

**Email:** christos@raptisrealestate.com.au

The size of Glenside is approximately 1.1 square kilometres. It has 2 parks covering nearly 0.6% of total area. The population of Glenside in 2011 was 2,236 people. By 2016 the population was 2,412 showing a population growth of 7.9% in the area during that time. The predominant age group in Glenside is 40-49 years. Households in Glenside are primarily couples with children and are likely to be repaying \$1000 - \$1399 per month on mortgage repayments. In general, people in Glenside work in a professional occupation. In 2011, 51.6% of the homes in Glenside were owner-occupied compared with 53.3% in 2016. Currently the median sales price of houses in the area is \$810,000.