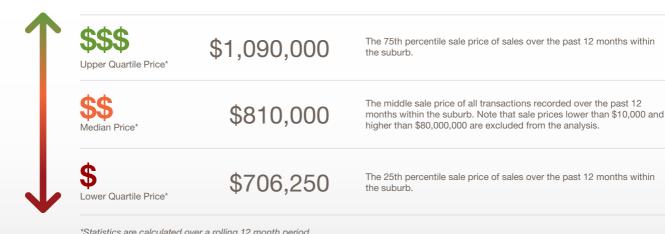

# Glenside SA 5065

Prepared on: 09 August 2019

Prepared by: Christos Raptis Phone: 0407 836 954

**Email:** christos@raptisrealestate.com.au

The size of Glenside is approximately 1.1 square kilometres. It has 2 parks covering nearly 0.6% of total area. The population of Glenside in 2011 was 2,236 people. By 2016 the population was 2,412 showing a population growth of 7.9% in the area during that time. The predominant age group in Glenside is 40-49 years. Households in Glenside are primarily couples with children and are likely to be repaying \$1000 - \$1399 per month on mortgage repayments. In general, people in Glenside work in a professional occupation. In 2011, 51.6% of the homes in Glenside were owner-occupied compared with 53.3% in 2016. Currently the median sales price of houses in the area is \$810,000.