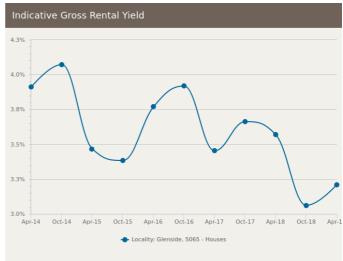

**UNITS: MARKET ACTIVITY SNAPSHOT**

## ON THE MARKET

# **RECENTLY SOLD**









3/16-18 L'Estrange Street Glenside SA 5065

Listed on 02 Aug 2019 \$255000



There are no recently sold 1 bedroom Units in this suburb









8/463A Portrush Road Glenside SA 5065

Listed on 26 Jul 2019 \$275,000





9/465 Portrush Road Glenside SA 5065

Sold on 12 Jun 2019 \$310,000





42A Cator Street Glenside SA 5065

Sold on 29 May 2019 \$495,000\*











5/15 Amber Woods Drive Glenside SA 5065

Listed on 24 Jul 2019 \$565K - \$595K





26A Mulberry Road Glenside SA 5065

Sold on 17 May 2019 \$757,500





20 Mulberry Road Glenside SA 5065

Sold on 13 May 2019 \$867,100





= number of units currently On the Market or Sold within the last 6 months

\*Agent advised





# HOUSES: FOR RENT







# **OUSES: RENTAL ACTIVITY SNAPSHOT**

# **FOR RENT**







3/2 Broughton Street Glenside SA 5065

Listed on 31 Jul 2019 \$345/W









8 Mulberry Road Glenside SA 5065

Listed on 07 Aug 2019 \$650/W





**LOT 109 Mulberry Road** Glenside SA 5065

Listed on 06 Aug 2019







There are no 4 bedroom Houses for rent in this suburb



= number of houses observed as On the Market for Rent within the last month





# **UNITS: FOR RENT**







# **UNITS: RENTAL ACTIVITY SNAPSHOT**

# **FOR RENT**







2/16-18 L'Estrange Street Glenside SA 5065

Listed on 24 Jul 2019 \$280/W









1/3 Almond Avenue Glenside SA 5065

Listed on 29 Jul 2019 \$360/W





9/465 Portrush Road Glenside SA 5065

Listed on 21 Jul 2019





**1** 3



14 Banksia Street Glenside SA 5065

Listed on 16 Jul 2019