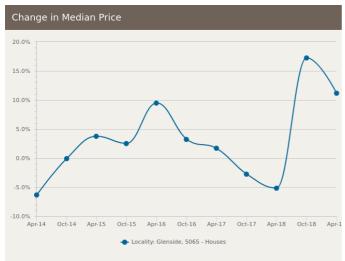

# **HOUSES: FOR SALE**

\*Statistics are calculated over a rolling 12 month period