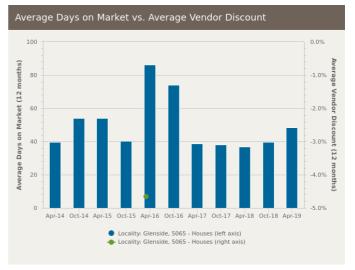

# **HOUSES: FOR SALE**

\*Statistics are calculated over a rolling 12 month period