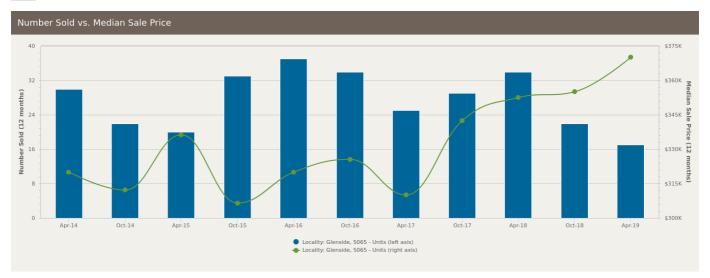

\*Statistics are calculated over a rolling 12 month period





# HOUSES: MARKET ACTIVITY SNAPSHOT

# ON THE MARKET

# **RECENTLY SOLD**







There are no 2 bedroom Houses on the market in this suburb



7 Sydney Street Glenside SA 5065













43 Cedar Crescent Glenside SA 5065

Listed on 07 Aug 2019 \$680,000

Listed on 02 Aug 2019

Call Agent for details







47A L'Estrange Street Glenside SA 5065







3 Kyle Street Glenside SA 5065





35 Windsor Road Glenside SA 5065



Sold on 08 Jul 2019 \$580,000













7 Pepperbox Court Glenside SA 5065

Sold on 19 Jul 2019 \$0





10 Jacaranda Boulevard Glenside SA 5065

Sold on 01 Jul 2019 \$1,259,060





= number of houses currently On the Market or Sold within the last 6 months

\*Agent advised





# **UNITS: FOR SALE**













# **UNITS: MARKET ACTIVITY SNAPSHOT**

## ON THE MARKET

# **RECENTLY SOLD**









3/16-18 L'Estrange Street Glenside SA 5065

Listed on 02 Aug 2019 \$255000



There are no recently sold 1 bedroom Units in this suburb









8/463A Portrush Road Glenside SA 5065

Listed on 26 Jul 2019 \$275,000





9/465 Portrush Road Glenside SA 5065

Sold on 12 Jun 2019 \$310,000





42A Cator Street Glenside SA 5065

Sold on 29 May 2019 \$495,000\*











5/15 Amber Woods Drive Glenside SA 5065

Listed on 24 Jul 2019 \$565K - \$595K





26A Mulberry Road Glenside SA 5065

Sold on 17 May 2019 \$757,500





20 Mulberry Road Glenside SA 5065

Sold on 13 May 2019 \$867,100





= number of units currently On the Market or Sold within the last 6 months

\*Agent advised





# HOUSES