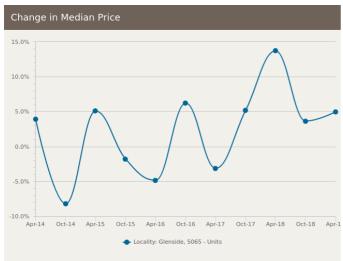

*Statistics are calculated over a rolling 12 month period





# HOUSES: MARKET ACTIVITY SNAPSHOT

# ON THE MARKET

# **RECENTLY SOLD**







There are no 2 bedroom Houses on the market in this suburb



7 Sydney Street Glenside SA 5065













43 Cedar Crescent Glenside SA 5065

Listed on 07 Aug 2019 \$680,000

Listed on 02 Aug 2019

Call Agent for details







47A L'Estrange Street Glenside SA 5065







3 Kyle Street Glenside SA 5065





35 Windsor Road Glenside SA 5065



Sold on 08 Jul 2019 \$580,000













7 Pepperbox Court Glenside SA 5065

Sold on 19 Jul 2019 \$0





10 Jacaranda Boulevard Glenside SA 5065

Sold on 01 Jul 2019 \$1,259,060





= number of houses currently On the Market or Sold within the last 6 months

\*Agent advised





# **UNITS: FOR SALE**













# **UNITS: MARKET ACTIVITY SNAPSHOT**

## ON THE MARKET

# **RECENTLY SOLD**









3/16-18 L'Estrange Street Glenside SA 5065

Listed on 02 Aug 2019 \$255000



There are no recently sold 1 bedroom Units in this suburb









8/463A Portrush Road Glenside SA 5065

Listed on 26 Jul 2019 \$275,000





9/465 Portrush Road Glenside SA 5065

Sold on 12 Jun 2019 \$310,000





42A Cator Street Glenside SA 5065

Sold on 29 May 2019 \$495,000\*











5/15 Amber Woods Drive Glenside SA 5065

Listed on 24 Jul 2019 \$565K - \$595K





26A Mulberry Road Glenside SA 5065

Sold on 17 May 2019 \$757,500





20 Mulberry Road Glenside SA 5065

Sold on 13 May 2019 \$867,100





= number of units currently On the Market or Sold within the last 6 months

\*Agent advised





# HOUSES: