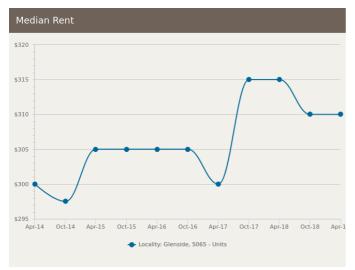

5/15 Amber Woods Drive Glenside SA 5065

Listed on 24 Jul 2019 \$565K - \$595K





26A Mulberry Road Glenside SA 5065

Sold on 17 May 2019 \$757,500





20 Mulberry Road Glenside SA 5065

Sold on 13 May 2019 \$867,100





= number of units currently On the Market or Sold within the last 6 months

\*Agent advised





# HOUSES: FOR RENT







# **OUSES: RENTAL ACTIVITY SNAPSHOT**

# **FOR RENT**







3/2 Broughton Street Glenside SA 5065

Listed on 31 Jul 2019 \$345/W









8 Mulberry Road Glenside SA 5065

Listed on 07 Aug 2019 \$650/W





**LOT 109 Mulberry Road** Glenside SA 5065

Listed on 06 Aug 2019







There are no 4 bedroom Houses for rent in this suburb



= number of houses observed as On the Market for Rent within the last month





# **UNITS: FOR RENT**







# **UNITS: RENTAL ACTIVITY SNAPSHOT**

# **FOR RENT**







2/16-18 L'Estrange Street Glenside SA 5065

Listed on 24 Jul 2019 \$280/W









1/3 Almond Avenue Glenside SA 5065

Listed on 29 Jul 2019 \$360/W





9/465 Portrush Road Glenside SA 5065

Listed on 21 Jul 2019





**1** 3



14 Banksia Street Glenside SA 5065

Listed on 16 Jul 2019 \$600/W





2/15 Sydney Street Glenside SA 5065

Listed on 14 Jul 2019 \$520/W





= number of units observed as On the Market for Rent within the last month



# **DISCLAIMER**

### CoreLogic Disclaimer

Whilst all reasonable effort is made to ensure the information in this publication is current, CoreLogic does not warrant the accuracy or completeness of the data and information contained in this publication and to the full extent not pr