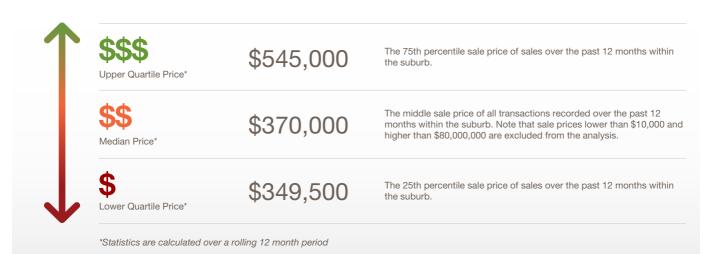

# **HOUSES: FOR SALE**

\*Statistics are calculated over a rolling 12 month period