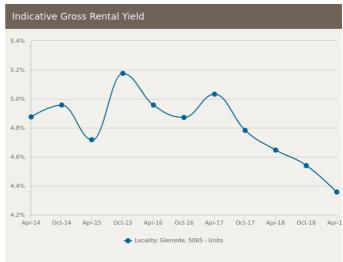

5/15 Amber Woods Drive Glenside SA 5065

Listed on 24 Jul 2019 \$565K - \$595K





26A Mulberry Road Glenside SA 5065

Sold on 17 May 2019 \$757,500





20 Mulberry Road Glenside SA 5065

Sold on 13 May 2019 \$867,100





= number of units currently On the Market or Sold within the last 6 months

\*Agent advised





# HOUSES: FOR RENT







# **OUSES: RENTAL ACTIVITY SNAPSHOT**

# **FOR RENT**







3/2 Broughton Street Glenside SA 5065

Listed on 31 Jul 2019 \$345/W









8 Mulberry Road Glenside SA 5065

Listed on 07 Aug 2019 \$650/W





**LOT 109 Mulberry Road** Glenside SA 5065

Listed on 06 Aug 2019







There are no 4 bedroom Houses for rent in this suburb



= number of houses observed as On the Market for Rent within the last month





# **UNITS: FOR RENT**







# **UNITS: RENTAL ACTIVITY SNAPSHOT**

# **FOR RENT**







2/16-18 L'Estrange Street Glenside SA 5065

Listed on 24 Jul 2019 \$280/W









1/3 Almond Avenue Glenside SA 5065

Listed on 29 Jul 2019 \$360/W





9/465 Portrush Road Glenside SA 5065

Listed on 21 Jul 2019





**1** 3



14 Banksia Street Glenside SA 5065

Listed on 16 Jul 2019 \$600/W





2/15 Sydney Street Glenside SA 5065

Listed on 14 Jul 2019 \$520/W





= number of units observed as On the Market for Rent within the last month



# **DISCLAIMER**

### CoreLogic Disclaimer

Whilst all reasonable effort is made to ensure the information in this publication is current, CoreLogic does not warrant the accuracy or completeness of the data and information contained in this publication and to the full extent not proh