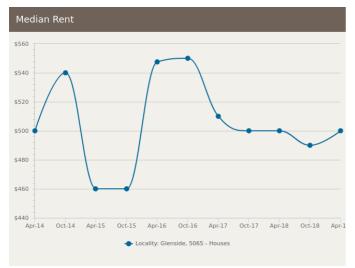

# **UNITS: MARKET ACTIVITY SNAPSHOT**

## ON THE MARKET

# **RECENTLY SOLD**









3/16-18 L'Estrange Street Glenside SA 5065

Listed on 02 Aug 2019 \$255000



There are no recently sold 1 bedroom Units in this suburb









8/463A Portrush Road Glenside SA 5065

Listed on 26 Jul 2019 \$275,000





9/465 Portrush Road Glenside SA 5065

Sold on 12 Jun 2019 \$310,000





42A Cator Street Glenside SA 5065

Sold on 29 May 2019 \$495,000\*











5/15 Amber Woods Drive Glenside SA 5065

Listed on 24 Jul 2019 \$565K - \$595K





26A Mulberry Road Glenside SA 5065

Sold on 17 May 2019 \$757,500





20 Mulberry Road Glenside SA 5065

Sold on 13 May 2019 \$867,100





= number of units currently On the Market or Sold within the last 6 months

\*Agent advised





# HOUSES: FOR RENT







# **OUSES: RENTAL ACTIVITY SNAPSHOT**

# **FOR RENT**







3/2 Broughton Street Glenside SA 5065

Listed on 31 Jul 2019 \$345/W









8 Mulberry Road Glenside SA 5065

Listed on 07 Aug 2019 \$650/W





**LOT 109 Mulberry Road** Glenside SA 5065

Listed on 06 Aug 2019







There are no 4 bedroom Houses for rent in this suburb



= number of houses observed as On the Market for Rent within the last month





# **UNITS: FOR RENT**







# **UNITS: RENTAL ACTIVITY SNAPSHOT**

# **FOR RENT**







2/16-18 L'Estrange Street Glenside SA 5065

Listed on 24 Jul 2019 \$280/W









1/3 Almond Avenue Glenside SA 5065

Listed on 29 Jul 2019 \$360/W





9/465 Portrush Road Glenside SA 5065

Listed on 21 Jul 2019





**1** 3



14 Banksia Street Glenside SA 5065

Listed on 16 Jul 20