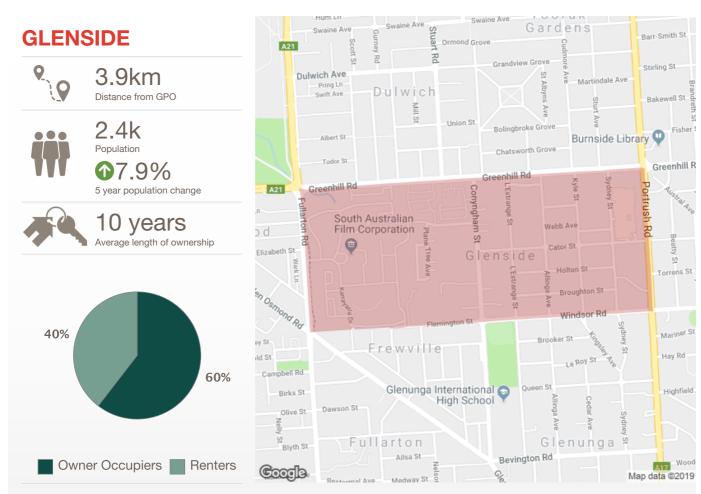

# Glenside SA 5065

Prepared on: 09 August 2019

Prepared by: Christos Raptis Phone: 0407 836 954

**Email:** christos@raptisrealestate.com.au

The size of Glenside is approximately 1.1 square kilometres. It has 2 parks covering nearly 0.6% of total area. The population of Glenside in 2011 was 2,236 people. By 2016 the population was 2,412 showing a population growth of 7.9% in the area during that time. The predominant age group in Glenside is 40-49 years. Households in Glenside are primarily couples with children and are likely to be repaying \$1000 - \$1399 per month on mortgage repayments. In general, people in Glenside work in a professional occupation. In 2011, 51.6% of the homes in Glenside were owner-occupied compared with 53.3% in 2016. Currently the median sales price of houses in the area is \$810,000.