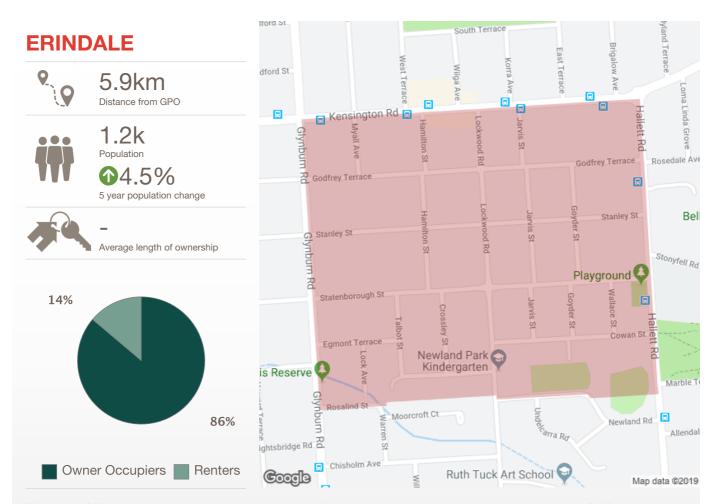

# Erindale SA 5066

Prepared on: 09 August 2019

Prepared by: Christos Raptis Phone: 0407 836 954

**Email:** christos@raptisrealestate.com.au

The size of Erindale is approximately 0.6 square kilometres. It has 4 parks covering nearly 5.8% of total area. The population of Erindale in 2011 was 1,130 people. By 2016 the population was 1,181 showing a population growth of 4.5% in the area during that time. The predominant age group in Erindale is 10-19 years. Households in Erindale are primarily couples with children and are likely to be repaying over \$4000 per month on mortgage repayments. In general, people in Erindale work in a professional occupation. In 2011, 87% of the homes in Erindale were owner-occupied compared with 82.3% in 2016. Currently the median sales price of houses in the area is \$1,110,000.