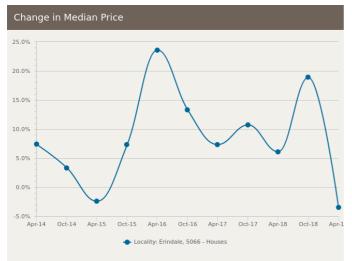

# Erindale SA 5066

Prepared on: 09 August 2019

Prepared by: Christos Raptis Phone: 0407 836 954

**Email:** christos@raptisrealestate.com.au

The size of Erindale is approximately 0.6 square kilometres. It has 4 parks covering nearly 5.8% of total area. The population of Erindale in 2011 was 1,130 people. By 2016 the population was 1,181 showing a population growth of 4.5% in the area during that time. The predominant age group in Erindale is 10-19 years. Households in Erindale are primarily couples with children and are likely to be repaying over \$4000 per month on mortgage repayments. In general, people in Erindale work in a professional occupation. In 2011, 87% of the homes in Erindale were owner-occupied compared with 82.3% in 2016. Currently the median sales price of houses in the area is \$1,110,000.