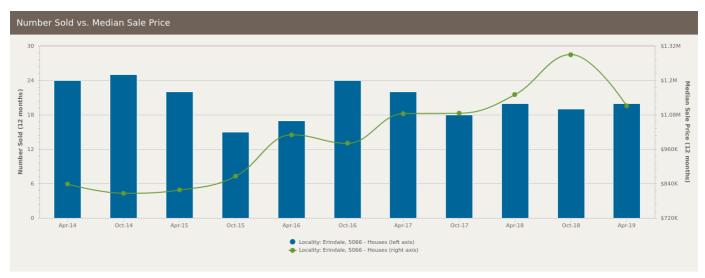

# Erindale SA 5066

Prepared on: 09 August 2019

Prepared by: Christos Raptis Phone: 0407 836 954

**Email:** christos@raptisrealestate.com.au

The size of Erindale is approximately 0.6 square kilometres. It has 4 parks covering nearly 5.8% of total area. The population of Erindale in 2011 was 1,130 people. By 2016 the population was 1,181 showing a population growth of 4.5% in the area during that time. The predominant age group in Erindale is 10-19 years. Households in Erindale are primarily couples with children and are likely to be repaying over \$4000 per month on mortgage repayments. In general, people in Erindale work in a professional occupation. In 2011, 87% of the homes in Erindale were owner-occupied compared with 82.3% in 2016. Currently the median sales price of houses in the area is \$1,110,000.