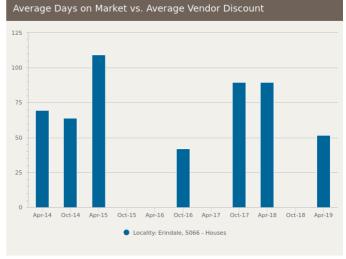

Christos Raptis Phone: 0407 836 954

**Email:** christos@raptisrealestate.com.au







The size of Erindale is approximately 0.6 square kilometres. It has 4 parks covering nearly 5.8% of total area. The population of Erindale in 2011 was 1,130 people. By 2016 the population was 1,181 showing a population growth of 4.5% in the area during that time. The predominant age group in Erindale is 10-19 years. Households in Erindale are primarily couples with children and are likely to be repaying over \$4000 per month on mortgage repayments. In general, people in Erindale work in a professional occupation. In 2011, 87% of the homes in Erindale were owner-occupied compared with 82.3% in 2016. Currently the median sales price of houses in the area is \$1,110,000.







# **HOUSES: FOR SALE**









09 August 2019





# HOUSES: MARKET ACTIVITY SNAPSHOT

### ON THE MARKET

### **RECENTLY SOLD**







There are no 2 bedroom Houses on the market in this suburb

There are no recently sold 2 bedroom Houses in this suburb









22A Jarvis Street Erindale SA 5066

Listed on 09 Jul 2019 \$849K - \$923K





16 Cowan Street Erindale SA

Sold on 05 Apr 2019 \$930,000





22A Jarvis Street Erindale SA 5066

Sold on 21 Mar 2019













Listed on 29 Jul 2019 \$1,049,000



2

ightharpoons





Sold on 30 May 2019





7 Goyder Street Erindale SA 5066

Listed on 25 Jul 2019 Contact Lutz Conway





Sold on 05 Apr 2019 \$0





= number of houses currently On the Market or Sold within the last 6 months





## **UNITS: FOR SALE**







### **UNITS: MARKET ACTIVITY SNAPSHOT**

### ON