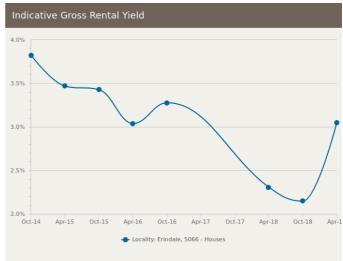

act Lutz Conway





Sold on 05 Apr 2019 \$0





= number of houses currently On the Market or Sold within the last 6 months





## **UNITS: FOR SALE**







### **UNITS: MARKET ACTIVITY SNAPSHOT**

### ON THE MARKET

**RECENTLY SOLD** 







There are no 1 bedroom Units on the market in this suburb

There are no recently sold 1 bedroom Units in this suburb







There are no 2 bedroom Units on the market in this suburb



5/64 Stanley Street Erindale SA 5066

Sold on 28 Jun 2019 \$0





2/113 Godfrey Terrace Erindale SA 5066

Sold on 10 May 2019 \$305,000









There are no 3 bedroom Units on the market in this suburb

There are no recently sold 3 bedroom Units in this suburb



= number of units currently On the Market or Sold within the last 6 months





# HOUSES: FOR RENT







# HOUSES: RENTAL ACTIVITY SNAPSHOT

### **FOR RENT**





There are no 2 bedroom Houses for rent in this suburb







28 Goyder Street Erindale SA 5066

Listed on 12 Jul 2019 \$585/W









There are no 4 bedroom Houses for rent in this suburb



= number of houses observed as On the Market for Rent within the last month





## **UNITS: RENTAL ACTIVITY SNAPSHOT**

**FOR RENT** 





There are no 1 bedroom Units for rent in this suburb







3/64 Stanley Street Erindale SA 5066

Listed on 01 Aug 2019 \$340/W





4/113 Godfrey Terrace Erindale SA 5066











There are no 3 bedroom Units for rent in this suburb



= number of units observed as On the Market for Rent within the last month



### **DISCLAIMER**

#### CoreLogic Disclaimer

Whilst all reasonable effort is made to en