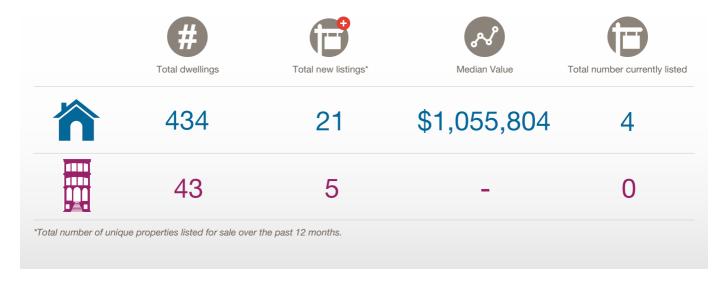

# Erindale SA 5066

Prepared on: 09 August 2019

Prepared by: Christos Raptis Phone: 0407 836 954

**Email:** christos@raptisrealestate.com.au

The size of Erindale is approximately 0.6 square kilometres. It has 4 parks covering nearly 5.8% of total area. The population of Erindale in 2011 was 1,130 people. By 2016 the population was 1,181 showing a population growth of 4.5% in the area during that time. The predominant age group in Erindale is 10-19 years. Households in Erindale are primarily couples with children and are likely to be repaying over \$4000 per month on mortgage repayments. In general, people in Erindale work in a professional occupation. In 2011, 87% of the homes in Erindale were owner-occupied compared with 82.3% in 2016. Currently the median sales price of houses in the area is \$1,110,000.