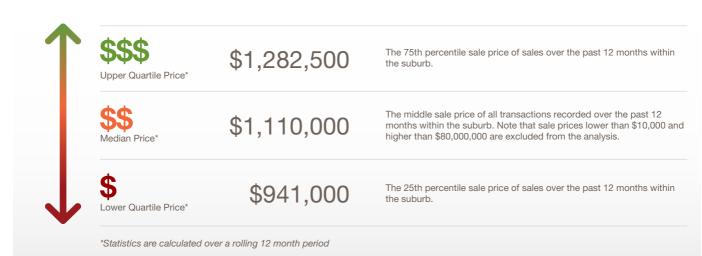

# Erindale SA 5066

Prepared on: 09 August 2019

Prepared by: Christos Raptis Phone: 0407 836 954

**Email:** christos@raptisrealestate.com.au

The size of Erindale is approximately 0.6 square kilometres. It has 4 parks covering nearly 5.8% of total area. The population of Erindale in 2011 was 1,130 people. By 2016 the population was 1,181 showing a population growth of 4.5% in the area during that time. The predominant age group in Erindale is 10-19 years. Households in Erindale are primarily couples with children and are likely to be repaying over \$4000 per month on mortgage repayments. In general, people in Erindale work in a professional occupation. In 2011, 87% of the homes in Erindale were owner-occupied compared with 82.3% in 2016. Currently the median sales price of houses in the area is \$1,110,000.