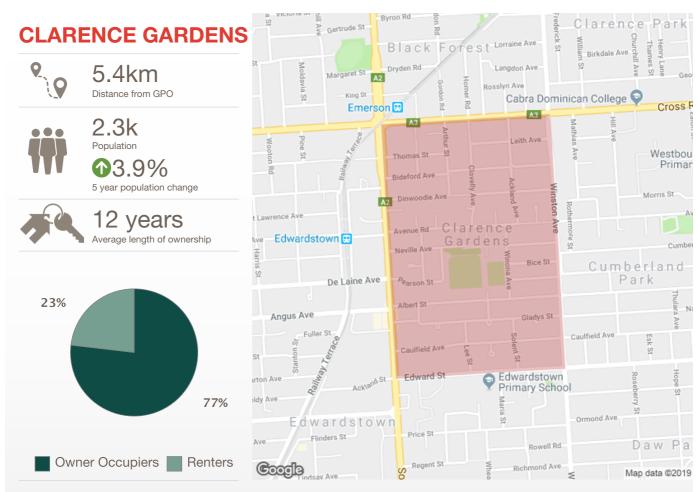

# Clarence Gardens SA 5039

Prepared on: 09 August 2019

Prepared by: Christos Raptis Phone: 0407 836 954

**Email:** christos@raptisrealestate.com.au

The size of Clarence Gardens is approximately 1 square kilometres. It has 2 parks covering nearly 6.5% of total area. The population of Clarence Gardens in 2011 was 2,218 people. By 2016 the population was 2,305 showing a population growth of 3.9% in the area during that time. The predominant age group in Clarence Gardens is 30-39 years. Households in Clarence Gardens are primarily couples with children and are likely to be repaying \$1800 - \$2399 per month on mortgage repayments. In general, people in Clarence Gardens work in a professional occupation. In 2011, 72.4% of the homes in Clarence Gardens were owner-occupied compared with 73.6% in 2016. Currently the median sales price of houses in the area is \$620,000.