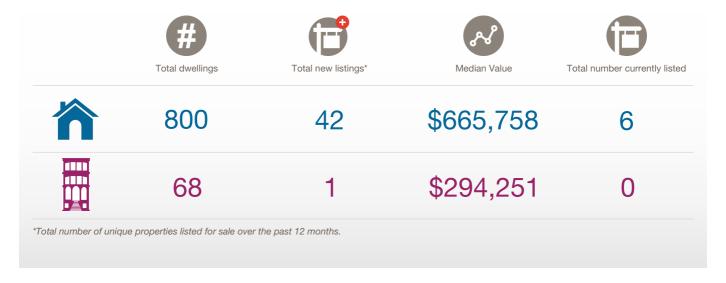

# Clarence Gardens SA 5039

Prepared on: 09 August 2019

Prepared by: Christos Raptis Phone: 0407 836 954

**Email:** christos@raptisrealestate.com.au

The size of Clarence Gardens is approximately 1 square kilometres. It has 2 parks covering nearly 6.5% of total area. The population of Clarence Gardens in 2011 was 2,218 people. By 2016 the population was 2,305 showing a population growth of 3.9% in the area during that time. The predominant age group in Clarence Gardens is 30-39 years. Households in Clarence Gardens are primarily couples with children and are likely to be repaying \$1800 - \$2399 per month on mortgage repayments. In general, people in Clarence Gardens work in a professional occupation. In 2011, 72.4% of the homes in Clarence Gardens were owner-occupied compared with 73.6% in 2016. Currently the median sales price of houses in the area is \$620,000.