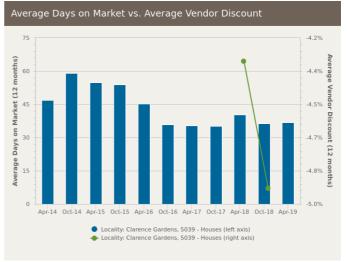

ristos@raptisrealestate.com.au







The size of Clarence Gardens is approximately 1 square kilometres. It has 2 parks covering nearly 6.5% of total area. The population of Clarence Gardens in 2011 was 2,218 people. By 2016 the population was 2,305 showing a population growth of 3.9% in the area during that time. The predominant age group in Clarence Gardens is 30-39 years. Households in Clarence Gardens are primarily couples with children and are likely to be repaying \$1800 - \$2399 per month on mortgage repayments. In general, people in Clarence Gardens work in a professional occupation. In 2011, 72.4% of the homes in Clarence Gardens were owner-occupied compared with 73.6% in 2016. Currently the median sales price of houses in the area is \$620,000.







# **HOUSES: FOR SALE**













# HOUSES: MARKET ACTIVITY SNAPSHOT

# ON THE MARKET

**RECENTLY SOLD** 







There are no 2 bedroom Houses on the market in this suburb

There are no recently sold 2 bedroom Houses in this suburb









32 Albert Street Clarence Gardens SA 5039

Listed on 02 Aug 2019 \$795,000 - \$860,000







2 Chamberlain Avenue Clarence Gardens SA 5039

Sold on 29 Jul 2019 \$652,000





2B Albert Street Clarence Gardens SA 5039

Listed on 01 Aug 2019





129 Avenue Road Clarence Gardens SA 5039

Sold on 20 Jul 2019 \$540,000\*











2 Pulford Street Clarence Gardens SA 5039

Listed on 07 Aug 2019 Contact Agent

Listed on 30 Jul 2019 \$596000 - \$614000





25 Dinwoodie Avenue Clarence Gardens SA 5039

Sold on 19 Jun 2019 \$800,000





293 Cross Road Clarence Gardens SA 5039



24