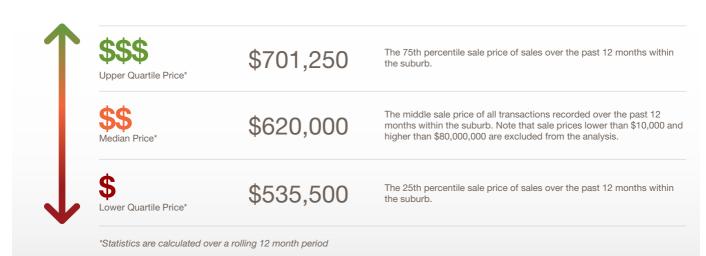

# Clarence Gardens SA 5039

Prepared on: 09 August 2019

Prepared by: Christos Raptis Phone: 0407 836 954

**Email:** christos@raptisrealestate.com.au

The size of Clarence Gardens is approximately 1 square kilometres. It has 2 parks covering nearly 6.5% of total area. The population of Clarence Gardens in 2011 was 2,218 people. By 2016 the population was 2,305 showing a population growth of 3.9% in the area during that time. The predominant age group in Clarence Gardens is 30-39 years. Households in Clarence Gardens are primarily couples with children and are likely to be repaying \$1800 - \$2399 per month on mortgage repayments. In general, people in Clarence Gardens work in a professional occupation. In 2011, 72.4% of the homes in Clarence Gardens were owner-occupied compared with 73.6% in 2016. Currently the median sales price of houses in the area is \$620,000.