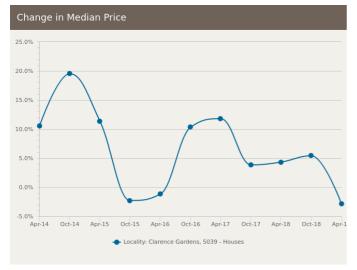

# Clarence Gardens SA 5039

Prepared on: 09 August 2019

Prepared by: Christos Raptis Phone: 0407 836 954

**Email:** christos@raptisrealestate.com.au

The size of Clarence Gardens is approximately 1 square kilometres. It has 2 parks covering nearly 6.5% of total area. The population of Clarence Gardens in 2011 was 2,218 people. By 2016 the population was 2,305 showing a population growth of 3.9% in the area during that time. The predominant age group in Clarence Gardens is 30-39 years. Households in Clarence Gardens are primarily couples with children and are likely to be repaying \$1800 - \$2399 per month on mortgage repayments. In general, people in Clarence Gardens work in a professional occupation. In 2011, 72.4% of the homes in Clarence Gardens were owner-occupied compared with 73.6% in 2016. Currently the median sales price of houses in the area is \$620,000.