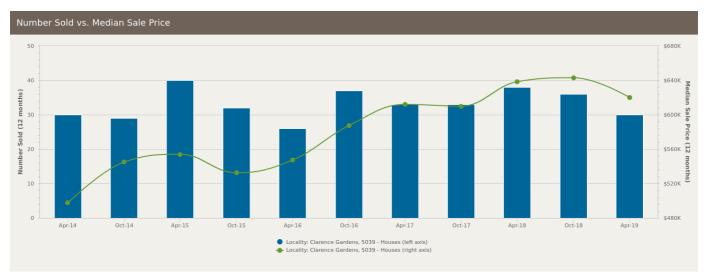

# Clarence Gardens SA 5039

Prepared on: 09 August 2019

Prepared by: Christos Raptis Phone: 0407 836 954

**Email:** christos@raptisrealestate.com.au

The size of Clarence Gardens is approximately 1 square kilometres. It has 2 parks covering nearly 6.5% of total area. The population of Clarence Gardens in 2011 was 2,218 people. By 2016 the population was 2,305 showing a population growth of 3.9% in the area during that time. The predominant age group in Clarence Gardens is 30-39 years. Households in Clarence Gardens are primarily couples with children and are likely to be repaying \$1800 - \$2399 per month on mortgage repayments. In general, people in Clarence Gardens work in a professional occupation. In 2011, 72.4% of the homes in Clarence Gardens were owner-occupied compared with 73.6% in 2016. Currently the median sales price of houses in the area is \$620,000.