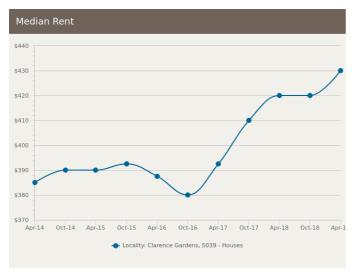

ence Gardens SA 5039



24 Gladys Street Clarence Gardens SA 5039

Sold on 15 May 2019 \$670,000





= number of houses currently On the Market or Sold within the last 6 months

\*Agent advised





# **UNITS: FOR SALE**









# **UNITS: MARKET ACTIVITY SNAPSHOT**

# ON THE MARKET

**RECENTLY SOLD** 







There are no 1 bedroom Units on the market in this suburb

There are no recently sold 1 bedroom Units in this suburb







There are no 2 bedroom Units on the market in this suburb



7/138 Avenue Road Clarence Gardens SA 5039 Sold on 02 May 2019 \$235,000









There are no 3 bedroom Units on the market in this suburb

There are no recently sold 3 bedroom Units in this suburb



= number of units currently On the Market or Sold within the last 6 months





# HOUSES: FOR RENT







# **HOUSES: RENTAL ACTIVITY SNAPSHOT**

# **FOR RENT**





There are no 2 bedroom Houses for rent in this suburb







**4A Ackland Avenue** Clarence Gardens SA 5039

Listed on 05 Aug 2019 \$350/W





**66 Albert Street Clarence** Gardens SA 5039

Listed on 15 Jul 2019









293 Cross Road Clarence Gardens SA 5039

Listed on 06 Aug 2019 \$575/W





13 Gladys Street Clarence Gardens SA 5039

Listed on 02 Aug 2019 \$430/W





= number of houses observed as On the Market for Rent within the last month





# **UNITS: FOR RENT**





# **UNITS: RENTAL ACTIVITY SNAPSHOT**

**FOR RENT** 





There are no 1 bedroom Units for rent in this suburb







There are no 2 bedroom Units for rent in this suburb







There are no 3 bedroom Units for rent in this suburb



= number of unit