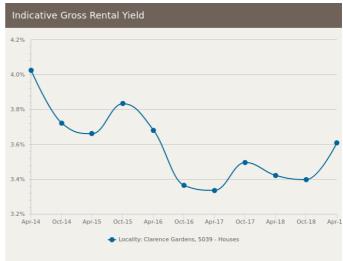

ce Gardens SA 5039



24 Gladys Street Clarence Gardens SA 5039

Sold on 15 May 2019 \$670,000





= number of houses currently On the Market or Sold within the last 6 months

\*Agent advised





# **UNITS: FOR SALE**









# **UNITS: MARKET ACTIVITY SNAPSHOT**

# ON THE MARKET

**RECENTLY SOLD** 







There are no 1 bedroom Units on the market in this suburb

There are no recently sold 1 bedroom Units in this suburb







There are no 2 bedroom Units on the market in this suburb



7/138 Avenue Road Clarence Gardens SA 5039 Sold on 02 May 2019 \$235,000









There are no 3 bedroom Units on the market in this suburb

There are no recently sold 3 bedroom Units in this suburb



= number of units currently On the Market or Sold within the last 6 months





# HOUSES: FOR RENT







# **HOUSES: RENTAL ACTIVITY SNAPSHOT**

# **FOR RENT**





There are no 2 bedroom Houses for rent in this suburb







**4A Ackland Avenue** Clarence Gardens SA 5039

Listed on 05 Aug 2019 \$350/W





**66 Albert Street Clarence** Gardens SA 5039

Listed on 15 Jul 2019









293 Cross Road Clarence Gardens SA 5039

Listed on 06 Aug 2019 \$575/W





13 Gladys Street Clarence Gardens SA 5039

Listed on 02 Aug 2019 \$430/W





= number of houses observed as On the Market for Rent within the last month





# **UNITS: FOR RENT**





# **UNITS: RENTAL ACTIVITY SNAPSHOT**

**FOR RENT** 





There are no 1 bedroom Units for rent in this suburb







There are no 2 bedroom Units for rent in this suburb







There are no 3 bedroom Units for rent in this suburb



= number of units