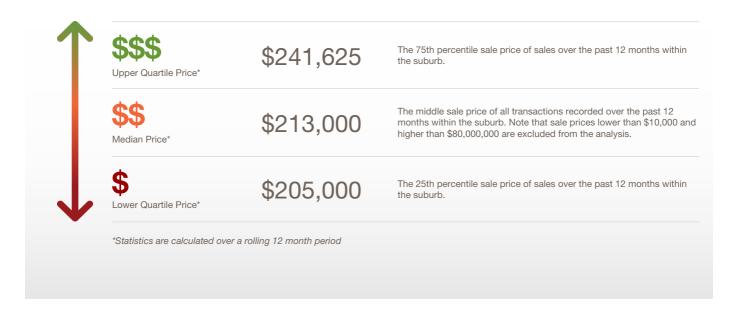

# Clarence Gardens SA 5039

Prepared on: 09 August 2019

Prepared by: Christos Raptis Phone: 0407 836 954

**Email:** christos@raptisrealestate.com.au

The size of Clarence Gardens is approximately 1 square kilometres. It has 2 parks covering nearly 6.5% of total area. The population of Clarence Gardens in 2011 was 2,218 people. By 2016 the population was 2,305 showing a population growth of 3.9% in the area during that time. The predominant age group in Clarence Gardens is 30-39 years. Households in Clarence Gardens are primarily couples with children and are likely to be repaying \$1800 - \$2399 per month on mortgage repayments. In general, people in Clarence Gardens work in a professional occupation. In 2011, 72.4% of the homes in Clarence Gardens were owner-occupied compared with 73.6% in 2016. Currently the median sales price of houses in the area is \$620,000.