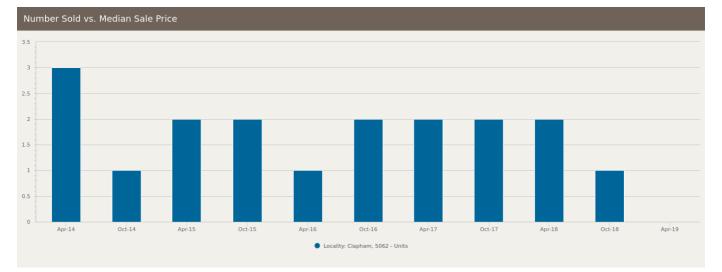

#### Number Sold vs. Median Sale Price

Change in Median Price

Average Days on Market vs. Average Vendor Discount

|              | <b>\$\$\$</b><br>Upper Quartile Price*                    | \$686,250 | The 75th percentile sale price of sales over the past 12 months within the suburb.                                                                                                                   |  |  |
|--------------|-----------------------------------------------------------|-----------|------------------------------------------------------------------------------------------------------------------------------------------------------------------------------------------------------|--|--|
|              | Median Price*                                             | \$641,500 | The middle sale price of all transactions recorded over the past 12 months within the suburb. Note that sale prices lower than \$10,000 and higher than \$80,000,000 are excluded from the analysis. |  |  |
| $\downarrow$ | S<br>Lower Quartile Price*                                | \$567,500 | The 25th percentile sale price of sales over the past 12 months within the suburb.                                                                                                                   |  |  |
|              | *Statistics are calculated over a rolling 12 month period |           |                                                                                                                                                                                                      |  |  |