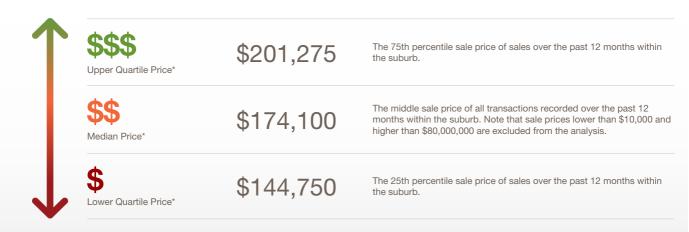

#### Number Sold vs. Median Sale Price

Change in Median Price

Average Days on Market vs. Average Vendor Discount

|              | <b>\$\$\$</b><br>Upper Quartile Price*                    | \$686,250 | The 75th percentile sale price of sales over the past 12 months within the suburb.                                                                                                                   |  |  |
|--------------|-----------------------------------------------------------|-----------|------------------------------------------------------------------------------------------------------------------------------------------------------------------------------------------------------|--|--|
|              | Median Price*                                             | \$641,500 | The middle sale price of all transactions recorded over the past 12 months within the suburb. Note that sale prices lower than \$10,000 and higher than \$80,000,000 are excluded from the analysis. |  |  |
| $\downarrow$ | S<br>Lower Quartile Price*                                | \$567,500 | The 25th percentile sale price of sales over the past 12 months within the suburb.                                                                                                                   |  |  |
|              | *Statistics are calculated over a rolling 12 month period |           |                                                                                                                                                                                                      |  |  |