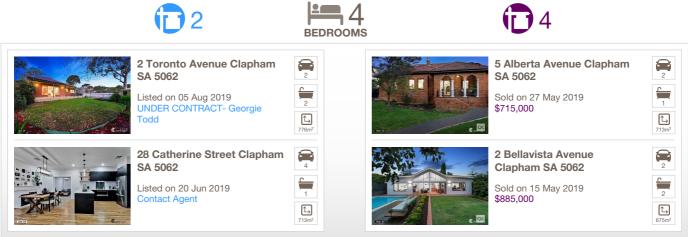

= number of houses currently On the Market or Sold within the last 6 months

\*Agent advised

UNITS: FOR SALE

\*Statistics are calculated over a rolling 12 month period

= number of units currently On the Market or Sold within the last 6 months