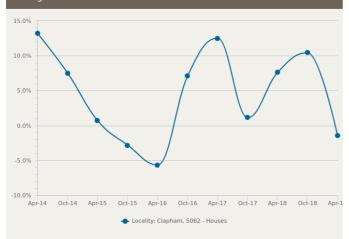

#### Number Sold vs. Median Sale Price

Change in Median Price

Average Days on Market vs. Average Vendor Discount

|              | <b>\$\$\$</b><br>Upper Quartile Price*                    | \$686,250 | The 75th percentile sale price of sales over the past 12 months within the suburb.                                                                                                                   |  |  |
|--------------|-----------------------------------------------------------|-----------|------------------------------------------------------------------------------------------------------------------------------------------------------------------------------------------------------|--|--|
|              | Median Price*                                             | \$641,500 | The middle sale price of all transactions recorded over the past 12 months within the suburb. Note that sale prices lower than \$10,000 and higher than \$80,000,000 are excluded from the analysis. |  |  |
| $\downarrow$ | S<br>Lower Quartile Price*                                | \$567,500 | The 25th percentile sale price of sales over the past 12 months within the suburb.                                                                                                                   |  |  |
|              | *Statistics are calculated over a rolling 12 month period |           |                                                                                                                                                                                                      |  |  |