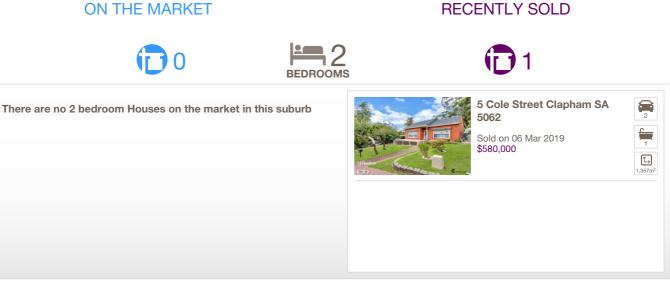

= number of houses currently On the Market or Sold within the last 6 months

\*Agent advised

UNITS: FOR SALE

\*Statistics are calculated over a rolling 12 month period

= number of units currently On the Market or Sold within the last 6 months