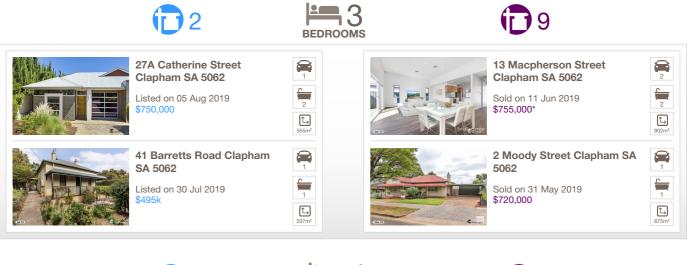

= number of houses currently On the Market or Sold within the last 6 months

\*Agent advised

UNITS: FOR SALE

\*Statistics are calculated over a rolling 12 month period

= number of units currently On the Market or Sold within the last 6 months