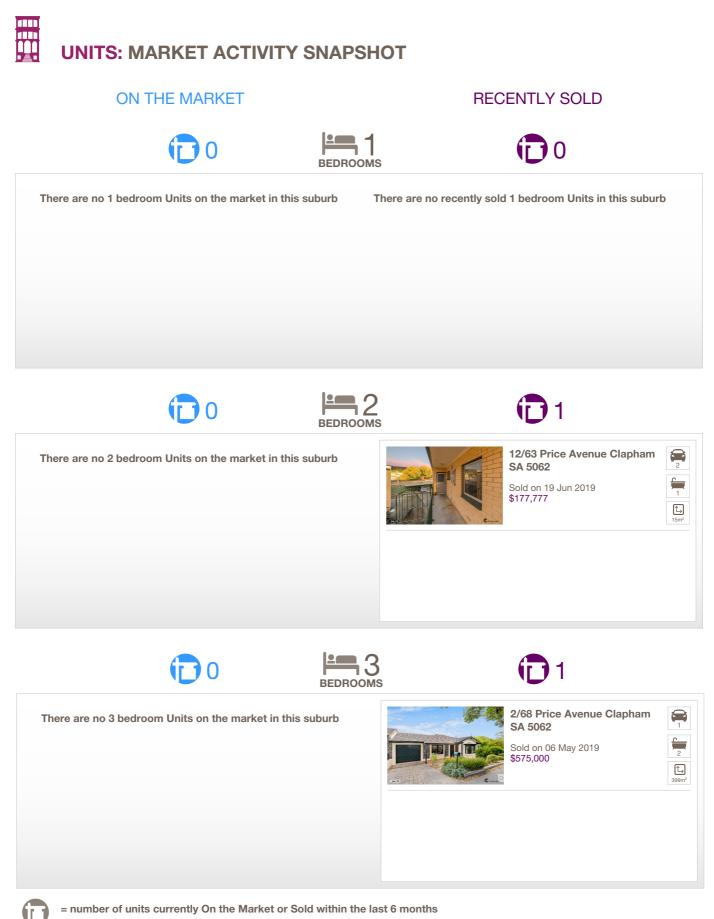

= number of houses currently On the Market or Sold within the last 6 months

\*Agent advised

UNITS: FOR SALE

\*Statistics are calculated over a rolling 12 month period

= number of units currently On the Market or Sold within the last 6 months