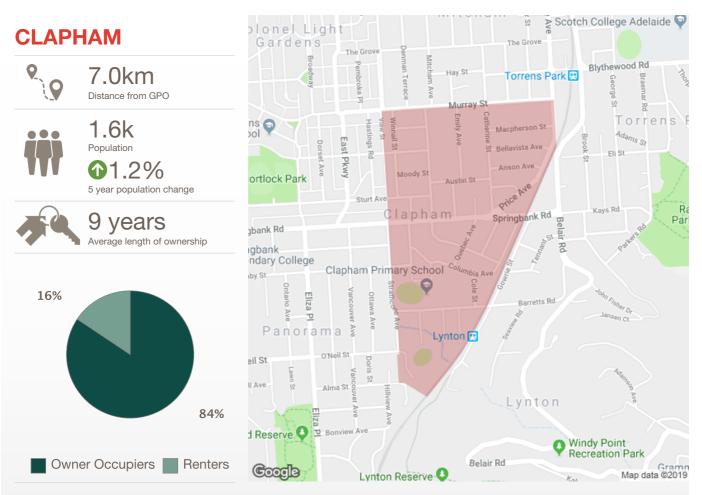

### Suburb Profile Report Clapham SA 5062

The size of Clapham is approximately 0.8 square kilometres. It has 1 park covering nearly 0.4% of total area. The population of Clapham in 2011 was 1,620 people. By 2016 the population was 1,639 showing a population growth of 1.2% in the area during that time. The predominant age group in Clapham is 30-39 years. Households in Clapham are primarily couples with children and are likely to be repaying \$1800 - \$2399 per month on mortgage repayments. In general, people in Clapham work in a professional occupation. In 2011, 82.8% of the homes in Clapham were owner-occupied compared with 81.6% in 2016. Currently the median sales price of houses in the area is \$641,500.