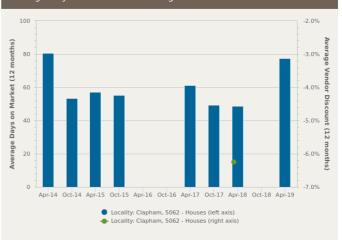

#### Number Sold vs. Median Sale Price

Change in Median Price

Average Days on Market vs. Average Vendor Discount

|              | <b>\$\$\$</b><br>Upper Quartile Price*                    | \$686,250 | The 75th percentile sale price of sales over the past 12 months within the suburb.                                                                                                                   |  |  |
|--------------|-----------------------------------------------------------|-----------|------------------------------------------------------------------------------------------------------------------------------------------------------------------------------------------------------|--|--|
|              | Median Price*                                             | \$641,500 | The middle sale price of all transactions recorded over the past 12 months within the suburb. Note that sale prices lower than \$10,000 and higher than \$80,000,000 are excluded from the analysis. |  |  |
| $\downarrow$ | S<br>Lower Quartile Price*                                | \$567,500 | The 25th percentile sale price of sales over the past 12 months within the suburb.                                                                                                                   |  |  |
|              | *Statistics are calculated over a rolling 12 month period |           |                                                                                                                                                                                                      |  |  |