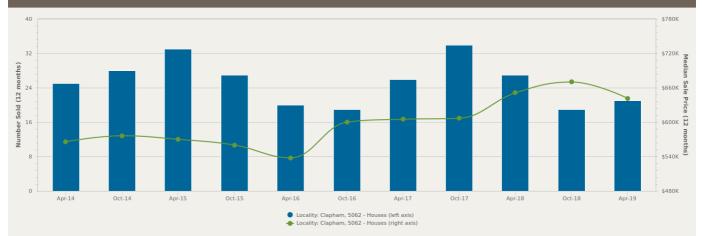

#### Number Sold vs. Median Sale Price

Change in Median Price

Average Days on Market vs. Average Vendor Discount

|              | <b>\$\$\$</b><br>Upper Quartile Price*                    | \$686,250 | The 75th percentile sale price of sales over the past 12 months within the suburb.                                                                                                                   |  |  |
|--------------|-----------------------------------------------------------|-----------|------------------------------------------------------------------------------------------------------------------------------------------------------------------------------------------------------|--|--|
|              | Median Price*                                             | \$641,500 | The middle sale price of all transactions recorded over the past 12 months within the suburb. Note that sale prices lower than \$10,000 and higher than \$80,000,000 are excluded from the analysis. |  |  |
| $\downarrow$ | S<br>Lower Quartile Price*                                | \$567,500 | The 25th percentile sale price of sales over the past 12 months within the suburb.                                                                                                                   |  |  |
|              | *Statistics are calculated over a rolling 12 month period |           |                                                                                                                                                                                                      |  |  |