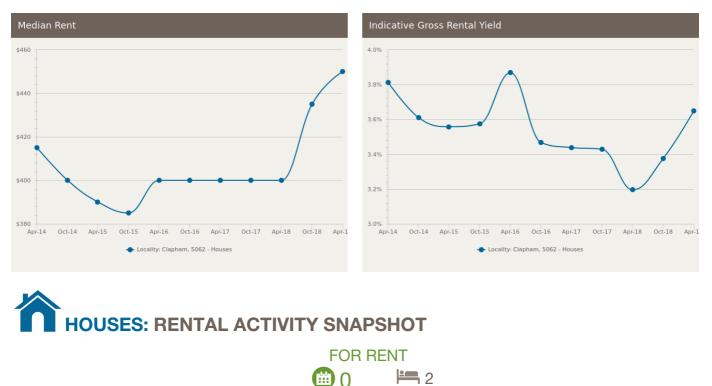

HOUSES: FOR RENT

There are no 2 bedroom Houses for rent in this suburb

2 H 3 BEDROOMS 46 Maud Street Clapham SA 2 2A Emily Avenue Clapham 1 5062 SA 5062 1 Listed on 06 Aug 2019 Listed on 30 Jul 2019 \$430/W \$410/W î., ĵ\_) **L** 4 **() ()** BEDROOMS There are no 4 bedroom Houses for rent in this suburb