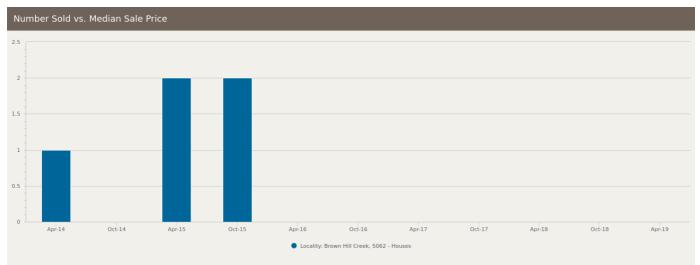

---------------|
| Phone:       | 0407 836 954                     |
| Email:       | christos@raptisrealestate.com.au |







The size of Brown Hill Creek is approximately 6.9 square kilometres. It has 1 park covering nearly 5.5% of total area. The population of Brown Hill Creek in 2011 was 163 people. By 2016 the population was 45 showing a population decline of 72.4% in the area during that time. The predominant age group in Brown Hill Creek is 10-19 years. Households in Brown Hill Creek are primarily single parents and are likely to be repaying \$1400 - \$1799 per month on mortgage repayments. In general, people in Brown Hill Creek work in a professional occupation. In 2011, 84.1% of the homes in Brown Hill Creek were owner-occupied compared with 81.3% in 2016.



09 August 2019











09 August 2019





= number of units currently On the Market or Sold within the last 6 months

09 August 2019



|                                   | ACTIVITY SNAP<br>FOR F | ENT      |  |
|-----------------------------------|------------------------|----------|--|
|                                   | 0                      | BEDROOMS |  |
| There are no 2 bedroom Houses for | rent in this suburb    |          |  |
|                                   |                        |          |  |
|                                   |                        |          |  |
|                                   | 0                      | BEDROOMS |  |
| There are no 3 bedroom Houses for | rent in this suburb    |          |  |
|                                   |                        |