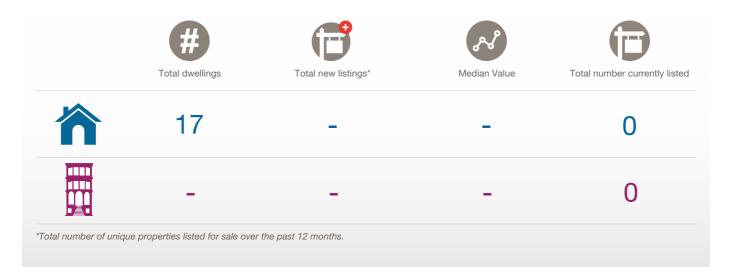

The size of Brown Hill Creek is approximately 6.9 square kilometres. It has 1 park covering nearly 5.5% of total area. The population of Brown Hill Creek in 2011 was 163 people. By 2016 the population was 45 showing a population decline of 72.4% in the area during that time. The predominant age group in Brown Hill Creek is 10-19 years. Households in Brown Hill Creek are primarily single parents and are likely to be repaying \$1400 - \$1799 per month on mortgage repayments. In general, people in Brown Hill Creek work in a professional occupation. In 2011, 84.1% of the homes in Brown Hill Creek were owner-occupied compared with 81.3% in 2016.