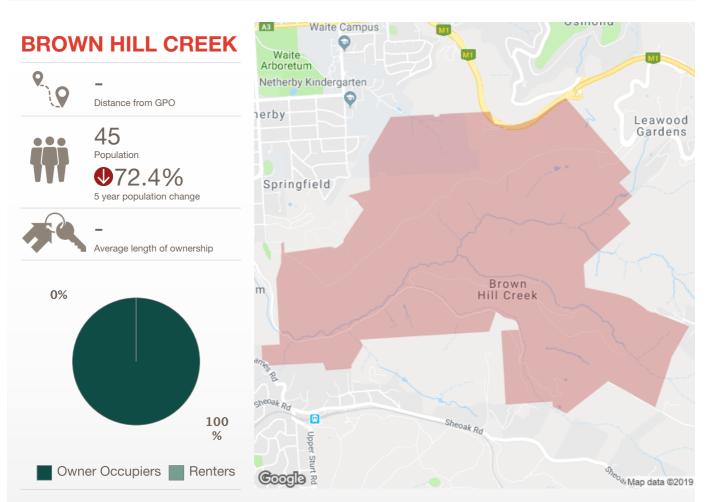

The size of Brown Hill Creek is approximately 6.9 square kilometres. It has 1 park covering nearly 5.5% of total area. The population of Brown Hill Creek in 2011 was 163 people. By 2016 the population was 45 showing a population decline of 72.4% in the area during that time. The predominant age group in Brown Hill Creek is 10-19 years. Households in Brown Hill Creek are primarily single parents and are likely to be repaying \$1400 - \$1799 per month on mortgage repayments. In general, people in Brown Hill Creek work in a professional occupation. In 2011, 84.1% of the homes in Brown Hill Creek were owner-occupied compared with 81.3% in 2016.