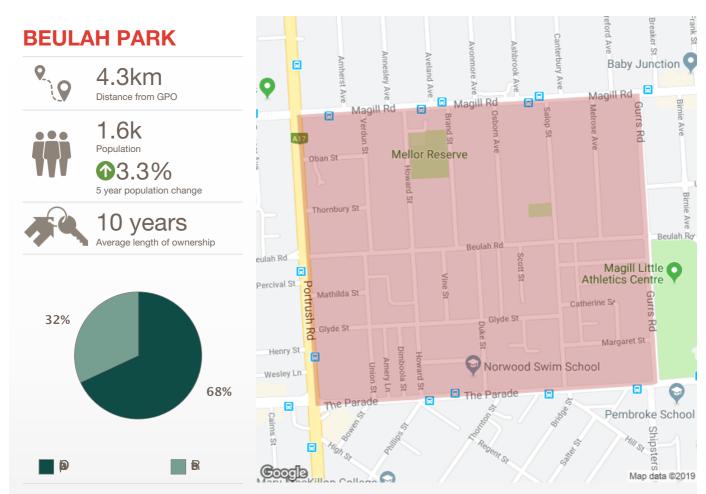

## Beulah Park SA 5067

Prepared on: 09 August 2019

Prepared by: Christos Raptis
Phone: 0407 836 954

**Email:** christos@raptisrealestate.com.au

The size of Beulah Park is approximately 0.6 square kilometres. It has 3 parks covering nearly 2.8% of total area. The population of Beulah Park in 2011 was 1,554 people. By 2016 the population was 1,605 showing a population growth of 3.3% in the area during that time. The predominant age group in Beulah Park is 20-29 years. Households in Beulah Park are primarily couples with children and are likely to be repaying \$1800 - \$2399 per month on mortgage repayments. In general, people in Beulah Park work in a professional occupation. In 2011, 68.2% of the homes in Beulah Park were owner-occupied compared with 66.6% in 2016. Currently the median sales price of houses in the area is \$827,850.