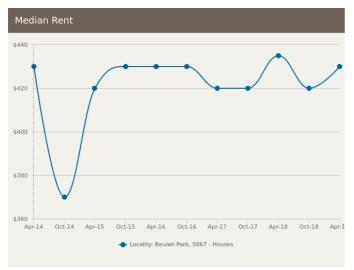

9 \$875,000











There are no 4 bedroom Houses on the market in this suburb





Sold on 23 May 2019 \$968,000\*





49 Salop Street Beulah Park SA 5067

Sold on 08 May 2019 \$0





= number of houses currently On the Market or Sold within the last 6 months

\*Agent advised





## **UNITS: FOR SALE**









## **UNITS: MARKET ACTIVITY SNAPSHOT**

#### ON THE MARKET

**RECENTLY SOLD** 







There are no 1 bedroom Units on the market in this suburb

There are no recently sold 1 bedroom Units in this suburb







There are no 2 bedroom Units on the market in this suburb









There are no 3 bedroom Units on the market in this suburb



10 Heyne Place Beulah Park SA 5067







= number of units currently On the Market or Sold within the last 6 months





# HOUSES: FOR RENT







## HOUSES: RENTAL ACTIVITY SNAPSHOT

### **FOR RENT**







11 Dimboola Street Beulah Park SA 5067

Listed on 02 Aug 2019 \$370/W





1 Dimboola Street Beulah Park SA 5067

Listed on 26 Jul 2019 \$400/W









6 Duke Street Beulah Park SA 5067

Listed on 07 Aug 2019 \$480/W





30 Melrose Avenue Beulah Park SA 5067

Listed on 22 Jul 2019 \$580/W







There are no 4 bedroom Houses for rent in this suburb



= number of houses observed as On the Market for Rent within the last month





## **UNITS: FOR RENT**





## **UNITS: RENTAL ACTIVITY SNAPSHOT**

**FOR RENT** 







There are no 1 bedroom Units for rent in this suburb







There are no 2 bedroom Units for rent in this suburb







1A Verdun Street Beulah Park SA 5067

Listed on 07 Aug 2019 \$410/W





3/247 Beulah R