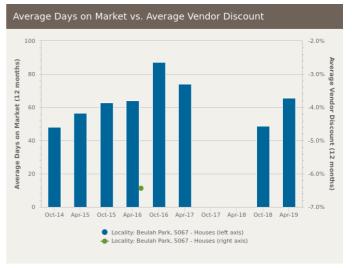

## Beulah Park SA 5067

Prepared on: 09 August 2019

Prepared by: Christos Raptis
Phone: 0407 836 954

**Email:** christos@raptisrealestate.com.au

The size of Beulah Park is approximately 0.6 square kilometres. It has 3 parks covering nearly 2.8% of total area. The population of Beulah Park in 2011 was 1,554 people. By 2016 the population was 1,605 showing a population growth of 3.3% in the area during that time. The predominant age group in Beulah Park is 20-29 years. Households in Beulah Park are primarily couples with children and are likely to be repaying \$1800 - \$2399 per month on mortgage repayments. In general, people in Beulah Park work in a professional occupation. In 2011, 68.2% of the homes in Beulah Park were owner-occupied compared with 66.6% in 2016. Currently the median sales price of houses in the area is \$827,850.