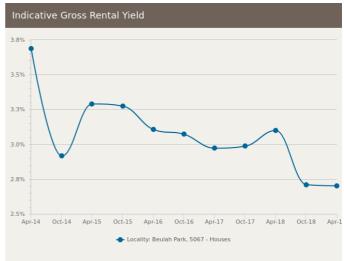

\$875,000











There are no 4 bedroom Houses on the market in this suburb





Sold on 23 May 2019 \$968,000\*





49 Salop Street Beulah Park SA 5067

Sold on 08 May 2019 \$0





= number of houses currently On the Market or Sold within the last 6 months

\*Agent advised





## **UNITS: FOR SALE**









## **UNITS: MARKET ACTIVITY SNAPSHOT**

#### ON THE MARKET

**RECENTLY SOLD** 







There are no 1 bedroom Units on the market in this suburb

There are no recently sold 1 bedroom Units in this suburb







There are no 2 bedroom Units on the market in this suburb









There are no 3 bedroom Units on the market in this suburb



10 Heyne Place Beulah Park SA 5067







= number of units currently On the Market or Sold within the last 6 months





# HOUSES: FOR RENT







## HOUSES: RENTAL ACTIVITY SNAPSHOT

### **FOR RENT**







11 Dimboola Street Beulah Park SA 5067

Listed on 02 Aug 2019 \$370/W





1 Dimboola Street Beulah Park SA 5067

Listed on 26 Jul 2019 \$400/W









6 Duke Street Beulah Park SA 5067

Listed on 07 Aug 2019 \$480/W





30 Melrose Avenue Beulah Park SA 5067

Listed on 22 Jul 2019 \$580/W







There are no 4 bedroom Houses for rent in this suburb



= number of houses observed as On the Market for Rent within the last month





## **UNITS: FOR RENT**





## **UNITS: RENTAL ACTIVITY SNAPSHOT**

**FOR RENT** 







There are no 1 bedroom Units for rent in this suburb







There are no 2 bedroom Units for rent in this suburb







1A Verdun Street Beulah Park SA 5067

Listed on 07 Aug 2019 \$410/W





3/247 Beulah Roa