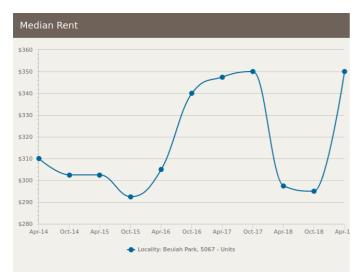

## **UNITS: RENTAL ACTIVITY SNAPSHOT**

**FOR RENT** 

There are no 1 bedroom Units for rent in this suburb

There are no 2 bedroom Units for rent in this suburb

1A Verdun Street Beulah Park SA 5067

Listed on 07 Aug 2019 \$410/W