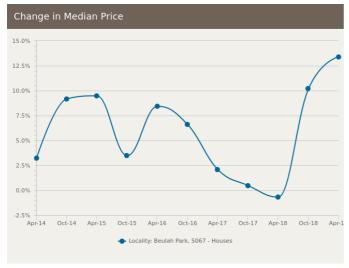

## Beulah Park SA 5067

Prepared on: 09 August 2019

Prepared by: Christos Raptis
Phone: 0407 836 954

**Email:** christos@raptisrealestate.com.au

The size of Beulah Park is approximately 0.6 square kilometres. It has 3 parks covering nearly 2.8% of total area. The population of Beulah Park in 2011 was 1,554 people. By 2016 the population was 1,605 showing a population growth of 3.3% in the area during that time. The predominant age group in Beulah Park is 20-29 years. Households in Beulah Park are primarily couples with children and are likely to be repaying \$1800 - \$2399 per month on mortgage repayments. In general, people in Beulah Park work in a professional occupation. In 2011, 68.2% of the homes in Beulah Park were owner-occupied compared with 66.6% in 2016. Currently the median sales price of houses in the area is \$827,850.