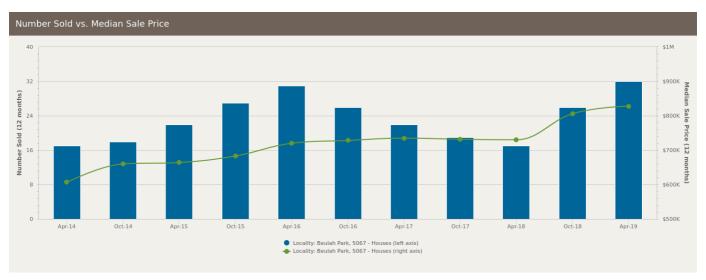

## Beulah Park SA 5067

Prepared on: 09 August 2019

Prepared by: Christos Raptis
Phone: 0407 836 954

**Email:** christos@raptisrealestate.com.au

The size of Beulah Park is approximately 0.6 square kilometres. It has 3 parks covering nearly 2.8% of total area. The population of Beulah Park in 2011 was 1,554 people. By 2016 the population was 1,605 showing a population growth of 3.3% in the area during that time. The predominant age group in Beulah Park is 20-29 years. Households in Beulah Park are primarily couples with children and are likely to be repaying \$1800 - \$2399 per month on mortgage repayments. In general, people in Beulah Park work in a professional occupation. In 2011, 68.2% of the homes in Beulah Park were owner-occupied compared with 66.6% in 2016. Currently the median sales price of houses in the area is \$827,850.