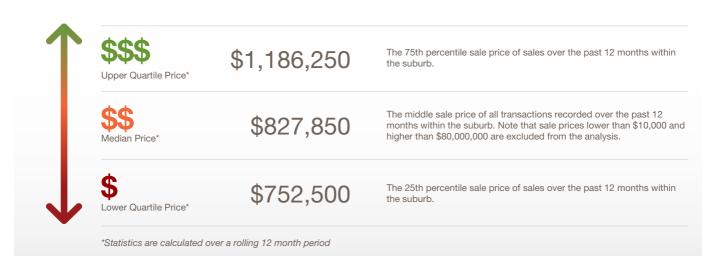

## Beulah Park SA 5067

Prepared on: 09 August 2019

Prepared by: Christos Raptis
Phone: 0407 836 954

**Email:** christos@raptisrealestate.com.au

The size of Beulah Park is approximately 0.6 square kilometres. It has 3 parks covering nearly 2.8% of total area. The population of Beulah Park in 2011 was 1,554 people. By 2016 the population was 1,605 showing a population growth of 3.3% in the area during that time. The predominant age group in Beulah Park is 20-29 years. Households in Beulah Park are primarily couples with children and are likely to be repaying \$1800 - \$2399 per month on mortgage repayments. In general, people in Beulah Park work in a professional occupation. In 2011, 68.2% of the homes in Beulah Park were owner-occupied compared with 66.6% in 2016. Currently the median sales price of houses in the area is \$827,850.