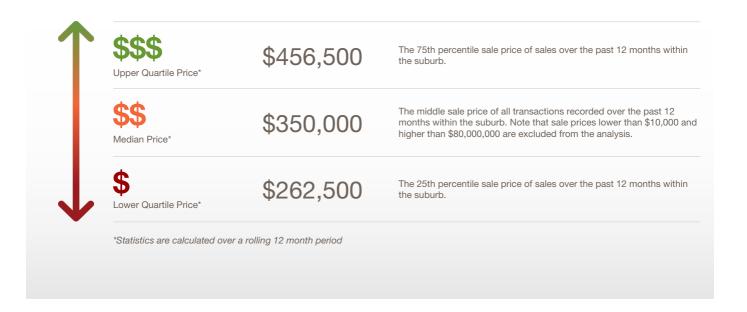

RKET ACTIVITY SNAPSHOT

## ON THE MARKET

### **RECENTLY SOLD**











Listed on 06 Aug 2019 New Price \$520,000 - \$550,000



ightharpoons





5 Catherine Street Beulah Park SA 5067

Sold on 12 Jul 2019 \$630,000





30 Verdun Street Beulah Park SA 5067

Sold on 09 Jul 2019 Not Disclosed















219 Beulah Road Beulah Park SA 5067

Listed on 02 Aug 2019 Contact Agent







Sold on 02 Jul 2019 \$870,000\*





1 Mathilda Street Beulah Park SA 5067

Sold on 27 Jun 2019 \$875,000











There are no 4 bedroom Houses on the market in this suburb





Sold on 23 May 2019 \$968,000\*





49 Salop Street Beulah Park SA 5067

Sold on 08 May 2019 \$0





= number of houses currently On the Market or Sold within the last 6 months

\*Agent advised





## **UNITS: FOR SALE**









## **UNITS: MARKET ACTIVITY SNAPSHOT**

#### ON THE MARKET

**RECENTLY SOLD** 







There are no 1 bedroom Units on the market in this suburb

There are no recently sold 1 bedroom Units in this suburb







There are no 2 bedroom Units on the market in this suburb









There are no 3 bedroom Units on the market in this suburb



10 Heyne Place Beulah Park SA 5067







= number of units currently On the Market or Sold within the last 6 months





# HOUSES: FOR RENT







## HOUSES: RENTAL ACTIVITY SNAPSHOT

### **FOR RENT**







11 Dimboola Street Beulah Park SA 5067

Listed on 02 Aug 2019 \$370/W





1 Dimboola Street Beulah Park SA 5067

Listed on 26 Jul 2019 \$400/W









6 Duke Street Beulah Park SA 5067

Listed on 07 Aug 2019 \$480/W





30 Melrose Avenue Beulah