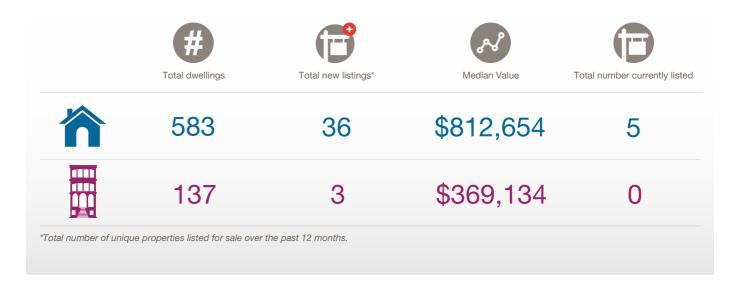

## Beulah Park SA 5067

Prepared on: 09 August 2019

Prepared by: Christos Raptis
Phone: 0407 836 954

**Email:** christos@raptisrealestate.com.au

The size of Beulah Park is approximately 0.6 square kilometres. It has 3 parks covering nearly 2.8% of total area. The population of Beulah Park in 2011 was 1,554 people. By 2016 the population was 1,605 showing a population growth of 3.3% in the area during that time. The predominant age group in Beulah Park is 20-29 years. Households in Beulah Park are primarily couples with children and are likely to be repaying \$1800 - \$2399 per month on mortgage repayments. In general, people in Beulah Park work in a professional occupation. In 2011, 68.2% of the homes in Beulah Park were owner-occupied compared with 66.6% in 2016. Currently the median sales price of houses in the area is \$827,850.