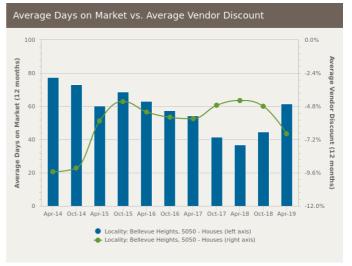

hristos@raptisrealestate.com.au







The size of Bellevue Heights is approximately 2.5 square kilometres. It has 6 parks covering nearly 20.4% of total area. The population of Bellevue Heights in 2011 was 2,549 people. By 2016 the population was 2,637 showing a population growth of 3.5% in the area during that time. The predominant age group in Bellevue Heights is 60-69 years. Households in Bellevue Heights are primarily childless couples and are likely to be repaying \$1800 - \$2399 per month on mortgage repayments. In general, people in Bellevue Heights work in a professional occupation. In 2011, 82.1% of the homes in Bellevue Heights were owner-occupied compared with 79.4% in 2016. Currently the median sales price of houses in the area is \$535,000.







# **HOUSES: FOR SALE**













# HOUSES: MARKET ACTIVITY SNAPSHOT

### ON THE MARKET

### **RECENTLY SOLD**







There are no 2 bedroom Houses on the market in this suburb



11 Alpha Road Bellevue Heights SA 5050

Sold on 19 Jul 2019 \$477,000





174 Shepherds Hill Road Bellevue Heights SA 5050

Sold on 11 Apr 2019 \$513,000











4 Alpha Road Bellevue Heights SA 5050

Listed on 01 Aug 2019 \$465,000-\$495,000





6 Silverdale Crescent Bellevue Heights SA 5050

Sold on 12 Jul 2019 Not Disclosed





108 Shepherds Hill Road Bellevue Heights SA 5050

Listed on 30 Jul 2019 \$750k - Best Offer by Thursday 15th August @ 5pm



Ĺ,



1 Deepdene Avenue Bellevue Heights SA 5050

Sold on 05 Jul 2019 \$410,000











1 Bushland Drive Bellevue Heights SA 5050

Listed on 22 Jul 2019 \$630,000 - \$690,000



2