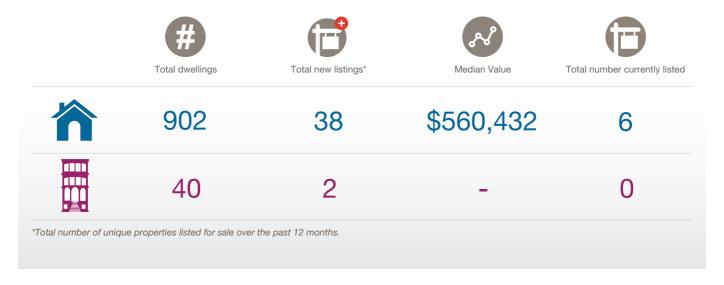

# Bellevue Heights SA 5050

Prepared on: 09 August 2019

Prepared by: Christos Raptis Phone: 0407 836 954

**Email:** christos@raptisrealestate.com.au

The size of Bellevue Heights is approximately 2.5 square kilometres. It has 6 parks covering nearly 20.4% of total area. The population of Bellevue Heights in 2011 was 2,549 people. By 2016 the population was 2,637 showing a population growth of 3.5% in the area during that time. The predominant age group in Bellevue Heights is 60-69 years. Households in Bellevue Heights are primarily childless couples and are likely to be repaying \$1800 - \$2399 per month on mortgage repayments. In general, people in Bellevue Heights work in a professional occupation. In 2011, 82.1% of the homes in Bellevue Heights were owner-occupied compared with 79.4% in 2016. Currently the median sales price of houses in the area is \$535,000.