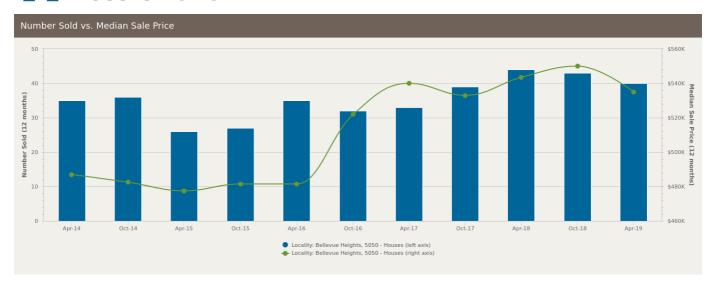

# Bellevue Heights SA 5050

Prepared on: 09 August 2019

Prepared by: Christos Raptis Phone: 0407 836 954

**Email:** christos@raptisrealestate.com.au

The size of Bellevue Heights is approximately 2.5 square kilometres. It has 6 parks covering nearly 20.4% of total area. The population of Bellevue Heights in 2011 was 2,549 people. By 2016 the population was 2,637 showing a population growth of 3.5% in the area during that time. The predominant age group in Bellevue Heights is 60-69 years. Households in Bellevue Heights are primarily childless couples and are likely to be repaying \$1800 - \$2399 per month on mortgage repayments. In general, people in Bellevue Heights work in a professional occupation. In 2011, 82.1% of the homes in Bellevue Heights were owner-occupied compared with 79.4% in 2016. Currently the median sales price of houses in the area is \$535,000.