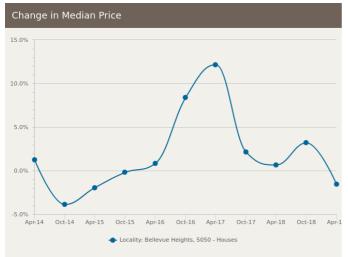

# Bellevue Heights SA 5050

Prepared on: 09 August 2019

Prepared by: Christos Raptis Phone: 0407 836 954

**Email:** christos@raptisrealestate.com.au

The size of Bellevue Heights is approximately 2.5 square kilometres. It has 6 parks covering nearly 20.4% of total area. The population of Bellevue Heights in 2011 was 2,549 people. By 2016 the population was 2,637 showing a population growth of 3.5% in the area during that time. The predominant age group in Bellevue Heights is 60-69 years. Households in Bellevue Heights are primarily childless couples and are likely to be repaying \$1800 - \$2399 per month on mortgage repayments. In general, people in Bellevue Heights work in a professional occupation. In 2011, 82.1% of the homes in Bellevue Heights were owner-occupied compared with 79.4% in 2016. Currently the median sales price of houses in the area is \$535,000.