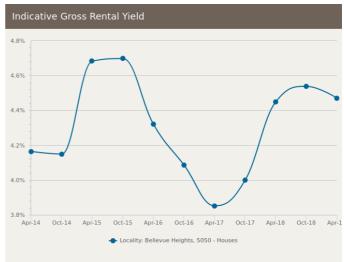

old on 20 Jun 2019 \$510,000

Sold on 12 Jul 2019





= number of houses currently On the Market or Sold within the last 6 months





## **UNITS: FOR SALE**







### **UNITS: MARKET ACTIVITY SNAPSHOT**

### ON THE MARKET

**RECENTLY SOLD** 







There are no 1 bedroom Units on the market in this suburb

There are no recently sold 1 bedroom Units in this suburb







There are no 2 bedroom Units on the market in this suburb



3/36 Gothic Road Bellevue Heights SA 5050

Sold on 11 Jul 2019 \$300,000





3/232B Shepherds Hill Road Bellevue Heights SA 5050











There are no 3 bedroom Units on the market in this suburb

There are no recently sold 3 bedroom Units in this suburb



= number of units currently On the Market or Sold within the last 6 months





# HOUSES: FOR RENT







# HOUSES: RENTAL ACTIVITY SNAPSHOT

### **FOR RENT**





There are no 2 bedroom Houses for rent in this suburb







51 Mountbatten Road Bellevue Heights SA 5050

Listed on 23 Jul 2019 \$345/W











2 Yurilla Drive Bellevue Heights SA 5050

Listed on 07 Aug 2019 \$555/W





1 Donnybrook Road Bellevue Heights SA 5050

Listed on 06 Aug 2019 \$510/W





= number of houses observed as On the Market for Rent within the last month





## **UNITS: RENTAL ACTIVITY SNAPSHOT**

**FOR RENT** 





There are no 1 bedroom Units for rent in this suburb





There are no 2 bedroom Units for rent in this suburb







There are no 3 bedroom Units for rent in this suburb



= number of units observed as On the Market for Rent within the last month



### **▶** DISCLAIMER

#### CoreLogic Discl