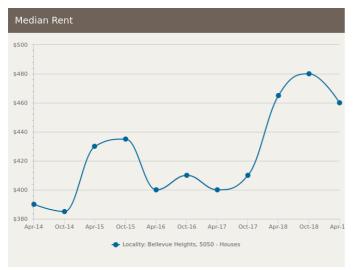

Sold on 20 Jun 2019 \$510,000

Sold on 12 Jul 2019





= number of houses currently On the Market or Sold within the last 6 months





## **UNITS: FOR SALE**







### **UNITS: MARKET ACTIVITY SNAPSHOT**

### ON THE MARKET

**RECENTLY SOLD** 







There are no 1 bedroom Units on the market in this suburb

There are no recently sold 1 bedroom Units in this suburb







There are no 2 bedroom Units on the market in this suburb



3/36 Gothic Road Bellevue Heights SA 5050

Sold on 11 Jul 2019 \$300,000





3/232B Shepherds Hill Road Bellevue Heights SA 5050











There are no 3 bedroom Units on the market in this suburb

There are no recently sold 3 bedroom Units in this suburb



= number of units currently On the Market or Sold within the last 6 months





# HOUSES: FOR RENT







# HOUSES: RENTAL ACTIVITY SNAPSHOT

### **FOR RENT**





There are no 2 bedroom Houses for rent in this suburb







51 Mountbatten Road Bellevue Heights SA 5050

Listed on 23 Jul 2019 \$345/W











2 Yurilla Drive Bellevue Heights SA 5050

Listed on 07 Aug 2019 \$555/W





1 Donnybrook Road Bellevue Heights SA 5050

Listed on 06 Aug 2019 \$510/W





= number of houses observed as On the Market for Rent within the last month





## **UNITS: RENTAL ACTIVITY SNAPSHOT**

**FOR RENT** 





There are no 1 bedroom Units for rent in this suburb





There are no 2 bedroom Units for rent in this suburb







There are no 3 bedroom Units for rent in this suburb



= number of units observed as On the Market for Rent within the last month



### **▶** DISCLAIMER

#### CoreLogic Dis