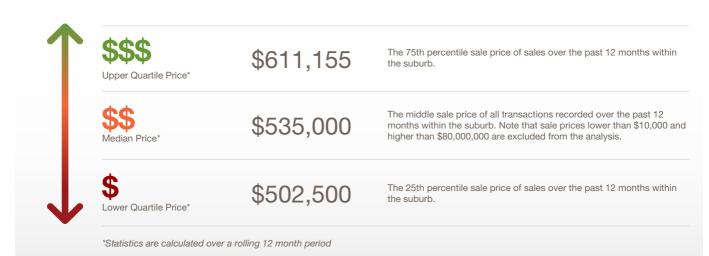

# Bellevue Heights SA 5050

Prepared on: 09 August 2019

Prepared by: Christos Raptis Phone: 0407 836 954

**Email:** christos@raptisrealestate.com.au

The size of Bellevue Heights is approximately 2.5 square kilometres. It has 6 parks covering nearly 20.4% of total area. The population of Bellevue Heights in 2011 was 2,549 people. By 2016 the population was 2,637 showing a population growth of 3.5% in the area during that time. The predominant age group in Bellevue Heights is 60-69 years. Households in Bellevue Heights are primarily childless couples and are likely to be repaying \$1800 - \$2399 per month on mortgage repayments. In general, people in Bellevue Heights work in a professional occupation. In 2011, 82.1% of the homes in Bellevue Heights were owner-occupied compared with 79.4% in 2016. Currently the median sales price of houses in the area is \$535,000.