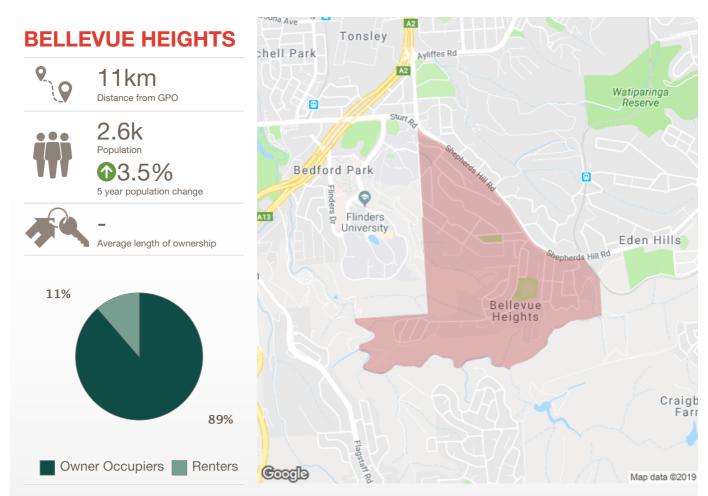

# Bellevue Heights SA 5050

Prepared on: 09 August 2019

Prepared by: Christos Raptis Phone: 0407 836 954

**Email:** christos@raptisrealestate.com.au

The size of Bellevue Heights is approximately 2.5 square kilometres. It has 6 parks covering nearly 20.4% of total area. The population of Bellevue Heights in 2011 was 2,549 people. By 2016 the population was 2,637 showing a population growth of 3.5% in the area during that time. The predominant age group in Bellevue Heights is 60-69 years. Households in Bellevue Heights are primarily childless couples and are likely to be repaying \$1800 - \$2399 per month on mortgage repayments. In general, people in Bellevue Heights work in a professional occupation. In 2011, 82.1% of the homes in Bellevue Heights were owner-occupied compared with 79.4% in 2016. Currently the median sales price of houses in the area is \$535,000.