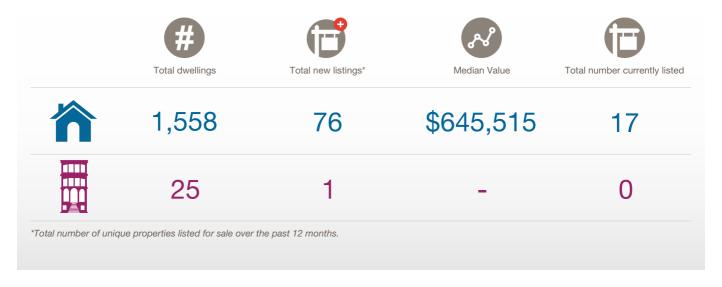

# Belair SA 5052

Prepared on: 09 August 2019

Prepared by: Christos Raptis Phone: 0407 836 954

Email: christos@raptisrealestate.com.au

The size of Belair is approximately 14.9 square kilometres. It has 10 parks covering nearly 54% of total area. The population of Belair in 2011 was 4,390 people. By 2016 the population was 4,393 showing a population growth of 0.1% in the area during that time. The predominant age group in Belair is 40-49 years. Households in Belair are primarily couples with children and are likely to be repaying \$1800 - \$2399 per month on mortgage repayments. In general, people in Belair work in a professional occupation. In 2011, 83.1% of the homes in Belair were owner-occupied compared with 83.4% in 2016. Currently the median sales price of houses in the area is \$650,000.