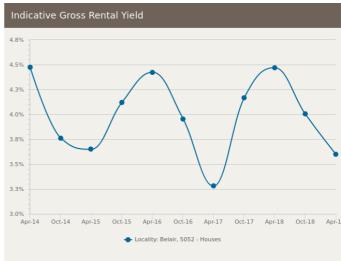

ightharpoons

Ĺ,

2

Ĺ→



















6 Windarra Court Belair SA 5052







19A Centre Way Belair SA







= number of houses currently On the Market or Sold within the last 6 months

\*Agent advised





# **UNITS: FOR SALE**







### **UNITS: MARKET ACTIVITY SNAPSHOT**

### ON THE MARKET

**RECENTLY SOLD** 







There are no 1 bedroom Units on the market in this suburb

There are no recently sold 1 bedroom Units in this suburb







There are no 2 bedroom Units on the market in this suburb

There are no recently sold 2 bedroom Units in this suburb







There are no 3 bedroom Units on the market in this suburb

There are no recently sold 3 bedroom Units in this suburb



= number of units currently On the Market or Sold within the last 6 months





# HOUSES: FOR RENT







# HOUSES: RENTAL ACTIVITY SNAPSHOT

### **FOR RENT**





There are no 2 bedroom Houses for rent in this suburb







There are no 3 bedroom Houses for rent in this suburb







3 Babbage Street Belair SA 5052

Listed on 23 Jul 2019 \$695/W



= number of houses observed as On the Market for Rent within the last month





# **UNITS: RENTAL ACTIVITY SNAPSHOT**

**FOR RENT** 





There are no 1 bedroom Units for rent in this suburb







115/2 Main Road Belair SA 5052



Listed on 19 Jul 2019 \$335/W





There are no 3 bedroom Units for rent in this suburb



= number of units observed as On the Market for Rent within the last month



### **DISCLAIMER**

#### CoreLogic Disclaimer

Whilst all reasonable effort is made to ensure the information in this publication is current, CoreLo