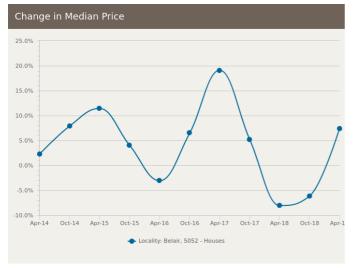

# Belair SA 5052

Prepared on: 09 August 2019

Prepared by: Christos Raptis Phone: 0407 836 954

Email: christos@raptisrealestate.com.au

The size of Belair is approximately 14.9 square kilometres. It has 10 parks covering nearly 54% of total area. The population of Belair in 2011 was 4,390 people. By 2016 the population was 4,393 showing a population growth of 0.1% in the area during that time. The predominant age group in Belair is 40-49 years. Households in Belair are primarily couples with children and are likely to be repaying \$1800 - \$2399 per month on mortgage repayments. In general, people in Belair work in a professional occupation. In 2011, 83.1% of the homes in Belair were owner-occupied compared with 83.4% in 2016. Currently the median sales price of houses in the area is \$650,000.