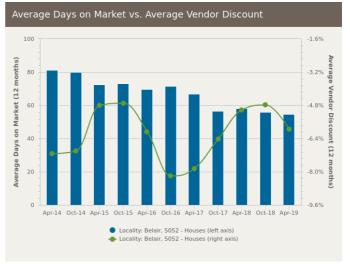

# Belair SA 5052

Prepared on: 09 August 2019

Prepared by: Christos Raptis Phone: 0407 836 954

Email: christos@raptisrealestate.com.au

The size of Belair is approximately 14.9 square kilometres. It has 10 parks covering nearly 54% of total area. The population of Belair in 2011 was 4,390 people. By 2016 the population was 4,393 showing a population growth of 0.1% in the area during that time. The predominant age group in Belair is 40-49 years. Households in Belair are primarily couples with children and are likely to be repaying \$1800 - \$2399 per month on mortgage repayments. In general, people in Belair work in a professional occupation. In 2011, 83.1% of the homes in Belair were owner-occupied compared with 83.4% in 2016. Currently the median sales price of houses in the area is \$650,000.