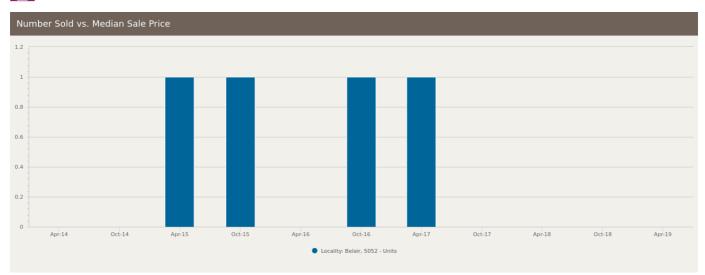

en and are likely to be repaying \$1800 - \$2399 per month on mortgage repayments. In general, people in Belair work in a professional occupation. In 2011, 83.1% of the homes in Belair were owner-occupied compared with 83.4% in 2016. Currently the median sales price of houses in the area is \$650,000.







# **HOUSES: FOR SALE**













# HOUSES: MARKET ACTIVITY SNAPSHOT

### ON THE MARKET

### **RECENTLY SOLD**







There are no 2 bedroom Houses on the market in this suburb





















ightharpoons

Sold on 16 Jul 2019 Not Disclosed







ightharpoons

Ĺ,

2

Ĺ→



















6 Windarra Court Belair SA 5052







19A Centre Way Belair SA







= number of houses currently On the Market or Sold within the last 6 months

\*Agent advised





# **UNITS: FOR SALE**







### **UNITS: MARKET ACTIVITY SNAPSHOT**

### ON THE MARKET

**RECENTLY SOLD** 







There are no 1 bedroom Units on the market in this suburb

There are no recently sold 1 bedroom Units in this suburb







There are no 2 bedroom Units on the market in this suburb

There are no recently sold 2 bedroom Units in this suburb







There are no 3 bedroom Units on the market in this suburb

There are no recently sold 3 bedroom Units in this suburb



= number of units currently On the Market or Sold within the last 6 months





# HOUSES: FOR RENT







# HOUSES: RENTAL ACTIVITY SNAPSHOT

### **FOR RENT**





There are no 2 bedroom Houses for rent in this suburb







There are no 3 bedroom Houses for rent in this suburb







3 Babbage Street Belair SA 5052

Listed on 23 Jul 2019