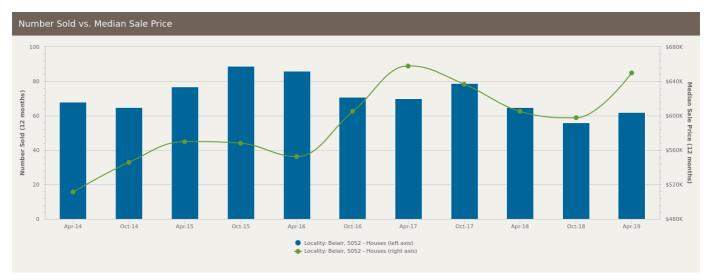

# Belair SA 5052

Prepared on: 09 August 2019

Prepared by: Christos Raptis Phone: 0407 836 954

Email: christos@raptisrealestate.com.au

The size of Belair is approximately 14.9 square kilometres. It has 10 parks covering nearly 54% of total area. The population of Belair in 2011 was 4,390 people. By 2016 the population was 4,393 showing a population growth of 0.1% in the area during that time. The predominant age group in Belair is 40-49 years. Households in Belair are primarily couples with children and are likely to be repaying \$1800 - \$2399 per month on mortgage repayments. In general, people in Belair work in a professional occupation. In 2011, 83.1% of the homes in Belair were owner-occupied compared with 83.4% in 2016. Currently the median sales price of houses in the area is \$650,000.