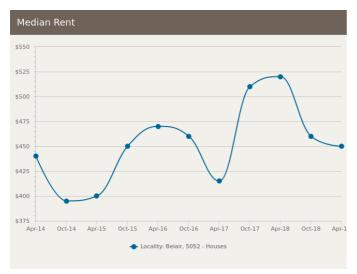

ightharpoons

Ĺ,

2

Ĺ→



















6 Windarra Court Belair SA 5052







19A Centre Way Belair SA







= number of houses currently On the Market or Sold within the last 6 months

\*Agent advised





# **UNITS: FOR SALE**







### **UNITS: MARKET ACTIVITY SNAPSHOT**

### ON THE MARKET

**RECENTLY SOLD** 







There are no 1 bedroom Units on the market in this suburb

There are no recently sold 1 bedroom Units in this suburb







There are no 2 bedroom Units on the market in this suburb

There are no recently sold 2 bedroom Units in this suburb







There are no 3 bedroom Units on the market in this suburb

There are no recently sold 3 bedroom Units in this suburb



= number of units currently On the Market or Sold within the last 6 months





# HOUSES: FOR RENT







# HOUSES: RENTAL ACTIVITY SNAPSHOT

### **FOR RENT**





There are no 2 bedroom Houses for rent in this suburb







There are no 3 bedroom Houses for rent in this suburb







3 Babbage Street Belair SA 5052

Listed on 23 Jul 2019 \$695/W



= number of houses observed as On the Market for Rent within the last month





# **UNITS: RENTAL ACTIVITY SNAPSHOT**

**FOR RENT** 





There are no 1 bedroom Units for rent in this suburb







115/2 Main Road Belair SA 5052



Listed on 19 Jul 2019 \$335/W





There are no 3 bedroom Units for rent in this suburb



= number of units observed as On the Market for Rent within the last month



### **DISCLAIMER**

#### CoreLogic Disclaimer

Whilst all reasonable effort is made to ensure the information in this publication is current, Core