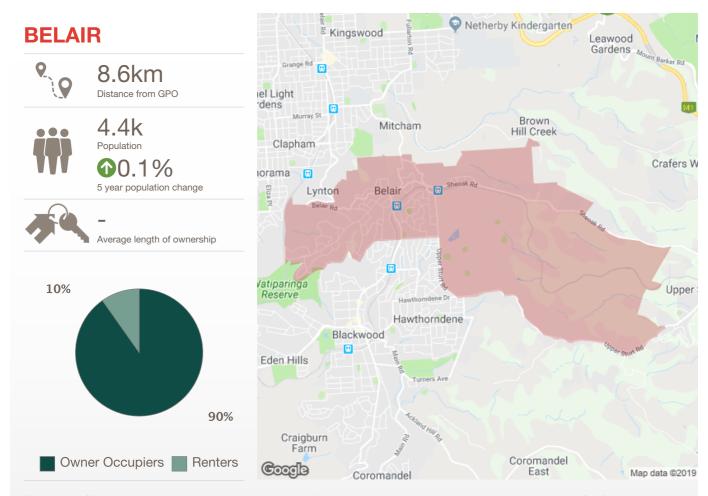

# Belair SA 5052

Prepared on: 09 August 2019

Prepared by: Christos Raptis Phone: 0407 836 954

Email: christos@raptisrealestate.com.au

The size of Belair is approximately 14.9 square kilometres. It has 10 parks covering nearly 54% of total area. The population of Belair in 2011 was 4,390 people. By 2016 the population was 4,393 showing a population growth of 0.1% in the area during that time. The predominant age group in Belair is 40-49 years. Households in Belair are primarily couples with children and are likely to be repaying \$1800 - \$2399 per month on mortgage repayments. In general, people in Belair work in a professional occupation. In 2011, 83.1% of the homes in Belair were owner-occupied compared with 83.4% in 2016. Currently the median sales price of houses in the area is \$650,000.