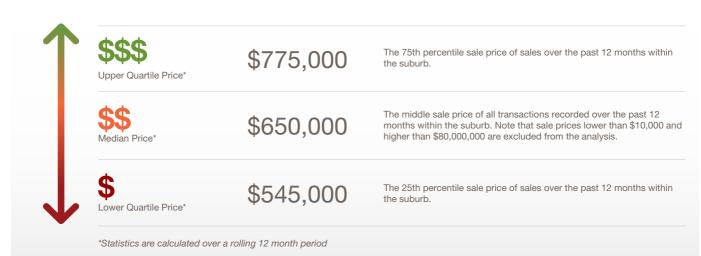

# Belair SA 5052

Prepared on: 09 August 2019

Prepared by: Christos Raptis Phone: 0407 836 954

Email: christos@raptisrealestate.com.au

The size of Belair is approximately 14.9 square kilometres. It has 10 parks covering nearly 54% of total area. The population of Belair in 2011 was 4,390 people. By 2016 the population was 4,393 showing a population growth of 0.1% in the area during that time. The predominant age group in Belair is 40-49 years. Households in Belair are primarily couples with children and are likely to be repaying \$1800 - \$2399 per month on mortgage repayments. In general, people in Belair work in a professional occupation. In 2011, 83.1% of the homes in Belair were owner-occupied compared with 83.4% in 2016. Currently the median sales price of houses in the area is \$650,000.