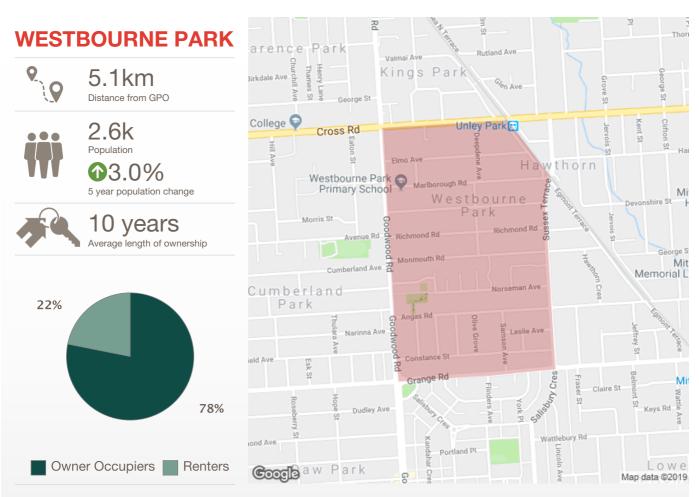

The size of Westbourne Park is approximately 0.9 square kilometres. It has 1 park covering nearly 0.7% of total area. The population of Westbourne Park in 2011 was 2,481 people. By 2016 the population was 2,556 showing a population growth of 3.0% in the area during that time. The predominant age group in Westbourne Park is 40-49 years. Households in Westbourne Park are primarily couples with children and are likely to be repaying \$1800 - \$2399 per month on mortgage repayments. In general, people in Westbourne Park work in a professional occupation. In 2011, 74% of the homes in Westbourne Park were owner-occupied compared with 75.5% in 2016. Currently the median sales price of houses in the area is \$890,000.