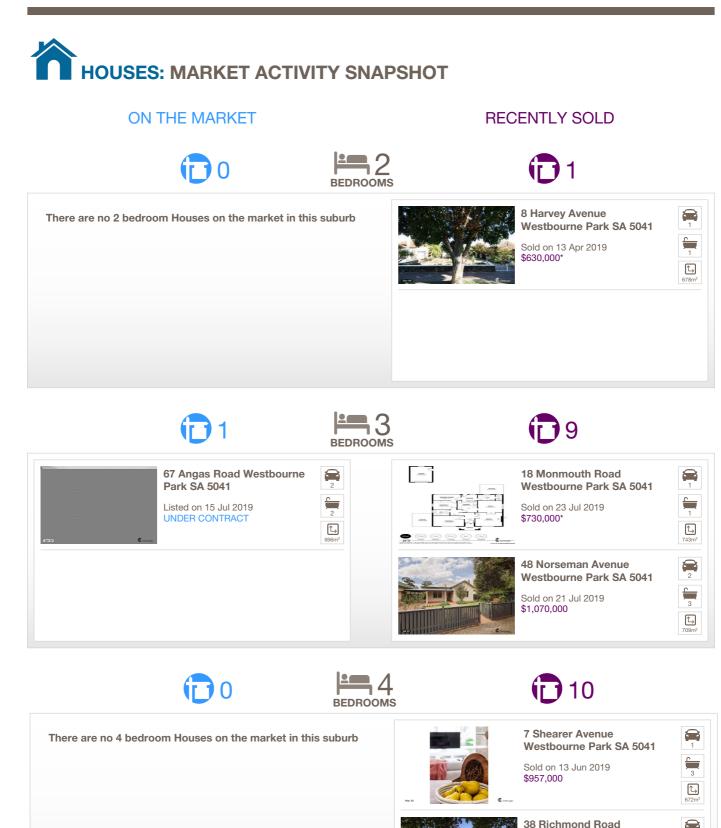

HOUSES: FOR SALE

= number of houses currently On the Market or Sold within the last 6 months \*Agent advised

09 August 2019

1

1

Westbourne Park SA 5041

Sold on 13 Jun 2019

\$1,112,500

UNITS: FOR SALE