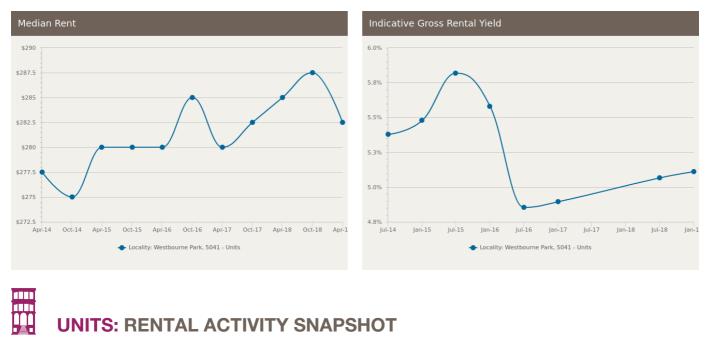

## **UNITS: MARKET ACTIVITY SNAPSHOT**

= number of units currently On the Market or Sold within the last 6 months

HOUSES: FOR RENT

î.,

= number of houses observed as On the Market for Rent within the last month