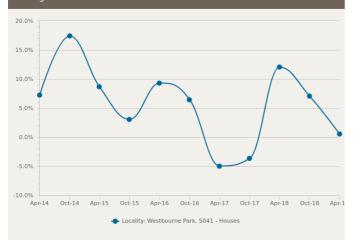

### Change in Median Price

Average Days on Market vs. Average Vendor Discount

| Upper Quartile Price*      | \$1,032,500 | The 75th percentile sale price of sales over the past 12 months within the suburb.                                                                                                                   |
|----------------------------|-------------|------------------------------------------------------------------------------------------------------------------------------------------------------------------------------------------------------|
| Median Price*              | \$890,000   | The middle sale price of all transactions recorded over the past 12 months within the suburb. Note that sale prices lower than \$10,000 and higher than \$80,000,000 are excluded from the analysis. |
| S<br>Lower Quartile Price* | \$717,500   | The 25th percentile sale price of sales over the past 12 months within the suburb.                                                                                                                   |