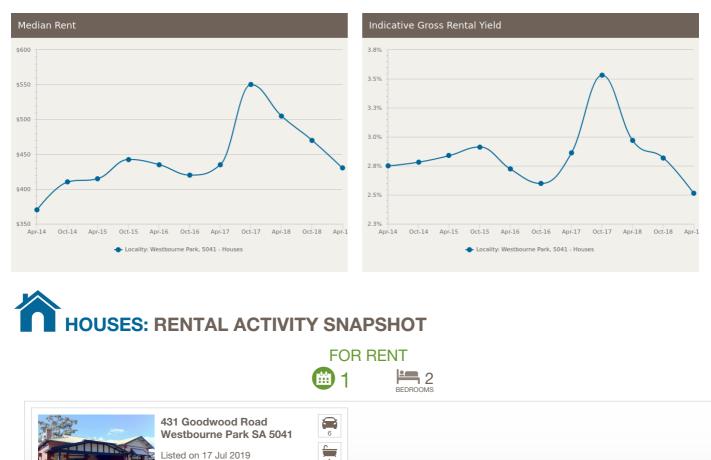

## **UNITS: MARKET ACTIVITY SNAPSHOT**

= number of units currently On the Market or Sold within the last 6 months

HOUSES: FOR RENT

î.,

= number of houses observed as On the Market for Rent within the last month