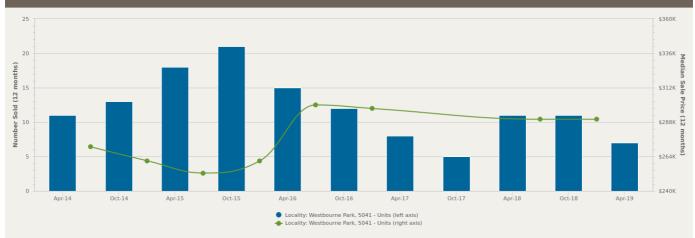

--------------------------------------------------------------------------------------------------------------|
| Median Price*              | \$890,000   | The middle sale price of all transactions recorded over the past 12 months within the suburb. Note that sale prices lower than \$10,000 and higher than \$80,000,000 are excluded from the analysis. |
| S<br>Lower Quartile Price* | \$717,500   | The 25th percentile sale price of sales over the past 12 months within the suburb.                                                                                                                   |





= number of houses currently On the Market or Sold within the last 6 months \*Agent advised

09 August 2019

1

1

Westbourne Park SA 5041

Sold on 13 Jun 2019

\$1,112,500



UNITS: FOR SALE





Change in Median Price



Average Days on Market vs. Average Vendor Discount



| 1            | <b>\$\$\$</b><br>Upper Quartile Price* | \$342,250                    | The 75th percentile sale price of sales over the past 12 months within the suburb.                                                                                                                   |
|--------------|----------------------------------------|------------------------------|------------------------------------------------------------------------------------------------------------------------------------------------------------------------------------------------------|
|              | <b>\$</b><br>Median Price*             | \$290,000                    | The middle sale price of all transactions recorded ov