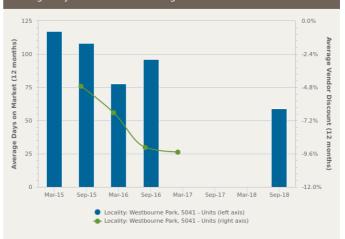

Change in Median Price

Average Days on Market vs. Average Vendor Discount

| 1            | <b>\$\$\$</b><br>Upper Quartile Price* | \$342,250                    | The 75th percentile sale price of sales over the past 12 months within the suburb.                                                                                                                   |
|--------------|----------------------------------------|------------------------------|------------------------------------------------------------------------------------------------------------------------------------------------------------------------------------------------------|
|              | <b>\$</b><br>Median Price*             | \$290,000                    | The middle sale price of all transactions recorded over the past 12 months within the suburb. Note that sale prices lower than \$10,000 and higher than \$80,000,000 are excluded from the analysis. |
| $\downarrow$ | S<br>Lower Quartile Price*             | \$260,750                    | The 25th percentile sale price of sales over the past 12 months within the suburb.                                                                                                                   |
| •            | *Statistics are calculated ove         | er a rolling 12 month period |                                                                                                                                                                                                      |