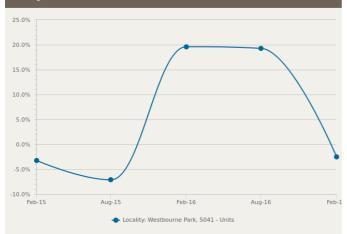

Change in Median Price

Average Days on Market vs. Average Vendor Discount

| 1            | <b>\$\$\$</b><br>Upper Quartile Price* | \$342,250                    | The 75th percentile sale price of sales over the past 12 months within the suburb.                                                                                                                   |
|--------------|----------------------------------------|------------------------------|------------------------------------------------------------------------------------------------------------------------------------------------------------------------------------------------------|
|              | <b>\$</b><br>Median Price*             | \$290,000                    | The middle sale price of all transactions recorded over the past 12 months within the suburb. Note that sale prices lower than \$10,000 and higher than \$80,000,000 are excluded from the analysis. |
| $\downarrow$ | S<br>Lower Quartile Price*             | \$260,750                    | The 25th percentile sale price of sales over the past 12 months within the suburb.                                                                                                                   |
| •            | *Statistics are calculated ove         | er a rolling 12 month period |                                                                                                                                                                                                      |