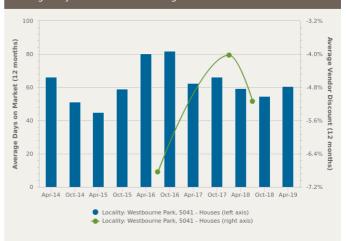

### Change in Median Price

Average Days on Market vs. Average Vendor Discount

| Upper Quartile Price*      | \$1,032,500 | The 75th percentile sale price of sales over the past 12 months within the suburb.                                                                                                                   |
|----------------------------|-------------|------------------------------------------------------------------------------------------------------------------------------------------------------------------------------------------------------|
| Median Price*              | \$890,000   | The middle sale price of all transactions recorded over the past 12 months within the suburb. Note that sale prices lower than \$10,000 and higher than \$80,000,000 are excluded from the analysis. |
| S<br>Lower Quartile Price* | \$717,500   | The 25th percentile sale price of sales over the past 12 months within the suburb.                                                                                                                   |