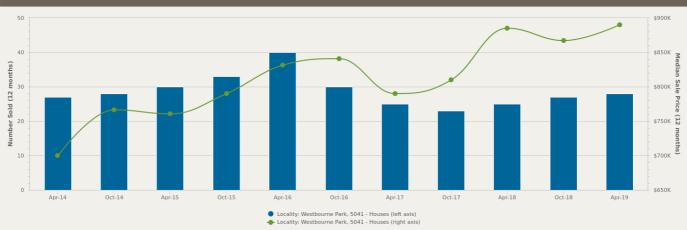

#### Number Sold vs. Median Sale Price

The size of Westbourne Park is approximately 0.9 square kilometres. It has 1 park covering nearly 0.7% of total area. The population of Westbourne Park in 2011 was 2,481 people. By 2016 the population was 2,556 showing a population growth of 3.0% in the area during that time. The predominant age group in Westbourne Park is 40-49 years. Households in Westbourne Park are primarily couples with children and are likely to be repaying \$1800 - \$2399 per month on mortgage repayments. In general, people in Westbourne Park work in a professional occupation. In 2011, 74% of the homes in Westbourne Park were owner-occupied compared with 75.5% in 2016. Currently the median sales price of houses in the area is \$890,000.