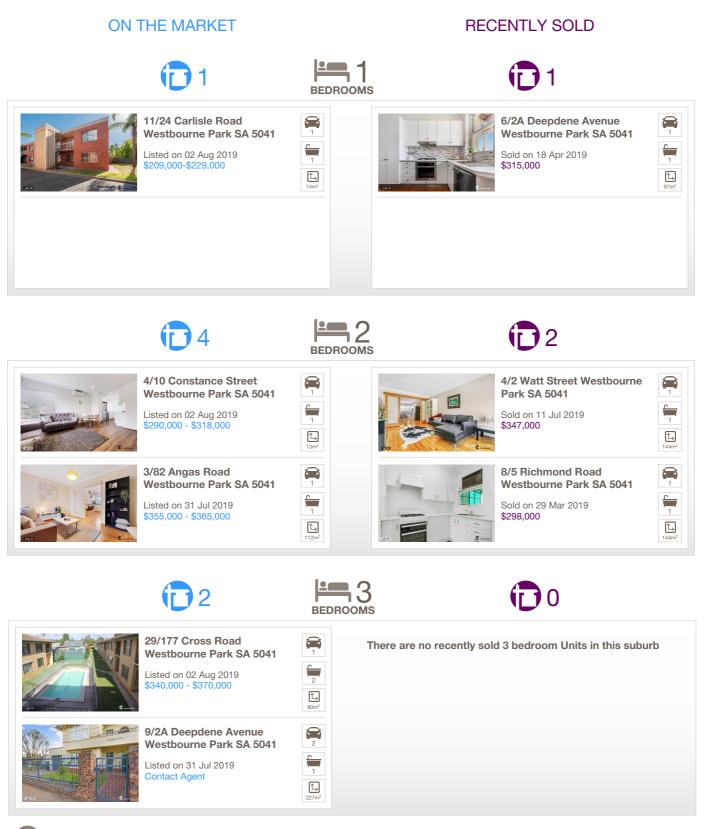

## **UNITS: MARKET ACTIVITY SNAPSHOT**

= number of units currently On the Market or Sold within the last 6 months

HOUSES: FOR RENT

î.,

= number of houses observed as On the Market for Rent within the last month