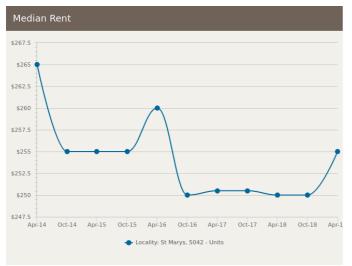

isted on 07 Aug 2019







5/4 Comaum Street St Marys SA 5042

Sold on 24 Jun 2019 \$190,000





47/2 Ayliffes Road St Marys SA 5042







1/54 Cashel Street St Marys SA 5042











There are no 3 bedroom Units on the market in this suburb

There are no recently sold 3 bedroom Units in this suburb



= number of units currently On the Market or Sold within the last 6 months





# HOUSES: FOR RENT







# HOUSES: RENTAL ACTIVITY SNAPSHOT

### **FOR RENT**













5 The Crescent St Marys SA 5042

Listed on 06 Aug 2019 \$460/W









39A Walsh Avenue St Marys SA 5042

Listed on 08 Aug 2019 \$490/W





28 Quinlan Avenue St Marys SA 5042

Listed on 05 Aug 2019 \$485/W





= number of houses observed as On the Market for Rent within the last month





### **UNITS: FOR RENT**







## **UNITS: RENTAL ACTIVITY SNAPSHOT**

### **FOR RENT**









Listed on 22 Jul 2019









19/2 Ayliffes Road St Marys SA 5042

Listed on 08 Aug 2019 \$250/W





30/2 Ayliffes Road St Marys SA 5042

Listed on 30 Jul 2019 \$260/W







There are no 3 bedroom Units for rent in this suburb



= number of units observed as On the Market for Rent within the last month



# **DISCLAIMER**

#### CoreLogic Disclaimer

Whilst all reasonable effort is made to ensure the information in this publication is current, CoreLogic does not warrant the accuracy or completeness of the data and information contained in this publication and to the full extent not prohibited by law excludes all for any loss or damage arising in connection with the data and information contained in this publication.