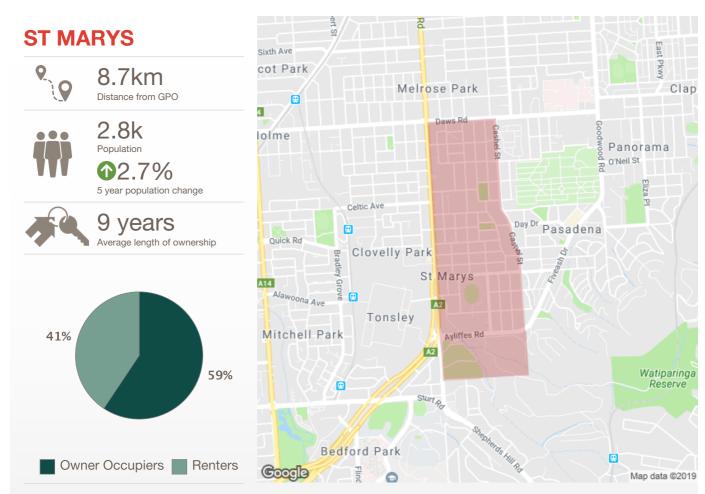

# St Marys SA 5042

Prepared on: 09 August 2019

Prepared by: Christos Raptis Phone: 0407 836 954

**Email:** christos@raptisrealestate.com.au

The size of St Marys is approximately 1.8 square kilometres. It has 6 parks covering nearly 22.5% of total area. The population of St Marys in 2011 was 2,695 people. By 2016 the population was 2,767 showing a population growth of 2.7% in the area during that time. The predominant age group in St Marys is 30-39 years. Households in St Marys are primarily couples with children and are likely to be repaying \$1800 - \$2399 per month on mortgage repayments. In general, people in St Marys work in a professional occupation. In 2011, 57.8% of the homes in St Marys were owner-occupied compared with 58.4% in 2016. Currently the median sales price of houses in the area is \$465,000.