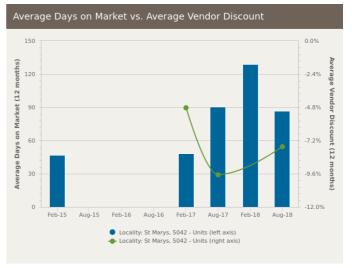

9 \$482,000











33 Adelaide Terrace St Marys SA 5042

Listed on 08 Aug 2019 \$465,000 - \$490,000





10 Mingbool Avenue St Marys SA 5042

Sold on 26 Jul 2019 \$500,000





102 Cashel Street St Marys SA 5042

Listed on 07 Aug 2019 \$399,000-\$438,000



Ĺ,

2

ightharpoons



19 Stanlake Avenue St Marys SA 5042

Sold on 25 Jun 2019 \$489.000











38/38-A Dorene Street St Marvs SA 5042

Listed on 05 Aug 2019 Contact Agent



12 Park Road St Marys SA 5042

Sold on 23 Jul 2019 Not Disclosed





1A Dorene Street St Marys SA 5042

Listed on 02 Aug 2019 Auction Sat 29th Jun 1:00pm -\$595k - \$625k



3 Kiana Street St Marys SA 5042

Sold on 19 Jul 2019 Not Disclosed





= number of houses currently On the Market or Sold within the last 6 months





### **UNITS: FOR SALE**













# **UNITS: MARKET ACTIVITY SNAPSHOT**

#### ON THE MARKET

### **RECENTLY SOLD**







There are no 1 bedroom Units on the market in this suburb

There are no recently sold 1 bedroom Units in this suburb









4/171 Daws Road St Marys SA 5042

Listed on 07 Aug 2019







5/4 Comaum Street St Marys SA 5042

Sold on 24 Jun 2019 \$190,000





47/2 Ayliffes Road St Marys SA 5042







1/54 Cashel Street St Marys SA 5042











There are no 3 bedroom Units on the market in this suburb

There are no recently sold 3 bedroom Units in this suburb



= number of units currently On the Market or Sold within the last 6 months





# HOUSES: FOR RENT







# HOUSES: RENTAL ACTIVITY SNAPSHOT

### **FOR RENT**













5 The Crescent St Marys SA 5042

Listed on 06 Aug 2019 \$460/W