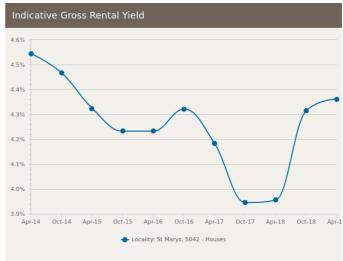

# HOUSES: RENTAL ACTIVITY SNAPSHOT

### **FOR RENT**

5 The Crescent St Marys SA 5042

Listed on 06 Aug 2019 \$460/W

39A Walsh Avenue St Marys SA 5042

Listed on 08 Aug 2019 \$490/W

28 Quinlan Avenue St Marys SA 5042

Listed on 05 Aug 2019 \$485/W

= number of houses observed as On the Market for Rent within the last month