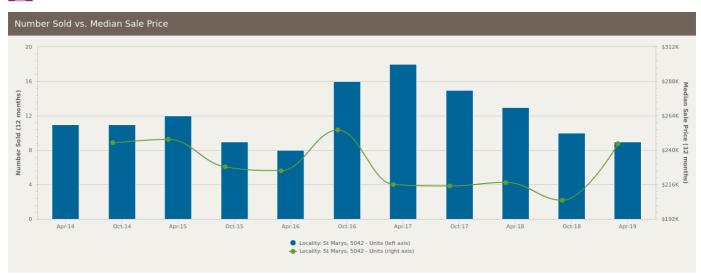

2019 \$482,000











33 Adelaide Terrace St Marys SA 5042

Listed on 08 Aug 2019 \$465,000 - \$490,000





10 Mingbool Avenue St Marys SA 5042

Sold on 26 Jul 2019 \$500,000





102 Cashel Street St Marys SA 5042

Listed on 07 Aug 2019 \$399,000-\$438,000



Ĺ,

2

ightharpoons



19 Stanlake Avenue St Marys SA 5042

Sold on 25 Jun 2019 \$489.000











38/38-A Dorene Street St Marvs SA 5042

Listed on 05 Aug 2019 Contact Agent



12 Park Road St Marys SA 5042

Sold on 23 Jul 2019 Not Disclosed





1A Dorene Street St Marys SA 5042

Listed on 02 Aug 2019 Auction Sat 29th Jun 1:00pm -\$595k - \$625k



3 Kiana Street St Marys SA 5042

Sold on 19 Jul 2019 Not Disclosed





= number of houses currently On the Market or Sold within the last 6 months





### **UNITS: FOR SALE**













# **UNITS: MARKET ACTIVITY SNAPSHOT**

#### ON THE MARKET

### **RECENTLY SOLD**







There are no 1 bedroom Units on the market in this suburb

There are no recently sold 1 bedroom Units in this suburb









4/171 Daws Road St Marys SA 5042

Listed on 07 Aug 2019







5/4 Comaum Street St Marys SA 5042

Sold on 24 Jun 2019 \$190,000





47/2 Ayliffes Road St Marys SA 5042







1/54 Cashel Street St Marys SA 5042











There are no 3 bedroom Units on the market in this suburb

There are no recently sold 3 bedroom Units in this suburb



= number of units currently On the Market or Sold within the last 6 months





# HOUSES: FOR RENT







# HOUSES: RENTAL ACTIVITY SNAPSHOT

### **FOR RENT**













5 The Crescent St Marys SA 5042

Listed on 06 Aug 2019 \$4