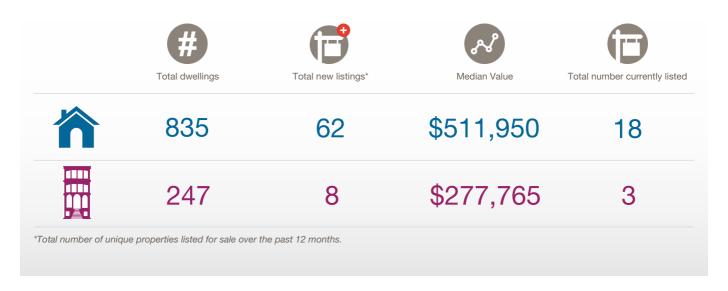

# St Marys SA 5042

Prepared on: 09 August 2019

Prepared by: Christos Raptis Phone: 0407 836 954

**Email:** christos@raptisrealestate.com.au

The size of St Marys is approximately 1.8 square kilometres. It has 6 parks covering nearly 22.5% of total area. The population of St Marys in 2011 was 2,695 people. By 2016 the population was 2,767 showing a population growth of 2.7% in the area during that time. The predominant age group in St Marys is 30-39 years. Households in St Marys are primarily couples with children and are likely to be repaying \$1800 - \$2399 per month on mortgage repayments. In general, people in St Marys work in a professional occupation. In 2011, 57.8% of the homes in St Marys were owner-occupied compared with 58.4% in 2016. Currently the median sales price of houses in the area is \$465,000.