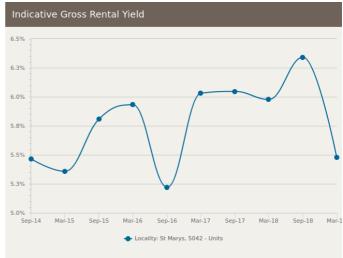

ted on 07 Aug 2019







5/4 Comaum Street St Marys SA 5042

Sold on 24 Jun 2019 \$190,000





47/2 Ayliffes Road St Marys SA 5042







1/54 Cashel Street St Marys SA 5042











There are no 3 bedroom Units on the market in this suburb

There are no recently sold 3 bedroom Units in this suburb



= number of units currently On the Market or Sold within the last 6 months





# HOUSES: FOR RENT







# HOUSES: RENTAL ACTIVITY SNAPSHOT

### **FOR RENT**













5 The Crescent St Marys SA 5042

Listed on 06 Aug 2019 \$460/W









39A Walsh Avenue St Marys SA 5042

Listed on 08 Aug 2019 \$490/W





28 Quinlan Avenue St Marys SA 5042

Listed on 05 Aug 2019 \$485/W





= number of houses observed as On the Market for Rent within the last month





### **UNITS: FOR RENT**







## **UNITS: RENTAL ACTIVITY SNAPSHOT**

### **FOR RENT**









Listed on 22 Jul 2019









19/2 Ayliffes Road St Marys SA 5042

Listed on 08 Aug 2019 \$250/W





30/2 Ayliffes Road St Marys SA 5042

Listed on 30 Jul 2019 \$260/W







There are no 3 bedroom Units for rent in this suburb



= number of units observed as On the Market for Rent within the last month



# **DISCLAIMER**

#### CoreLogic Disclaimer

Whilst all reasonable effort is made to ensure the information in this publication is current, CoreLogic does not warrant the accuracy or completeness of the data and information contained in this publication and to the full extent not prohibited by law excludes all for any loss or damage arising in connection with the data and information contained in this publication.