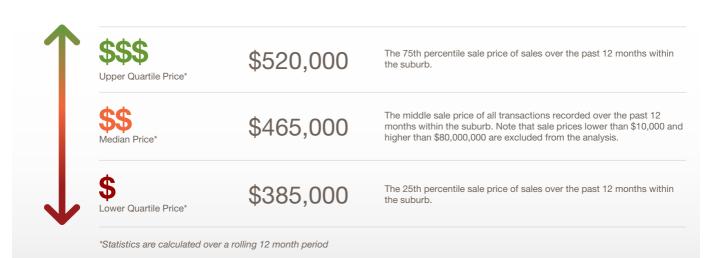

# St Marys SA 5042

Prepared on: 09 August 2019

Prepared by: Christos Raptis Phone: 0407 836 954

**Email:** christos@raptisrealestate.com.au

The size of St Marys is approximately 1.8 square kilometres. It has 6 parks covering nearly 22.5% of total area. The population of St Marys in 2011 was 2,695 people. By 2016 the population was 2,767 showing a population growth of 2.7% in the area during that time. The predominant age group in St Marys is 30-39 years. Households in St Marys are primarily couples with children and are likely to be repaying \$1800 - \$2399 per month on mortgage repayments. In general, people in St Marys work in a professional occupation. In 2011, 57.8% of the homes in St Marys were owner-occupied compared with 58.4% in 2016. Currently the median sales price of houses in the area is \$465,000.