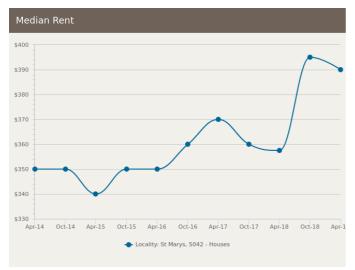

# HOUSES: RENTAL ACTIVITY SNAPSHOT

### **FOR RENT**

5 The Crescent St Marys SA 5042

Listed on 06 Aug 2019 \$460/W

39A Walsh Avenue St Marys SA 5042

Listed on 08 Aug 2019 \$490/W

28 Quinlan Avenue St Marys SA 5042

Listed on 05 Aug 2019 \$485/W

= number of houses observed as On the Market for Rent within the last month