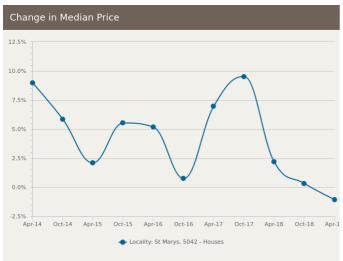

# St Marys SA 5042

Prepared on: 09 August 2019

Prepared by: Christos Raptis Phone: 0407 836 954

**Email:** christos@raptisrealestate.com.au

The size of St Marys is approximately 1.8 square kilometres. It has 6 parks covering nearly 22.5% of total area. The population of St Marys in 2011 was 2,695 people. By 2016 the population was 2,767 showing a population growth of 2.7% in the area during that time. The predominant age group in St Marys is 30-39 years. Households in St Marys are primarily couples with children and are likely to be repaying \$1800 - \$2399 per month on mortgage repayments. In general, people in St Marys work in a professional occupation. In 2011, 57.8% of the homes in St Marys were owner-occupied compared with 58.4% in 2016. Currently the median sales price of houses in the area is \$465,000.