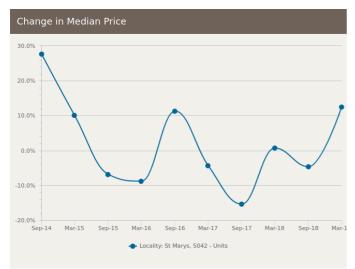

019 \$482,000











33 Adelaide Terrace St Marys SA 5042

Listed on 08 Aug 2019 \$465,000 - \$490,000





10 Mingbool Avenue St Marys SA 5042

Sold on 26 Jul 2019 \$500,000





102 Cashel Street St Marys SA 5042

Listed on 07 Aug 2019 \$399,000-\$438,000



Ĺ,

2

ightharpoons



19 Stanlake Avenue St Marys SA 5042

Sold on 25 Jun 2019 \$489.000











38/38-A Dorene Street St Marvs SA 5042

Listed on 05 Aug 2019 Contact Agent



12 Park Road St Marys SA 5042

Sold on 23 Jul 2019 Not Disclosed





1A Dorene Street St Marys SA 5042

Listed on 02 Aug 2019 Auction Sat 29th Jun 1:00pm -\$595k - \$625k



3 Kiana Street St Marys SA 5042

Sold on 19 Jul 2019 Not Disclosed





= number of houses currently On the Market or Sold within the last 6 months





### **UNITS: FOR SALE**













# **UNITS: MARKET ACTIVITY SNAPSHOT**

#### ON THE MARKET

### **RECENTLY SOLD**







There are no 1 bedroom Units on the market in this suburb

There are no recently sold 1 bedroom Units in this suburb









4/171 Daws Road St Marys SA 5042

Listed on 07 Aug 2019







5/4 Comaum Street St Marys SA 5042

Sold on 24 Jun 2019 \$190,000





47/2 Ayliffes Road St Marys SA 5042







1/54 Cashel Street St Marys SA 5042











There are no 3 bedroom Units on the market in this suburb

There are no recently sold 3 bedroom Units in this suburb



= number of units currently On the Market or Sold within the last 6 months





# HOUSES: FOR RENT







# HOUSES: RENTAL ACTIVITY SNAPSHOT

### **FOR RENT**













5 The Crescent St Marys SA 5042

Listed on 06 Aug 2019 \$460