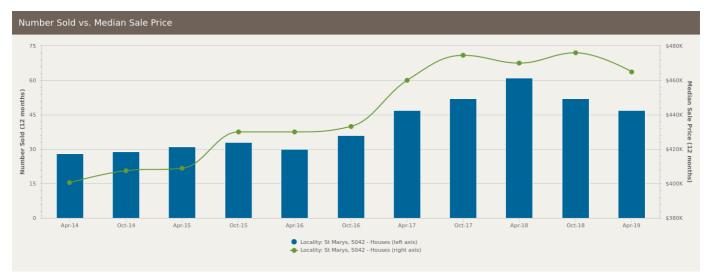

# St Marys SA 5042

Prepared on: 09 August 2019

Prepared by: Christos Raptis Phone: 0407 836 954

**Email:** christos@raptisrealestate.com.au

The size of St Marys is approximately 1.8 square kilometres. It has 6 parks covering nearly 22.5% of total area. The population of St Marys in 2011 was 2,695 people. By 2016 the population was 2,767 showing a population growth of 2.7% in the area during that time. The predominant age group in St Marys is 30-39 years. Households in St Marys are primarily couples with children and are likely to be repaying \$1800 - \$2399 per month on mortgage repayments. In general, people in St Marys work in a professional occupation. In 2011, 57.8% of the homes in St Marys were owner-occupied compared with 58.4% in 2016. Currently the median sales price of houses in the area is \$465,000.