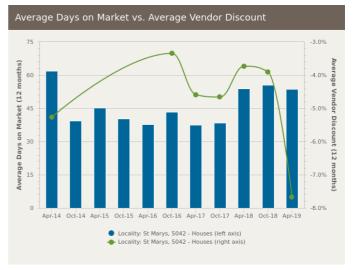

# St Marys SA 5042

Prepared on: 09 August 2019

Prepared by: Christos Raptis Phone: 0407 836 954

**Email:** christos@raptisrealestate.com.au

The size of St Marys is approximately 1.8 square kilometres. It has 6 parks covering nearly 22.5% of total area. The population of St Marys in 2011 was 2,695 people. By 2016 the population was 2,767 showing a population growth of 2.7% in the area during that time. The predominant age group in St Marys is 30-39 years. Households in St Marys are primarily couples with children and are likely to be repaying \$1800 - \$2399 per month on mortgage repayments. In general, people in St Marys work in a professional occupation. In 2011, 57.8% of the homes in St Marys were owner-occupied compared with 58.4% in 2016. Currently the median sales price of houses in the area is \$465,000.