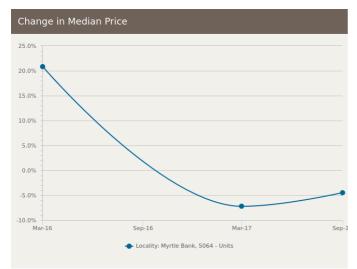

on 26 Jul 2019





2/2 Myrtle Avenue Myrtle Bank SA 5064

Sold on 01 Aug 2019 \$670,000\*





2 Rodda Road Myrtle Bank SA 5064

Sold on 01 Apr 2019 \$0

















73 Fisher Street Myrtle Bank SA 5064

Sold on 03 Aug 2019 \$1,123,000\*





11 Glenrowan Avenue Myrtle Bank SA 5064

Sold on 18 Jul 2019 \$735,000\*





68 Cross Road Myrtle Bank SA 5064

Listed on 29 Jul 2019









Bank SA 5064

\$1.25m - \$1.35m

Listed on 08 Aug 2019







Sold on 01 Aug 2019 \$905,000





12 Urrbrae Avenue Myrtle Bank SA 5064

14 Raldon Grove Myrtle

Listed on 16 Jul 2019 \$1,775,000 - \$1,950,000





2 Way Avenue Myrtle Bank SA 5064

Sold on 23 Jul 2019 \$700,000





= number of houses currently On the Market or Sold within the last 6 months

\*Agent advised





### **UNITS: FOR SALE**













# **UNITS: MARKET ACTIVITY SNAPSHOT**

#### ON THE MARKET

### **RECENTLY SOLD**







There are no 1 bedroom Units on the market in this suburb

There are no recently sold 1 bedroom Units in this suburb







There are no 2 bedroom Units on the market in this suburb



7/19-21 Moorhouse Avenue Myrtle Bank SA 5064

Sold on 09 Jul 2019 \$253,000\*





8/22A Cross Road Myrtle Bank SA 5064

















Sold on 11 Jun 2019 \$1,400,000





5/2 Spence Avenue Myrtle Bank SA 5064

Sold on 25 Mar 2019 \$550,000





= number of units currently On the Market or Sold within the last 6 months

\*Agent advised





# HOUSES: FOR RENT







# HOUSES: RENTAL ACTIVITY SNAPSHOT

### **FOR RENT**





There are no 2 bedroom Houses for rent in this suburb







12 Culross Avenue Myrtle Ba