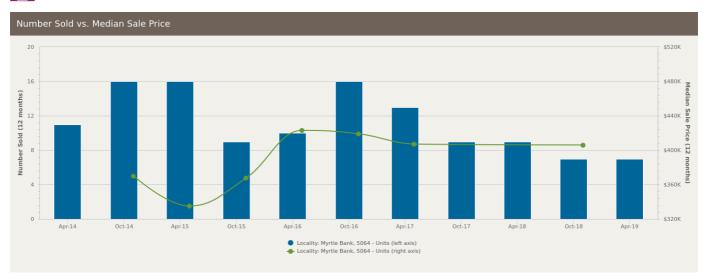

ed on 26 Jul 2019





2/2 Myrtle Avenue Myrtle Bank SA 5064

Sold on 01 Aug 2019 \$670,000\*





2 Rodda Road Myrtle Bank SA 5064

Sold on 01 Apr 2019 \$0

















73 Fisher Street Myrtle Bank SA 5064

Sold on 03 Aug 2019 \$1,123,000\*





11 Glenrowan Avenue Myrtle Bank SA 5064

Sold on 18 Jul 2019 \$735,000\*





68 Cross Road Myrtle Bank SA 5064

Listed on 29 Jul 2019









Bank SA 5064

\$1.25m - \$1.35m

Listed on 08 Aug 2019







Sold on 01 Aug 2019 \$905,000





12 Urrbrae Avenue Myrtle Bank SA 5064

14 Raldon Grove Myrtle

Listed on 16 Jul 2019 \$1,775,000 - \$1,950,000





2 Way Avenue Myrtle Bank SA 5064

Sold on 23 Jul 2019 \$700,000





= number of houses currently On the Market or Sold within the last 6 months

\*Agent advised





### **UNITS: FOR SALE**













# **UNITS: MARKET ACTIVITY SNAPSHOT**

#### ON THE MARKET

### **RECENTLY SOLD**







There are no 1 bedroom Units on the market in this suburb

There are no recently sold 1 bedroom Units in this suburb







There are no 2 bedroom Units on the market in this suburb



7/19-21 Moorhouse Avenue Myrtle Bank SA 5064

Sold on 09 Jul 2019 \$253,000\*





8/22A Cross Road Myrtle Bank SA 5064

















Sold on 11 Jun 2019 \$1,400,000





5/2 Spence Avenue Myrtle Bank SA 5064

Sold on 25 Mar 2019 \$550,000





= number of units currently On the Market or Sold within the last 6 months

\*Agent advised





# HOUSES: FOR RENT







# HOUSES: RENTAL ACTIVITY SNAPSHOT

### **FOR RENT**





There are no 2 bedroom Houses for rent in this suburb







12 Culross Avenue Myrtle