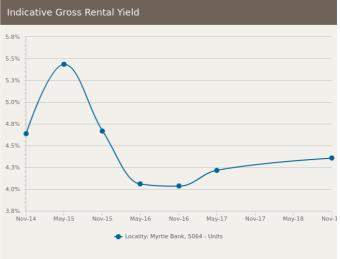

## **UNITS: FOR RENT**

# **UNITS: RENTAL ACTIVITY SNAPSHOT**

**FOR RENT** 

There are no 1 bedroom Units for rent in this suburb

3/474 Fullarton Road Myrtle Bank SA 5064

Listed on 22 Jul 2019 \$290/W

There are no 3 bedroom Units for rent in this suburb

= number of units observed as On the Market for Rent within the last month