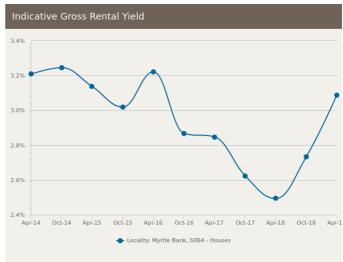

Jul 2019 \$700,000





= number of houses currently On the Market or Sold within the last 6 months

\*Agent advised





### **UNITS: FOR SALE**













# **UNITS: MARKET ACTIVITY SNAPSHOT**

#### ON THE MARKET

### **RECENTLY SOLD**







There are no 1 bedroom Units on the market in this suburb

There are no recently sold 1 bedroom Units in this suburb







There are no 2 bedroom Units on the market in this suburb



7/19-21 Moorhouse Avenue Myrtle Bank SA 5064

Sold on 09 Jul 2019 \$253,000\*





8/22A Cross Road Myrtle Bank SA 5064

















Sold on 11 Jun 2019 \$1,400,000





5/2 Spence Avenue Myrtle Bank SA 5064

Sold on 25 Mar 2019 \$550,000





= number of units currently On the Market or Sold within the last 6 months

\*Agent advised





# HOUSES: FOR RENT







# HOUSES: RENTAL ACTIVITY SNAPSHOT

### **FOR RENT**





There are no 2 bedroom Houses for rent in this suburb







12 Culross Avenue Myrtle Bank SA 5064

Listed on 25 Jul 2019 \$490/W









11 Glenferrie Avenue Myrtle Bank SA 5064

Listed on 25 Jul 2019 \$595/W



= number of houses observed as On the Market for Rent within the last month





## **UNITS: FOR RENT**







# **UNITS: RENTAL ACTIVITY SNAPSHOT**

**FOR RENT** 





There are no 1 bedroom Units for rent in this suburb







3/474 Fullarton Road Myrtle Bank SA 5064

Listed on 22 Jul 2019 \$290/W









There are no 3 bedroom Units for rent in this suburb



= number of units observed as On the Market for Rent within the last month



# **DISCLAIMER**

### CoreLogic Disclaimer

Whilst all reasonable effort is made