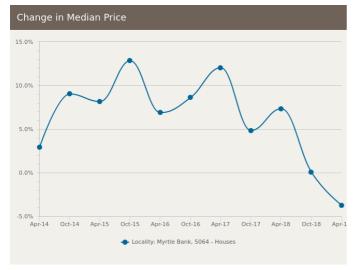

The size of Myrtle Bank is approximately 1.2 square kilometres. It has 6 parks covering nearly 6.6% of total area. The population of Myrtle Bank in 2011 was 2,939 people. By 2016 the population was 2,875 showing a population decline of 2.2% in the area during that time. The predominant age group in Myrtle Bank is 80-89 years. Households in Myrtle Bank are primarily couples with children and are likely to be repaying \$1800 - \$2399 per month on mortgage repayments. In general, people in Myrtle Bank work in a professional occupation. In 2011, 66% of the homes in Myrtle Bank were owner-occupied compared with 69.9% in 2016. Currently the median sales price of houses in the area is \$943,500.