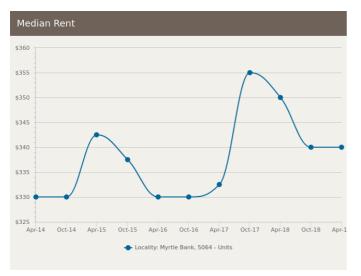

## **UNITS: FOR RENT**

# **UNITS: RENTAL ACTIVITY SNAPSHOT**

**FOR RENT** 

There are no 1 bedroom Units for rent in this suburb

3/474 Fullarton Road Myrtle Bank SA 5064

Listed on 22 Jul 2019 \$290/W

There are no 3 bedroom Units for rent in this suburb

= number of units observed as On the Market for Rent within the last month