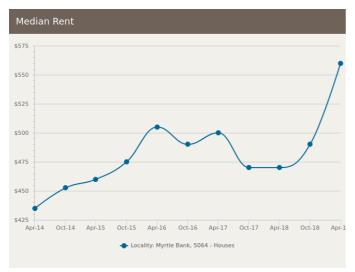

23 Jul 2019 \$700,000





= number of houses currently On the Market or Sold within the last 6 months

\*Agent advised





### **UNITS: FOR SALE**













# **UNITS: MARKET ACTIVITY SNAPSHOT**

#### ON THE MARKET

### **RECENTLY SOLD**







There are no 1 bedroom Units on the market in this suburb

There are no recently sold 1 bedroom Units in this suburb







There are no 2 bedroom Units on the market in this suburb



7/19-21 Moorhouse Avenue Myrtle Bank SA 5064

Sold on 09 Jul 2019 \$253,000\*





8/22A Cross Road Myrtle Bank SA 5064

















Sold on 11 Jun 2019 \$1,400,000





5/2 Spence Avenue Myrtle Bank SA 5064

Sold on 25 Mar 2019 \$550,000





= number of units currently On the Market or Sold within the last 6 months

\*Agent advised





# HOUSES: FOR RENT







# HOUSES: RENTAL ACTIVITY SNAPSHOT

### **FOR RENT**





There are no 2 bedroom Houses for rent in this suburb







12 Culross Avenue Myrtle Bank SA 5064

Listed on 25 Jul 2019 \$490/W









11 Glenferrie Avenue Myrtle Bank SA 5064

Listed on 25 Jul 2019 \$595/W



= number of houses observed as On the Market for Rent within the last month





## **UNITS: FOR RENT**







# **UNITS: RENTAL ACTIVITY SNAPSHOT**

**FOR RENT** 





There are no 1 bedroom Units for rent in this suburb







3/474 Fullarton Road Myrtle Bank SA 5064

Listed on 22 Jul 2019 \$290/W









There are no 3 bedroom Units for rent in this suburb



= number of units observed as On the Market for Rent within the last month



# **DISCLAIMER**

### CoreLogic Disclaimer

Whilst all reasonable effort is ma