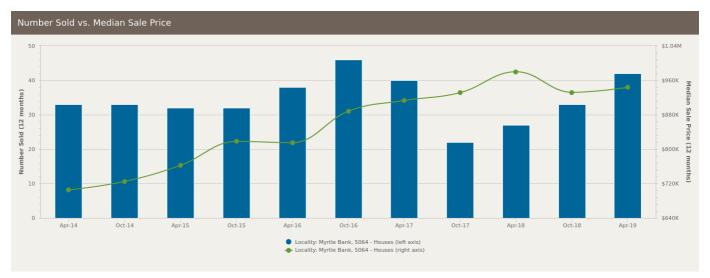

The size of Myrtle Bank is approximately 1.2 square kilometres. It has 6 parks covering nearly 6.6% of total area. The population of Myrtle Bank in 2011 was 2,939 people. By 2016 the population was 2,875 showing a population decline of 2.2% in the area during that time. The predominant age group in Myrtle Bank is 80-89 years. Households in Myrtle Bank are primarily couples with children and are likely to be repaying \$1800 - \$2399 per month on mortgage repayments. In general, people in Myrtle Bank work in a professional occupation. In 2011, 66% of the homes in Myrtle Bank were owner-occupied compared with 69.9% in 2016. Currently the median sales price of houses in the area is \$943,500.