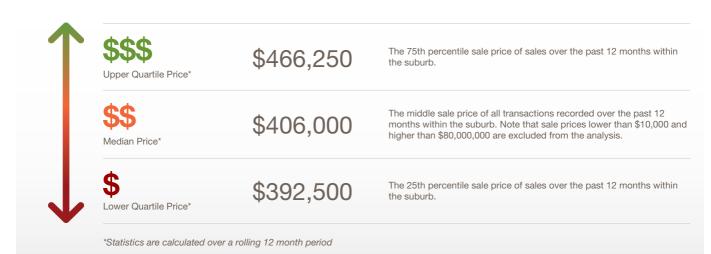

The size of Myrtle Bank is approximately 1.2 square kilometres. It has 6 parks covering nearly 6.6% of total area. The population of Myrtle Bank in 2011 was 2,939 people. By 2016 the population was 2,875 showing a population decline of 2.2% in the area during that time. The predominant age group in Myrtle Bank is 80-89 years. Households in Myrtle Bank are primarily couples with children and are likely to be repaying \$1800 - \$2399 per month on mortgage repayments. In general, people in Myrtle Bank work in a professional occupation. In 2011, 66% of the homes in Myrtle Bank were owner-occupied compared with 69.9% in 2016. Currently the median sales price of houses in the area is \$943,500.