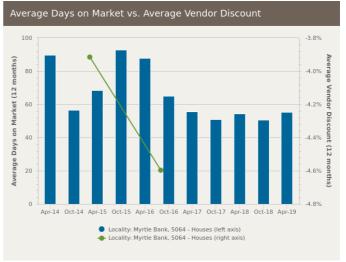

Fullarton Rd Waite Library Owner Occupiers Renters Map data @2019

The size of Myrtle Bank is approximately 1.2 square kilometres. It has 6 parks covering nearly 6.6% of total area. The population of Myrtle Bank in 2011 was 2,939 people. By 2016 the population was 2,875 showing a population decline of 2.2% in the area during that time. The predominant age group in Myrtle Bank is 80-89 years. Households in Myrtle Bank are primarily couples with children and are likely to be repaying \$1800 - \$2399 per month on mortgage repayments. In general, people in Myrtle Bank work in a professional occupation. In 2011, 66% of the homes in Myrtle Bank were owner-occupied compared with 69.9% in 2016. Currently the median sales price of houses in the area is \$943,500.







# **HOUSES: FOR SALE**









09 August 2019





# HOUSES: MARKET ACTIVITY SNAPSHOT

## ON THE MARKET

### **RECENTLY SOLD**









4B Hexham Avenue Myrtle Bank SA 5064

Listed on 26 Jul 2019





2/2 Myrtle Avenue Myrtle Bank SA 5064

Sold on 01 Aug 2019 \$670,000\*





2 Rodda Road Myrtle Bank SA 5064

Sold on 01 Apr 2019 \$0

















73 Fisher Street Myrtle Bank SA 5064

Sold on 03 Aug 2019 \$1,123,000\*





11 Glenrowan Avenue Myrtle Bank SA 5064

Sold on 18 Jul 2019 \$735,000\*





68 Cross Road Myrtle Bank SA 5064

Listed on 29 Jul 2019









Bank SA 5064

\$1.25m - \$1.35m

Listed on 08 Aug 2019







Sold on 01 Aug 2019 \$905,000





12 Urrbrae Avenue Myrtle Bank SA 5064

14 Raldon Grove Myrtle

Listed on 16 Jul 2019 \$1,775,000 - \$1,950,000





2 Way Avenue Myrtle Bank SA 5064

Sold on