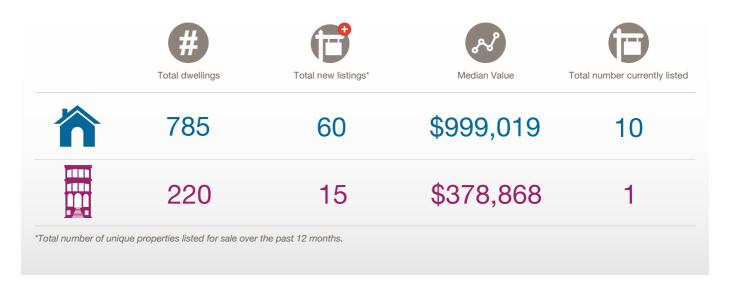

The size of Myrtle Bank is approximately 1.2 square kilometres. It has 6 parks covering nearly 6.6% of total area. The population of Myrtle Bank in 2011 was 2,939 people. By 2016 the population was 2,875 showing a population decline of 2.2% in the area during that time. The predominant age group in Myrtle Bank is 80-89 years. Households in Myrtle Bank are primarily couples with children and are likely to be repaying \$1800 - \$2399 per month on mortgage repayments. In general, people in Myrtle Bank work in a professional occupation. In 2011, 66% of the homes in Myrtle Bank were owner-occupied compared with 69.9% in 2016. Currently the median sales price of houses in the area is \$943,500.