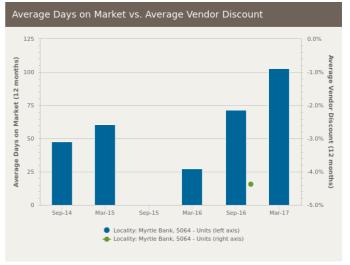

# HOUSES: MARKET ACTIVITY SNAPSHOT

Sold on 23 Jul 2019 \$700,000

= number of houses currently On the Market or Sold within the last 6 months

\*Agent advised