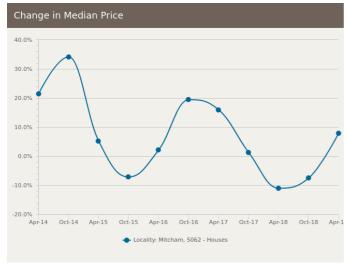

The size of Mitcham is approximately 1.8 square kilometres. It has 3 parks covering nearly 34% of total area. The population of Mitcham in 2011 was 1,786 people. By 2016 the population was 1,831 showing a population growth of 2.5% in the area during that time. The predominant age group in Mitcham is 60-69 years. Households in Mitcham are primarily couples with children and are likely to be repaying \$1400 - \$1799 per month on mortgage repayments. In general, people in Mitcham work in a professional occupation. In 2011, 74.7% of the homes in Mitcham were owner-occupied compared with 76.1% in 2016. Currently the median sales price of houses in the area is \$795,000.