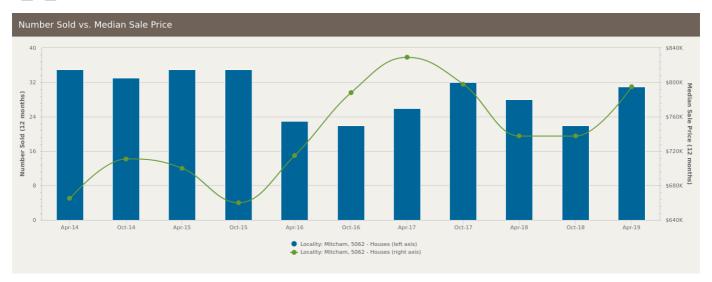

The size of Mitcham is approximately 1.8 square kilometres. It has 3 parks covering nearly 34% of total area. The population of Mitcham in 2011 was 1,786 people. By 2016 the population was 1,831 showing a population growth of 2.5% in the area during that time. The predominant age group in Mitcham is 60-69 years. Households in Mitcham are primarily couples with children and are likely to be repaying \$1400 - \$1799 per month on mortgage repayments. In general, people in Mitcham work in a professional occupation. In 2011, 74.7% of the homes in Mitcham were owner-occupied compared with 76.1% in 2016. Currently the median sales price of houses in the area is \$795,000.