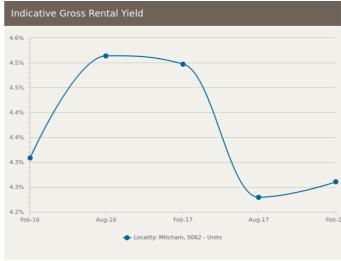

am SA 5062

Sold on 31 Jul 2019 \$286,000





1/54 Smith-Dorrien Street Mitcham SA 5062

Sold on 25 Jun 2019 \$386,000











3/24 Wokurna Avenue Mitcham SA 5062

Listed on 06 Aug 2019 \$470,000 - \$490,000



There are no recently sold 3 bedroom Units in this suburb



= number of units currently On the Market or Sold within the last 6 months





## HOUSES: FOR RENT







## HOUSES: RENTAL ACTIVITY SNAPSHOT

**FOR RENT** 





There are no 2 bedroom Houses for rent in this suburb





There are no 3 bedroom Houses for rent in this suburb









7 Hoggs Road Mitcham SA 5062

Listed on 06 Aug 2019 \$630/W





6 Pages Road Mitcham SA 5062

Listed on 02 Aug 2019 \$850/W





= number of houses observed as On the Market for Rent within the last month





#### **UNITS: FOR RENT**







#### **UNITS: RENTAL ACTIVITY SNAPSHOT**

**FOR RENT** 





There are no 1 bedroom Units for rent in this suburb







2/24 Torrens Street Mitcham SA 5062

Listed on 07 Aug 2019 \$295/W





3/54 Smith-Dorrien Street Mitcham SA 5062

Listed on 30 Jul 2019 \$325/W









3/91 Princes Road Mitcham SA 5062

Listed on 19 Jul 2019 \$330/W



= number of units observed as On the Market for Rent within the last month



#### **DISCLAIMER**

#### CoreLogic Disclaimer

Whilst all reasonable effort is made to ensure the information in this publication is current, CoreLogic does not warrant the accuracy or completeness of the data and information contained in this publication and to the full extent not prohibited by law excludes all for any loss or damage arising in connection with the data a