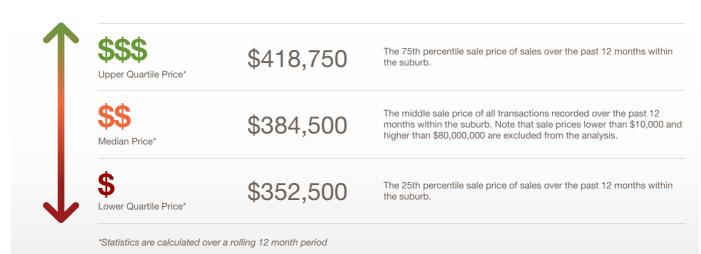

# HOUSES: MARKET ACTIVITY SNAPSHOT

#### ON THE MARKET

#### **RECENTLY SOLD**







There are no 2 bedroom Houses on the market in this suburb



14 Welbourne Street Mitcham SA 5062



Sold on 03 Aug 2019 Not Disclosed







There are no 3 bedroom Houses on the market in this suburb



12 Taylors Road Mitcham SA



Sold on 23 Jul 2019 \$750,000



22 Broughton Avenue Mitcham SA 5062



Sold on 13 Jul 2019 \$890,000\*











47 Blythewood Road Mitcham SA 5062

Listed on 12 Jun 2019 UNDER CONTRACT





108 Princes Road Mitcham SA 5062

2

3 Arcadia Court Mitcham SA 5062





Sold on 21 Jun 2019 \$1,700,000

Sold on 25 Jul 2019

Not Disclosed





= number of houses currently On the Market or Sold within the last 6 months

\*Agent advised





#### **UNITS: FOR SALE**













#### **UNITS: MARKET ACTIVITY SNAPSHOT**

#### ON THE MARKET

#### **RECENTLY SOLD**







There are no 1 bedroom Units on the market in this suburb

There are no recently sold 1 bedroom Units in this suburb









7/3 Taylors Road Mitcham SA 5062

Listed on 23 Jul 2019 \$255,000 to \$265,000





1/48 Maitland Street Mitcham SA 5062

Sold on 31 Jul 2019 \$286,000





1/54 Smith-Dorrien Street Mitcham SA 5062

Sold on 25 Jun 2019 \$386,000











3/24 Wokurna Avenue Mitcham SA 5062

Listed on 06 Aug 2019 \$470,000 - \$490,000



There are no recently sold 3 bedroom Units in this suburb



= number of units currently On the Market or Sold within the last 6 months





## HOUSES: FOR RENT







## HOUSES: RENTAL ACTIVITY SNAPSHOT

**FOR RENT** 





There are no 2 bedroom Hous