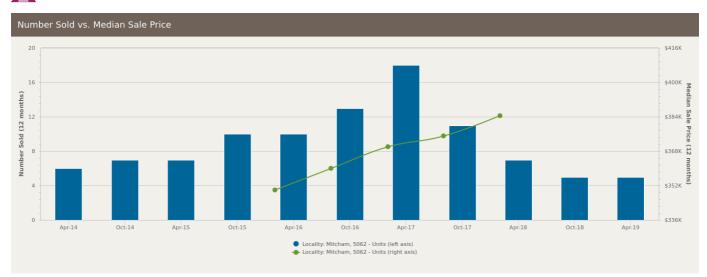

**













# HOUSES: MARKET ACTIVITY SNAPSHOT

#### ON THE MARKET

#### **RECENTLY SOLD**







There are no 2 bedroom Houses on the market in this suburb



14 Welbourne Street Mitcham SA 5062



Sold on 03 Aug 2019 Not Disclosed







There are no 3 bedroom Houses on the market in this suburb



12 Taylors Road Mitcham SA



Sold on 23 Jul 2019 \$750,000



22 Broughton Avenue Mitcham SA 5062



Sold on 13 Jul 2019 \$890,000\*











47 Blythewood Road Mitcham SA 5062

Listed on 12 Jun 2019 UNDER CONTRACT





108 Princes Road Mitcham SA 5062

2

3 Arcadia Court Mitcham SA 5062





Sold on 21 Jun 2019 \$1,700,000

Sold on 25 Jul 2019

Not Disclosed





= number of houses currently On the Market or Sold within the last 6 months

\*Agent advised





#### **UNITS: FOR SALE**













#### **UNITS: MARKET ACTIVITY SNAPSHOT**

#### ON THE MARKET

#### **RECENTLY SOLD**







There are no 1 bedroom Units on the market in this suburb

There are no recently sold 1 bedroom Units in this suburb









7/3 Taylors Road Mitcham SA 5062

Listed on 23 Jul 2019 \$255,000 to \$265,000





1/48 Maitland Street Mitcham SA 5062

Sold on 31 Jul 2019 \$286,000





1/54 Smith-Dorrien Street Mitcham SA 5062

Sold on 25 Jun 2019 \$386,000











3/24 Wokurna Avenue Mitcham SA 5062

Listed on 06 Aug 2019 \$470,000 - \$490,000



There are no recently sold 3 bedroom Units in this suburb



= number of units currently On the Market or Sold within the last 6 months





## HOUSES: FOR RENT







## HOUSES: RENTAL ACTIVITY SNAPSHOT

**FOR RENT** 





There are no 2 bedroo