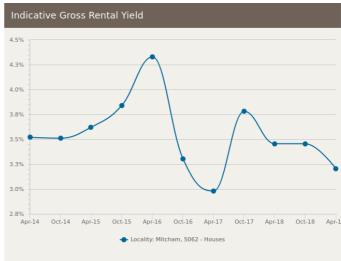

## HOUSES: FOR RENT

## HOUSES: RENTAL ACTIVITY SNAPSHOT

**FOR RENT** 

There are no 2 bedroom Houses for rent in this suburb

There are no 3 bedroom Houses for rent in this suburb

7 Hoggs Road Mitcham SA 5062

Listed on 06 Aug 2019 \$630/W

6 Pages Road Mitcham SA 5062

Listed on 02 Aug 2019 \$850/W

= number of houses observed as On the Market for Rent within the last month