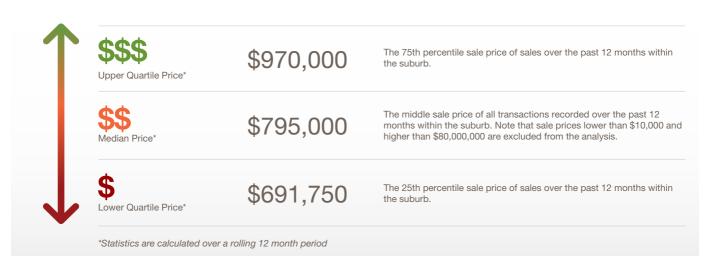

The size of Mitcham is approximately 1.8 square kilometres. It has 3 parks covering nearly 34% of total area. The population of Mitcham in 2011 was 1,786 people. By 2016 the population was 1,831 showing a population growth of 2.5% in the area during that time. The predominant age group in Mitcham is 60-69 years. Households in Mitcham are primarily couples with children and are likely to be repaying \$1400 - \$1799 per month on mortgage repayments. In general, people in Mitcham work in a professional occupation. In 2011, 74.7% of the homes in Mitcham were owner-occupied compared with 76.1% in 2016. Currently the median sales price of houses in the area is \$795,000.