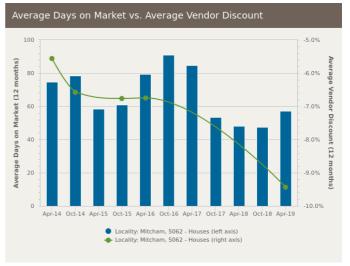

m 78% Kays Rd Randell Park Trails Rd Owner Occupiers Renters **Coogle** Map data ©2019

The size of Mitcham is approximately 1.8 square kilometres. It has 3 parks covering nearly 34% of total area. The population of Mitcham in 2011 was 1,786 people. By 2016 the population was 1,831 showing a population growth of 2.5% in the area during that time. The predominant age group in Mitcham is 60-69 years. Households in Mitcham are primarily couples with children and are likely to be repaying \$1400 - \$1799 per month on mortgage repayments. In general, people in Mitcham work in a professional occupation. In 2011, 74.7% of the homes in Mitcham were owner-occupied compared with 76.1% in 2016. Currently the median sales price of houses in the area is \$795,000.







#### **HOUSES: FOR SALE**













# HOUSES: MARKET ACTIVITY SNAPSHOT

#### ON THE MARKET

#### **RECENTLY SOLD**







There are no 2 bedroom Houses on the market in this suburb



14 Welbourne Street Mitcham SA 5062



Sold on 03 Aug 2019 Not Disclosed







There are no 3 bedroom Houses on the market in this suburb



12 Taylors Road Mitcham SA



Sold on 23 Jul 2019 \$750,000



22 Broughton Avenue Mitcham SA 5062



Sold on 13 Jul 2019 \$890,000\*











47 Blythewood Road Mitcham SA 5062

Listed on 12 Jun 2019 UNDER CONTRACT





108 Princes Road Mitcham SA 5062

2

3 Arcadia Court Mitcham SA 5062





Sold on 21 Jun 2019 \$1,700,000

Sold on 25 Jul 2019

Not Disclosed





= number of houses currently On the Market or Sold within the last 6 months

\*Agent advised





#### **UNITS: FOR SALE**