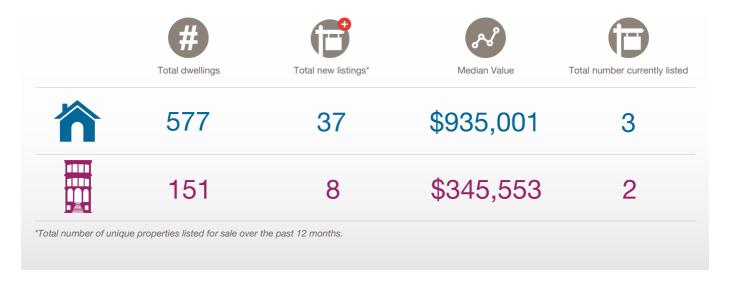

The size of Mitcham is approximately 1.8 square kilometres. It has 3 parks covering nearly 34% of total area. The population of Mitcham in 2011 was 1,786 people. By 2016 the population was 1,831 showing a population growth of 2.5% in the area during that time. The predominant age group in Mitcham is 60-69 years. Households in Mitcham are primarily couples with children and are likely to be repaying \$1400 - \$1799 per month on mortgage repayments. In general, people in Mitcham work in a professional occupation. In 2011, 74.7% of the homes in Mitcham were owner-occupied compared with 76.1% in 2016. Currently the median sales price of houses in the area is \$795,000.