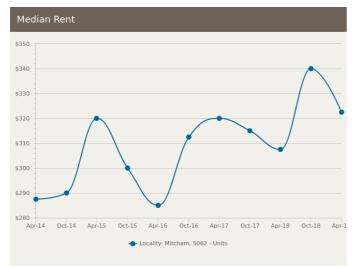

cham SA 5062

Sold on 31 Jul 2019 \$286,000





1/54 Smith-Dorrien Street Mitcham SA 5062

Sold on 25 Jun 2019 \$386,000











3/24 Wokurna Avenue Mitcham SA 5062

Listed on 06 Aug 2019 \$470,000 - \$490,000



There are no recently sold 3 bedroom Units in this suburb



= number of units currently On the Market or Sold within the last 6 months





## HOUSES: FOR RENT







## HOUSES: RENTAL ACTIVITY SNAPSHOT

**FOR RENT** 





There are no 2 bedroom Houses for rent in this suburb





There are no 3 bedroom Houses for rent in this suburb









7 Hoggs Road Mitcham SA 5062

Listed on 06 Aug 2019 \$630/W





6 Pages Road Mitcham SA 5062

Listed on 02 Aug 2019 \$850/W





= number of houses observed as On the Market for Rent within the last month





#### **UNITS: FOR RENT**







#### **UNITS: RENTAL ACTIVITY SNAPSHOT**

**FOR RENT** 





There are no 1 bedroom Units for rent in this suburb







2/24 Torrens Street Mitcham SA 5062

Listed on 07 Aug 2019 \$295/W





3/54 Smith-Dorrien Street Mitcham SA 5062

Listed on 30 Jul 2019 \$325/W









3/91 Princes Road Mitcham SA 5062

Listed on 19 Jul 2019 \$330/W



= number of units observed as On the Market for Rent within the last month



#### **DISCLAIMER**

#### CoreLogic Disclaimer

Whilst all reasonable effort is made to ensure the information in this publication is current, CoreLogic does not warrant the accuracy or completeness of the data and information contained in this publication and to the full extent not prohibited by law excludes all for any loss or damage arising in connection with the data