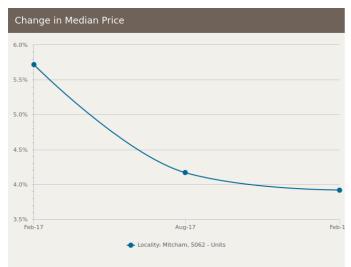

# HOUSES: MARKET ACTIVITY SNAPSHOT

#### ON THE MARKET

#### **RECENTLY SOLD**







There are no 2 bedroom Houses on the market in this suburb



14 Welbourne Street Mitcham SA 5062



Sold on 03 Aug 2019 Not Disclosed







There are no 3 bedroom Houses on the market in this suburb



12 Taylors Road Mitcham SA



Sold on 23 Jul 2019 \$750,000



22 Broughton Avenue Mitcham SA 5062



Sold on 13 Jul 2019 \$890,000\*











47 Blythewood Road Mitcham SA 5062

Listed on 12 Jun 2019 UNDER CONTRACT





108 Princes Road Mitcham SA 5062

2

3 Arcadia Court Mitcham SA 5062





Sold on 21 Jun 2019 \$1,700,000

Sold on 25 Jul 2019

Not Disclosed





= number of houses currently On the Market or Sold within the last 6 months

\*Agent advised





#### **UNITS: FOR SALE**













#### **UNITS: MARKET ACTIVITY SNAPSHOT**

#### ON THE MARKET

#### **RECENTLY SOLD**







There are no 1 bedroom Units on the market in this suburb

There are no recently sold 1 bedroom Units in this suburb









7/3 Taylors Road Mitcham SA 5062

Listed on 23 Jul 2019 \$255,000 to \$265,000





1/48 Maitland Street Mitcham SA 5062

Sold on 31 Jul 2019 \$286,000





1/54 Smith-Dorrien Street Mitcham SA 5062

Sold on 25 Jun 2019 \$386,000











3/24 Wokurna Avenue Mitcham SA 5062

Listed on 06 Aug 2019 \$470,000 - \$490,000



There are no recently sold 3 bedroom Units in this suburb



= number of units currently On the Market or Sold within the last 6 months





## HOUSES: FOR RENT







## HOUSES: RENTAL ACTIVITY SNAPSHOT

**FOR RENT** 





There are no 2 bedroom