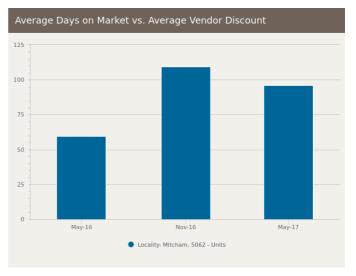

# HOUSES: MARKET ACTIVITY SNAPSHOT

#### ON THE MARKET

#### **RECENTLY SOLD**







There are no 2 bedroom Houses on the market in this suburb



14 Welbourne Street Mitcham SA 5062



Sold on 03 Aug 2019 Not Disclosed







There are no 3 bedroom Houses on the market in this suburb



12 Taylors Road Mitcham SA



Sold on 23 Jul 2019 \$750,000



22 Broughton Avenue Mitcham SA 5062



Sold on 13 Jul 2019 \$890,000\*











47 Blythewood Road Mitcham SA 5062

Listed on 12 Jun 2019 UNDER CONTRACT





108 Princes Road Mitcham SA 5062

2

3 Arcadia Court Mitcham SA 5062





Sold on 21 Jun 2019 \$1,700,000

Sold on 25 Jul 2019

Not Disclosed





= number of houses currently On the Market or Sold within the last 6 months

\*Agent advised





#### **UNITS: FOR SALE**













#### **UNITS: MARKET ACTIVITY SNAPSHOT**

#### ON THE MARKET

#### **RECENTLY SOLD**







There are no 1 bedroom Units on the market in this suburb

There are no recently sold 1 bedroom Units in this suburb









7/3 Taylors Road Mitcham SA 5062

Listed on 23 Jul 2019 \$255,000 to \$265,000





1/48 Maitland Street Mitcham SA 5062

Sold on 31 Jul 2019 \$286,000





1/54 Smith-Dorrien Street Mitcham SA 5062

Sold on 25 Jun 2019 \$386,000











3/24 Wokurna Avenue Mitcham SA 5062

Listed on 06 Aug 2019 \$470,000 - \$490,000



There are no recently sold 3 bedroom Units in this suburb



= number of units currently On the Market or Sold within the last 6 months





## HOUSES: FOR RENT







## HOUSES: RENTAL ACTIVITY SNAPSHOT

**FOR RENT** 





There are no 2 bedroom Ho