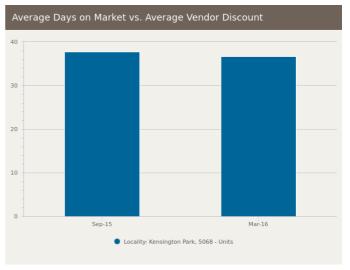

### RECENTLY SOLD

There are no 1 bedroom Units on the market in this suburb

Listed on 02 Aug 2019 Price Guide \$295,000 \$315,000

Ĺ,

2/28 Park Road Kensington Park SA 5068

Sold on 17 Jul 2019 \$425,000\*

305 Kensington Road Kensington Park SA 5068

Sold on 12 Jun 2019 \$570,000

4/13 Toowong Avenue Kensington Park SA 5068

Sold on 01 May 2019 \$360,000

= number of units currently On the Market or Sold within the last 6 months

\*Agent advised