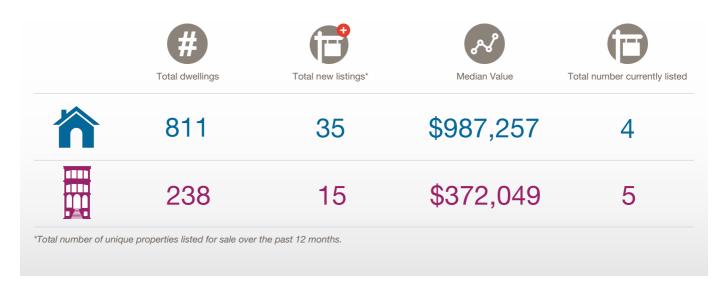

The size of Kensington Park is approximately 1.1 square kilometres. It has 3 parks covering nearly 9.3% of total area. The population of Kensington Park in 2011 was 2,492 people. By 2016 the population was 2,529 showing a population growth of 1.5% in the area during that time. The predominant age group in Kensington Park is 10-19 years. Households in Kensington Park are primarily couples with children and are likely to be repaying over \$4000 per month on mortgage repayments. In general, people in Kensington Park work in a professional occupation. In 2011, 70.3% of the homes in Kensington Park were owner-occupied compared with 69.7% in 2016. Currently the median sales price of houses in the area is \$959,250.