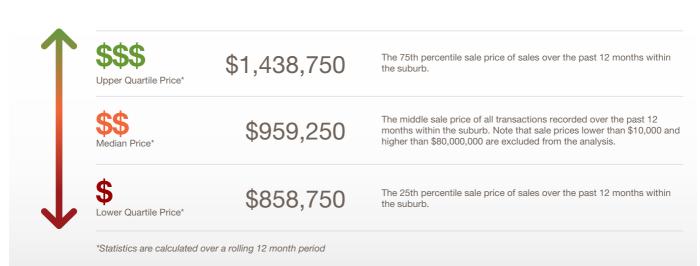

The size of Kensington Park is approximately 1.1 square kilometres. It has 3 parks covering nearly 9.3% of total area. The population of Kensington Park in 2011 was 2,492 people. By 2016 the population was 2,529 showing a population growth of 1.5% in the area during that time. The predominant age group in Kensington Park is 10-19 years. Households in Kensington Park are primarily couples with children and are likely to be repaying over \$4000 per month on mortgage repayments. In general, people in Kensington Park work in a professional occupation. In 2011, 70.3% of the homes in Kensington Park were owner-occupied compared with 69.7% in 2016. Currently the median sales price of houses in the area is \$959,250.