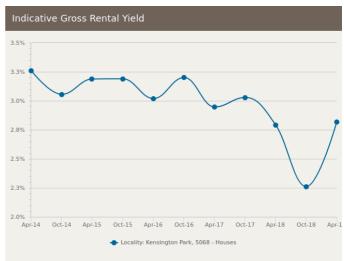

suburb

















Ĉ.,













Sold on 10 Jul 2019













= number of houses currently On the Market or Sold within the last 6 months

\*Agent advised





### **UNITS: FOR SALE**













# **UNITS: MARKET ACTIVITY SNAPSHOT**

### ON THE MARKET

### RECENTLY SOLD







There are no 1 bedroom Units on the market in this suburb













Listed on 02 Aug 2019 Price Guide \$295,000 \$315,000



Ĺ,







2/28 Park Road Kensington Park SA 5068

Sold on 17 Jul 2019 \$425,000\*





305 Kensington Road Kensington Park SA 5068

Sold on 12 Jun 2019 \$570,000











4/13 Toowong Avenue Kensington Park SA 5068









Sold on 01 May 2019 \$360,000





= number of units currently On the Market or Sold within the last 6 months

\*Agent advised





# HOUSES: FOR RENT







# HOUSES: RENTAL ACTIVITY SNAPSHOT

### **FOR RENT**





There are no 2 bedroom Houses for rent in this suburb







7 Thiele Grove Kensington Park SA 5068

Listed on 08 Aug 2019 \$425/W









8 May Terrace Kensington Park SA 5068

Listed on 24 Jul 2019 \$800/W





13 Lossie Street Kensington Park SA 5068

Listed on 17 Jul 2019 \$540/W





= number of houses observed as On the Market for Rent within the last month





## **UNITS: FOR RENT**







## **UNITS: RENTAL ACTIVITY SNAPSHOT**

**FOR RENT** 





There are no 1 bedroom Units for rent in this suburb







1/24 McKenna Street Kensington Park SA 5068

Listed on 06 Aug 2019 \$320/W





2/24 Park Road Kensington Park SA 5068

Listed on 24 Jul 2019 \$335/W









4/358 Magill Road Kensington Park SA 5068

Listed on 29 Ju