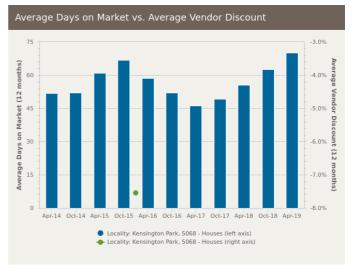

t Owner Occupiers Renters Rd Coords Leabrook

The size of Kensington Park is approximately 1.1 square kilometres. It has 3 parks covering nearly 9.3% of total area. The population of Kensington Park in 2011 was 2,492 people. By 2016 the population was 2,529 showing a population growth of 1.5% in the area during that time. The predominant age group in Kensington Park is 10-19 years. Households in Kensington Park are primarily couples with children and are likely to be repaying over \$4000 per month on mortgage repayments. In general, people in Kensington Park work in a professional occupation. In 2011, 70.3% of the homes in Kensington Park were owner-occupied compared with 69.7% in 2016. Currently the median sales price of houses in the area is \$959,250.







# **HOUSES: FOR SALE**













# HOUSES: MARKET ACTIVITY SNAPSHOT

## ON THE MARKET

**RECENTLY SOLD** 







There are no 2 bedroom Houses on the market in this suburb

There are no recently sold 2 bedroom Houses in this suburb

















Ĉ.,













Sold on 10 Jul 2019













= number of houses currently On the Market or Sold within the last 6 months

\*Agent advised





### **UNITS: FOR SALE**













# **UNITS: MARKET ACTIVITY SNAPSHOT**

### ON THE MARKET

### RECENTLY SOLD







There are no 1 bedroom Units on the market in this suburb













Listed on 02 Aug 2019 Price Guide \$295,000 \$315,000



Ĺ,







2/28 Park Road Kensington Park SA 5068

Sold on 17 Jul 2019 \$425,000\*





305 Kensington Road Kensington Park SA 5068

Sold on 12 Jun 2019 \$570,000











4/13 To