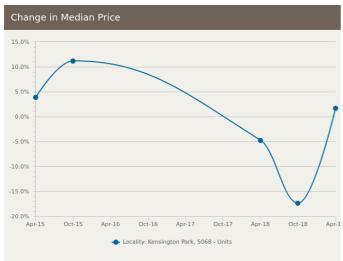

Kensington Park are primarily couples with children and are likely to be repaying over \$4000 per month on mortgage repayments. In general, people in Kensington Park work in a professional occupation. In 2011, 70.3% of the homes in Kensington Park were owner-occupied compared with 69.7% in 2016. Currently the median sales price of houses in the area is \$959,250.







# **HOUSES: FOR SALE**













# HOUSES: MARKET ACTIVITY SNAPSHOT

## ON THE MARKET

**RECENTLY SOLD** 







There are no 2 bedroom Houses on the market in this suburb

There are no recently sold 2 bedroom Houses in this suburb

















Ĉ.,













Sold on 10 Jul 2019













= number of houses currently On the Market or Sold within the last 6 months

\*Agent advised





### **UNITS: FOR SALE**













# **UNITS: MARKET ACTIVITY SNAPSHOT**

### ON THE MARKET

### RECENTLY SOLD







There are no 1 bedroom Units on the market in this suburb













Listed on 02 Aug 2019 Price Guide \$295,000 \$315,000



Ĺ,







2/28 Park Road Kensington Park SA 5068

Sold on 17 Jul 2019 \$425,000\*





305 Kensington Road Kensington Park SA 5068

Sold on 12 Jun 2019 \$570,000











4/13 Toowong Avenue Kensington Park SA 5068









Sold on 01 May 2019 \$360,000





= number of units currently On the Market or Sold within the last 6 months

\*Agent advised





# HOUSES: FOR RENT







# HOUSES: RENTAL ACTIVITY SNAPSHOT

### **FOR RENT**





There are no 2 bedroom Houses for rent in this suburb







7 Thiele Grove Kensington Park SA 5068

Listed on 08 Aug 2019 \$425/W