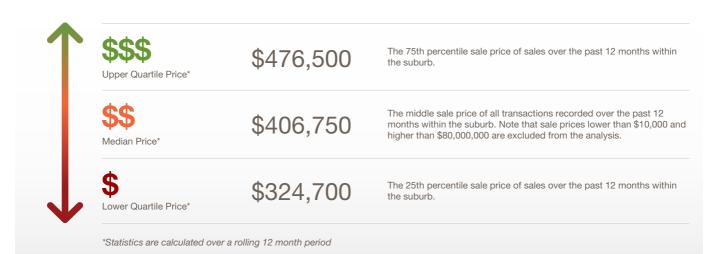

The size of Kensington Park is approximately 1.1 square kilometres. It has 3 parks covering nearly 9.3% of total area. The population of Kensington Park in 2011 was 2,492 people. By 2016 the population was 2,529 showing a population growth of 1.5% in the area during that time. The predominant age group in Kensington Park is 10-19 years. Households in Kensington Park are primarily couples with children and are likely to be repaying over \$4000 per month on mortgage repayments. In general, people in Kensington Park work in a professional occupation. In 2011, 70.3% of the homes in Kensington Park were owner-occupied compared with 69.7% in 2016. Currently the median sales price of houses in the area is \$959,250.