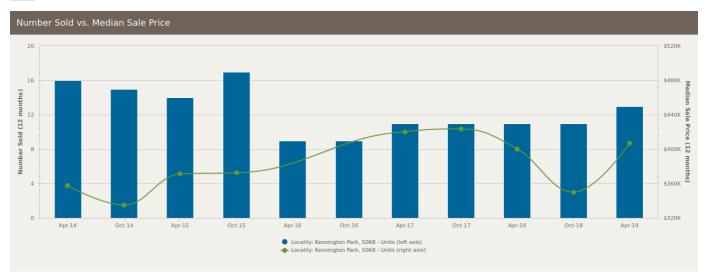

n Kensington Park are primarily couples with children and are likely to be repaying over \$4000 per month on mortgage repayments. In general, people in Kensington Park work in a professional occupation. In 2011, 70.3% of the homes in Kensington Park were owner-occupied compared with 69.7% in 2016. Currently the median sales price of houses in the area is \$959,250.







# **HOUSES: FOR SALE**













# HOUSES: MARKET ACTIVITY SNAPSHOT

## ON THE MARKET

**RECENTLY SOLD** 







There are no 2 bedroom Houses on the market in this suburb

There are no recently sold 2 bedroom Houses in this suburb

















Ĉ.,













Sold on 10 Jul 2019













= number of houses currently On the Market or Sold within the last 6 months

\*Agent advised





### **UNITS: FOR SALE**













# **UNITS: MARKET ACTIVITY SNAPSHOT**

### ON THE MARKET

### RECENTLY SOLD







There are no 1 bedroom Units on the market in this suburb













Listed on 02 Aug 2019 Price Guide \$295,000 \$315,000



Ĺ,







2/28 Park Road Kensington Park SA 5068

Sold on 17 Jul 2019 \$425,000\*





305 Kensington Road Kensington Park SA 5068

Sold on 12 Jun 2019 \$570,000











4/13 Toowong Avenue Kensington Park SA 5068









Sold on 01 May 2019 \$360,000





= number of units currently On the Market or Sold within the last 6 months

\*Agent advised





# HOUSES: FOR RENT







# HOUSES: RENTAL ACTIVITY SNAPSHOT

### **FOR RENT**





There are no 2 bedroom Houses for rent in this suburb







7 Thiele Grove Kensington Park SA 5068

Listed on 08 Aug 2019 \$425/W