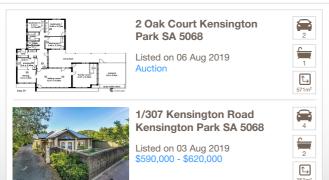

# **HOUSES: FOR SALE**

# HOUSES: MARKET ACTIVITY SNAPSHOT

## ON THE MARKET

**RECENTLY SOLD** 

There are no 2 bedroom Houses on the market in this suburb

There are no recently sold 2 bedroom Houses in this suburb

Ĉ.,

Sold on 10 Jul 2019

= number of houses currently On the Market or Sold within the last 6 months