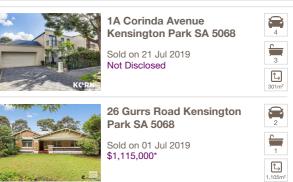

# **HOUSES: FOR SALE**

# HOUSES: MARKET ACTIVITY SNAPSHOT

## ON THE MARKET

**RECENTLY SOLD** 

There are no 2 bedroom Houses on the market in this suburb

There are no recently sold 2 bedroom Houses in this suburb

Ĉ.,

Sold on 10 Jul 2019

= number of houses currently On the Market or Sold within the last 6 months