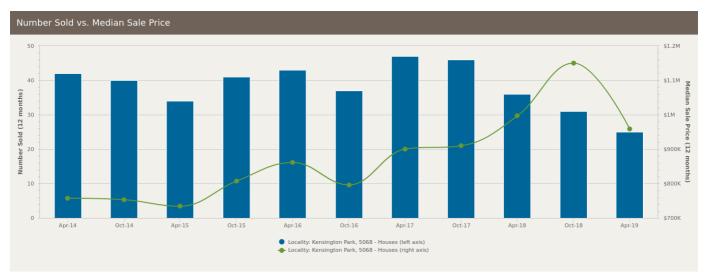

ey St Owner Occupiers Renters Rd Coords Leabrook

The size of Kensington Park is approximately 1.1 square kilometres. It has 3 parks covering nearly 9.3% of total area. The population of Kensington Park in 2011 was 2,492 people. By 2016 the population was 2,529 showing a population growth of 1.5% in the area during that time. The predominant age group in Kensington Park is 10-19 years. Households in Kensington Park are primarily couples with children and are likely to be repaying over \$4000 per month on mortgage repayments. In general, people in Kensington Park work in a professional occupation. In 2011, 70.3% of the homes in Kensington Park were owner-occupied compared with 69.7% in 2016. Currently the median sales price of houses in the area is \$959,250.







# **HOUSES: FOR SALE**













# HOUSES: MARKET ACTIVITY SNAPSHOT

## ON THE MARKET

**RECENTLY SOLD** 







There are no 2 bedroom Houses on the market in this suburb

There are no recently sold 2 bedroom Houses in this suburb

















Ĉ.,













Sold on 10 Jul 2019













= number of houses currently On the Market or Sold within the last 6 months

\*Agent advised





### **UNITS: FOR SALE**













# **UNITS: MARKET ACTIVITY SNAPSHOT**

### ON THE MARKET

### RECENTLY SOLD







There are no 1 bedroom Units on the market in this suburb













Listed on 02 Aug 2019 Price Guide \$295,000 \$315,000



Ĺ,







2/28 Park Road Kensington Park SA 5068

Sold on 17 Jul 2019 \$425,000\*





305 Kensington Road Kensington Park SA 5068

Sold on 12 Jun 2019 \$570,000











4/1