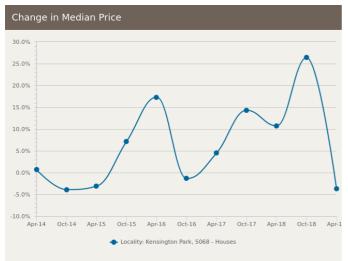

St Owner Occupiers Renters Rd Coords Leabrook

The size of Kensington Park is approximately 1.1 square kilometres. It has 3 parks covering nearly 9.3% of total area. The population of Kensington Park in 2011 was 2,492 people. By 2016 the population was 2,529 showing a population growth of 1.5% in the area during that time. The predominant age group in Kensington Park is 10-19 years. Households in Kensington Park are primarily couples with children and are likely to be repaying over \$4000 per month on mortgage repayments. In general, people in Kensington Park work in a professional occupation. In 2011, 70.3% of the homes in Kensington Park were owner-occupied compared with 69.7% in 2016. Currently the median sales price of houses in the area is \$959,250.







# **HOUSES: FOR SALE**













# HOUSES: MARKET ACTIVITY SNAPSHOT

## ON THE MARKET

**RECENTLY SOLD** 







There are no 2 bedroom Houses on the market in this suburb

There are no recently sold 2 bedroom Houses in this suburb

















Ĉ.,













Sold on 10 Jul 2019













= number of houses currently On the Market or Sold within the last 6 months

\*Agent advised





### **UNITS: FOR SALE**













# **UNITS: MARKET ACTIVITY SNAPSHOT**

### ON THE MARKET

### RECENTLY SOLD







There are no 1 bedroom Units on the market in this suburb













Listed on 02 Aug 2019 Price Guide \$295,000 \$315,000



Ĺ,







2/28 Park Road Kensington Park SA 5068

Sold on 17 Jul 2019 \$425,000\*





305 Kensington Road Kensington Park SA 5068

Sold on 12 Jun 2019 \$570,000











4/13