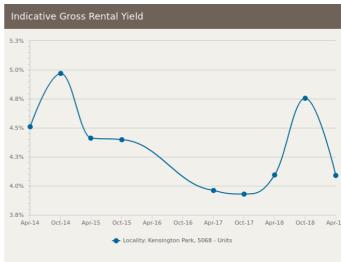

## **UNITS: FOR RENT**

## **UNITS: RENTAL ACTIVITY SNAPSHOT**

**FOR RENT** 

There are no 1 bedroom Units for rent in this suburb

1/24 McKenna Street Kensington Park SA 5068

Listed on 06 Aug 2019 \$320/W

2/24 Park Road Kensington Park SA 5068

Listed on 24 Jul 2019 \$335/W

4/358 Magill Road Kensington Park SA 5068

Listed on 29 Jul 2019 \$460/W

= number of units observed as On the Market for Rent within the last month