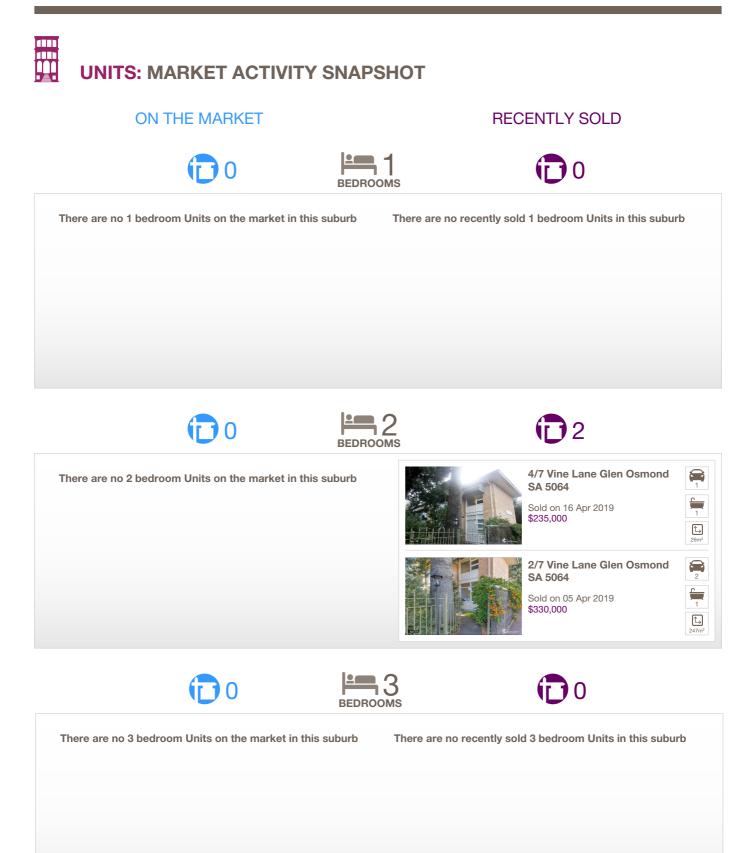

= number of houses currently On the Market or Sold within the last 6 months

UNITS: FOR SALE

| Τ            | Upper Quartile Price*          | \$492,000                    | The 75th percentile sale price of sales over the past 12 months within the suburb.                                                                                                                   |
|--------------|--------------------------------|------------------------------|------------------------------------------------------------------------------------------------------------------------------------------------------------------------------------------------------|
|              | \$\$<br>Median Price*          | \$365,000                    | The middle sale price of all transactions recorded over the past 12 months within the suburb. Note that sale prices lower than \$10,000 and higher than \$80,000,000 are excluded from the analysis. |
| $\downarrow$ | \$<br>Lower Quartile Price*    | \$306,250                    | The 25th percentile sale price of sales over the past 12 months within the suburb.                                                                                                                   |
| •            | *Statistics are calculated ove | er a rolling 12 month period |                                                                                                                                                                                                      |

= number of units currently On the Market or Sold within the last 6 months

09 August 2019

fr

HOUSES: FOR RENT