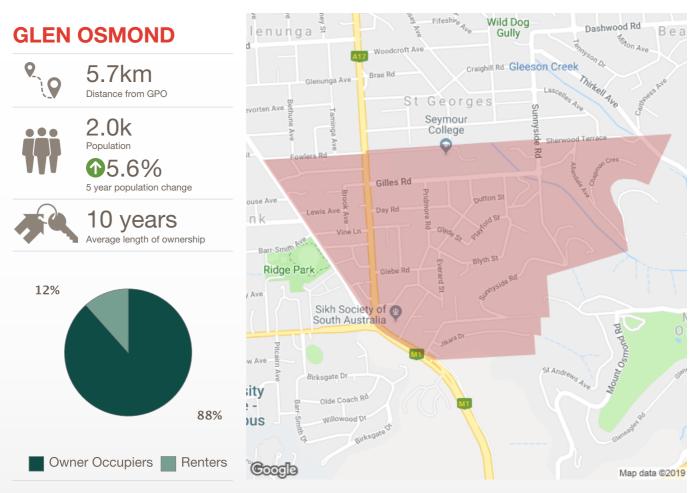

The size of Glen Osmond is approximately 1.3 square kilometres. It has 6 parks covering nearly 3.4% of total area. The population of Glen Osmond in 2011 was 1,876 people. By 2016 the population was 1,981 showing a population growth of 5.6% in the area during that time. The predominant age group in Glen Osmond is 10-19 years. Households in Glen Osmond are primarily couples with children and are likely to be repaying \$3000 - \$3999 per month on mortgage repayments. In general, people in Glen Osmond work in a professional occupation. In 2011, 82.4% of the homes in Glen Osmond were owner-occupied compared with 84.9% in 2016. Currently the median sales price of houses in the area is \$1,000,000.