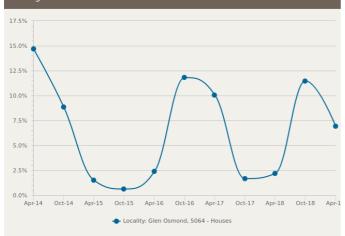

#### Number Sold vs. Median Sale Price

Change in Median Price

Average Days on Market vs. Average Vendor Discount

|              | <b>\$\$\$</b><br>Upper Quartile Price* | \$1,302,500                    | The 75th percentile sale price of sales over the past 12 months within the suburb.                                                                                                                   |
|--------------|----------------------------------------|--------------------------------|------------------------------------------------------------------------------------------------------------------------------------------------------------------------------------------------------|
|              | Median Price*                          | \$1,000,000                    | The middle sale price of all transactions recorded over the past 12 months within the suburb. Note that sale prices lower than \$10,000 and higher than \$80,000,000 are excluded from the analysis. |
| $\downarrow$ | S<br>Lower Quartile Price*             | \$803,500                      | The 25th percentile sale price of sales over the past 12 months within the suburb.                                                                                                                   |
|              | *Statistics are calculated o           | over a rolling 12 month period |                                                                                                                                                                                                      |