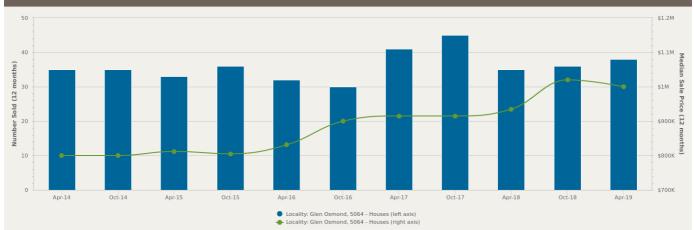

#### Number Sold vs. Median Sale Price

Change in Median Price

Average Days on Market vs. Average Vendor Discount

|              | <b>\$\$\$</b><br>Upper Quartile Price* | \$1,302,500                    | The 75th percentile sale price of sales over the past 12 months within the suburb.                                                                                                                   |
|--------------|----------------------------------------|--------------------------------|------------------------------------------------------------------------------------------------------------------------------------------------------------------------------------------------------|
|              | Median Price*                          | \$1,000,000                    | The middle sale price of all transactions recorded over the past 12 months within the suburb. Note that sale prices lower than \$10,000 and higher than \$80,000,000 are excluded from the analysis. |
| $\downarrow$ | S<br>Lower Quartile Price*             | \$803,500                      | The 25th percentile sale price of sales over the past 12 months within the suburb.                                                                                                                   |
|              | *Statistics are calculated o           | over a rolling 12 month period |                                                                                                                                                                                                      |