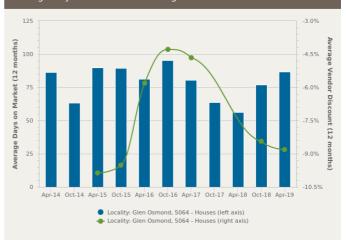

#### Number Sold vs. Median Sale Price

Change in Median Price

Average Days on Market vs. Average Vendor Discount

|              | <b>\$\$\$</b><br>Upper Quartile Price* | \$1,302,500                    | The 75th percentile sale price of sales over the past 12 months within the suburb.                                                                                                                   |
|--------------|----------------------------------------|--------------------------------|------------------------------------------------------------------------------------------------------------------------------------------------------------------------------------------------------|
|              | Median Price*                          | \$1,000,000                    | The middle sale price of all transactions recorded over the past 12 months within the suburb. Note that sale prices lower than \$10,000 and higher than \$80,000,000 are excluded from the analysis. |
| $\downarrow$ | S<br>Lower Quartile Price*             | \$803,500                      | The 25th percentile sale price of sales over the past 12 months within the suburb.                                                                                                                   |
|              | *Statistics are calculated o           | over a rolling 12 month period |                                                                                                                                                                                                      |