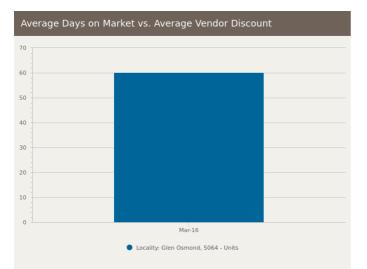

#### Number Sold vs. Median Sale Price

Change in Median Price

Average Days on Market vs. Average Vendor Discount

|              | <b>\$\$\$</b><br>Upper Quartile Price* | \$1,302,500                    | The 75th percentile sale price of sales over the past 12 months within the suburb.                                                                                                                   |
|--------------|----------------------------------------|--------------------------------|------------------------------------------------------------------------------------------------------------------------------------------------------------------------------------------------------|
|              | Median Price*                          | \$1,000,000                    | The middle sale price of all transactions recorded over the past 12 months within the suburb. Note that sale prices lower than \$10,000 and higher than \$80,000,000 are excluded from the analysis. |
| $\downarrow$ | S<br>Lower Quartile Price*             | \$803,500                      | The 25th percentile sale price of sales over the past 12 months within the suburb.                                                                                                                   |
|              | *Statistics are calculated o           | over a rolling 12 month period |                                                                                                                                                                                                      |