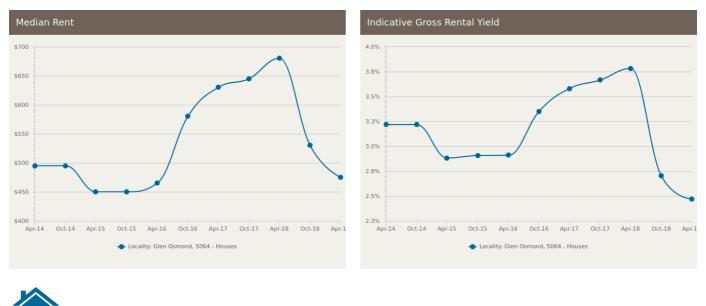

The size of Glen Osmond is approximately 1.3 square kilometres. It has 6 parks covering nearly 3.4% of total area. The population of Glen Osmond in 2011 was 1,876 people. By 2016 the population was 1,981 showing a population growth of 5.6% in the area during that time. The predominant age group in Glen Osmond is 10-19 years. Households in Glen Osmond are primarily couples with children and are likely to be repaying \$3000 - \$3999 per month on mortgage repayments. In general, people in Glen Osmond work in a professional occupation. In 2011, 82.4% of the homes in Glen Osmond were owner-occupied compared with 84.9% in 2016. Currently the median sales price of houses in the area is \$1,000,000.