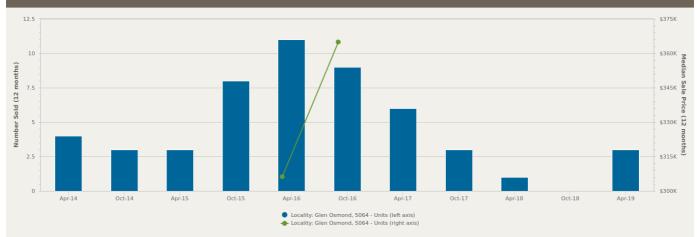

#### Number Sold vs. Median Sale Price

Change in Median Price

Average Days on Market vs. Average Vendor Discount

|              | <b>\$\$\$</b><br>Upper Quartile Price* | \$1,302,500                    | The 75th percentile sale price of sales over the past 12 months within the suburb.                                                                                                                   |
|--------------|----------------------------------------|--------------------------------|------------------------------------------------------------------------------------------------------------------------------------------------------------------------------------------------------|
|              | Median Price*                          | \$1,000,000                    | The middle sale price of all transactions recorded over the past 12 months within the suburb. Note that sale prices lower than \$10,000 and higher than \$80,000,000 are excluded from the analysis. |
| $\downarrow$ | S<br>Lower Quartile Price*             | \$803,500                      | The 25th percentile sale price of sales over the past 12 months within the suburb.                                                                                                                   |
|              | *Statistics are calculated o           | over a rolling 12 month period |                                                                                                                                                                                                      |