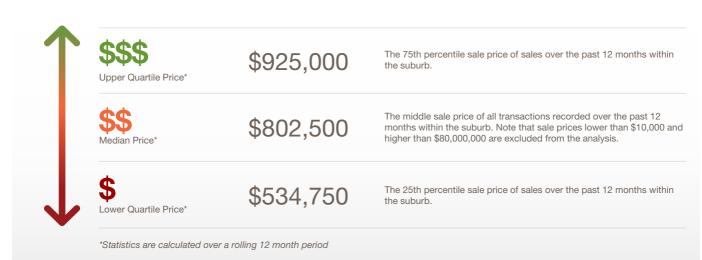

# **Everard Park SA 5035**

Prepared on: 09 August 2019

Prepared by: Christos Raptis Phone: 0407 836 954

**Email:** christos@raptisrealestate.com.au

The size of Everard Park is approximately 0.3 square kilometres. It has 1 park covering nearly 0.6% of total area. The population of Everard Park in 2011 was 995 people. By 2016 the population was 1,092 showing a population growth of 9.7% in the area during that time. The predominant age group in Everard Park is 30-39 years. Households in Everard Park are primarily couples with children and are likely to be repaying \$1800 - \$2399 per month on mortgage repayments. In general, people in Everard Park work in a professional occupation. In 2011, 49.1% of the homes in Everard Park were owner-occupied compared with 47.5% in 2016. Currently the median sales price of houses in the area is \$802,500.