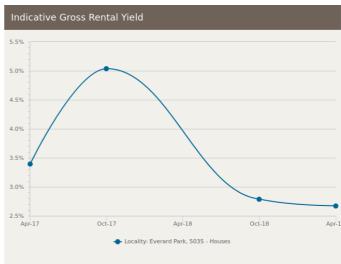

# HOUSES: RENTAL ACTIVITY SNAPSHOT

**FOR RENT** 

There are no 2 bedroom Houses for rent in this suburb

There are no 3 bedroom Houses for rent in this suburb

There are no 4 bedroom Houses for rent in this suburb