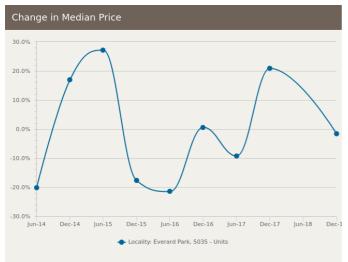

HOT

### ON THE MARKET

### **RECENTLY SOLD**









16/3 Orchard Avenue **Everard Park SA 5035** 

Listed on 06 Aug 2019 \$355,000 - \$375,000



There are no recently sold 2 bedroom Houses in this suburb









38 Anzac Highway Everard Park SA 5035

Listed on 25 Jul 2019 Contact Agent





13 Masters Avenue Everard Park SA 5035

Sold on 17 Jul 2019 \$625,000





**6 Orchard Avenue Everard** Park SA 5035

Sold on 18 Jun 2019 \$722.500











13 Fourth Avenue Everard Park SA 5035

Listed on 08 Aug 2019 \$1.1M - \$1.15M





5 Nibley Avenue Everard Park SA 5035

Sold on 08 Jul 2019 Not Disclosed





8 Masters Avenue Everard Park SA 5035

Sold on 17 Jun 2019 \$1,100,000





= number of houses currently On the Market or Sold within the last 6 months





### **UNITS: FOR SALE**













### **UNITS: MARKET ACTIVITY SNAPSHOT**

#### ON THE MARKET

**RECENTLY SOLD** 







There are no 1 bedroom Units on the market in this suburb

There are no recently sold 1 bedroom Units in this suburb









3/587 South Road Everard Park SA 5035

Listed on 02 Aug 2019 Reduced! \$209,000







3/6 Hale Street Everard Park SA 5035

Sold on 16 Jul 2019 \$245,000





13/631 South Road Everard Park SA 5035

Listed on 02 Aug 2019 \$279,000 - Retirement





2/7 Orchard Avenue Everard Park SA 5035

Sold on 12 Jun 2019 \$423,500









There are no 3 bedroom Units on the market in this suburb

There are no recently sold 3 bedroom Units in this suburb



= number of units currently On the Market or Sold within the last 6 months





# HOUSES: FOR RENT







# HOUSES: RENTAL ACTI