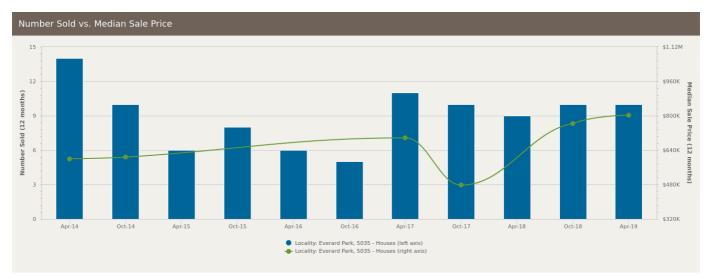

# **Everard Park SA 5035**

Prepared on: 09 August 2019

Prepared by: Christos Raptis Phone: 0407 836 954

**Email:** christos@raptisrealestate.com.au

The size of Everard Park is approximately 0.3 square kilometres. It has 1 park covering nearly 0.6% of total area. The population of Everard Park in 2011 was 995 people. By 2016 the population was 1,092 showing a population growth of 9.7% in the area during that time. The predominant age group in Everard Park is 30-39 years. Households in Everard Park are primarily couples with children and are likely to be repaying \$1800 - \$2399 per month on mortgage repayments. In general, people in Everard Park work in a professional occupation. In 2011, 49.1% of the homes in Everard Park were owner-occupied compared with 47.5% in 2016. Currently the median sales price of houses in the area is \$802,500.