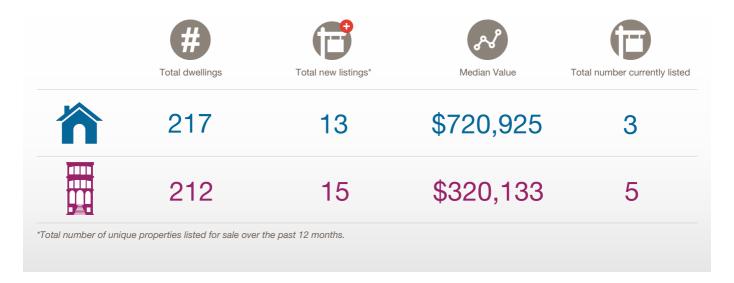

# **Everard Park SA 5035**

Prepared on: 09 August 2019

Prepared by: Christos Raptis Phone: 0407 836 954

**Email:** christos@raptisrealestate.com.au

The size of Everard Park is approximately 0.3 square kilometres. It has 1 park covering nearly 0.6% of total area. The population of Everard Park in 2011 was 995 people. By 2016 the population was 1,092 showing a population growth of 9.7% in the area during that time. The predominant age group in Everard Park is 30-39 years. Households in Everard Park are primarily couples with children and are likely to be repaying \$1800 - \$2399 per month on mortgage repayments. In general, people in Everard Park work in a professional occupation. In 2011, 49.1% of the homes in Everard Park were owner-occupied compared with 47.5% in 2016. Currently the median sales price of houses in the area is \$802,500.