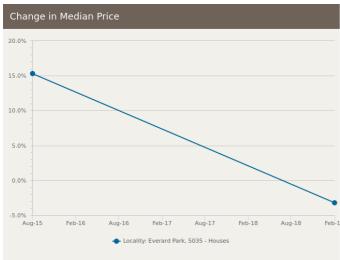

# **Everard Park SA 5035**

Prepared on: 09 August 2019

Prepared by: Christos Raptis Phone: 0407 836 954

**Email:** christos@raptisrealestate.com.au

The size of Everard Park is approximately 0.3 square kilometres. It has 1 park covering nearly 0.6% of total area. The population of Everard Park in 2011 was 995 people. By 2016 the population was 1,092 showing a population growth of 9.7% in the area during that time. The predominant age group in Everard Park is 30-39 years. Households in Everard Park are primarily couples with children and are likely to be repaying \$1800 - \$2399 per month on mortgage repayments. In general, people in Everard Park work in a professional occupation. In 2011, 49.1% of the homes in Everard Park were owner-occupied compared with 47.5% in 2016. Currently the median sales price of houses in the area is \$802,500.