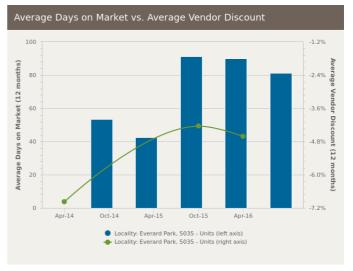

T

### ON THE MARKET

### **RECENTLY SOLD**









16/3 Orchard Avenue **Everard Park SA 5035** 

Listed on 06 Aug 2019 \$355,000 - \$375,000



There are no recently sold 2 bedroom Houses in this suburb









38 Anzac Highway Everard Park SA 5035

Listed on 25 Jul 2019 Contact Agent





13 Masters Avenue Everard Park SA 5035

Sold on 17 Jul 2019 \$625,000





**6 Orchard Avenue Everard** Park SA 5035

Sold on 18 Jun 2019 \$722.500











13 Fourth Avenue Everard Park SA 5035

Listed on 08 Aug 2019 \$1.1M - \$1.15M





5 Nibley Avenue Everard Park SA 5035

Sold on 08 Jul 2019 Not Disclosed





8 Masters Avenue Everard Park SA 5035

Sold on 17 Jun 2019 \$1,100,000





= number of houses currently On the Market or Sold within the last 6 months





### **UNITS: FOR SALE**













### **UNITS: MARKET ACTIVITY SNAPSHOT**

#### ON THE MARKET

**RECENTLY SOLD** 







There are no 1 bedroom Units on the market in this suburb

There are no recently sold 1 bedroom Units in this suburb









3/587 South Road Everard Park SA 5035

Listed on 02 Aug 2019 Reduced! \$209,000







3/6 Hale Street Everard Park SA 5035

Sold on 16 Jul 2019 \$245,000





13/631 South Road Everard Park SA 5035

Listed on 02 Aug 2019 \$279,000 - Retirement





2/7 Orchard Avenue Everard Park SA 5035

Sold on 12 Jun 2019 \$423,500









There are no 3 bedroom Units on the market in this suburb

There are no recently sold 3 bedroom Units in this suburb



= number of units currently On the Market or Sold within the last 6 months





# HOUSES: FOR RENT







# HOUSES: RENTAL ACTIVI