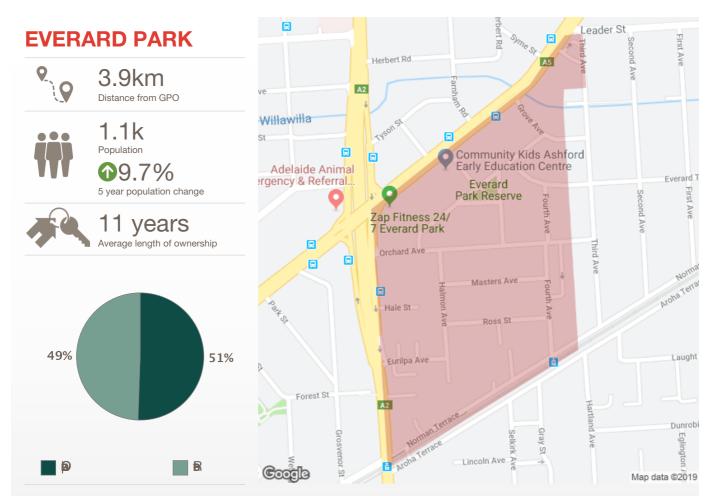

# **Everard Park SA 5035**

Prepared on: 09 August 2019

Prepared by: Christos Raptis Phone: 0407 836 954

**Email:** christos@raptisrealestate.com.au

The size of Everard Park is approximately 0.3 square kilometres. It has 1 park covering nearly 0.6% of total area. The population of Everard Park in 2011 was 995 people. By 2016 the population was 1,092 showing a population growth of 9.7% in the area during that time. The predominant age group in Everard Park is 30-39 years. Households in Everard Park are primarily couples with children and are likely to be repaying \$1800 - \$2399 per month on mortgage repayments. In general, people in Everard Park work in a professional occupation. In 2011, 49.1% of the homes in Everard Park were owner-occupied compared with 47.5% in 2016. Currently the median sales price of houses in the area is \$802,500.