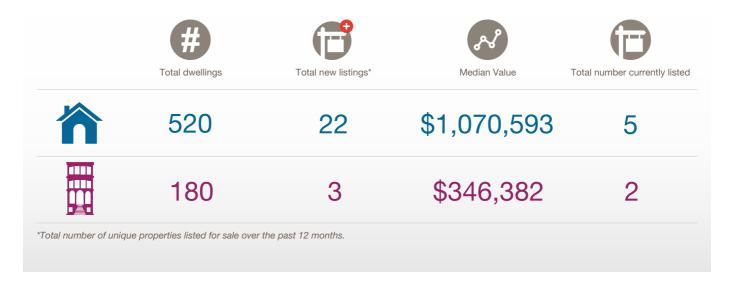

The size of Dulwich is approximately 0.6 square kilometres. It has 1 park covering nearly 0.4% of total area. The population of Dulwich in 2011 was 1,640 people. By 2016 the population was 1,696 showing a population growth of 3.4% in the area during that time. The predominant age group in Dulwich is 40-49 years. Households in Dulwich are primarily couples with children and are likely to be repaying \$3000 - \$3999 per month on mortgage repayments. In general, people in Dulwich work in a professional occupation. In 2011, 66.5% of the homes in Dulwich were owner-occupied compared with 66.4% in 2016. Currently the median sales price of houses in the area is \$1,217,500.