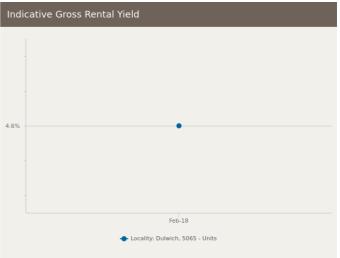

94 Fullarton Road Dulwich SA 5065

Listed on 02 Aug 2019 Contact Agent



3/1A Dulcie Street Dulwich SA 5065





Sold on 16 May 2019 \$385,000





There are no 3 bedroom Units on the market in this suburb



There are no recently sold 3 bedroom Units in this suburb

= number of units currently On the Market or Sold within the last 6 months





# HOUSES: FOR RENT







# **HOUSES: RENTAL ACTIVITY SNAPSHOT**

**FOR RENT** 





There are no 2 bedroom Houses for rent in this suburb







There are no 3 bedroom Houses for rent in this suburb







37A Stuart Road Dulwich SA 5065

Listed on 07 Aug 2019 \$595/W





2 Grandview Grove Dulwich SA 5065

Listed on 31 Jul 2019 \$500/W





= number of houses observed as On the Market for Rent within the last month





# **UNITS: FOR RENT**







## **UNITS: RENTAL ACTIVITY SNAPSHOT**

### FOR RENT







11 Dulwich Avenue Dulwich SA 5065

Listed on 26 Jul 2019 \$450/W





3/25 Swift Avenue Dulwich SA 5065

Listed on 17 Jul 2019 \$310/W









2/7 Dulwich Avenue Dulwich SA 5065

Listed on 22 Jul 2019 \$315/W





10/23 Tudor Street Dulwich SA 5065









There are no 3 bedroom Units for rent in this suburb



= number of units observed as On the Market for Rent within the last month



# **DISCLAIMER**

### CoreLogic Disclaimer

Whilst all reasonable effort is made to ensure the information in this publication is current, CoreLogic does not warrant the accuracy or completeness of the data and information contained in this publication and to the full extent not prohibited by law excludes all for any loss or damage arising i