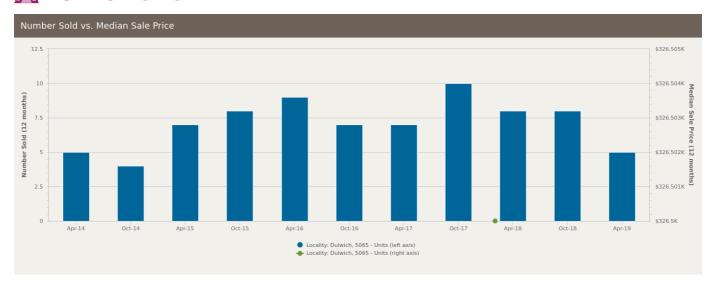

houses in the area is \$1,217,500.







# **HOUSES: FOR SALE**











# HOUSES: MARKET ACTIVITY SNAPSHOT

### ON THE MARKET

### **RECENTLY SOLD**







There are no 2 bedroom Houses on the market in this suburb



18 Ascot Avenue Dulwich SA 5065















Listed on 02 Aug 2019 \$900K - \$950K







12 Mill Street Dulwich SA

Sold on 30 Jul 2019 \$930,000





12 Grandview Grove Dulwich SA 5065







29 Albert Street Dulwich SA 5065













2 Dulwich Avenue Dulwich SA 5065

Listed on 03 Aug 2019 PRICE GUIDE \$1,100,000 -\$1,200,000





3 Stuart Road Dulwich SA 5065

Sold on 23 Jul 2019 \$1,007,000





1 The Grove Dulwich SA 5065

Sold on 12 Jul 2019 \$1,175,000





= number of houses currently On the Market or Sold within the last 6 months





# **UNITS: FOR SALE**









# **UNITS: MARKET ACTIVITY SNAPSHOT**

### ON THE MARKET

**RECENTLY SOLD** 







There are no 1 bedroom Units on the market in this suburb

There are no recently sold 1 bedroom Units in this suburb









1/35 Cleland Avenue Dulwich SA 5065

Listed on 07 Aug 2019



Ĺ,



7/23 Tudor Street Dulwich SA 5065

Sold on 26 Jun 2019 \$224,000





7/194 Fullarton Road Dulwich SA 5065

Listed on 02 Aug 2019 Contact Agent



3/1A Dulcie Street Dulwich SA 5065





Sold on 16 May 2019 \$385,000





There are no 3 bedroom Units on the market in this suburb



There are no recently sold 3 bedroom Units in this suburb

= number of units currently On the Market or Sold within the last 6 months





# HOUSES: FOR RENT







# **HOUSES: RENTAL ACTIVITY SNAPSHOT**

**FOR RENT** 





There a