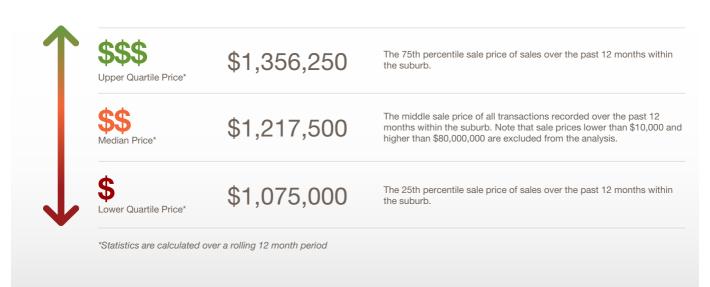

The size of Dulwich is approximately 0.6 square kilometres. It has 1 park covering nearly 0.4% of total area. The population of Dulwich in 2011 was 1,640 people. By 2016 the population was 1,696 showing a population growth of 3.4% in the area during that time. The predominant age group in Dulwich is 40-49 years. Households in Dulwich are primarily couples with children and are likely to be repaying \$3000 - \$3999 per month on mortgage repayments. In general, people in Dulwich work in a professional occupation. In 2011, 66.5% of the homes in Dulwich were owner-occupied compared with 66.4% in 2016. Currently the median sales price of houses in the area is \$1,217,500.