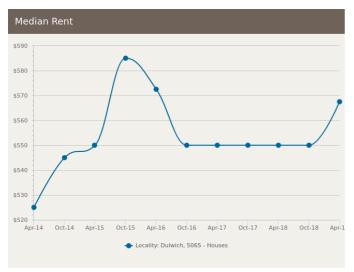

the Market or Sold within the last 6 months





# **UNITS: FOR SALE**









# **UNITS: MARKET ACTIVITY SNAPSHOT**

### ON THE MARKET

**RECENTLY SOLD** 







There are no 1 bedroom Units on the market in this suburb

There are no recently sold 1 bedroom Units in this suburb









1/35 Cleland Avenue Dulwich SA 5065

Listed on 07 Aug 2019



Ĺ,



7/23 Tudor Street Dulwich SA 5065

Sold on 26 Jun 2019 \$224,000





7/194 Fullarton Road Dulwich SA 5065

Listed on 02 Aug 2019 Contact Agent



3/1A Dulcie Street Dulwich SA 5065





Sold on 16 May 2019 \$385,000





There are no 3 bedroom Units on the market in this suburb



There are no recently sold 3 bedroom Units in this suburb

= number of units currently On the Market or Sold within the last 6 months





# HOUSES: FOR RENT







# **HOUSES: RENTAL ACTIVITY SNAPSHOT**

**FOR RENT** 





There are no 2 bedroom Houses for rent in this suburb







There are no 3 bedroom Houses for rent in this suburb







37A Stuart Road Dulwich SA 5065

Listed on 07 Aug 2019 \$595/W





2 Grandview Grove Dulwich SA 5065

Listed on 31 Jul 2019 \$500/W





= number of houses observed as On the Market for Rent within the last month





# **UNITS: FOR RENT**







## **UNITS: RENTAL ACTIVITY SNAPSHOT**

### FOR RENT







11 Dulwich Avenue Dulwich SA 5065

Listed on 26 Jul 2019 \$450/W





3/25 Swift Avenue Dulwich SA 5065

Listed on 17 Jul 2019 \$310/W









2/7 Dulwich Avenue Dulwich SA 5065

Listed on 22 Jul 2019 \$315/W





10/23 Tudor Street Dulwich SA 5065









There are no 3 bedroom Units for rent in this