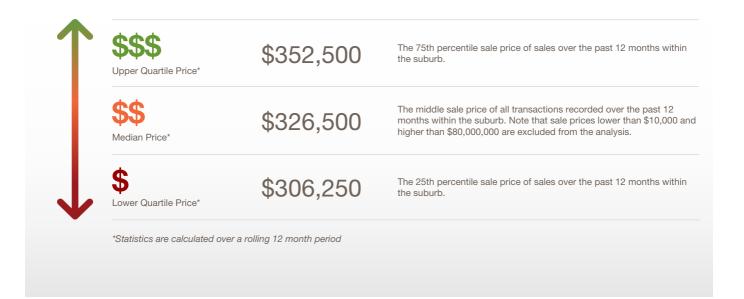

The size of Dulwich is approximately 0.6 square kilometres. It has 1 park covering nearly 0.4% of total area. The population of Dulwich in 2011 was 1,640 people. By 2016 the population was 1,696 showing a population growth of 3.4% in the area during that time. The predominant age group in Dulwich is 40-49 years. Households in Dulwich are primarily couples with children and are likely to be repaying \$3000 - \$3999 per month on mortgage repayments. In general, people in Dulwich work in a professional occupation. In 2011, 66.5% of the homes in Dulwich were owner-occupied compared with 66.4% in 2016. Currently the median sales price of houses in the area is \$1,217,500.