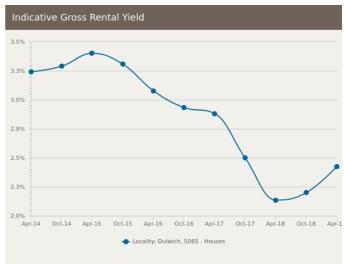

e Market or Sold within the last 6 months





# **UNITS: FOR SALE**









# **UNITS: MARKET ACTIVITY SNAPSHOT**

### ON THE MARKET

**RECENTLY SOLD** 







There are no 1 bedroom Units on the market in this suburb

There are no recently sold 1 bedroom Units in this suburb









1/35 Cleland Avenue Dulwich SA 5065

Listed on 07 Aug 2019



Ĺ,



7/23 Tudor Street Dulwich SA 5065

Sold on 26 Jun 2019 \$224,000





7/194 Fullarton Road Dulwich SA 5065

Listed on 02 Aug 2019 Contact Agent



3/1A Dulcie Street Dulwich SA 5065





Sold on 16 May 2019 \$385,000





There are no 3 bedroom Units on the market in this suburb



There are no recently sold 3 bedroom Units in this suburb

= number of units currently On the Market or Sold within the last 6 months





# HOUSES: FOR RENT







# **HOUSES: RENTAL ACTIVITY SNAPSHOT**

**FOR RENT** 





There are no 2 bedroom Houses for rent in this suburb







There are no 3 bedroom Houses for rent in this suburb







37A Stuart Road Dulwich SA 5065

Listed on 07 Aug 2019 \$595/W





2 Grandview Grove Dulwich SA 5065

Listed on 31 Jul 2019 \$500/W





= number of houses observed as On the Market for Rent within the last month





# **UNITS: FOR RENT**







## **UNITS: RENTAL ACTIVITY SNAPSHOT**

### FOR RENT







11 Dulwich Avenue Dulwich SA 5065

Listed on 26 Jul 2019 \$450/W





3/25 Swift Avenue Dulwich SA 5065

Listed on 17 Jul 2019 \$310/W









2/7 Dulwich Avenue Dulwich SA 5065

Listed on 22 Jul 2019 \$315/W





10/23 Tudor Street Dulwich SA 5065









There are no 3 bedroom Units for rent in this su