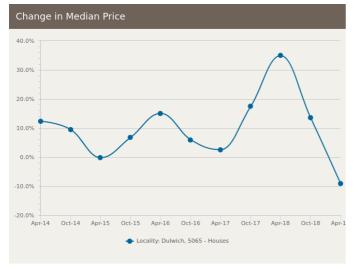

The size of Dulwich is approximately 0.6 square kilometres. It has 1 park covering nearly 0.4% of total area. The population of Dulwich in 2011 was 1,640 people. By 2016 the population was 1,696 showing a population growth of 3.4% in the area during that time. The predominant age group in Dulwich is 40-49 years. Households in Dulwich are primarily couples with children and are likely to be repaying \$3000 - \$3999 per month on mortgage repayments. In general, people in Dulwich work in a professional occupation. In 2011, 66.5% of the homes in Dulwich were owner-occupied compared with 66.4% in 2016. Currently the median sales price of houses in the area is \$1,217,500.