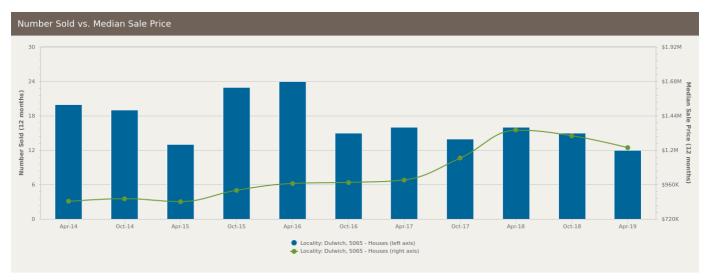

The size of Dulwich is approximately 0.6 square kilometres. It has 1 park covering nearly 0.4% of total area. The population of Dulwich in 2011 was 1,640 people. By 2016 the population was 1,696 showing a population growth of 3.4% in the area during that time. The predominant age group in Dulwich is 40-49 years. Households in Dulwich are primarily couples with children and are likely to be repaying \$3000 - \$3999 per month on mortgage repayments. In general, people in Dulwich work in a professional occupation. In 2011, 66.5% of the homes in Dulwich were owner-occupied compared with 66.4% in 2016. Currently the median sales price of houses in the area is \$1,217,500.