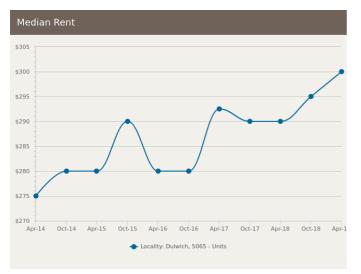

/194 Fullarton Road Dulwich SA 5065

Listed on 02 Aug 2019 Contact Agent



3/1A Dulcie Street Dulwich SA 5065





Sold on 16 May 2019 \$385,000





There are no 3 bedroom Units on the market in this suburb



There are no recently sold 3 bedroom Units in this suburb

= number of units currently On the Market or Sold within the last 6 months





# HOUSES: FOR RENT







# **HOUSES: RENTAL ACTIVITY SNAPSHOT**

**FOR RENT** 





There are no 2 bedroom Houses for rent in this suburb







There are no 3 bedroom Houses for rent in this suburb







37A Stuart Road Dulwich SA 5065

Listed on 07 Aug 2019 \$595/W





2 Grandview Grove Dulwich SA 5065

Listed on 31 Jul 2019 \$500/W





= number of houses observed as On the Market for Rent within the last month





# **UNITS: FOR RENT**







## **UNITS: RENTAL ACTIVITY SNAPSHOT**

### FOR RENT







11 Dulwich Avenue Dulwich SA 5065

Listed on 26 Jul 2019 \$450/W





3/25 Swift Avenue Dulwich SA 5065

Listed on 17 Jul 2019 \$310/W









2/7 Dulwich Avenue Dulwich SA 5065

Listed on 22 Jul 2019 \$315/W





10/23 Tudor Street Dulwich SA 5065









There are no 3 bedroom Units for rent in this suburb



= number of units observed as On the Market for Rent within the last month



# **DISCLAIMER**

### CoreLogic Disclaimer

Whilst all reasonable effort is made to ensure the information in this publication is current, CoreLogic does not warrant the accuracy or completeness of the data and information contained in this publication and to the full extent not prohibited by law excludes all for any loss or damage arising