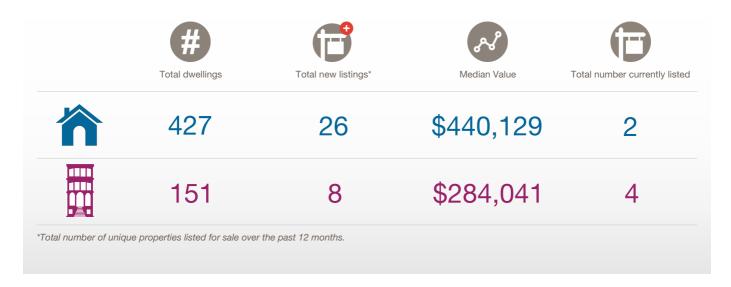

The size of Bedford Park is approximately 2.7 square kilometres. It has 4 parks covering nearly 5.8% of total area. The population of Bedford Park in 2011 was 1,836 people. By 2016 the population was 1,850 showing a population growth of 0.8% in the area during that time. The predominant age group in Bedford Park is 20-29 years. Households in Bedford Park are primarily childless couples and are likely to be repaying \$1400 - \$1799 per month on mortgage repayments. In general, people in Bedford Park work in a professional occupation. In 2011, 53.8% of the homes in Bedford Park were owner-occupied compared with 42.9% in 2016. Currently the median sales price of houses in the area is \$490,000.