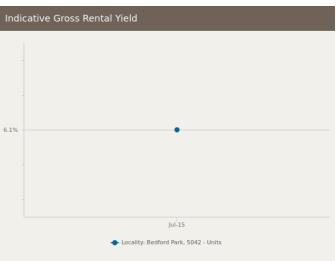

ld on 12 Apr 2019 \$324,000









There are no 3 bedroom Units on the market in this suburb

There are no recently sold 3 bedroom Units in this suburb



= number of units currently On the Market or Sold within the last 6 months





# HOUSES: FOR RENT







# HOUSES: RENTAL ACTIVITY SNAPSHOT

## **FOR RENT**





There are no 2 bedroom Houses for rent in this suburb









14 Shepherds Hill Road Bedford Park SA 5042

Listed on 05 Aug 2019 \$390/W





14 Wentworth Avenue Bedford Park SA 5042

Listed on 03 Aug 2019 \$430/W











11 Edgar Street Bedford Park SA 5042

Listed on 07 Aug 2019 \$420/W





18 Rupert Avenue Bedford Park SA 5042

Listed on 30 Jul 2019 \$550/W





= number of houses observed as On the Market for Rent within the last month





## **UNITS: FOR RENT**







# **UNITS: RENTAL ACTIVITY SNAPSHOT**

**FOR RENT** 





There are no 1 bedroom Units for rent in this suburb







2/18 Burbank Avenue Bedford Park SA 5042



Listed on 06 Aug 2019 \$275/W







There are no 3 bedroom Units for rent in this suburb



= number of units observed as On the Market for Rent within the last month



## DISCLAIMER

#### CoreLogic Disclaimer

Whilst all reasonable effort is made to ensure the information in this publication is current, CoreLogic does not warrant the accuracy or completeness of the data and information contained in this publication and to the full extent not prohibited by law excludes all for any loss or damage arising in connection with the data and information contained in this publication.

The listing prices shown represent the first an