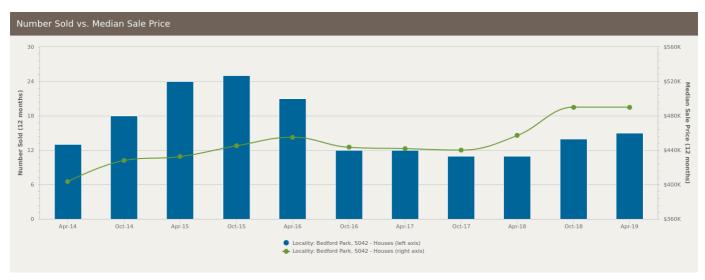

The size of Bedford Park is approximately 2.7 square kilometres. It has 4 parks covering nearly 5.8% of total area. The population of Bedford Park in 2011 was 1,836 people. By 2016 the population was 1,850 showing a population growth of 0.8% in the area during that time. The predominant age group in Bedford Park is 20-29 years. Households in Bedford Park are primarily childless couples and are likely to be repaying \$1400 - \$1799 per month on mortgage repayments. In general, people in Bedford Park work in a professional occupation. In 2011, 53.8% of the homes in Bedford Park were owner-occupied compared with 42.9% in 2016. Currently the median sales price of houses in the area is \$490,000.