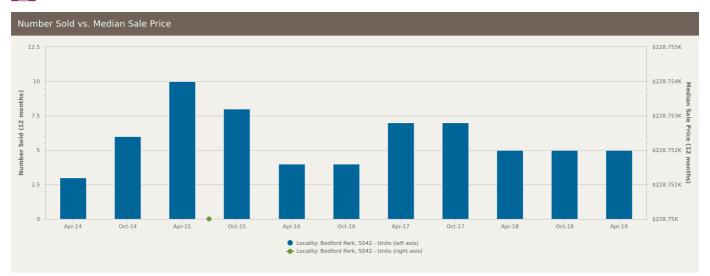

ES: FOR SALE**













# HOUSES: MARKET ACTIVITY SNAPSHOT

## ON THE MARKET

**RECENTLY SOLD** 







There are no 2 bedroom Houses on the market in this suburb

There are no recently sold 2 bedroom Houses in this suburb









**6 Wentworth Avenue** Bedford Park SA 5042

16 Shepherds Hill Road

Bedford Park SA 5042

Listed on 25 Jul 2019

\$390,000 - \$410,000

Listed on 30 Jul 2019 \$465,000 to \$495,000





7 Edison Road Bedford Park SA 5042

Sold on 03 Jul 2019 \$458,000





7 Franklin Avenue Bedford Park SA 5042

Sold on 29 Jun 2019 \$415,500









There are no 4 bedroom Houses on the market in this suburb

There are no recently sold 4 bedroom Houses in this suburb



= number of houses currently On the Market or Sold within the last 6 months





## **UNITS: FOR SALE**









## **UNITS: MARKET ACTIVITY SNAPSHOT**

### ON THE MARKET

**RECENTLY SOLD** 







There are no 1 bedroom Units on the market in this suburb

There are no recently sold 1 bedroom Units in this suburb











Listed on 02 Aug 2019 \$200,000 - \$220,000





2/3 Letchford Street Bedford Park SA 5042

Sold on 30 May 2019 \$225,000





11/4 Shepherds Hill Road Bedford Park SA 5042

Listed on 02 Aug 2019 \$199,000 - \$218,000





3/42 Shepherds Hill Road Bedford Park SA 5042

Sold on 12 Apr 2019 \$324,000









There are no 3 bedroom Units on the market in this suburb

There are no recently sold 3 bedroom Units in this suburb



= number of units currently On the Market or Sold within the last 6 months





# HOUSES: FOR RENT







# HOUSES: RENTAL ACTIVITY SNAPSHOT

## **FOR