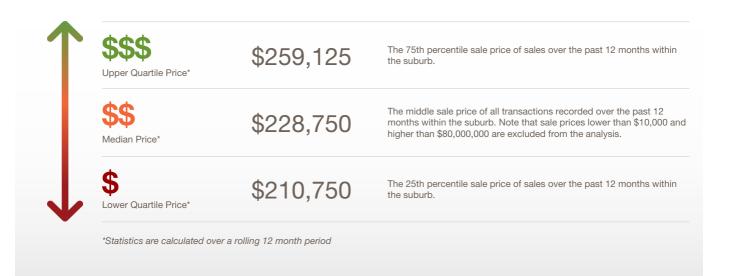

: FOR SALE**













# HOUSES: MARKET ACTIVITY SNAPSHOT

## ON THE MARKET

**RECENTLY SOLD** 







There are no 2 bedroom Houses on the market in this suburb

There are no recently sold 2 bedroom Houses in this suburb









**6 Wentworth Avenue** Bedford Park SA 5042

16 Shepherds Hill Road

Bedford Park SA 5042

Listed on 25 Jul 2019

\$390,000 - \$410,000

Listed on 30 Jul 2019 \$465,000 to \$495,000





7 Edison Road Bedford Park SA 5042

Sold on 03 Jul 2019 \$458,000





7 Franklin Avenue Bedford Park SA 5042

Sold on 29 Jun 2019 \$415,500









There are no 4 bedroom Houses on the market in this suburb

There are no recently sold 4 bedroom Houses in this suburb



= number of houses currently On the Market or Sold within the last 6 months





## **UNITS: FOR SALE**









## **UNITS: MARKET ACTIVITY SNAPSHOT**

### ON THE MARKET

**RECENTLY SOLD** 







There are no 1 bedroom Units on the market in this suburb

There are no recently sold 1 bedroom Units in this suburb











Listed on 02 Aug 2019 \$200,000 - \$220,000





2/3 Letchford Street Bedford Park SA 5042

Sold on 30 May 2019 \$225,000





11/4 Shepherds Hill Road Bedford Park SA 5042

Listed on 02 Aug 2019 \$199,000 - \$218,000





3/42 Shepherds Hill Road Bedford Park SA 5042

Sold on 12 Apr 2019 \$324,000









There are no 3 bedroom Units on the market in this suburb

There are no recently sold 3 bedroom Units in this suburb



= number of units currently On the Market or Sold within the last 6 months





# HOUSES: FOR RENT







# HOUSES: RENTAL ACTIVITY SNAPSHOT

## **FOR R