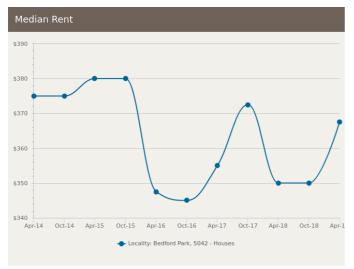

in the last 6 months





## **UNITS: FOR SALE**









## **UNITS: MARKET ACTIVITY SNAPSHOT**

### ON THE MARKET

**RECENTLY SOLD** 







There are no 1 bedroom Units on the market in this suburb

There are no recently sold 1 bedroom Units in this suburb











Listed on 02 Aug 2019 \$200,000 - \$220,000





2/3 Letchford Street Bedford Park SA 5042

Sold on 30 May 2019 \$225,000





11/4 Shepherds Hill Road Bedford Park SA 5042

Listed on 02 Aug 2019 \$199,000 - \$218,000





3/42 Shepherds Hill Road Bedford Park SA 5042

Sold on 12 Apr 2019 \$324,000









There are no 3 bedroom Units on the market in this suburb

There are no recently sold 3 bedroom Units in this suburb



= number of units currently On the Market or Sold within the last 6 months





# HOUSES: FOR RENT







# HOUSES: RENTAL ACTIVITY SNAPSHOT

## **FOR RENT**





There are no 2 bedroom Houses for rent in this suburb









14 Shepherds Hill Road Bedford Park SA 5042

Listed on 05 Aug 2019 \$390/W





14 Wentworth Avenue Bedford Park SA 5042

Listed on 03 Aug 2019 \$430/W











11 Edgar Street Bedford Park SA 5042

Listed on 07 Aug 2019 \$420/W





18 Rupert Avenue Bedford Park SA 5042

Listed on 30 Jul 2019 \$550/W





= number of houses observed as On the Market for Rent within the last month





## **UNITS: FOR RENT**







# **UNITS: RENTAL ACTIVITY SNAPSHOT**

**FOR RENT** 





There are no 1 bedroom Units for rent in this suburb







2/18 Burbank Avenue Bedford Park SA 5042



Listed on 06 Aug 2019 \$275/W







There are no 3 bedroom Units for rent in this suburb