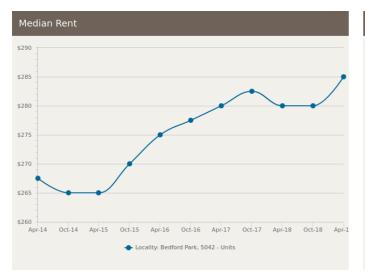

Sold on 12 Apr 2019 \$324,000









There are no 3 bedroom Units on the market in this suburb

There are no recently sold 3 bedroom Units in this suburb



= number of units currently On the Market or Sold within the last 6 months





# HOUSES: FOR RENT







# HOUSES: RENTAL ACTIVITY SNAPSHOT

## **FOR RENT**





There are no 2 bedroom Houses for rent in this suburb









14 Shepherds Hill Road Bedford Park SA 5042

Listed on 05 Aug 2019 \$390/W





14 Wentworth Avenue Bedford Park SA 5042

Listed on 03 Aug 2019 \$430/W











11 Edgar Street Bedford Park SA 5042

Listed on 07 Aug 2019 \$420/W





18 Rupert Avenue Bedford Park SA 5042

Listed on 30 Jul 2019 \$550/W





= number of houses observed as On the Market for Rent within the last month





## **UNITS: FOR RENT**







# **UNITS: RENTAL ACTIVITY SNAPSHOT**

**FOR RENT** 





There are no 1 bedroom Units for rent in this suburb







2/18 Burbank Avenue Bedford Park SA 5042



Listed on 06 Aug 2019 \$275/W







There are no 3 bedroom Units for rent in this suburb



= number of units observed as On the Market for Rent within the last month



## DISCLAIMER

#### CoreLogic Disclaimer

Whilst all reasonable effort is made to ensure the information in this publication is current, CoreLogic does not warrant the accuracy or completeness of the data and information contained in this publication and to the full extent not prohibited by law excludes all for any loss or damage arising in connection with the data and information contained in this publication.

The listing prices shown represent the first