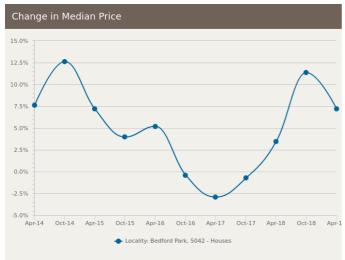

The size of Bedford Park is approximately 2.7 square kilometres. It has 4 parks covering nearly 5.8% of total area. The population of Bedford Park in 2011 was 1,836 people. By 2016 the population was 1,850 showing a population growth of 0.8% in the area during that time. The predominant age group in Bedford Park is 20-29 years. Households in Bedford Park are primarily childless couples and are likely to be repaying \$1400 - \$1799 per month on mortgage repayments. In general, people in Bedford Park work in a professional occupation. In 2011, 53.8% of the homes in Bedford Park were owner-occupied compared with 42.9% in 2016. Currently the median sales price of houses in the area is \$490,000.