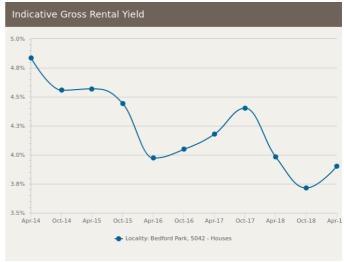

the last 6 months





## **UNITS: FOR SALE**









## **UNITS: MARKET ACTIVITY SNAPSHOT**

### ON THE MARKET

**RECENTLY SOLD** 







There are no 1 bedroom Units on the market in this suburb

There are no recently sold 1 bedroom Units in this suburb











Listed on 02 Aug 2019 \$200,000 - \$220,000





2/3 Letchford Street Bedford Park SA 5042

Sold on 30 May 2019 \$225,000





11/4 Shepherds Hill Road Bedford Park SA 5042

Listed on 02 Aug 2019 \$199,000 - \$218,000





3/42 Shepherds Hill Road Bedford Park SA 5042

Sold on 12 Apr 2019 \$324,000









There are no 3 bedroom Units on the market in this suburb

There are no recently sold 3 bedroom Units in this suburb



= number of units currently On the Market or Sold within the last 6 months





# HOUSES: FOR RENT







# HOUSES: RENTAL ACTIVITY SNAPSHOT

## **FOR RENT**





There are no 2 bedroom Houses for rent in this suburb









14 Shepherds Hill Road Bedford Park SA 5042

Listed on 05 Aug 2019 \$390/W





14 Wentworth Avenue Bedford Park SA 5042

Listed on 03 Aug 2019 \$430/W











11 Edgar Street Bedford Park SA 5042

Listed on 07 Aug 2019 \$420/W





18 Rupert Avenue Bedford Park SA 5042

Listed on 30 Jul 2019 \$550/W





= number of houses observed as On the Market for Rent within the last month





## **UNITS: FOR RENT**







# **UNITS: RENTAL ACTIVITY SNAPSHOT**

**FOR RENT** 





There are no 1 bedroom Units for rent in this suburb







2/18 Burbank Avenue Bedford Park SA 5042



Listed on 06 Aug 2019 \$275/W







There are no 3 bedroom Units for rent in this suburb