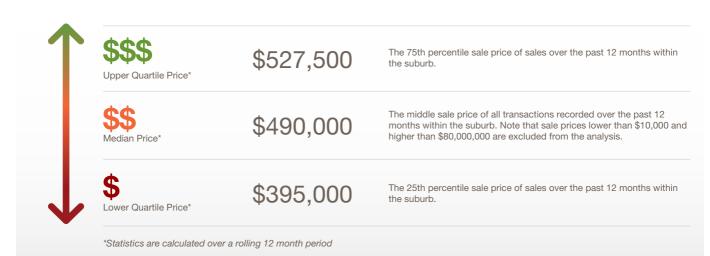

The size of Bedford Park is approximately 2.7 square kilometres. It has 4 parks covering nearly 5.8% of total area. The population of Bedford Park in 2011 was 1,836 people. By 2016 the population was 1,850 showing a population growth of 0.8% in the area during that time. The predominant age group in Bedford Park is 20-29 years. Households in Bedford Park are primarily childless couples and are likely to be repaying \$1400 - \$1799 per month on mortgage repayments. In general, people in Bedford Park work in a professional occupation. In 2011, 53.8% of the homes in Bedford Park were owner-occupied compared with 42.9% in 2016. Currently the median sales price of houses in the area is \$490,000.