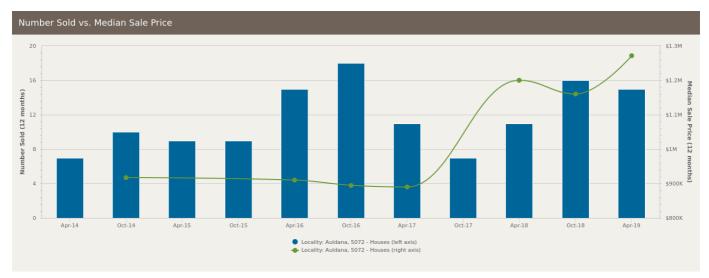

## Auldana SA 5072

Prepared on: 09 August 2019

Prepared by: Christos Raptis
Phone: 0407 836 954

**Email:** christos@raptisrealestate.com.au

The size of Auldana is approximately 0.6 square kilometres. It has 4 parks covering nearly 18.3% of total area. The population of Auldana in 2011 was 603 people. By 2016 the population was 594 showing a population decline of 1.5% in the area during that time. The predominant age group in Auldana is 50-59 years. Households in Auldana are primarily couples with children and are likely to be repaying over \$4000 per month on mortgage repayments. In general, people in Auldana work in a professional occupation. In 2011, 93.6% of the homes in Auldana were owner-occupied compared with 92.8% in 2016. Currently the median sales price of houses in the area is \$1,271,000.