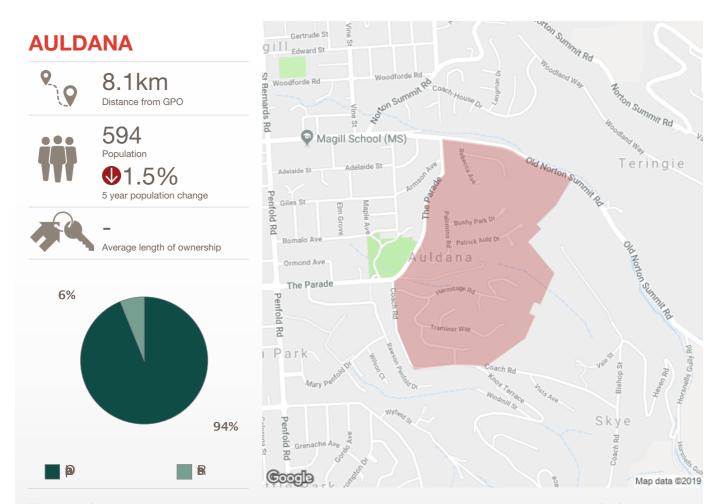

## Auldana SA 5072

Prepared on: 09 August 2019

Prepared by: Christos Raptis
Phone: 0407 836 954

**Email:** christos@raptisrealestate.com.au

The size of Auldana is approximately 0.6 square kilometres. It has 4 parks covering nearly 18.3% of total area. The population of Auldana in 2011 was 603 people. By 2016 the population was 594 showing a population decline of 1.5% in the area during that time. The predominant age group in Auldana is 50-59 years. Households in Auldana are primarily couples with children and are likely to be repaying over \$4000 per month on mortgage repayments. In general, people in Auldana work in a professional occupation. In 2011, 93.6% of the homes in Auldana were owner-occupied compared with 92.8% in 2016. Currently the median sales price of houses in the area is \$1,271,000.