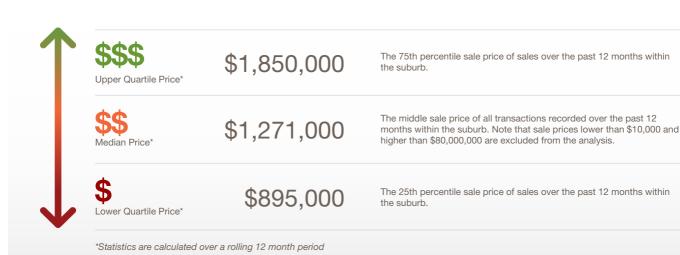

## Auldana SA 5072

Prepared on: 09 August 2019

Prepared by: Christos Raptis
Phone: 0407 836 954

**Email:** christos@raptisrealestate.com.au

The size of Auldana is approximately 0.6 square kilometres. It has 4 parks covering nearly 18.3% of total area. The population of Auldana in 2011 was 603 people. By 2016 the population was 594 showing a population decline of 1.5% in the area during that time. The predominant age group in Auldana is 50-59 years. Households in Auldana are primarily couples with children and are likely to be repaying over \$4000 per month on mortgage repayments. In general, people in Auldana work in a professional occupation. In 2011, 93.6% of the homes in Auldana were owner-occupied compared with 92.8% in 2016. Currently the median sales price of houses in the area is \$1,271,000.