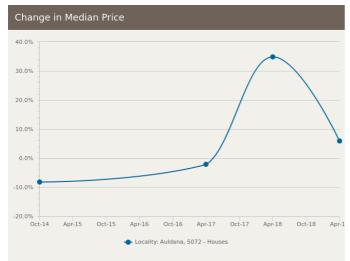

## Auldana SA 5072

Prepared on: 09 August 2019

Prepared by: Christos Raptis
Phone: 0407 836 954

**Email:** christos@raptisrealestate.com.au

The size of Auldana is approximately 0.6 square kilometres. It has 4 parks covering nearly 18.3% of total area. The population of Auldana in 2011 was 603 people. By 2016 the population was 594 showing a population decline of 1.5% in the area during that time. The predominant age group in Auldana is 50-59 years. Households in Auldana are primarily couples with children and are likely to be repaying over \$4000 per month on mortgage repayments. In general, people in Auldana work in a professional occupation. In 2011, 93.6% of the homes in Auldana were owner-occupied compared with 92.8% in 2016. Currently the median sales price of houses in the area is \$1,271,000.