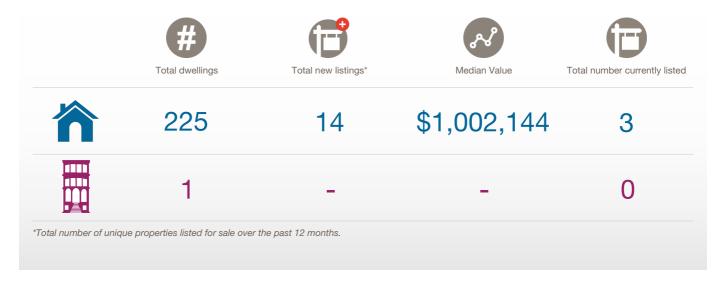

## Auldana SA 5072

Prepared on: 09 August 2019

Prepared by: Christos Raptis
Phone: 0407 836 954

**Email:** christos@raptisrealestate.com.au

The size of Auldana is approximately 0.6 square kilometres. It has 4 parks covering nearly 18.3% of total area. The population of Auldana in 2011 was 603 people. By 2016 the population was 594 showing a population decline of 1.5% in the area during that time. The predominant age group in Auldana is 50-59 years. Households in Auldana are primarily couples with children and are likely to be repaying over \$4000 per month on mortgage repayments. In general, people in Auldana work in a professional occupation. In 2011, 93.6% of the homes in Auldana were owner-occupied compared with 92.8% in 2016. Currently the median sales price of houses in the area is \$1,271,000.