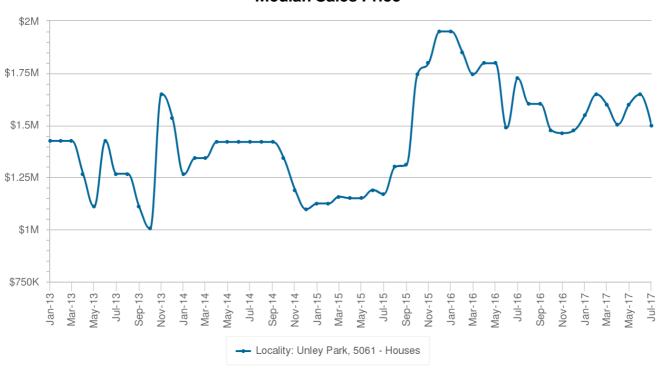

#### **Median Sales Price**

|           | Year 2013    | Year 2014    | Year 2015    | Year 2016    | Year 2017    |
|-----------|--------------|--------------|--------------|--------------|--------------|
| Period    | Median Price |
| January   | \$1,425,000  | \$1,265,000  | \$1,125,000  | \$1,950,000  | \$1,550,000  |
| February  | \$1,425,000  | \$1,342,500  | \$1,125,000  | \$1,850,000  | \$1,647,500  |
| March     | \$1,425,000  | \$1,342,500  | \$1,157,500  | \$1,745,000  | \$1,600,000  |
| April     | \$1,267,500  | \$1,420,000  | \$1,150,000  | \$1,797,500  | \$1,505,000  |
| May       | \$1,110,000  | \$1,420,000  | \$1,150,000  | \$1,797,500  | \$1,600,000  |
| June      | \$1,425,000  | \$1,420,000  | \$1,190,000  | \$1,487,500  | \$1,647,500  |
| July      | \$1,267,500  | \$1,420,000  | \$1,170,000  | \$1,725,000  | \$1,499,433  |
| August    | \$1,267,500  | \$1,420,000  | \$1,300,000  | \$1,602,500  | n/a          |
| September | \$1,110,000  | \$1,420,000  | \$1,310,000  | \$1,602,500  | n/a          |
| October   | \$1,005,000  | \$1,342,500  | \$1,745,000  | \$1,475,000  | n/a          |
| November  | \$1,650,000  | \$1,190,000  | \$1,800,000  | \$1,462,500  | n/a          |
| December  | \$1,535,000  | \$1,097,500  | \$1,950,000  | \$1,475,000  | n/a          |

#### **Median Sales Price**

Statistics are calculated over a rolling 12 month period