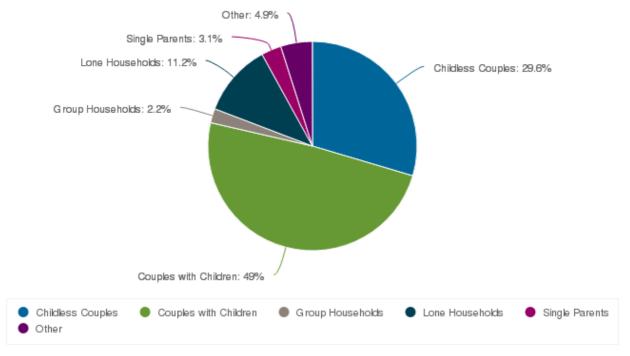

## Household

#### **Household Structure**

| Туре                  | Percent |
|-----------------------|---------|
| Couples with Children | 49.0    |
| Childless Couples     | 29.6    |
| Lone Households       | 11.2    |
| Other                 | 4.9     |
| Single Parents        | 3.1     |
| Group Households      | 2.2     |

#### **Household Structure**