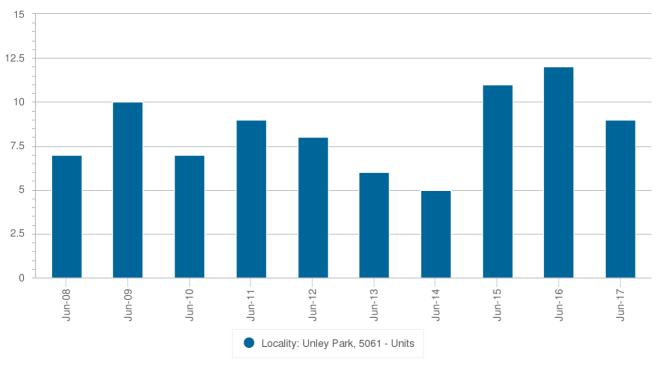

### Sales Per Annum (Land)

|               | Unley Park |
|---------------|------------|
| Period Ending | Number     |
| Jun 2016      | 2          |
| Jun 2015      | 3          |
| Jun 2014      | 1          |
| Jun 2013      | 1          |
| Jun 2012      | 0          |
| Jun 2011      | 7          |
| Jun 2010      | 1          |
| Jun 2009      | 1          |
| Jun 2008      | 3          |
| Jun 2007      | n/a        |

### Sales Per Annum (Land)