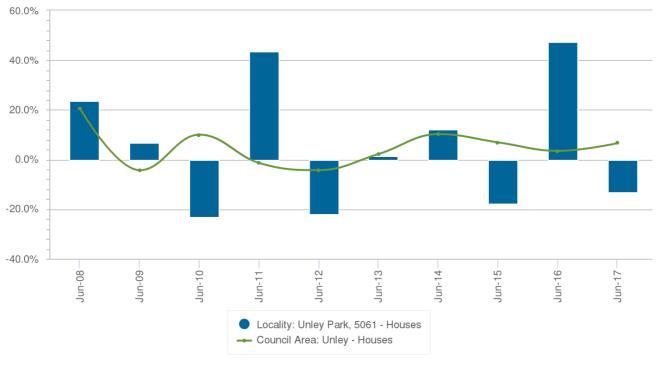

### **Change in Median Price (House)**

|          | Unley Park | Unley    |
|----------|------------|----------|
| Period   | % Change   | % Change |
| Jul 2017 | -13.08%    | 6.59%    |
| Jul 2016 | 47.44%     | 3.47%    |
| Jul 2015 | -17.61%    | 6.89%    |
| Jul 2014 | 12.03%     | 10.22%   |
| Jul 2013 | 1.38%      | 2.24%    |
| Jul 2012 | -21.86%    | -4.29%   |
| Jul 2011 | 43.5%      | -1.41%   |
| Jul 2010 | -23.1%     | 9.99%    |
| Jul 2009 | 6.62%      | -4.31%   |
| Jul 2008 | 23.64%     | 20.46%   |

### **Change in Median Price (House)**