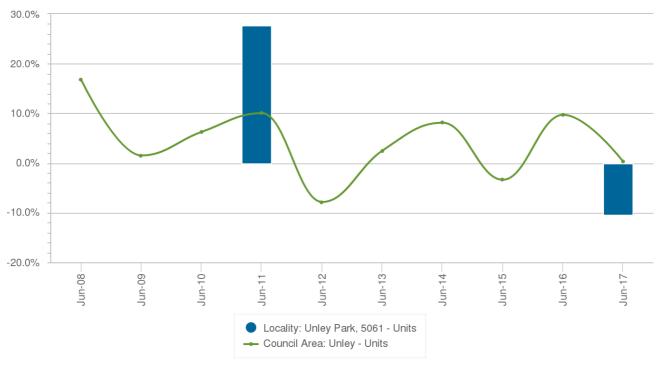

### **Change in Median Price (Unit)**

|          | Unley Park | Unley    |
|----------|------------|----------|
| Period   | % Change   | % Change |
| May 2017 | -10.47%    | 0.24%    |
| May 2016 | 0%         | 9.7%     |
| May 2015 | 0%         | -3.38%   |
| May 2014 | 0%         | 8.11%    |
| May 2013 | 0%         | 2.49%    |
| May 2012 | 0%         | -7.85%   |
| May 2011 | 27.69%     | 10.04%   |
| May 2010 | 0%         | 6.27%    |
| May 2009 | 0%         | 1.52%    |
| May 2008 | 0%         | 16.69%   |

### **Change in Median Price (Unit)**

Email: christos@raptisrealestate.com.au