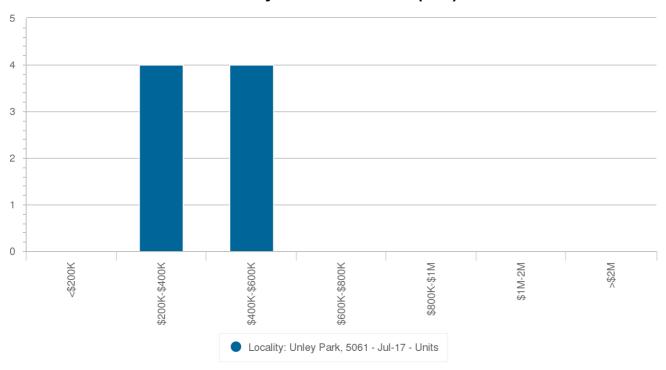

### Sales By Price - 12 months (Unit)

|               | Unley Park |
|---------------|------------|
| Price         | Number     |
| <\$200K       | 0          |
| \$200K-\$400K | 4          |
| \$400K-\$600K | 4          |
| \$600K-\$800K | 0          |
| \$800K-\$1M   | 0          |
| \$1M-\$2M     | 0          |
| >\$2M         | 0          |

### Sales By Price - 12 months (Unit)

 $Raptis_{M}$ 

Email: christos@raptisrealestate.com.au