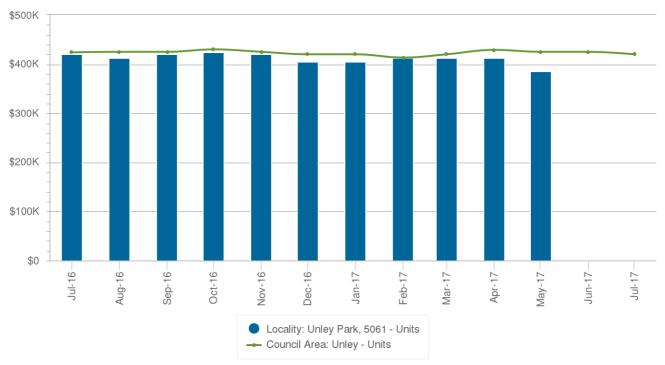

### **Recent Median Sale Prices (Unit)**

|                | Unley Park   | Unley        |
|----------------|--------------|--------------|
| Period         | Median Price | Median Price |
| July 2017      | \$420,000    | \$420,000    |
| June 2017      | n/a          | \$425,000    |
| May 2017       | \$385,000    | \$425,000    |
| April 2017     | \$412,500    | \$429,000    |
| March 2017     | \$412,500    | \$420,000    |
| February 2017  | \$412,500    | \$413,305    |
| January 2017   | \$405,000    | \$420,000    |
| December 2016  | \$405,000    | \$420,000    |
| November 2016  | \$420,000    | \$425,000    |
| October 2016   | \$425,000    | \$430,000    |
| September 2016 | \$420,000    | \$425,000    |
| August 2016    | \$412,500    | \$425,000    |

### **Recent Median Sale Prices (Unit)**