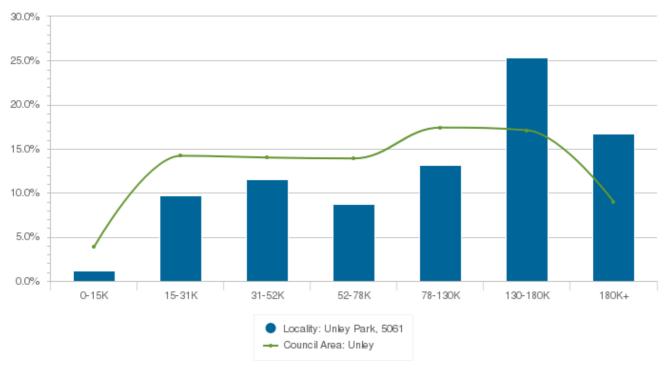

### **Household Income**

#### **Household Income**

| Income Range | Unley Park % | Unley % |
|--------------|--------------|---------|
| 0-15K        | 1.2          | 3.9     |
| 15-31K       | 9.7          | 14.2    |
| 31-52K       | 11.6         | 14.0    |
| 52-78K       | 8.7          | 13.9    |
| 78-130K      | 13.2         | 17.4    |
| 130-180K     | 25.4         | 17.1    |
| 180K+        | 16.7         | 9.0     |

Statistics are provided by the Australian Bureau of Statistics (ABS)