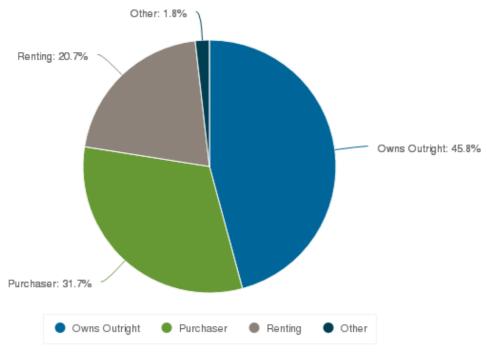

### **Household Occupancy**

| Туре          | Percent |
|---------------|---------|
| Owns Outright | 45.8    |
| Purchaser     | 31.7    |
| Renting       | 20.7    |
| Other         | 1.8     |

Statistics are provided by the Australian Bureau of Statistics (ABS)

### **Household Occupancy**