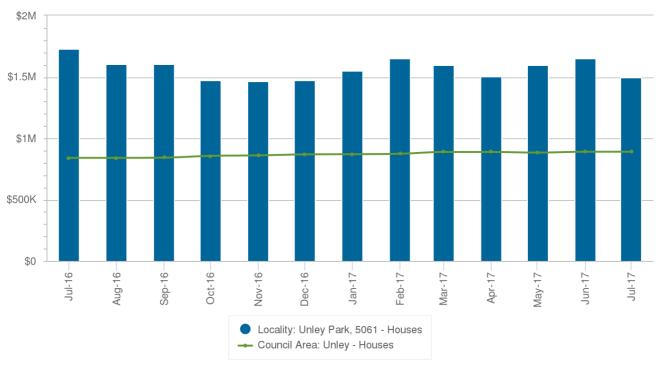

#### **Median Sales Price vs Number Sold**

### **Recent Median Sale Prices**

### **Recent Median Sale Prices (House)**

|                | Unley Park   | Unley        |
|----------------|--------------|--------------|
| Period         | Median Price | Median Price |
| July 2017      | \$1,499,433  | \$890,000    |
| June 2017      | \$1,647,500  | \$890,000    |
| May 2017       | \$1,600,000  | \$883,000    |
| April 2017     | \$1,505,000  | \$888,000    |
| March 2017     | \$1,600,000  | \$888,000    |
| February 2017  | \$1,647,500  | \$873,500    |
| January 2017   | \$1,550,000  | \$870,000    |
| December 2016  | \$1,475,000  | \$868,500    |
| November 2016  | \$1,462,500  | \$860,000    |
| October 2016   | \$1,475,000  | \$856,500    |
| September 2016 | \$1,602,500  | \$842,000    |
| August 2016    | \$1,602,500  | \$840,000    |