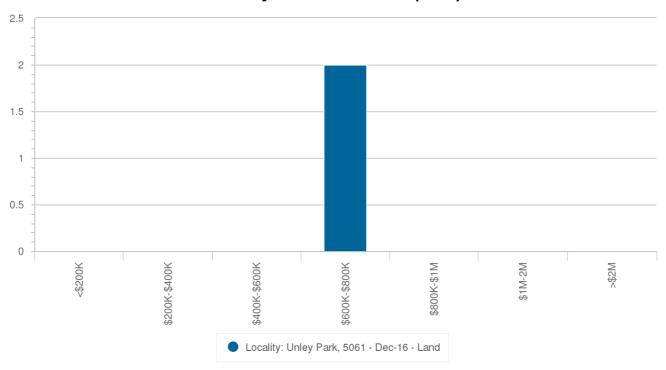

### Sales By Price - 12 months (Land)

|               | Unley Park |
|---------------|------------|
| Price         | Number     |
| <\$200K       | 0          |
| \$200K-\$400K | 0          |
| \$400K-\$600K | 0          |
| \$600K-\$800K | 2          |
| \$800K-\$1M   | 0          |
| \$1M-\$2M     | 0          |
| >\$2M         | 0          |

### Sales By Price - 12 months (Land)