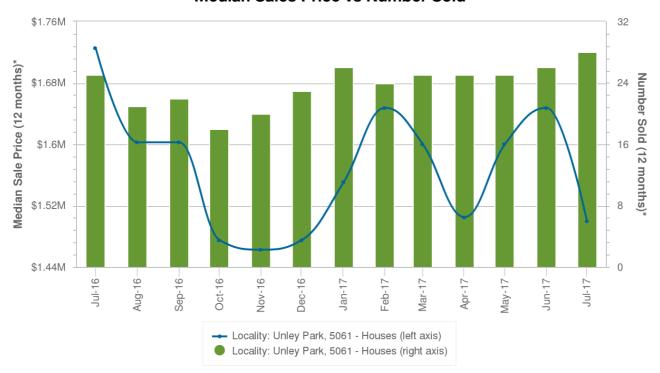

#### **Median Sales Price vs Number Sold**

### **Recent Median Sale Prices (House)**

|                | Unley Park   | Unley        |
|----------------|--------------|--------------|
| Period         | Median Price | Median Price |
| July 2017      | \$1,499,433  | \$890,000    |
| June 2017      | \$1,647,500  | \$890,000    |
| May 2017       | \$1,600,000  | \$883,000    |
| April 2017     | \$1,505,000  | \$888,000    |
| March 2017     | \$1,600,000  | \$888,000    |
| February 2017  | \$1,647,500  | \$873,500    |
| January 2017   | \$1,550,000  | \$870,000    |
| December 2016  | \$1,475,000  | \$868,500    |
| November 2016  | \$1,462,500  | \$860,000    |
| October 2016   | \$1,475,000  | \$856,500    |
| September 2016 | \$1,602,500  | \$842,000    |
| August 2016    | \$1,602,500  | \$840,000    |