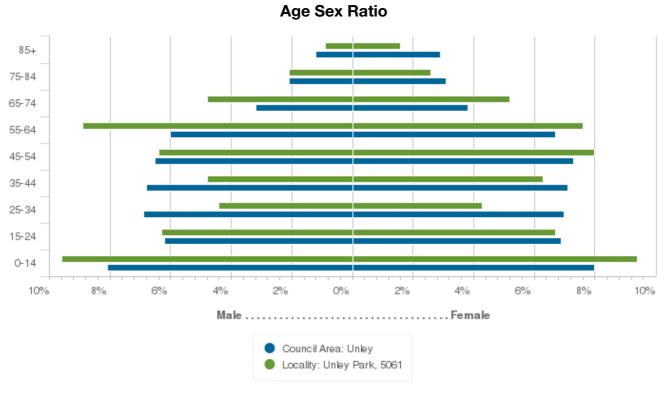

## **Age Sex Ratio**

### **Age Sex Ratio**

|           | Unley Park |          | Unley  |          |
|-----------|------------|----------|--------|----------|
| Age Group | Male %     | Female % | Male % | Female % |
| 0-14      | 9.6        | 9.4      | 8.1    | 8.0      |
| 15-24     | 6.3        | 6.7      | 6.2    | 6.9      |
| 25-34     | 4.4        | 4.3      | 6.9    | 7.0      |
| 35-44     | 4.8        | 6.3      | 6.8    | 7.1      |
| 45-54     | 6.4        | 8.0      | 6.5    | 7.3      |
| 55-64     | 8.9        | 7.6      | 6.0    | 6.7      |
| 65-74     | 4.8        | 5.2      | 3.2    | 3.8      |
| 75-84     | 2.1        | 2.6      | 2.1    | 3.1      |
| 85+       | 0.9        | 1.6      | 1.2    | 2.9      |