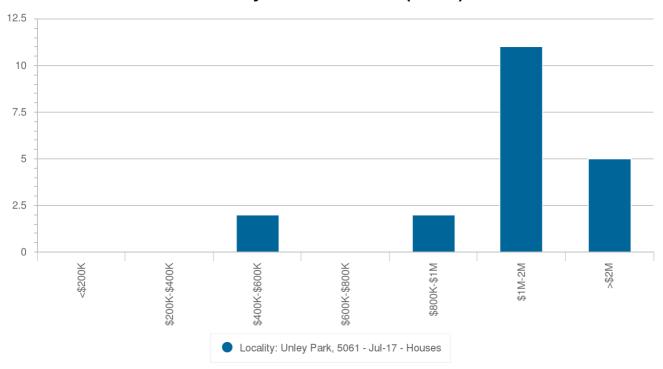

### Sales By Price - 12 months (House)

|               | Unley Park |
|---------------|------------|
| Price         | Number     |
| <\$200K       | 0          |
| \$200K-\$400K | 0          |
| \$400K-\$600K | 2          |
| \$600K-\$800K | 0          |
| \$800K-\$1M   | 2          |
| \$1M-\$2M     | 11         |
| >\$2M         | 5          |

### Sales By Price - 12 months (House)

Ph: +61(08)83735358

Email: christos@raptisrealestate.com.au