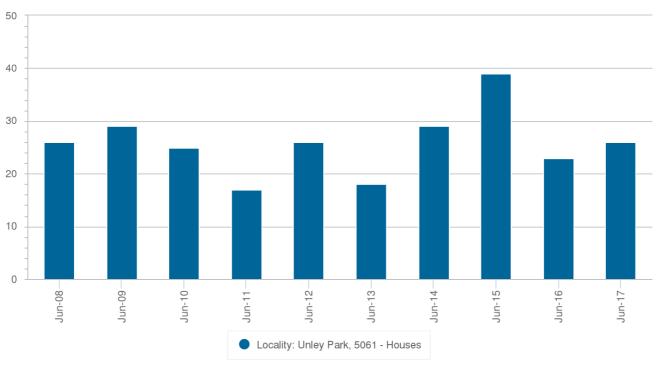

### Sales Per Annum (House)

|               | Unley Park |
|---------------|------------|
| Period Ending | Number     |
| Jun 2017      | 26         |
| Jun 2016      | 23         |
| Jun 2015      | 39         |
| Jun 2014      | 29         |
| Jun 2013      | 18         |
| Jun 2012      | 26         |
| Jun 2011      | 17         |
| Jun 2010      | 25         |
| Jun 2009      | 29         |
| Jun 2008      | 26         |

### Sales Per Annum (House)