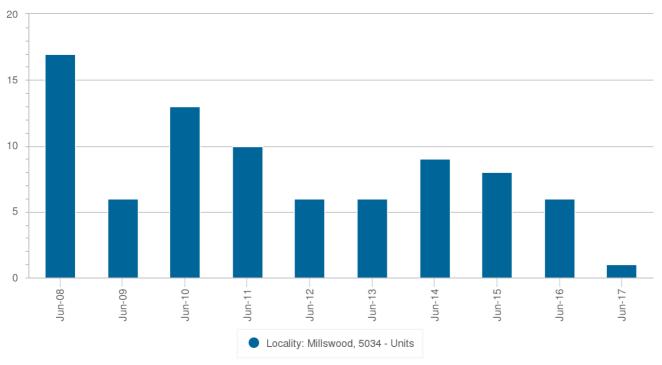

### Sales Per Annum (Unit)

|               | Millswood |
|---------------|-----------|
| Period Ending | Number    |
| Jun 2017      | 1         |
| Jun 2016      | 6         |
| Jun 2015      | 8         |
| Jun 2014      | 9         |
| Jun 2013      | 6         |
| Jun 2012      | 6         |
| Jun 2011      | 10        |
| Jun 2010      | 13        |
| Jun 2009      | 6         |
| Jun 2008      | 17        |

Statistics are calculated over a rolling 12 month period

#### Sales Per Annum (Unit)