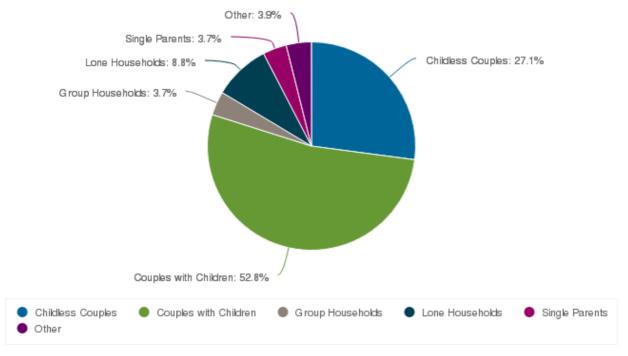

#### **Household Occupancy**

| Туре          | Percent |
|---------------|---------|
| Owns Outright | 46.5    |
| Purchaser     | 40.2    |
| Renting       | 12.0    |
| Other         | 1.3     |

Statistics are provided by the Australian Bureau of Statistics (ABS)

#### **Household Occupancy**