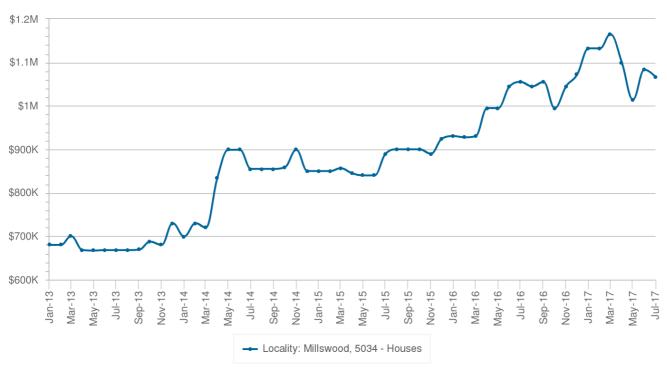

#### **Median Sales Price**

|           | Year 2013    | Year 2014    | Year 2015    | Year 2016    | Year 2017    |
|-----------|--------------|--------------|--------------|--------------|--------------|
| Period    | Median Price |
| January   | \$680,000    | \$699,500    | \$850,000    | \$930,500    | \$1,132,500  |
| February  | \$680,000    | \$730,000    | \$850,000    | \$927,750    | \$1,132,500  |
| March     | \$700,000    | \$720,000    | \$856,500    | \$930,500    | \$1,165,000  |
| April     | \$668,000    | \$834,500    | \$845,000    | \$995,000    | \$1,100,000  |
| May       | \$667,000    | \$899,000    | \$840,000    | \$995,000    | \$1,014,500  |
| June      | \$668,000    | \$899,000    | \$840,000    | \$1,045,000  | \$1,083,500  |
| July      | \$668,000    | \$855,000    | \$890,000    | \$1,055,000  | \$1,067,000  |
| August    | \$668,000    | \$855,000    | \$900,000    | \$1,045,000  | n/a          |
| September | \$669,000    | \$855,000    | \$900,000    | \$1,055,000  | n/a          |
| October   | \$687,500    | \$859,000    | \$900,000    | \$995,000    | n/a          |
| November  | \$680,000    | \$899,000    | \$890,000    | \$1,045,000  | n/a          |
| December  | \$730,000    | \$850,000    | \$925,000    | \$1,072,500  | n/a          |

#### **Median Sales Price**

Statistics are calculated over a rolling 12 month period