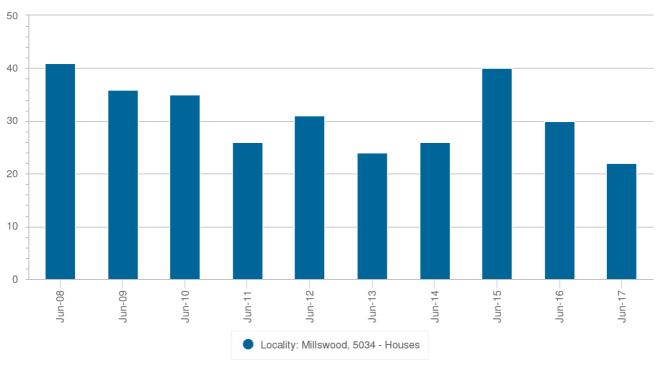

#### Sales Per Annum (House)

|               | Millswood |
|---------------|-----------|
| Period Ending | Number    |
| Jun 2017      | 22        |
| Jun 2016      | 30        |
| Jun 2015      | 40        |
| Jun 2014      | 26        |
| Jun 2013      | 24        |
| Jun 2012      | 31        |
| Jun 2011      | 26        |
| Jun 2010      | 35        |
| Jun 2009      | 36        |
| Jun 2008      | 41        |

Statistics are calculated over a rolling 12 month period

#### Sales Per Annum (House)

 $Raptis_{M}$ 

Email: christos@raptisrealestate.com.au