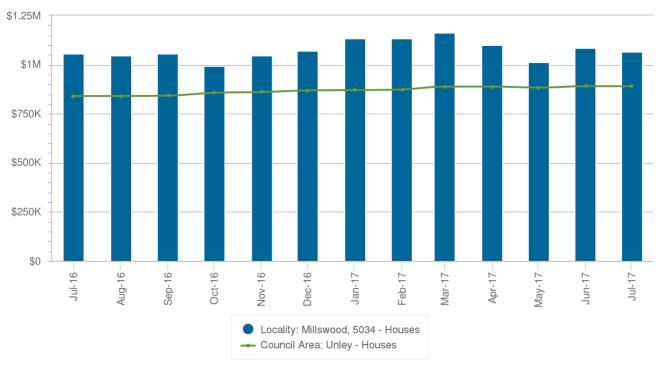

#### **Recent Median Sale Prices (House)**

|                | Millswood    | Unley        |
|----------------|--------------|--------------|
| Period         | Median Price | Median Price |
| July 2017      | \$1,067,000  | \$890,000    |
| June 2017      | \$1,083,500  | \$890,000    |
| May 2017       | \$1,014,500  | \$883,000    |
| April 2017     | \$1,100,000  | \$888,000    |
| March 2017     | \$1,165,000  | \$888,000    |
| February 2017  | \$1,132,500  | \$873,500    |
| January 2017   | \$1,132,500  | \$870,000    |
| December 2016  | \$1,072,500  | \$868,500    |
| November 2016  | \$1,045,000  | \$860,000    |
| October 2016   | \$995,000    | \$856,500    |
| September 2016 | \$1,055,000  | \$842,000    |
| August 2016    | \$1,045,000  | \$840,000    |

Statistics are calculated over a rolling 12 month period

#### **Recent Median Sale Prices (House)**