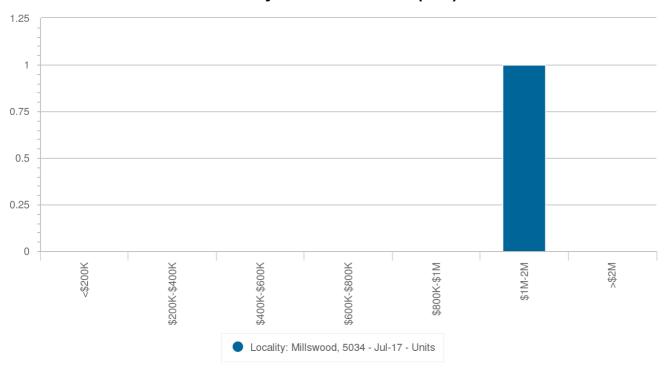

### Sales By Price - 12 months (Unit)

|               | Millswood |
|---------------|-----------|
| Price         | Number    |
| <\$200K       | 0         |
| \$200K-\$400K | 0         |
| \$400K-\$600K | 0         |
| \$600K-\$800K | 0         |
| \$800K-\$1M   | 0         |
| \$1M-\$2M     | 1         |
| >\$2M         | 0         |

Statistics are calculated over a rolling 12 month period

#### Sales By Price - 12 months (Unit)

Sales By Price - 12 months (Land)

|               | Millswood |
|---------------|-----------|
| Price         | Number    |
| <\$200K       | 0         |
| \$200K-\$400K | 0         |
| \$400K-\$600K | 0         |
| \$600K-\$800K | 0         |
| \$800K-\$1M   | 0         |
| \$1M-\$2M     | 1         |
| >\$2M         | 0         |