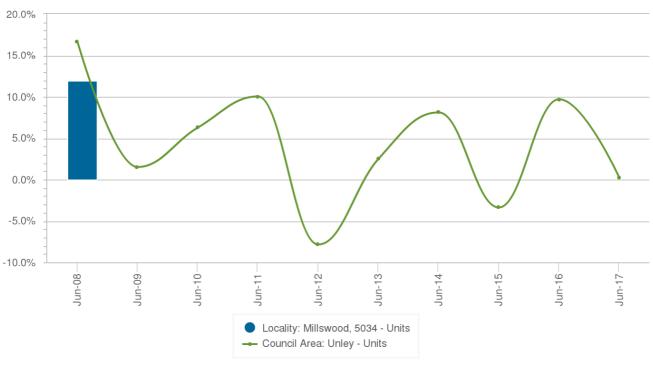

### **Change in Median Price (Unit)**

|          | Millswood | Unley    |
|----------|-----------|----------|
| Period   | % Change  | % Change |
| Jul 2008 | 12%       | 16.69%   |
| Jul 2007 | 0%        | 0%       |
| Jul 2006 | 0%        | 0%       |
| Jul 2005 | 0%        | 0%       |
| Jul 2004 | 0%        | 0%       |
| Jul 2003 | 0%        | 0%       |
| Jul 2002 | 0%        | 0%       |
| Jul 2001 | 0%        | 0%       |
| Jul 2000 | 0%        | 0%       |
| Jul 1999 | 0%        | 0%       |

#### **Change in Median Price (Unit)**

Raptis Nominees Pty Ltd PO BOX 83, UNLEY SA 5061 AUS Ph: +61(08)83735358

Email: christos@raptisrealestate.com.au