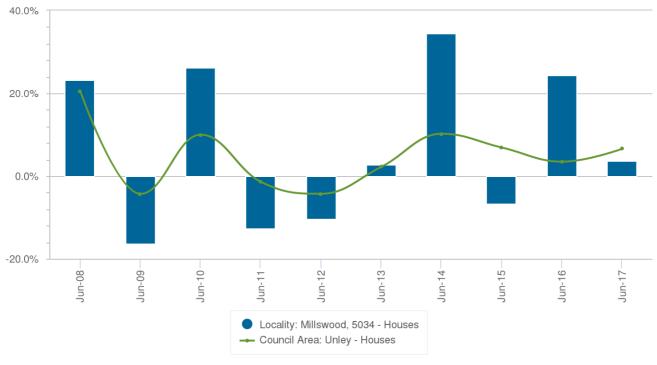

#### **Change in Median Price (House)**

|          | Millswood | Unley    |
|----------|-----------|----------|
| Period   | % Change  | % Change |
| Jun 2017 | 3.68%     | 6.59%    |
| Jun 2016 | 24.4%     | 3.47%    |
| Jun 2015 | -6.56%    | 6.89%    |
| Jun 2014 | 34.58%    | 10.22%   |
| Jun 2013 | 2.77%     | 2.24%    |
| Jun 2012 | -10.34%   | -4.29%   |
| Jun 2011 | -12.65%   | -1.41%   |
| Jun 2010 | 26.16%    | 9.99%    |
| Jun 2009 | -16.4%    | -4.31%   |
| Jun 2008 | 23.25%    | 20.46%   |

#### **Change in Median Price (House)**

Ph: +61(08)83735358 Email: christos@raptisrealestate.com.au