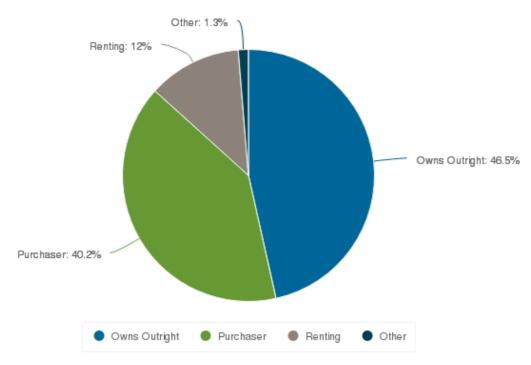

## **Household Income**

#### **Household Income**

| Income Range | Millswood % | Unley % |
|--------------|-------------|---------|
| 0-15K        | 3.6         | 3.9     |
| 15-31K       | 8.4         | 14.2    |
| 31-52K       | 8.2         | 14.0    |
| 52-78K       | 12.5        | 13.9    |
| 78-130K      | 19.4        | 17.4    |
| 130-180K     | 23.6        | 17.1    |
| 180K+        | 12.5        | 9.0     |

Statistics are provided by the Australian Bureau of Statistics (ABS)

#### **Household Income**

Raptis Nominees Pty Ltd PO BOX 83, UNLEY SA 5061 AUS

Ph: +61(08)83735358

Email: christos@raptisrealestate.com.au