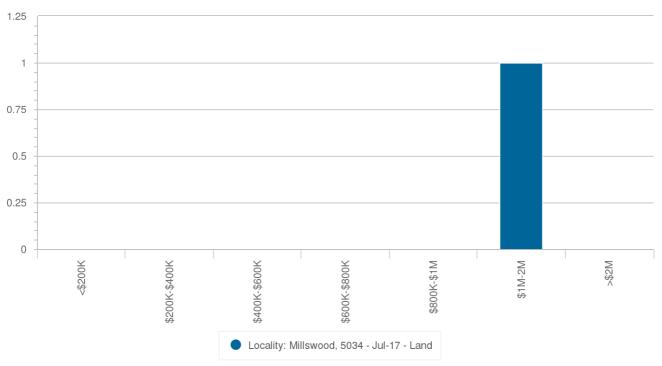

#### Sales By Price - 12 months (Unit)

Sales By Price - 12 months (Land)

|               | Millswood |
|---------------|-----------|
| Price         | Number    |
| <\$200K       | 0         |
| \$200K-\$400K | 0         |
| \$400K-\$600K | 0         |
| \$600K-\$800K | 0         |
| \$800K-\$1M   | 0         |
| \$1M-\$2M     | 1         |
| >\$2M         | 0         |

#### Sales By Price - 12 months (Land)