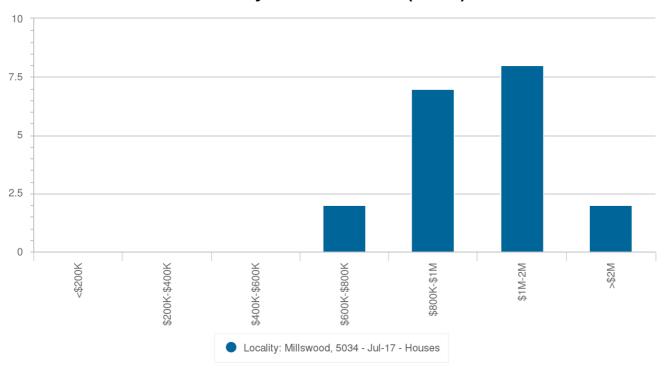

#### Sales By Price - 12 months (House)

|               | Millswood |
|---------------|-----------|
| Price         | Number    |
| <\$200K       | 0         |
| \$200K-\$400K | 0         |
| \$400K-\$600K | 0         |
| \$600K-\$800K | 2         |
| \$800K-\$1M   | 7         |
| \$1M-\$2M     | 8         |
| >\$2M         | 2         |

Statistics are calculated over a rolling 12 month period

#### Sales By Price - 12 months (House)

Ph: +61(08)83735358

Email: christos@raptisrealestate.com.au