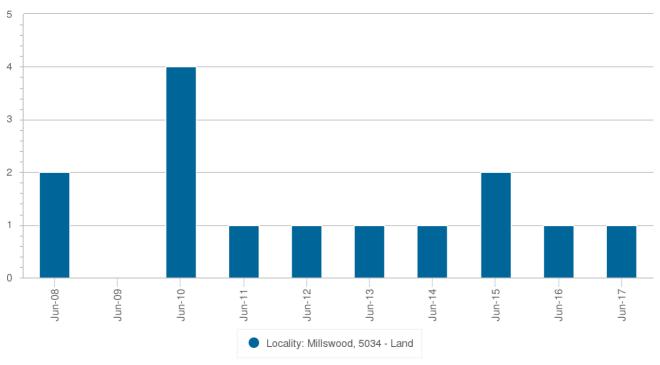

### Sales Per Annum (Land)

|               | Millswood |
|---------------|-----------|
| Period Ending | Number    |
| Jun 2017      | 1         |
| Jun 2016      | 1         |
| Jun 2015      | 2         |
| Jun 2014      | 1         |
| Jun 2013      | 1         |
| Jun 2012      | 1         |
| Jun 2011      | 1         |
| Jun 2010      | 4         |
| Jun 2009      | 0         |
| Jun 2008      | 2         |

Statistics are calculated over a rolling 12 month period

#### Sales Per Annum (Land)