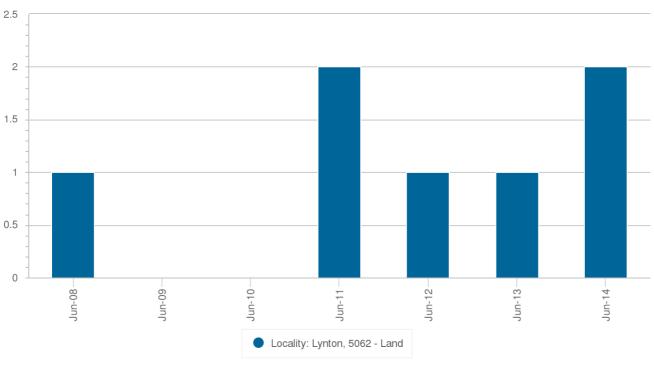

Sales Per Annum (Land)

Statistics are calculated over a rolling 12 month period

#### Sales Per Annum (Land)

Email: christos@raptisrealestate.com.au