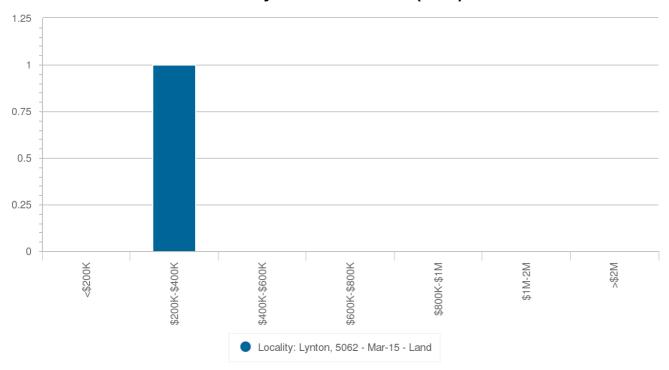

## Sales By Price - 12 months (Land)

|               | Lynton |
|---------------|--------|
| Price         | Number |
| <\$200K       | 0      |
| \$200K-\$400K | 1      |
| \$400K-\$600K | 0      |
| \$600K-\$800K | 0      |
| \$800K-\$1M   | 0      |
| \$1M-\$2M     | 0      |
| >\$2M         | 0      |

Statistics are calculated over a rolling 12 month period

#### Sales By Price - 12 months (Land)