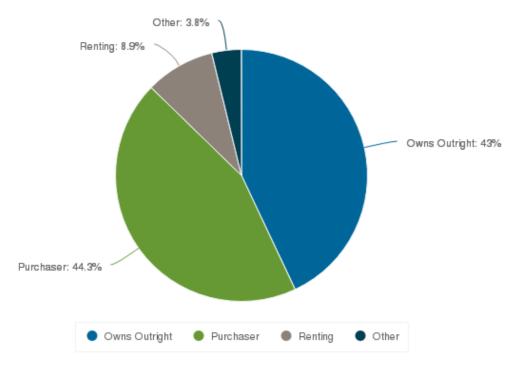

### **Household Occupancy**

| Туре          | Percent |
|---------------|---------|
| Purchaser     | 44.3    |
| Owns Outright | 43.0    |
| Renting       | 8.9     |
| Other         | 3.8     |

Statistics are provided by the Australian Bureau of Statistics (ABS)