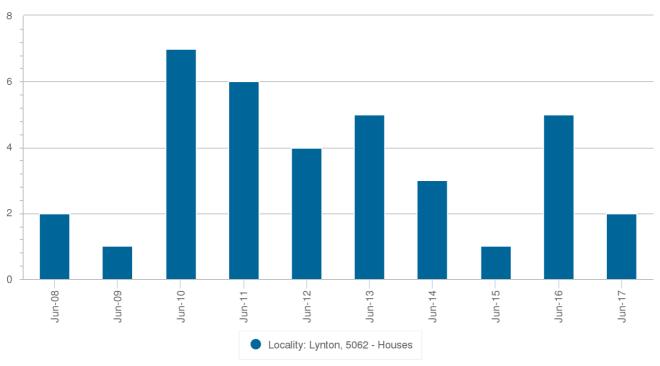

#### Sales Per Annum (House)

|               | Lynton |
|---------------|--------|
| Period Ending | Number |
| Jun 2017      | 2      |
| Jun 2016      | 5      |
| Jun 2015      | 1      |
| Jun 2014      | 3      |
| Jun 2013      | 5      |
| Jun 2012      | 4      |
| Jun 2011      | 6      |
| Jun 2010      | 7      |
| Jun 2009      | 1      |
| Jun 2008      | 2      |

Statistics are calculated over a rolling 12 month period