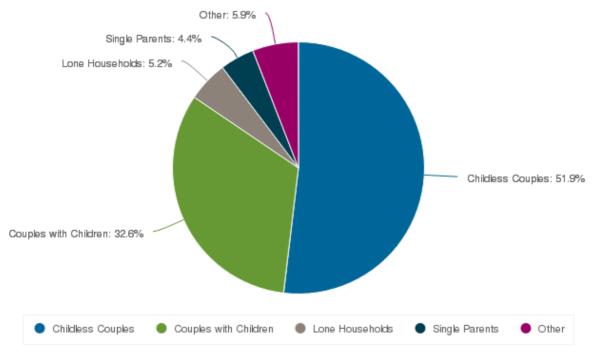

#### **Household Structure**

| Туре                  | Percent |
|-----------------------|---------|
| Childless Couples     | 51.9    |
| Couples with Children | 32.6    |
| Other                 | 5.9     |
| Lone Households       | 5.2     |
| Single Parents        | 4.4     |
| Group Households      | 0.0     |