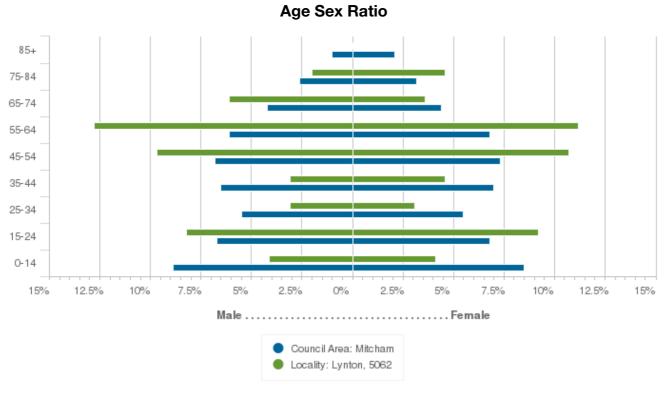

#### **Age Sex Ratio**

|           | Lynton |          | Mitcham |          |
|-----------|--------|----------|---------|----------|
| Age Group | Male % | Female % | Male %  | Female % |
| 0-14      | 4.1    | 4.1      | 8.9     | 8.5      |
| 15-24     | 8.2    | 9.2      | 6.7     | 6.8      |
| 25-34     | 3.1    | 3.1      | 5.5     | 5.5      |
| 35-44     | 3.1    | 4.6      | 6.5     | 7.0      |
| 45-54     | 9.7    | 10.7     | 6.8     | 7.3      |
| 55-64     | 12.8   | 11.2     | 6.1     | 6.8      |
| 65-74     | 6.1    | 3.6      | 4.2     | 4.4      |
| 75-84     | 2.0    | 4.6      | 2.6     | 3.2      |
| 85+       | 0.0    | 0.0      | 1.0     | 2.1      |