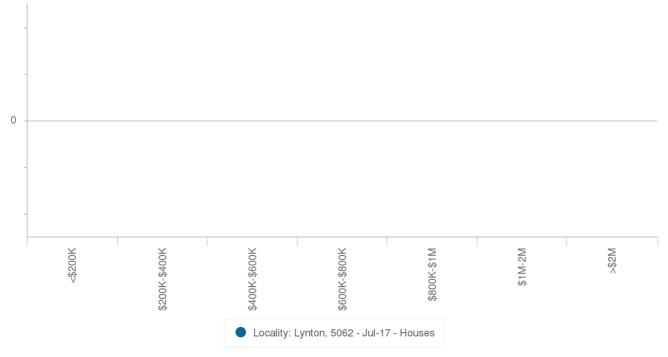

#### Sales By Price - 12 months (House)

|               | Lynton |
|---------------|--------|
| Price         | Number |
| <\$200K       | 0      |
| \$200K-\$400K | 0      |
| \$400K-\$600K | 0      |
| \$600K-\$800K | 0      |
| \$800K-\$1M   | 0      |
| \$1M-\$2M     | 0      |
| >\$2M         | 0      |

Statistics are calculated over a rolling 12 month period

#### Sales By Price - 12 months (House)

Ph: +61(08)83735358

Email: christos@raptisrealestate.com.au