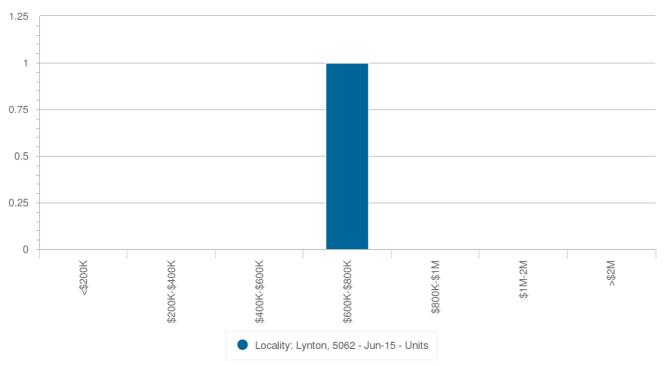

## Sales By Price - 12 months (Unit)

|               | Lynton |
|---------------|--------|
| Price         | Number |
| <\$200K       | 0      |
| \$200K-\$400K | 0      |
| \$400K-\$600K | 0      |
| \$600K-\$800K | 1      |
| \$800K-\$1M   | 0      |
| \$1M-\$2M     | 0      |
| >\$2M         | 0      |

Statistics are calculated over a rolling 12 month period

#### Sales By Price - 12 months (Unit)