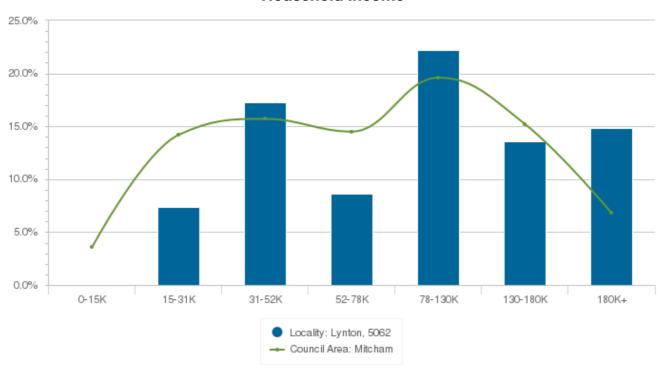

# **Household Income**

#### **Household Income**

| Income Range | Lynton % | Mitcham % |
|--------------|----------|-----------|
| 0-15K        | 0.0      | 3.6       |
| 15-31K       | 7.4      | 14.2      |
| 31-52K       | 17.3     | 15.7      |
| 52-78K       | 8.6      | 14.5      |
| 78-130K      | 22.2     | 19.6      |
| 130-180K     | 13.6     | 15.2      |
| 180K+        | 14.8     | 6.8       |

Statistics are provided by the Australian Bureau of Statistics (ABS)