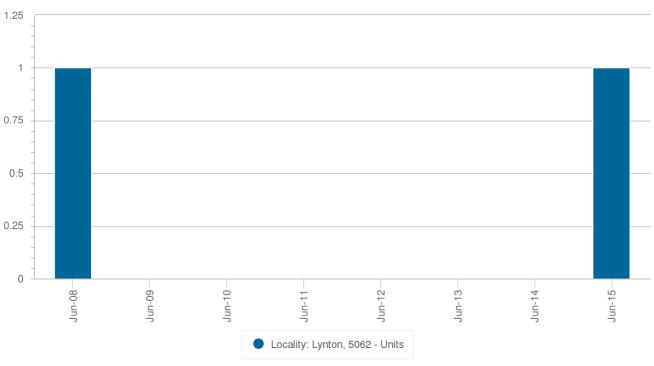

## Sales Per Annum (Unit)

|               | Lynton |
|---------------|--------|
| Period Ending | Number |
| Jun 2016      | n/a    |
| Jun 2015      | 1      |
| Jun 2014      | 0      |
| Jun 2013      | 0      |
| Jun 2012      | 0      |
| Jun 2011      | 0      |
| Jun 2010      | 0      |
| Jun 2009      | 0      |
| Jun 2008      | 1      |
| Jun 2007      | n/a    |

Statistics are calculated over a rolling 12 month period