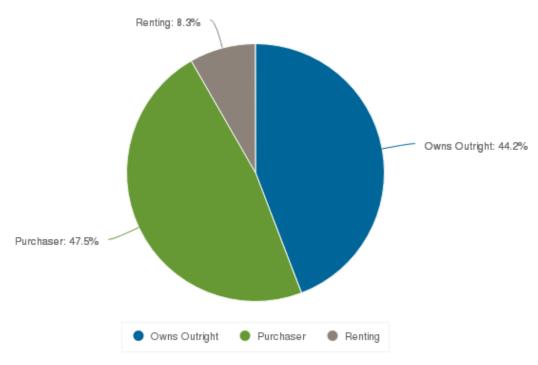

## **Household Occupancy**

| Туре          | Percent |
|---------------|---------|
| Purchaser     | 47.5    |
| Owns Outright | 44.2    |
| Renting       | 8.3     |
| Other         | 0.0     |

Statistics are provided by the Australian Bureau of Statistics (ABS)

#### **Household Occupancy**