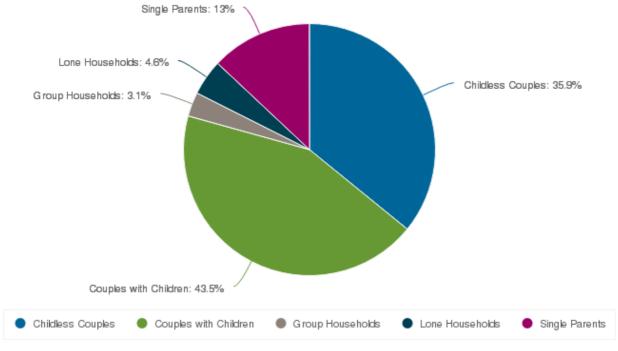

#### **Household Structure**

| Туре                  | Percent |
|-----------------------|---------|
| Couples with Children | 43.5    |
| Childless Couples     | 35.9    |
| Single Parents        | 13.0    |
| Lone Households       | 4.6     |
| Group Households      | 3.1     |
| Other                 | 0.0     |

Statistics are provided by the Australian Bureau of Statistics (ABS)

#### **Household Structure**

Email: christos@raptisrealestate.com.au