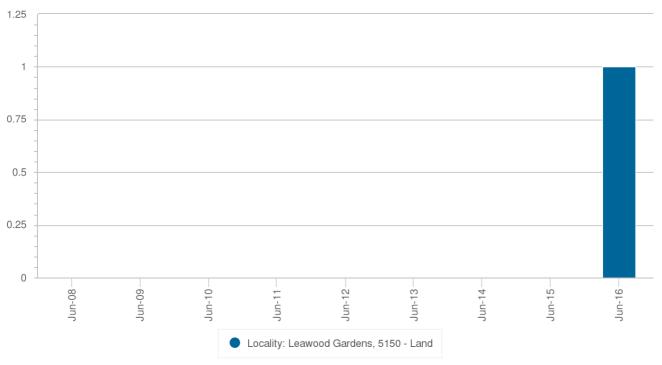

## Sales By Price - 12 months (House)

|               | Leawood Gardens |  |
|---------------|-----------------|--|
| Price         | Number          |  |
| <\$200K       | 0               |  |
| \$200K-\$400K | 0               |  |
| \$400K-\$600K | 0               |  |
| \$600K-\$800K | 0               |  |
| \$800K-\$1M   | 1               |  |
| \$1M-\$2M     | 0               |  |
| >\$2M         | 0               |  |

Statistics are calculated over a rolling 12 month period

## Sales By Price - 12 months (House)