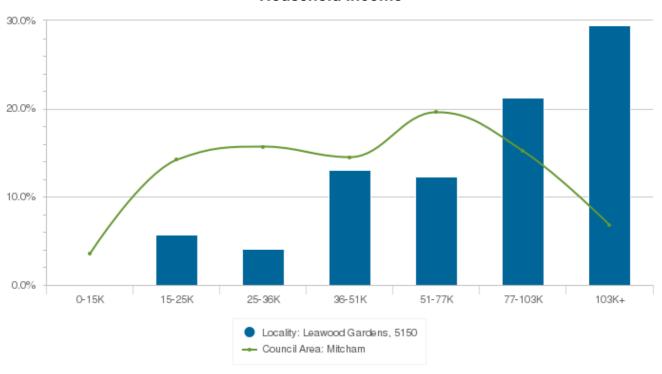

#### **Household Income**

| Income Range | Leawood Gardens % | Mitcham % |
|--------------|-------------------|-----------|
| 0-15K        | 0.0               | 3.6       |
| 15-25K       | 5.7               | 14.2      |
| 25-36K       | 4.1               | 15.7      |
| 36-51K       | 13.1              | 14.5      |
| 51-77K       | 12.3              | 19.6      |
| 77-103K      | 21.3              | 15.2      |
| 103K+        | 29.5              | 6.8       |

Statistics are provided by the Australian Bureau of Statistics (ABS)

#### **Household Income**

Email: christos@raptisrealestate.com.au