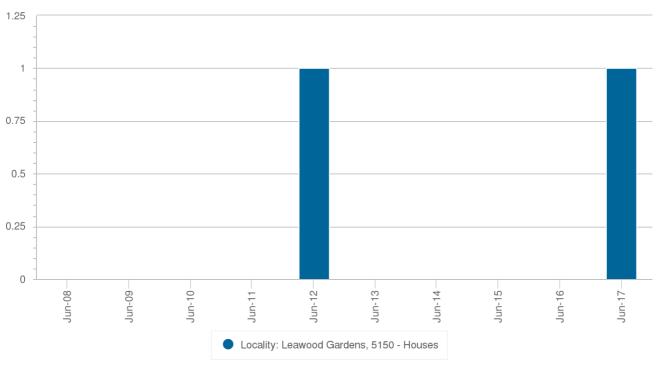

## Sales Per Annum (House)

|               | Leawood Gardens |  |
|---------------|-----------------|--|
| Period Ending | Number          |  |
| Jun 2017      | 1               |  |
| Jun 2016      | 0               |  |
| Jun 2015      | 0               |  |
| Jun 2014      | 0               |  |
| Jun 2013      | 0               |  |
| Jun 2012      | 1               |  |
| Jun 2011      | 0               |  |
| Jun 2010      | 0               |  |
| Jun 2009      | 0               |  |
| Jun 2008      | 0               |  |

Statistics are calculated over a rolling 12 month period

### Sales Per Annum (House)