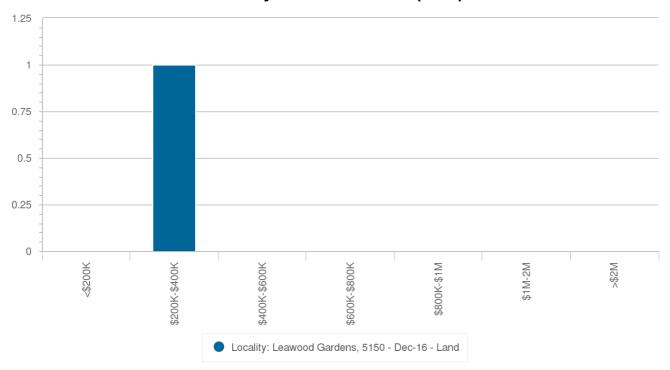

## Sales By Price - 12 months (Land)

|               | Leawood Gardens |  |
|---------------|-----------------|--|
| Price         | Number          |  |
| <\$200K       | 0               |  |
| \$200K-\$400K | 1               |  |
| \$400K-\$600K | 0               |  |
| \$600K-\$800K | 0               |  |
| \$800K-\$1M   | 0               |  |
| \$1M-\$2M     | 0               |  |
| >\$2M         | 0               |  |

Statistics are calculated over a rolling 12 month period

### Sales By Price - 12 months (Land)