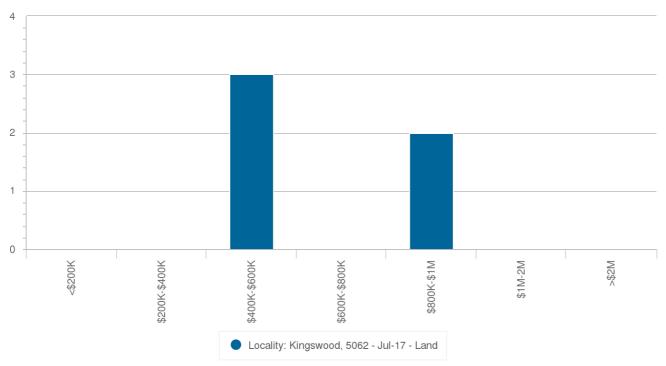

### Sales By Price - 12 months (Land)

|               | Kingswood |
|---------------|-----------|
| Price         | Number    |
| <\$200K       | 0         |
| \$200K-\$400K | 0         |
| \$400K-\$600K | 3         |
| \$600K-\$800K | 0         |
| \$800K-\$1M   | 2         |
| \$1M-\$2M     | 0         |
| >\$2M         | 0         |

Statistics are calculated over a rolling 12 month period

### Sales By Price - 12 months (Land)