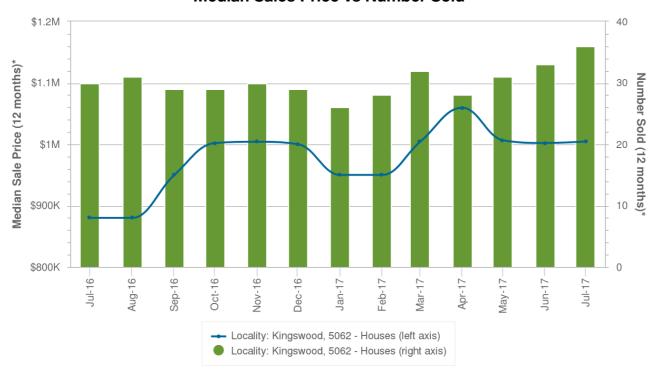

|
| June      | \$717,500    | \$755,000    | \$885,000    | \$880,000    | \$1,002,000  |
| July      | \$680,000    | \$806,500    | \$890,000    | \$880,000    | \$1,004,444  |
| August    | \$675,000    | \$779,000    | \$940,000    | \$880,000    | n/a          |
| September | \$656,500    | \$816,000    | \$890,000    | \$950,000    | n/a          |
| October   | \$656,500    | \$865,500    | \$880,000    | \$1,002,000  | n/a          |
| November  | \$677,500    | \$822,000    | \$875,000    | \$1,004,000  | n/a          |
| December  | \$675,000    | \$822,000    | \$885,000    | \$1,000,000  | n/a          |

Email: christos@raptisrealestate.com.au

#### **Median Sales Price**



Statistics are calculated over a rolling 12 month period

#### **Median Sales Price vs Number Sold**





### **Recent Median Sale Prices**

### **Recent Median Sale Prices (House)**

|                | Kingswood    | Mitcham      |
|----------------|--------------|--------------|
| Period         | Median Price | Median Price |
| July 2017      | \$1,004,444  | \$610,000    |
| June 2017      | \$1,002,000  | \$605,000    |
| May 2017       | \$1,006,444  | \$607,000    |
| April 2017     | \$1,059,444  | \$600,000    |
| March 2017     | \$1,004,000  | \$600,000    |
| February 2017  | \$950,000    | \$595,000    |
| January 2017   | \$950,000    | \$589,055    |
| December 2016  | \$1,000,000  | \$590,000    |
| November 2016  | \$1,004,000  | \$586,500    |
| October 2016   | \$1,002,000  | \$585,000    |
| September 2016 | \$950,000    | \$587,000    |
| August 2016    | \$880,000