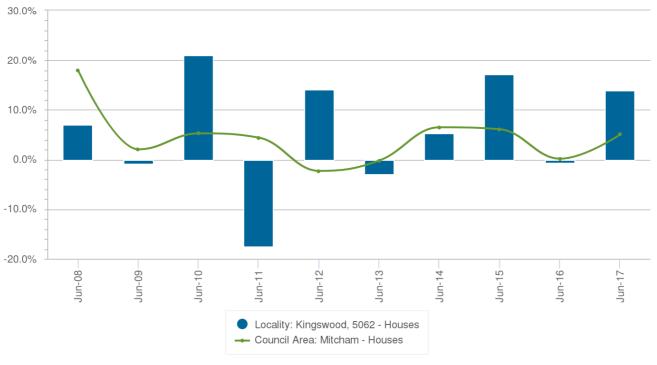

## **Change in Median Price**

### **Change in Median Price (House)**

|          | Kingswood | Mitcham  |
|----------|-----------|----------|
| Period   | % Change  | % Change |
| Jun 2017 | 13.86%    | 5.05%    |
| Jun 2016 | -0.56%    | 0.16%    |
| Jun 2015 | 17.22%    | 6.09%    |
| Jun 2014 | 5.23%     | 6.48%    |
| Jun 2013 | -3.04%    | -0.2%    |
| Jun 2012 | 14.11%    | -2.3%    |
| Jun 2011 | -17.6%    | 4.4%     |
| Jun 2010 | 21.08%    | 5.26%    |
| Jun 2009 | -0.84%    | 2.04%    |
| Jun 2008 | 7.03%     | 17.85%   |

Statistics are calculated over a rolling 12 month period

### **Change in Median Price (House)**

Ph: +61(08)83735358 Email: christos@raptisrealestate.com.au