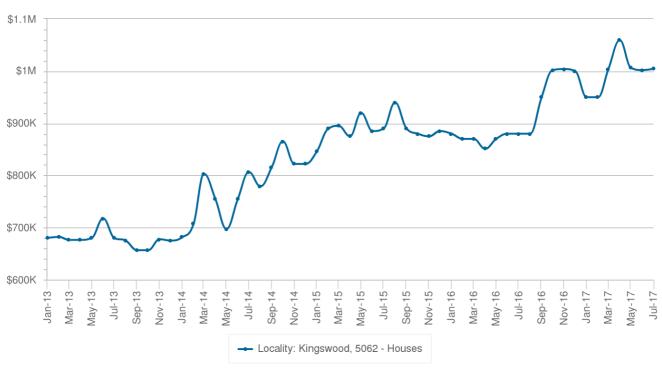

#### **Median Sales Price**

|           | Year 2013    | Year 2014    | Year 2015    | Year 2016    | Year 2017    |
|-----------|--------------|--------------|--------------|--------------|--------------|
| Period    | Median Price |
| January   | \$680,000    | \$681,262    | \$846,000    | \$880,000    | \$950,000    |
| February  | \$682,000    | \$707,000    | \$889,500    | \$870,000    | \$950,000    |
| March     | \$676,250    | \$803,000    | \$895,000    | \$870,000    | \$1,004,000  |
| April     | \$676,250    | \$755,000    | \$875,000    | \$851,000    | \$1,059,444  |
| May       | \$680,000    | \$697,262    | \$920,000    | \$870,000    | \$1,006,444  |
| June      | \$717,500    | \$755,000    | \$885,000    | \$880,000    | \$1,002,000  |
| July      | \$680,000    | \$806,500    | \$890,000    | \$880,000    | \$1,004,444  |
| August    | \$675,000    | \$779,000    | \$940,000    | \$880,000    | n/a          |
| September | \$656,500    | \$816,000    | \$890,000    | \$950,000    | n/a          |
| October   | \$656,500    | \$865,500    | \$880,000    | \$1,002,000  | n/a          |
| November  | \$677,500    | \$822,000    | \$875,000    | \$1,004,000  | n/a          |
| December  | \$675,000    | \$822,000    | \$885,000    | \$1,000,000  | n/a          |

#### **Median Sales Price**

Statistics are calculated over a rolling 12 month period