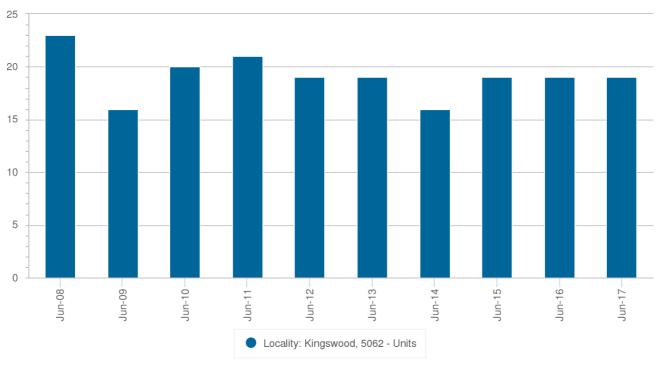

### Sales Per Annum (Unit)

|               | Kingswood |
|---------------|-----------|
| Period Ending | Number    |
| Jun 2017      | 19        |
| Jun 2016      | 19        |
| Jun 2015      | 19        |
| Jun 2014      | 16        |
| Jun 2013      | 19        |
| Jun 2012      | 19        |
| Jun 2011      | 21        |
| Jun 2010      | 20        |
| Jun 2009      | 16        |
| Jun 2008      | 23        |

Statistics are calculated over a rolling 12 month period

### Sales Per Annum (Unit)