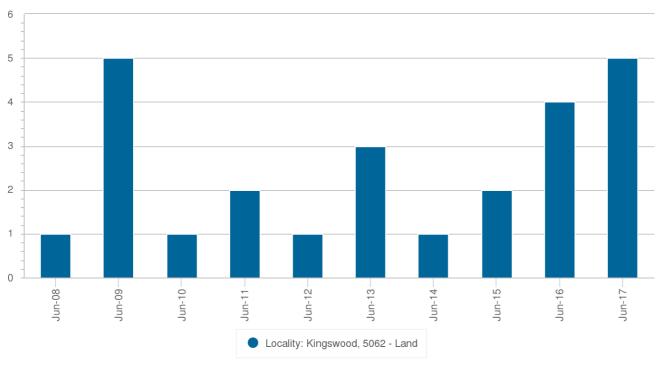

### Sales Per Annum (Land)

|               | Kingswood |
|---------------|-----------|
| Period Ending | Number    |
| Jun 2017      | 5         |
| Jun 2016      | 4         |
| Jun 2015      | 2         |
| Jun 2014      | 1         |
| Jun 2013      | 3         |
| Jun 2012      | 1         |
| Jun 2011      | 2         |
| Jun 2010      | 1         |
| Jun 2009      | 5         |
| Jun 2008      | 1         |

Statistics are calculated over a rolling 12 month period

### Sales Per Annum (Land)

Ph: +61(08)83735358

Email: christos@raptisrealestate.com.au