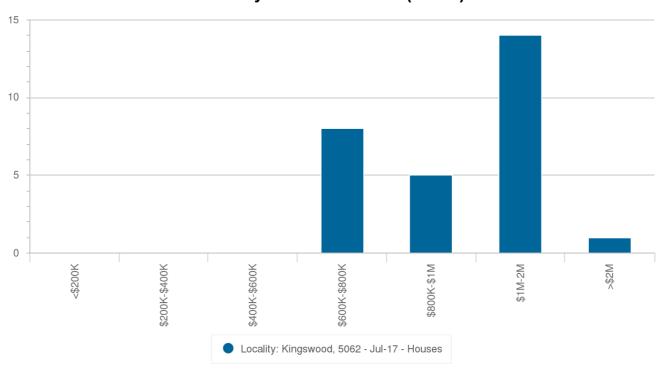

### Sales By Price - 12 months (House)

|               | Kingswood |
|---------------|-----------|
| Price         | Number    |
| <\$200K       | 0         |
| \$200K-\$400K | 0         |
| \$400K-\$600K | 0         |
| \$600K-\$800K | 8         |
| \$800K-\$1M   | 5         |
| \$1M-\$2M     | 14        |
| >\$2M         | 1         |

Statistics are calculated over a rolling 12 month period

### Sales By Price - 12 months (House)