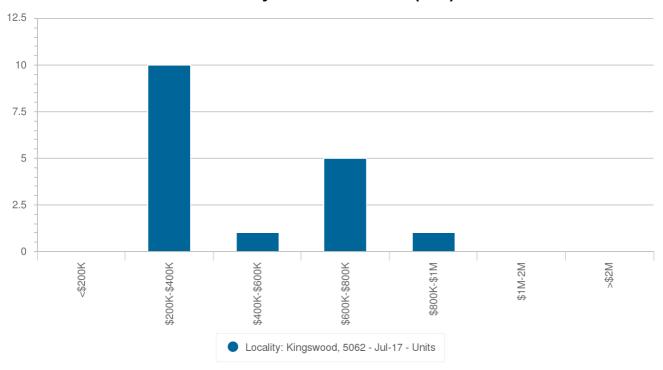

### Sales By Price - 12 months (Unit)

|               | Kingswood |
|---------------|-----------|
| Price         | Number    |
| <\$200K       | 0         |
| \$200K-\$400K | 10        |
| \$400K-\$600K | 1         |
| \$600K-\$800K | 5         |
| \$800K-\$1M   | 1         |
| \$1M-\$2M     | 0         |
| >\$2M         | 0         |

Statistics are calculated over a rolling 12 month period

### Sales By Price - 12 months (Unit)