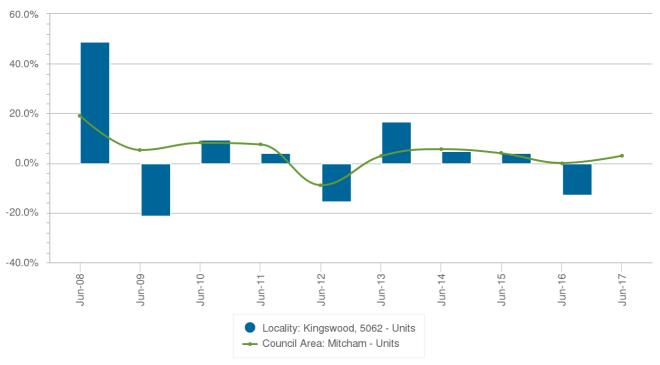

### **Change in Median Price (Unit)**

|          | Kingswood | Mitcham  |
|----------|-----------|----------|
| Period   | % Change  | % Change |
| Sep 2016 | -12.61%   | 0%       |
| Sep 2015 | 3.97%     | 3.9%     |
| Sep 2014 | 4.86%     | 5.56%    |
| Sep 2013 | 16.79%    | 2.82%    |
| Sep 2012 | -15.55%   | -8.91%   |
| Sep 2011 | 4.24%     | 7.45%    |
| Sep 2010 | 9.42%     | 8.09%    |
| Sep 2009 | -21.38%   | 5.23%    |
| Sep 2008 | 49.04%    | 18.92%   |
| Sep 2007 | 0%        | 0%       |

Statistics are calculated over a rolling 12 month period

### **Change in Median Price (Unit)**

Email: christos@raptisrealestate.com.au