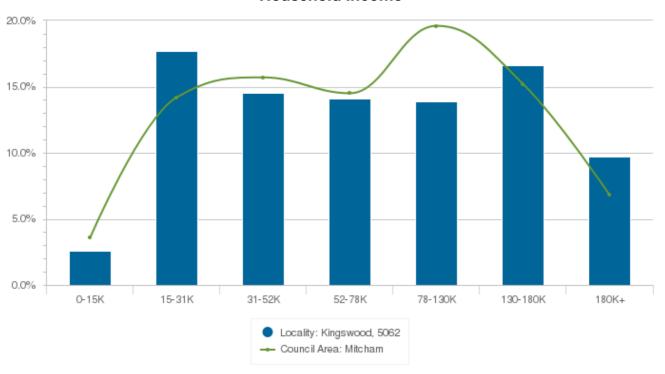

## **Household Income**

#### **Household Income**

| Income Range | Kingswood % | Mitcham % |
|--------------|-------------|-----------|
| 0-15K        | 2.6         | 3.6       |
| 15-31K       | 17.7        | 14.2      |
| 31-52K       | 14.5        | 15.7      |
| 52-78K       | 14.1        | 14.5      |
| 78-130K      | 13.9        | 19.6      |
| 130-180K     | 16.6        | 15.2      |
| 180K+        | 9.7         | 6.8       |