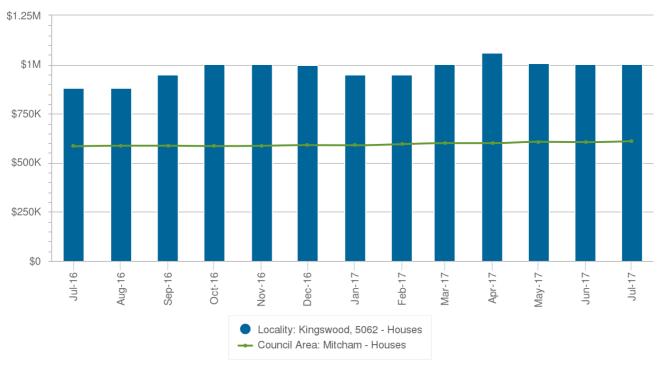

### **Recent Median Sale Prices (House)**

|                | Kingswood    | Mitcham      |
|----------------|--------------|--------------|
| Period         | Median Price | Median Price |
| July 2017      | \$1,004,444  | \$610,000    |
| June 2017      | \$1,002,000  | \$605,000    |
| May 2017       | \$1,006,444  | \$607,000    |
| April 2017     | \$1,059,444  | \$600,000    |
| March 2017     | \$1,004,000  | \$600,000    |
| February 2017  | \$950,000    | \$595,000    |
| January 2017   | \$950,000    | \$589,055    |
| December 2016  | \$1,000,000  | \$590,000    |
| November 2016  | \$1,004,000  | \$586,500    |
| October 2016   | \$1,002,000  | \$585,000    |
| September 2016 | \$950,000    | \$587,000    |
| August 2016    | \$880,000    | \$587,000    |