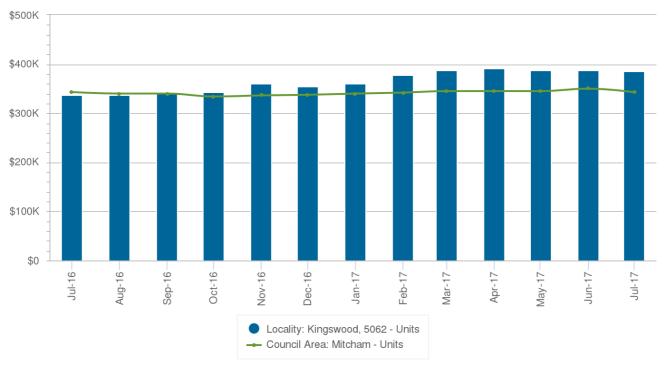

### **Recent Median Sale Prices (Unit)**

|                | Kingswood    | Mitcham      |
|----------------|--------------|--------------|
| Period         | Median Price | Median Price |
| July 2017      | \$385,000    | \$342,750    |
| June 2017      | \$388,500    | \$350,000    |
| May 2017       | \$388,500    | \$345,000    |
| April 2017     | \$392,000    | \$345,000    |
| March 2017     | \$388,500    | \$345,000    |
| February 2017  | \$378,500    | \$342,000    |
| January 2017   | \$360,000    | \$340,000    |
| December 2016  | \$355,000    | \$337,500    |
| November 2016  | \$360,000    | \$336,250    |
| October 2016   | \$343,000    | \$334,000    |
| September 2016 | \$343,000    | \$340,000    |
| August 2016    | \$337,500    | \$340,000    |