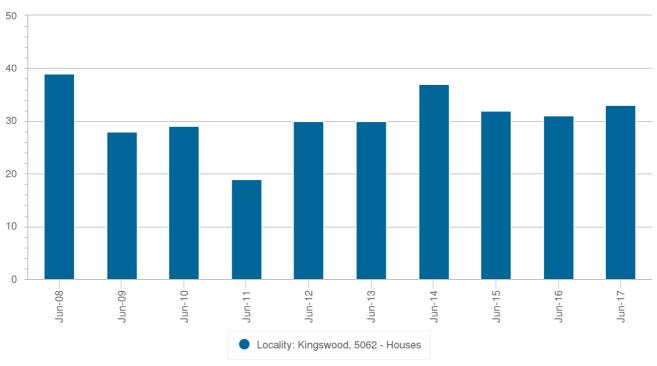

### Sales Per Annum (House)

|               | Kingswood |
|---------------|-----------|
| Period Ending | Number    |
| Jun 2017      | 33        |
| Jun 2016      | 31        |
| Jun 2015      | 32        |
| Jun 2014      | 37        |
| Jun 2013      | 30        |
| Jun 2012      | 30        |
| Jun 2011      | 19        |
| Jun 2010      | 29        |
| Jun 2009      | 28        |
| Jun 2008      | 39        |

Statistics are calculated over a rolling 12 month period

#### Sales Per Annum (House)