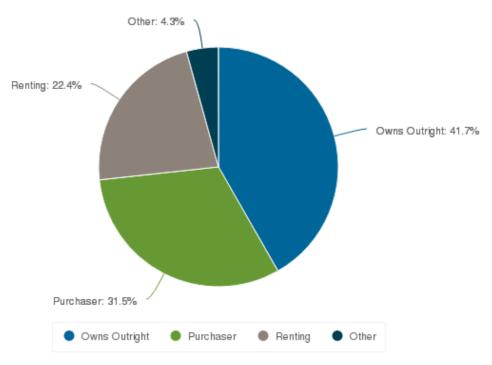

### **Household Occupancy**

| Туре          | Percent |
|---------------|---------|
| Owns Outright | 41.7    |
| Purchaser     | 31.5    |
| Renting       | 22.4    |
| Other         | 4.3     |

Statistics are provided by the Australian Bureau of Statistics (ABS)

#### **Household Occupancy**

SA 5061 AUS Ph: +61(08)83735358 Email: christos@raptisrealestate.com.au