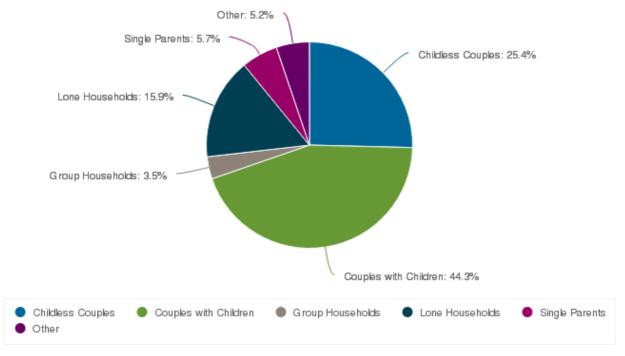

## Household

#### **Household Structure**

| Туре                  | Percent |
|-----------------------|---------|
| Couples with Children | 44.3    |
| Childless Couples     | 25.4    |
| Lone Households       | 15.9    |
| Single Parents        | 5.7     |
| Other                 | 5.2     |
| Group Households      | 3.5     |

#### **Household Structure**

Ph: +61(08)83735358

Email: christos@raptisrealestate.com.au