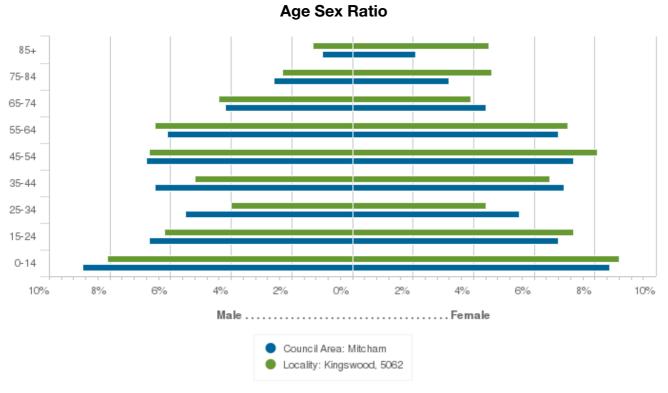

## **Age Sex Ratio**

### **Age Sex Ratio**

|           | Kingswood |          | Mitcham |          |
|-----------|-----------|----------|---------|----------|
| Age Group | Male %    | Female % | Male %  | Female % |
| 0-14      | 8.1       | 8.8      | 8.9     | 8.5      |
| 15-24     | 6.2       | 7.3      | 6.7     | 6.8      |
| 25-34     | 4.0       | 4.4      | 5.5     | 5.5      |
| 35-44     | 5.2       | 6.5      | 6.5     | 7.0      |
| 45-54     | 6.7       | 8.1      | 6.8     | 7.3      |
| 55-64     | 6.5       | 7.1      | 6.1     | 6.8      |
| 65-74     | 4.4       | 3.9      | 4.2     | 4.4      |
| 75-84     | 2.3       | 4.6      | 2.6     | 3.2      |
| 85+       | 1.3       | 4.5      | 1.0     | 2.1      |