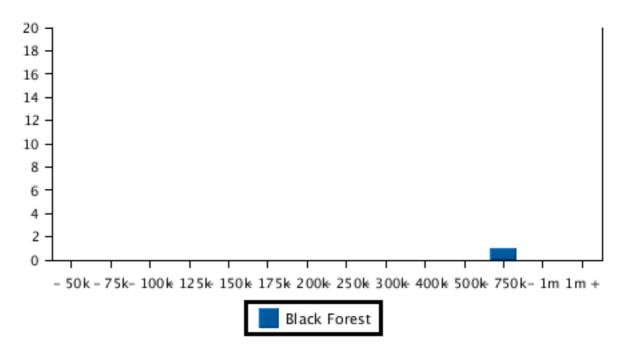

#### Land Sale by Price (12 months)

|            | Black Forest |
|------------|--------------|
| Price      | Number       |
| 0 - 50k    | 0            |
| 51 - 75k   | 0            |
| 76 - 100k  | 0            |
| 101 - 125k | 0            |
| 126 - 150k | 0            |
| 151 - 175k | 0            |
| 176 - 200k | 0            |
| 201 - 250k | 0            |
| 251 - 300k | 0            |
| 301 - 400k | 0            |
| 401 - 500k | 0            |
| 501 - 750k | 1            |
| 751 - 1m   | 0            |
| 1m +       | 0            |

#### Land Sales By Price (12 months)

SA 5061 AUS Ph: +61(08)83735358