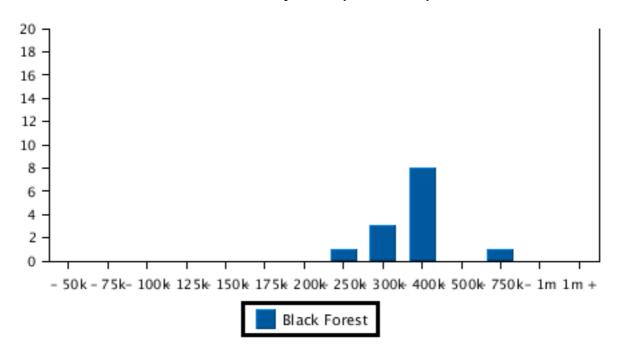

#### **Unit Sale by Price (12 months)**

|            | Black Forest |
|------------|--------------|
| Price      | Number       |
| 0 - 50k    | 0            |
| 51 - 75k   | 0            |
| 76 - 100k  | 0            |
| 101 - 125k | 0            |
| 126 - 150k | 0            |
| 151 - 175k | 0            |
| 176 - 200k | 0            |
| 201 - 250k | 1            |
| 251 - 300k | 3            |
| 301 - 400k | 8            |
| 401 - 500k | 0            |
| 501 - 750k | 1            |
| 751 - 1m   | 0            |
| 1m +       | 0            |

#### **Unit Sales By Price (12 months)**