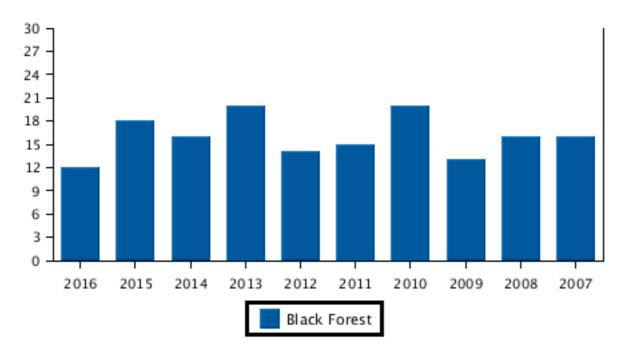

## Sales Per Annum

#### **House Sales Per Annum**

|        | Black Forest |
|--------|--------------|
| Period | Number       |
| 2016   | 12           |
| 2015   | 18           |
| 2014   | 16           |
| 2013   | 20           |
| 2012   | 14           |
| 2011   | 15           |
| 2010   | 20           |
| 2009   | 13           |
| 2008   | 16           |
| 2007   | 16           |

#### **House Sales Per Annum**

Ph: +61(08)83735358

Email: christos@raptisrealestate.com.au