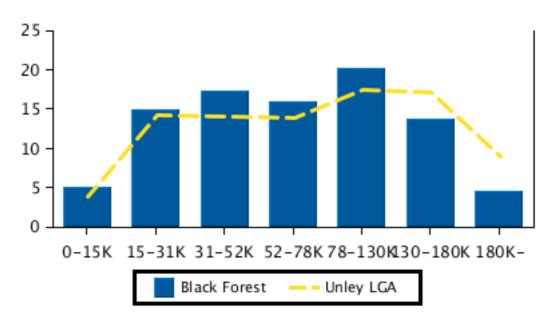

## **Household Income**

| Income Range | Black Forest % | Unley LGA % |
|--------------|----------------|-------------|
| 0-15K        | 5.1            | 3.9         |
| 15-31K       | 14.8           | 14.2        |
| 31-52K       | 17.3           | 14.0        |
| 52-78K       | 15.9           | 13.9        |
| 78-130K      | 20.1           | 17.4        |
| 130-180K     | 13.7           | 17.1        |
| 180K-        | 4.5            | 9.0         |

#### **Household Income**

Ph: +61(08)83735358

Email: christos@raptisrealestate.com.au