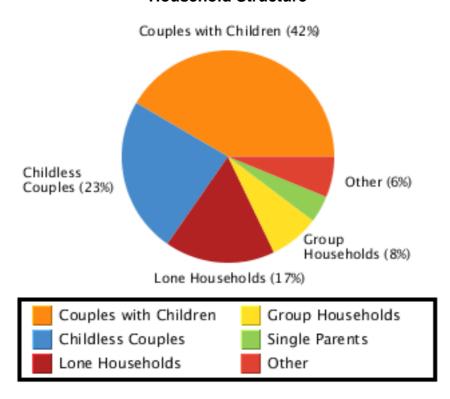

## Household

#### **Household Structure**

| Туре                  | Percent |
|-----------------------|---------|
| Couples with Children | 41.6    |
| Childless Couples     | 23.8    |
| Lone Households       | 16.8    |
| Group Households      | 7.6     |
| Other                 | 6.2     |
| Single Parents        | 4.1     |

#### **Household Structure**