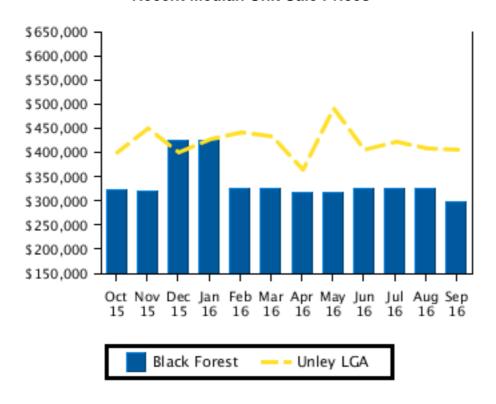

## **Recent Median Sale Prices**

#### **Recent Median House Sale Prices**

|                | Black Forest | Unley LGA    |
|----------------|--------------|--------------|
| Period         | Median Price | Median Price |
| September 2016 | \$681,000    | \$985,000    |
| August 2016    | \$720,000    | \$794,250    |
| July 2016      | \$420,000    | \$980,000    |
| June 2016      | \$665,000    | \$878,000    |
| May 2016       | \$660,100    | \$856,000    |
| April 2016     | \$660,100    | \$840,000    |
| March 2016     | \$700,000    | \$844,000    |
| February 2016  | \$575,000    | \$778,500    |
| January 2016   | \$362,400    | \$785,000    |
| December 2015  | \$578,500    | \$835,000    |
| November 2015  | \$840,000    | \$845,300    |
| October 2015   | \$663,500    | \$793,000    |

#### **Recent Median House Sale Prices**