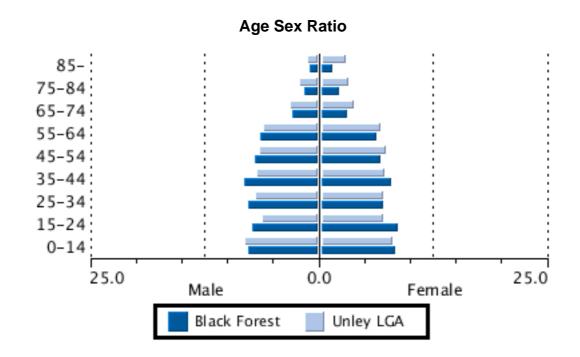

## **Age Sex Ratio**

|           | Black Forest |          | Unley LGA |          |
|-----------|--------------|----------|-----------|----------|
| Age Group | Male %       | Female % | Male %    | Female % |
| 0-14      | 7.7          | 8.3      | 8.1       | 8.0      |
| 15-24     | 7.3          | 8.5      | 6.2       | 6.9      |
| 25-34     | 7.7          | 7.0      | 6.9       | 7.0      |
| 35-44     | 8.1          | 7.8      | 6.8       | 7.1      |
| 45-54     | 7.0          | 6.6      | 6.5       | 7.3      |
| 55-64     | 6.4          | 6.2      | 6.0       | 6.7      |
| 65-74     | 2.9          | 3.0      | 3.2       | 3.8      |
| 75-84     | 1.6          | 2.1      | 2.1       | 3.1      |
| 85-       | 0.9          | 1.4      | 1.2       | 2.9      |