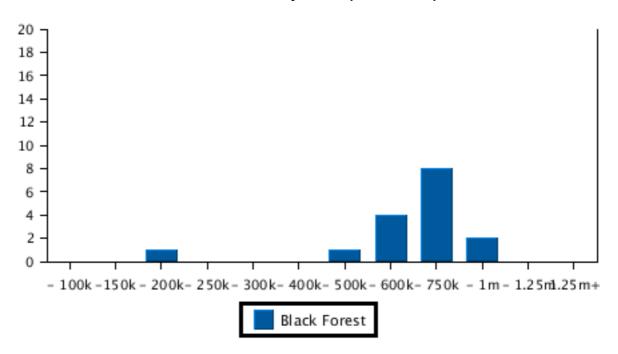

#### **House Sale by Price (12 months)**

|              | Black Forest |
|--------------|--------------|
| Price        | Number       |
| 0 - 100k     | 0            |
| 101 -150k    | 0            |
| 151 - 200k   | 1            |
| 201 - 250k   | 0            |
| 251 - 300k   | 0            |
| 301 - 400k   | 0            |
| 401 - 500k   | 1            |
| 501 - 600k   | 4            |
| 601 - 750k   | 8            |
| 751 - 1m     | 2            |
| > 1m - 1.25m | 0            |
| 1.25m+       | 0            |

#### **House Sales By Price (12 months)**

Email: christos@raptisrealestate.com.au