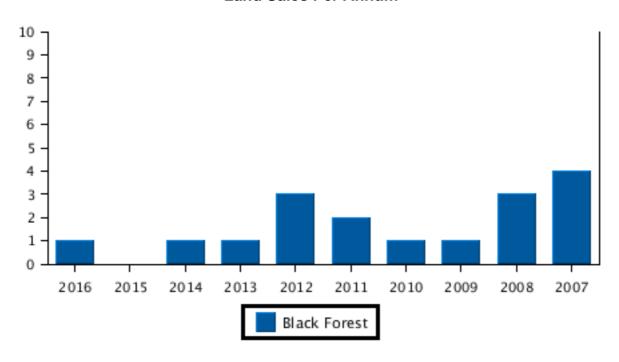

#### **Land Sales Per Annum**

|        | Black Forest |
|--------|--------------|
| Period | Number       |
| 2016   | 1            |
| 2015   | 0            |
| 2014   | 1            |
| 2013   | 1            |
| 2012   | 3            |
| 2011   | 2            |
| 2010   | 1            |
| 2009   | 1            |
| 2008   | 3            |
| 2007   | 4            |

#### **Land Sales Per Annum**

Ph: +61(08)83735358

Email: christos@raptisrealestate.com.au