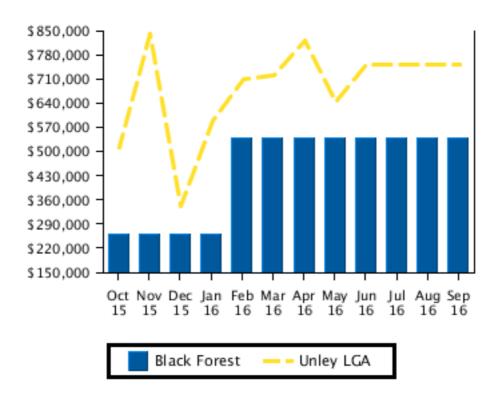

#### **Recent Median Land Sale Prices**

|                | Black Forest | Unley LGA    |
|----------------|--------------|--------------|
| Period         | Median Price | Median Price |
| September 2016 | \$538,000    | \$751,000    |
| August 2016    | \$538,000    | \$751,000    |
| July 2016      | \$538,000    | \$751,000    |
| June 2016      | \$538,000    | \$751,000    |
| May 2016       | \$538,000    | \$645,000    |
| April 2016     | \$538,000    | \$820,000    |
| March 2016     | \$538,000    | \$719,000    |
| February 2016  | \$538,000    | \$709,000    |
| January 2016   | \$260,000    | \$588,000    |
| December 2015  | \$260,000    | \$340,000    |
| November 2015  | \$260,000    | \$840,000    |
| October 2015   | \$260,000    | \$512,500    |

#### **Recent Median Land Sale Prices**

Ph: +61(08)83735358

Email: christos@raptisrealestate.com.au