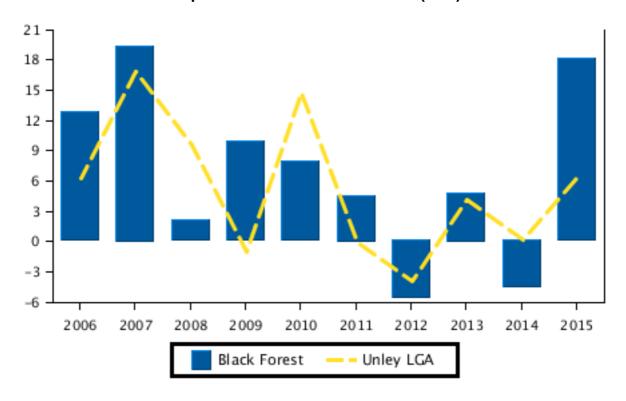

#### **Capital Growth in Median Prices (Unit)**

|        | Black Forest | Unley LGA |
|--------|--------------|-----------|
| Period | % Change     | % Change  |
| 2015   | 18.1%        | 6.4%      |
| 2014   | -4.7%        | 0.1%      |
| 2013   | 4.8%         | 4.1%      |
| 2012   | -5.7%        | -3.9%     |
| 2011   | 4.5%         | -0.1%     |
| 2010   | 7.9%         | 14.7%     |
| 2009   | 9.9%         | -1%       |
| 2008   | 2.1%         | 9.5%      |
| 2007   | 19.4%        | 16.8%     |
| 2006   | 12.8%        | 6.2%      |

#### **Capital Growth in Median Prices (Unit)**