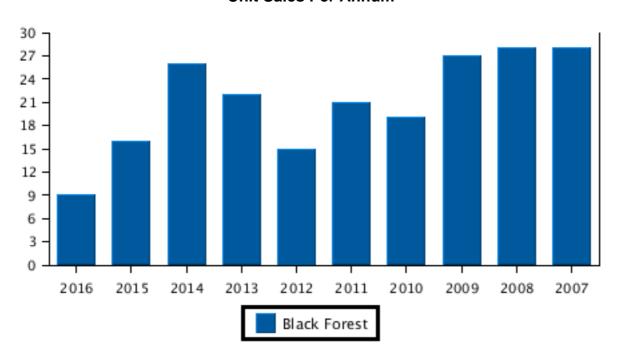

#### **Unit Sales Per Annum**

|        | Black Forest |
|--------|--------------|
| Period | Number       |
| 2016   | 9            |
| 2015   | 16           |
| 2014   | 26           |
| 2013   | 22           |
| 2012   | 15           |
| 2011   | 21           |
| 2010   | 19           |
| 2009   | 27           |
| 2008   | 28           |
| 2007   | 28           |

#### **Unit Sales Per Annum**

Ph: +61(08)83735358

Email: christos@raptisrealestate.com.au