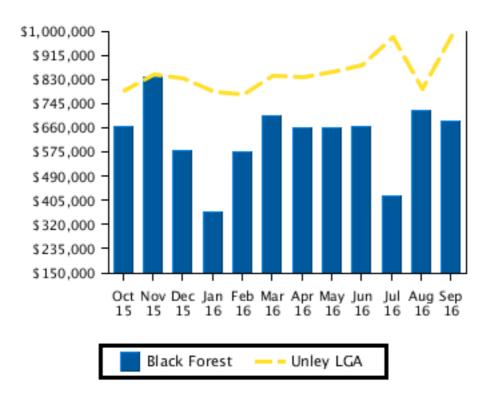

#### **Recent Median House Sale Prices**

|                | Black Forest | Unley LGA    |
|----------------|--------------|--------------|
| Period         | Median Price | Median Price |
| September 2016 | \$681,000    | \$985,000    |
| August 2016    | \$720,000    | \$794,250    |
| July 2016      | \$420,000    | \$980,000    |
| June 2016      | \$665,000    | \$878,000    |
| May 2016       | \$660,100    | \$856,000    |
| April 2016     | \$660,100    | \$840,000    |
| March 2016     | \$700,000    | \$844,000    |
| February 2016  | \$575,000    | \$778,500    |
| January 2016   | \$362,400    | \$785,000    |
| December 2015  | \$578,500    | \$835,000    |
| November 2015  | \$840,000    | \$845,300    |
| October 2015   | \$663,500    | \$793,000    |

#### **Recent Median House Sale Prices**