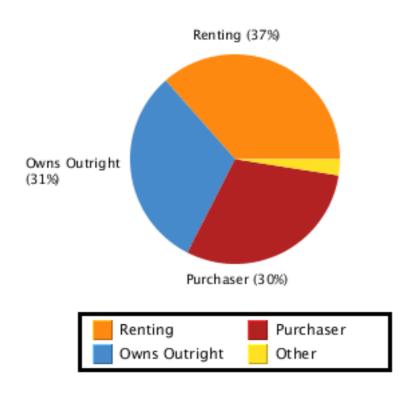

#### **Household Occupancy**

| Туре          | Percent |
|---------------|---------|
| Renting       | 36.5    |
| Owns Outright | 31.0    |
| Purchaser     | 30.0    |
| Other         | 2.5     |

#### **Household Occupancy**