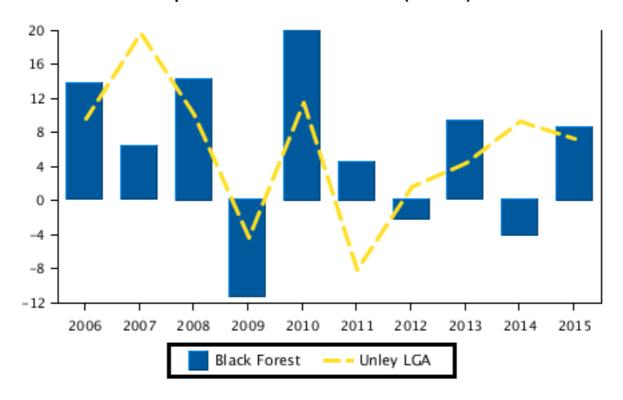

## **Capital Growth Median Prices**

#### **Capital Growth in Median Prices (Houses)**

|        | Black Forest | Unley LGA |
|--------|--------------|-----------|
| Period | % Change     | % Change  |
| 2015   | 8.7%         | 7.2%      |
| 2014   | -4.3%        | 9.2%      |
| 2013   | 9.4%         | 4.4%      |
| 2012   | -2.5%        | 1.5%      |
| 2011   | 4.6%         | -8.2%     |
| 2010   | 23.3%        | 11.5%     |
| 2009   | -11.6%       | -4.4%     |
| 2008   | 14.3%        | 10.1%     |
| 2007   | 6.4%         | 19.6%     |
| 2006   | 13.8%        | 9.5%      |

#### **Capital Growth in Median Prices (Houses)**

Ph: +61(08)83735358 Email: christos@raptisrealestate.com.au