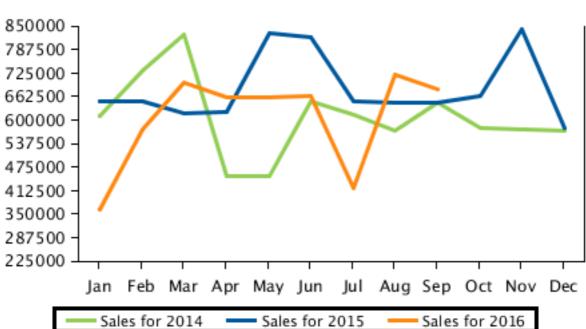

#### **Median Sale Price**

|           | Year 2014    | Year 2015    | Year 2016    |
|-----------|--------------|--------------|--------------|
| Period    | Median Price | Median Price | Median Price |
| January   | \$610,000    | \$649,000    | \$362,400    |
| February  | \$732,500    | \$649,000    | \$575,000    |
| March     | \$826,000    | \$618,250    | \$700,000    |
| April     | \$450,000    | \$622,500    | \$660,100    |
| May       | \$450,000    | \$830,000    | \$660,100    |
| June      | \$650,000    | \$820,000    | \$665,000    |
| July      | \$615,000    | \$650,000    | \$420,000    |
| August    | \$571,000    | \$645,800    | \$720,000    |
| September | \$646,050    | \$645,800    | \$681,000    |
| October   | \$580,000    | \$663,500    | \$0          |
| November  | \$575,000    | \$840,000    | \$0          |
| December  | \$570,500    | \$578,500    | \$0          |

### Median Sale Price