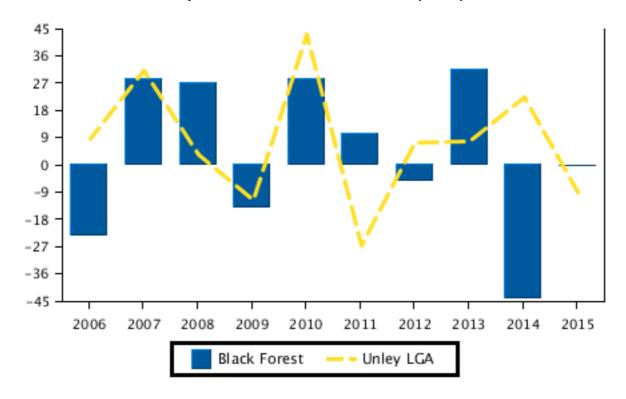

## **Capital Growth in Median Prices (Land)**

|        | Black Forest | Unley LGA |
|--------|--------------|-----------|
| Period | % Change     | % Change  |
| 2015   | 0%           | -8.9%     |
| 2014   | -44.4%       | 22.4%     |
| 2013   | 31.7%        | 7.7%      |
| 2012   | -5.3%        | 7.3%      |
| 2011   | 10.3%        | -26.8%    |
| 2010   | 28.3%        | 42.9%     |
| 2009   | -14.5%       | -11.8%    |
| 2008   | 27.2%        | 3.1%      |
| 2007   | 28.3%        | 31.3%     |
| 2006   | -23.8%       | 8.6%      |

#### **Capital Growth in Median Prices (Land)**

Ph: +61(08)83735358

Email: christos@raptisrealestate.com.au